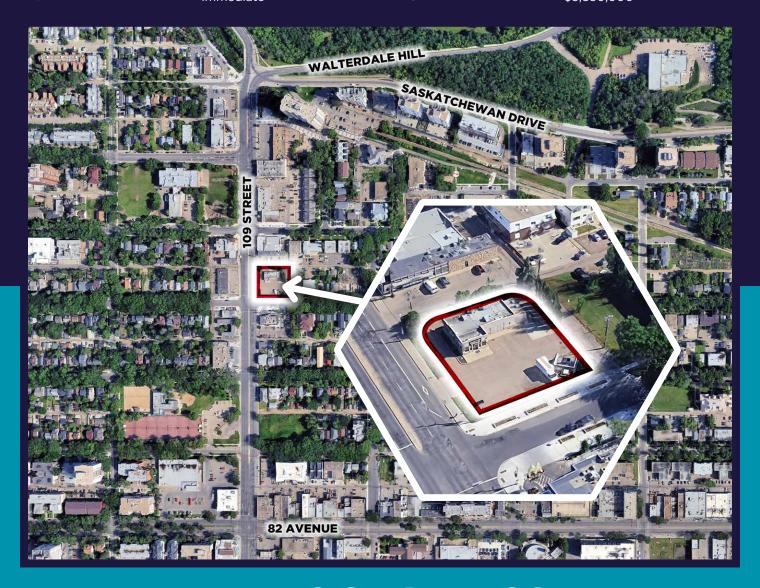

## **FORMER KFC**

8505-109 Street, Edmonton, AB

EXCELLENT ACCESS AND AMPLE SURFACE PARKING | HIGH DENSITY RESIDENTIAL IN THE AREA

**VEHICLES PER DAY** 

82 Avenue: 15,910 VPD 109 Street: 36,228 VPD