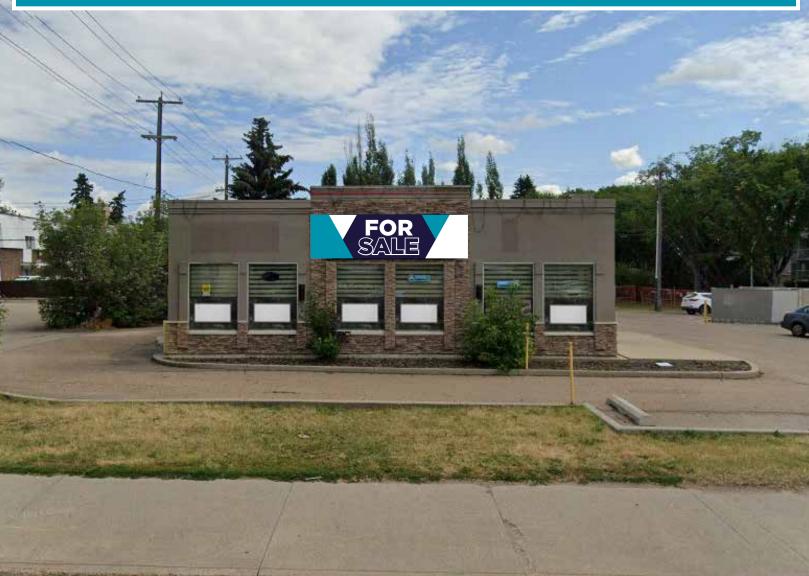

## **FORMER KFC**

8505-109 Street, Edmonton, AB

EXCELLENT ACCESS AND AMPLE SURFACE PARKING | HIGH DENSITY RESIDENTIAL IN THE AREA

## **FULLY FIXTURED FREE STANDING FAST FOOD RESTAURANT WITH DRIVE THRU**

CUSHMAN & WAKEFIELD Edmonton Suite 2700, TD Tower 10088 - 102 Avenue Edmonton, AB T5J 2Z1 www.cwedm.com

Doug Rae Partner 780-722-6795 doug.rae@cwedm.com

## PROPERTY DETAILS

| LAND SIZE         | 16,437 SF                    | BUILDING AGE                 | 1996           |
|-------------------|------------------------------|------------------------------|----------------|
| PROPERTY TYPE     | Retail-Free Standing         | POWER                        | Fully Serviced |
| LEGAL DESCRIPTION | Plan;3901AJ Blk 180 Lot12-15 | PROPERTY TAXES               | \$23,960       |
| MUNICIPAL ADDRESS | 8505-109 Street              | <b>BUILDING CONSTRUCTION</b> | Block          |
| ZONING            | MU- Mixed Use                | PARKING                      | Surface        |
| BUILDING SIZE     | 2,260 SF                     | FLOOR#                       | 1              |
| AVAILABILITY      | <br>Immediate                | PRICE                        | \$3,850,000    |