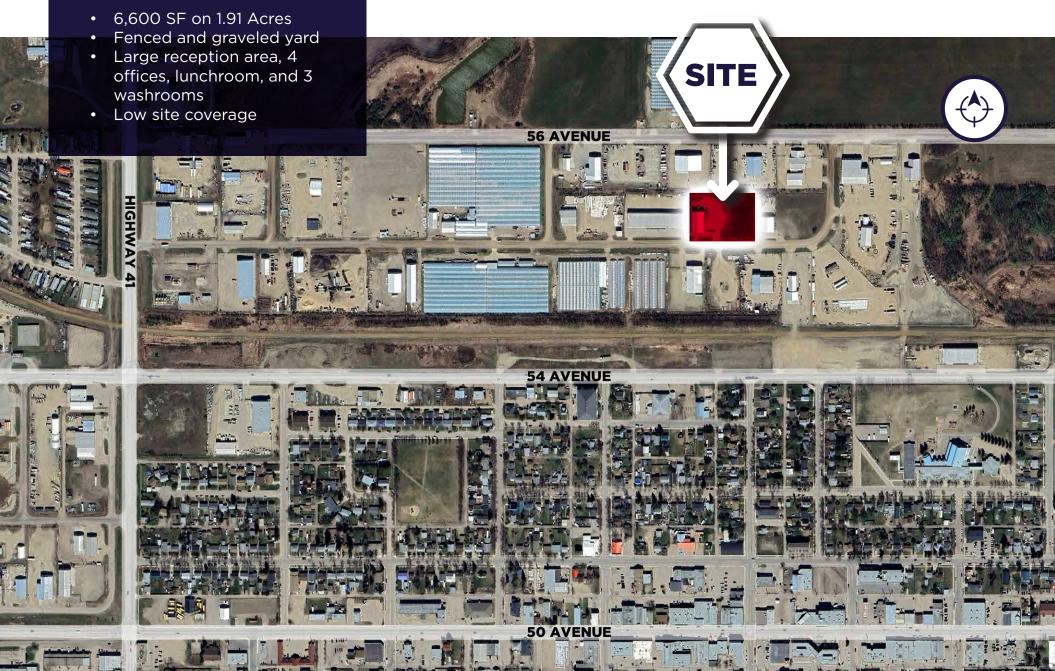

### PROPERTY DETAILS

| MUNICIPAL ADDRESS | 5001 55 Avenue, Bonnyville AB                                            |
|-------------------|--------------------------------------------------------------------------|
| YEAR BUILT        | 2008                                                                     |
| SITE SIZE         | 1.91 Acres                                                               |
| LEASABLE AREA     | ± 1,600 SF - MAIN FLOOR OFFICE<br>± 5,000 SF - WAREHOUSE                 |
|                   | ± 6,600 SF TOTAL<br>± 1,600 SF - BONUS MEZZANINE (not included in gross) |
| POWER             | To Be Confirmed By Tenant                                                |
| LOADING DOORs     | (3) 14'x16' Grade                                                        |
| HEATING           | Forced Air and AC in offices, Radiant in Shop                            |
| SUMPS             | Trench Drain and Sump                                                    |
| CLEAR HEIGHT      | 19'                                                                      |
| LEASE RATE        | \$12.00 PSF                                                              |
| OP. COSTS         | \$2.69 PSF                                                               |
| AVAILABILITY      | Immediately                                                              |