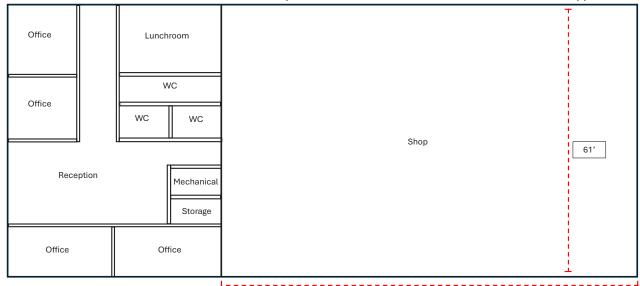

### PROPERTY DETAILS

| MUNICIPAL ADDRESS | 5001 55 Avenue, Bonnyville AB                                            |
|-------------------|--------------------------------------------------------------------------|
| YEAR BUILT        | 2008                                                                     |
| SITE SIZE         | 1.91 Acres                                                               |
| LEASABLE AREA     | ± 1,600 SF - MAIN FLOOR OFFICE<br>± 5,000 SF - WAREHOUSE                 |
|                   | ± 6,600 SF TOTAL<br>± 1,600 SF - BONUS MEZZANINE (not included in gross) |
| POWER             | To Be Confirmed By Tenant                                                |
| LOADING DOORs     | (3) 14'x16' Grade                                                        |
| HEATING           | Forced Air and AC in offices, Radiant in Shop                            |
| SUMPS             | Trench Drain and Sump                                                    |
| CLEAR HEIGHT      | 19'                                                                      |
| LEASE RATE        | \$12.00 PSF                                                              |
| OP. COSTS         | \$2.69 PSF                                                               |
| AVAILABILITY      | Immediately                                                              |

\*Sample Floor Plan. Not drawn to scale - measurements are approximate.