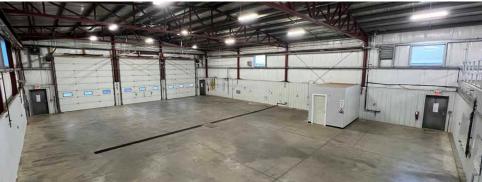

### PROPERTY DETAILS

| MUNICIPAL ADDRESS | 5001 55 Avenue, Bonnyville AB                                            |
|-------------------|--------------------------------------------------------------------------|
| YEAR BUILT        | 2008                                                                     |
| SITE SIZE         | 1.91 Acres                                                               |
| LEASABLE AREA     | ± 1,600 SF - MAIN FLOOR OFFICE<br>± 5,000 SF - WAREHOUSE                 |
|                   | ± 6,600 SF TOTAL<br>± 1,600 SF - BONUS MEZZANINE (not included in gross) |
| POWER             | To Be Confirmed By Tenant                                                |
| LOADING DOORs     | (3) 14'x16' Grade                                                        |
| HEATING           | Forced Air and AC in offices, Radiant in Shop                            |
| SUMPS             | Trench Drain and Sump                                                    |
| CLEAR HEIGHT      | 19'                                                                      |
| LEASE RATE        | \$12.00 PSF                                                              |
| OP. COSTS         | \$2.69 PSF                                                               |
| AVAILABILITY      | Immediately                                                              |