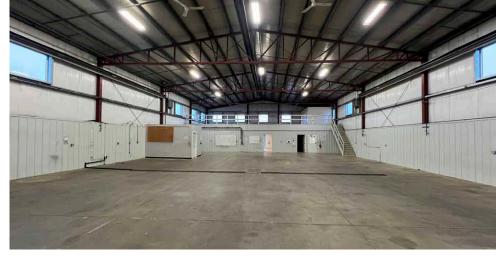

### PROPERTY DETAILS

| MUNICIPAL ADDRESS | 5001 55 Avenue, Bonnyville AB                                            |
|-------------------|--------------------------------------------------------------------------|
| YEAR BUILT        | 2008                                                                     |
| SITE SIZE         | 1.91 Acres                                                               |
| LEASABLE AREA     | ± 1,600 SF - MAIN FLOOR OFFICE<br>± 5,000 SF - WAREHOUSE                 |
|                   | ± 6,600 SF TOTAL<br>± 1,600 SF - BONUS MEZZANINE (not included in gross) |
| POWER             | To Be Confirmed By Tenant                                                |
| LOADING DOORs     | (3) 14'x16' Grade                                                        |
| HEATING           | Forced Air and AC in offices, Radiant in Shop                            |
| SUMPS             | Trench Drain and Sump                                                    |
| CLEAR HEIGHT      | 19'                                                                      |
| LEASE RATE        | \$12.00 PSF                                                              |
| OP. COSTS         | \$2.69 PSF                                                               |
| AVAILABILITY      | Immediately                                                              |