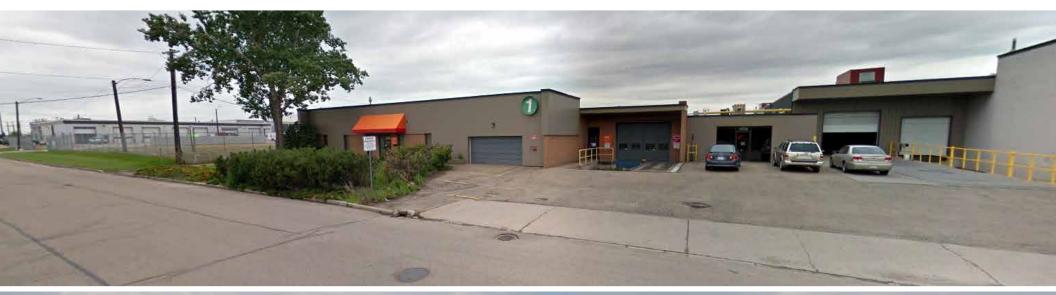

### FOR SUBLEASE **INKIND EXCHANGE OFFICE/WAREHOUSE SUBLEASE** 14710 112 Avenue NW, Edmonton, AB

## PROPERTY DETAILS

- Excellent proximity to 111 Avenue and 149 Street, with easy access to Yellowhead Trail and Anthony Henday Drive
- Sublease Expiry April 30th, 2027

| Municipal Address: | 14710 112 Avenue NW,<br>Edmonton                                                                      |
|--------------------|-------------------------------------------------------------------------------------------------------|
| Power:             | 1,600 Amp, 120/208 Volt, 3<br>Phase, 4 Wire (Main)                                                    |
| Loading Doors:     | 10'x14' Grade with 23'x25'<br>Recessed Dock                                                           |
| Clear Height:      | Warehouse: 13.5'<br>Garage Area: 12'                                                                  |
| Column Grid:       | 23'x25'                                                                                               |
| Leasable Area      | Main Floor Office: 4,330 SF<br>Garage Area: 643 SF<br>Warehouse: 11,513 SF<br><b>Total: 16,486 SF</b> |
| Availability:      | Immediately                                                                                           |
| Sublease Rate:     | \$8.00 per SF                                                                                         |
| Operating Cost:    | To be Confirmed                                                                                       |
| Sublease Expiry:   | April 30, 2027                                                                                        |