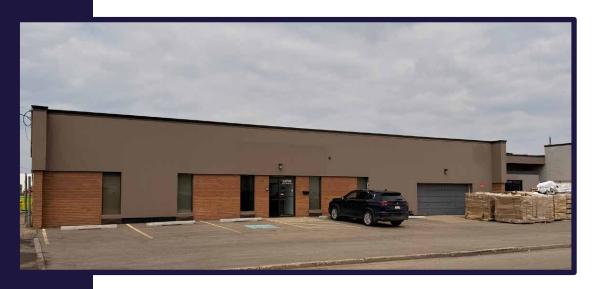

### FOR SUBLEASE **INKIND EXCHANGE OFFICE/WAREHOUSE SUBLEASE** 14710 112 Avenue NW, Edmonton, AB

## PROPERTY DETAILS

- Excellent proximity to 111 Avenue and 149 Street, with easy access to Yellowhead Trail and Anthony Henday Drive
- Sublease Expiry April 30th, 2027

| Municipal Address: | 14710 112 Avenue NW,<br>Edmonton                                                                      |
|--------------------|-------------------------------------------------------------------------------------------------------|
| Power:             | 1,600 Amp, 120/208 Volt, 3<br>Phase, 4 Wire (Main)                                                    |
| Loading Doors:     | 10'x14' Grade with 23'x25'<br>Recessed Dock                                                           |
| Clear Height:      | Warehouse: 13.5'<br>Garage Area: 12'                                                                  |
| Column Grid:       | 23'x25'                                                                                               |
| Leasable Area      | Main Floor Office: 4,330 SF<br>Garage Area: 643 SF<br>Warehouse: 11,513 SF<br><b>Total: 16,486 SF</b> |
| Availability:      | Immediately                                                                                           |
| Sublease Rate:     | \$8.00 per SF                                                                                         |
| Operating Cost:    | To be Confirmed                                                                                       |
| Sublease Expiry:   | April 30, 2027                                                                                        |