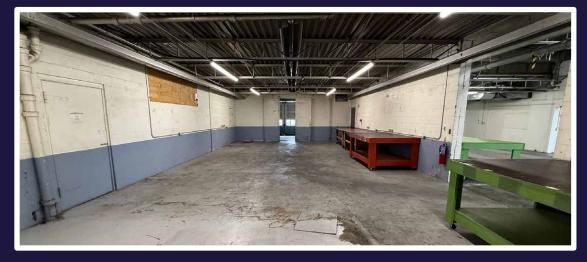

## PROPERTY DETAILS

- Excellent proximity to 111 Avenue and 149 Street, with easy access to Yellowhead Trail and Anthony Henday Drive
- Sublease Expiry April 30th, 2027

| Municipal Address: | 14710 112 Avenue NW,<br>Edmonton                                                                      |
|--------------------|-------------------------------------------------------------------------------------------------------|
| Power:             | 1,600 Amp, 120/208 Volt, 3<br>Phase, 4 Wire (Main)                                                    |
| Loading Doors:     | 10'x14' Grade with 23'x25'<br>Recessed Dock                                                           |
| Clear Height:      | Warehouse: 13.5'<br>Garage Area: 12'                                                                  |
| Column Grid:       | 23'x25'                                                                                               |
| Leasable Area      | Main Floor Office: 4,330 SF<br>Garage Area: 643 SF<br>Warehouse: 11,513 SF<br><b>Total: 16,486 SF</b> |
| Availability:      | Immediately                                                                                           |
| Sublease Rate:     | \$8.00 per SF                                                                                         |
| Operating Cost:    | To be Confirmed                                                                                       |
| Sublease Expiry:   | April 30, 2027                                                                                        |

## **PROPERTY** HIGHLIGHTS