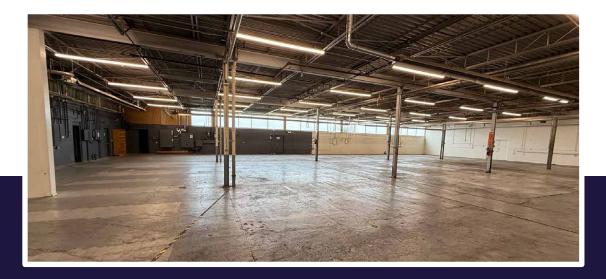

## PROPERTY DETAILS

- Excellent proximity to 111 Avenue and 149 Street, with easy access to Yellowhead Trail and Anthony Henday Drive
- Sublease Expiry April 30th, 2027

| Municipal Address: | 14710 112 Avenue NW,<br>Edmonton                                                                      |
|--------------------|-------------------------------------------------------------------------------------------------------|
| Power:             | 1,600 Amp, 120/208 Volt, 3<br>Phase, 4 Wire (Main)                                                    |
| Loading Doors:     | 10'x14' Grade with 23'x25'<br>Recessed Dock                                                           |
| Clear Height:      | Warehouse: 13.5'<br>Garage Area: 12'                                                                  |
| Column Grid:       | 23'x25'                                                                                               |
| Leasable Area      | Main Floor Office: 4,330 SF<br>Garage Area: 643 SF<br>Warehouse: 11,513 SF<br><b>Total: 16,486 SF</b> |
| Availability:      | Immediately                                                                                           |
| Sublease Rate:     | \$8.00 per SF                                                                                         |
| Operating Cost:    | To be Confirmed                                                                                       |
| Sublease Expiry:   | April 30, 2027                                                                                        |

## **PROPERTY** HIGHLIGHTS