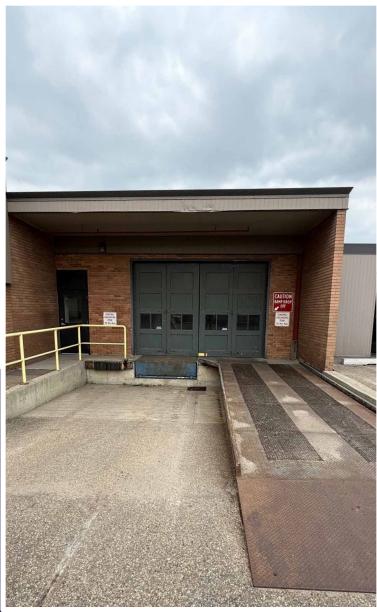

## PROPERTY DETAILS

- Excellent proximity to 111 Avenue and 149 Street, with easy access to Yellowhead Trail and Anthony Henday Drive
- Sublease Expiry April 30th, 2027

| Municipal Address: | 14710 112 Avenue NW,<br>Edmonton                                                                      |
|--------------------|-------------------------------------------------------------------------------------------------------|
| Power:             | 1,600 Amp, 120/208 Volt, 3<br>Phase, 4 Wire (Main)                                                    |
| Loading Doors:     | 10'x14' Grade with 23'x25'<br>Recessed Dock                                                           |
| Clear Height:      | Warehouse: 13.5'<br>Garage Area: 12'                                                                  |
| Column Grid:       | 23'x25'                                                                                               |
| Leasable Area      | Main Floor Office: 4,330 SF<br>Garage Area: 643 SF<br>Warehouse: 11,513 SF<br><b>Total: 16,486 SF</b> |
| Availability:      | Immediately                                                                                           |
| Sublease Rate:     | \$8.00 per SF                                                                                         |
| Operating Cost:    | To be Confirmed                                                                                       |
| Sublease Expiry:   | April 30, 2027                                                                                        |

## **PROPERTY** HIGHLIGHTS