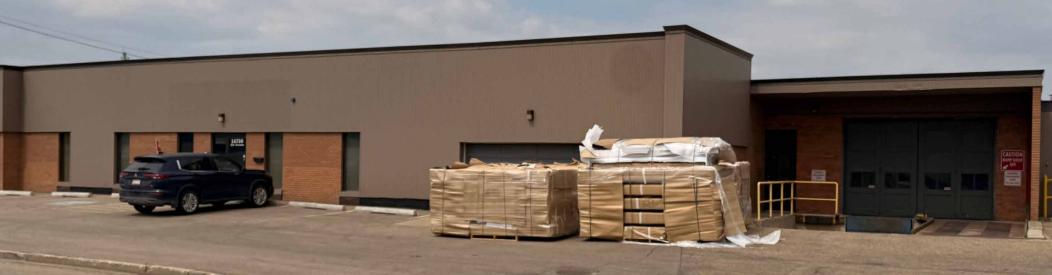

### FOR SUBLEASE **INKIND EXCHANGE OFFICE/WAREHOUSE SUBLEASE** 14710 112 Avenue NW, Edmonton, AB

## PROPERTY DETAILS

- Excellent proximity to 111 Avenue and 149 Street, with easy access to Yellowhead Trail and Anthony Henday Drive
- Sublease Expiry April 30th, 2027

| Municipal Address: | 14710 112 Avenue NW,<br>Edmonton                                                                      |
|--------------------|-------------------------------------------------------------------------------------------------------|
| Power:             | 1,600 Amp, 120/208 Volt, 3<br>Phase, 4 Wire (Main)                                                    |
| Loading Doors:     | 10'x14' Grade with 23'x25'<br>Recessed Dock                                                           |
| Clear Height:      | Warehouse: 13.5'<br>Garage Area: 12'                                                                  |
| Column Grid:       | 23'x25'                                                                                               |
| Leasable Area      | Main Floor Office: 4,330 SF<br>Garage Area: 643 SF<br>Warehouse: 11,513 SF<br><b>Total: 16,486 SF</b> |
| Availability:      | Immediately                                                                                           |
| Sublease Rate:     | \$8.00 per SF                                                                                         |
| Operating Cost:    | To be Confirmed                                                                                       |
| Sublease Expiry:   | April 30, 2027                                                                                        |