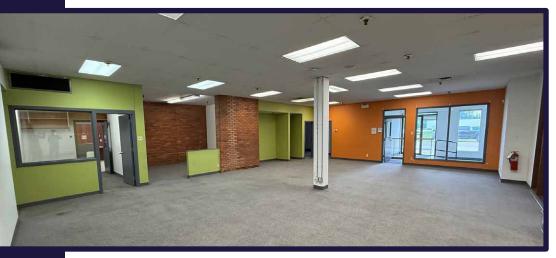

## PROPERTY DETAILS

- Excellent proximity to 111 Avenue and 149 Street, with easy access to Yellowhead Trail and Anthony Henday Drive
- Sublease Expiry April 30th, 2027

| Municipal Address: | 14710 112 Avenue NW,<br>Edmonton                                                                      |
|--------------------|-------------------------------------------------------------------------------------------------------|
| Power:             | 1,600 Amp, 120/208 Volt, 3<br>Phase, 4 Wire (Main)                                                    |
| Loading Doors:     | 10'x14' Grade with 23'x25'<br>Recessed Dock                                                           |
| Clear Height:      | Warehouse: 13.5'<br>Garage Area: 12'                                                                  |
| Column Grid:       | 23'x25'                                                                                               |
| Leasable Area      | Main Floor Office: 4,330 SF<br>Garage Area: 643 SF<br>Warehouse: 11,513 SF<br><b>Total: 16,486 SF</b> |
| Availability:      | Immediately                                                                                           |
| Sublease Rate:     | \$8.00 per SF                                                                                         |
| Operating Cost:    | To be Confirmed                                                                                       |
| Sublease Expiry:   | April 30, 2027                                                                                        |

## **PROPERTY** HIGHLIGHTS