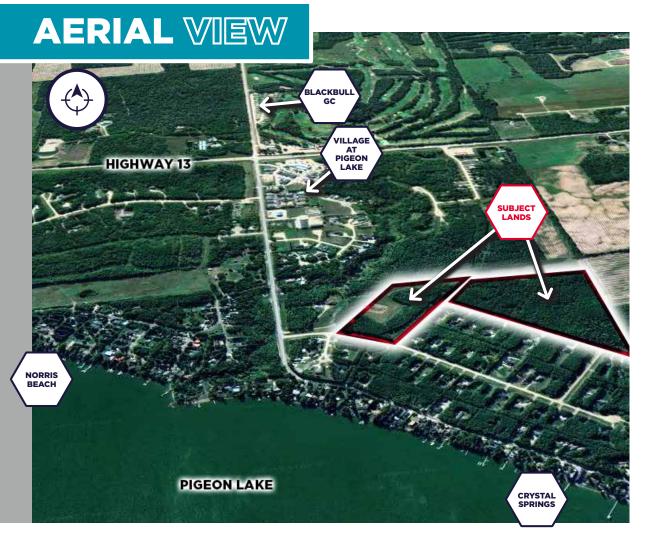

### PROPERTY HIGHLIGHTS

- · Excellent Greenfield site within existing ASP
- Located within well established recreational area of Crystal Keys, Crystal Springs, Norris Beach & the Village at Pigeon Lake
- Existing Conceptual Subdivision Plan
- Ideal ingress/egress to site for developers with existing site access
- Supportive regional framework