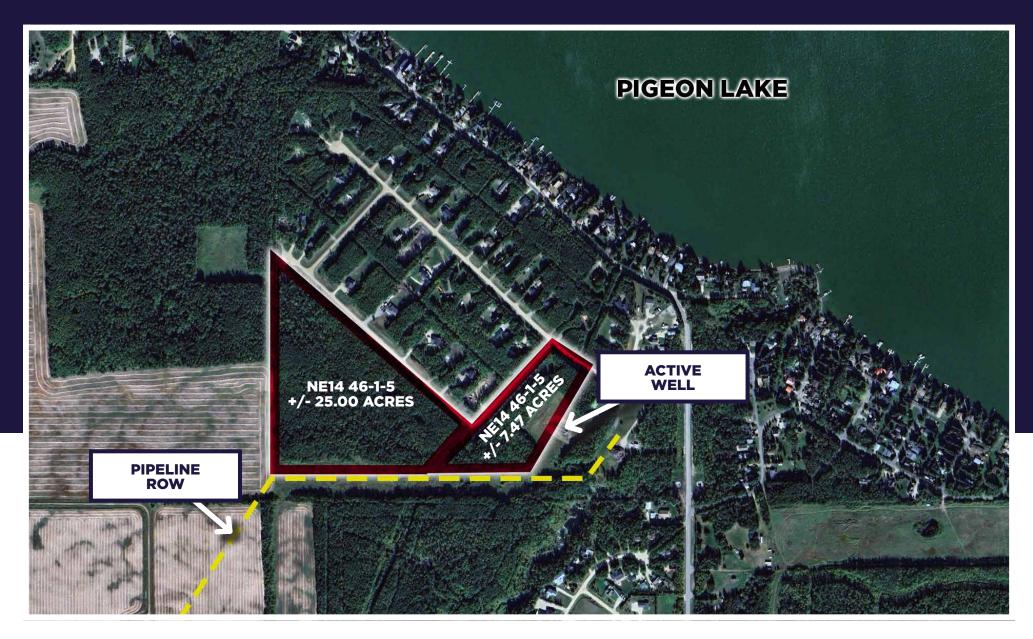

#### PROPERTY DETAILS

| LAND SIZE         | 32.57 Acres                        |  |  |
|-------------------|------------------------------------|--|--|
| PROPERTY TYPE     | Development Land                   |  |  |
| LEGAL DESCRIPTION | NE-14-46-1-5, County of Wetaskiwin |  |  |
| MUNICIPAL ADDRESS | Crystal Keys Subdivision           |  |  |
| ZONING            | AG                                 |  |  |
| AVAILABILITY      | Immediately                        |  |  |
| SALE PRICE        | \$425,000.00 (\$13K/ACRE)          |  |  |

### PROPERTY HIGHLIGHTS

- · Excellent Greenfield site within existing ASP
- Located within well established recreational area of Crystal Keys, Crystal Springs, Norris Beach & the Village at Pigeon Lake
- Existing Conceptual Subdivision Plan
- Ideal ingress/egress to site for developers with existing site access
- Supportive regional framework