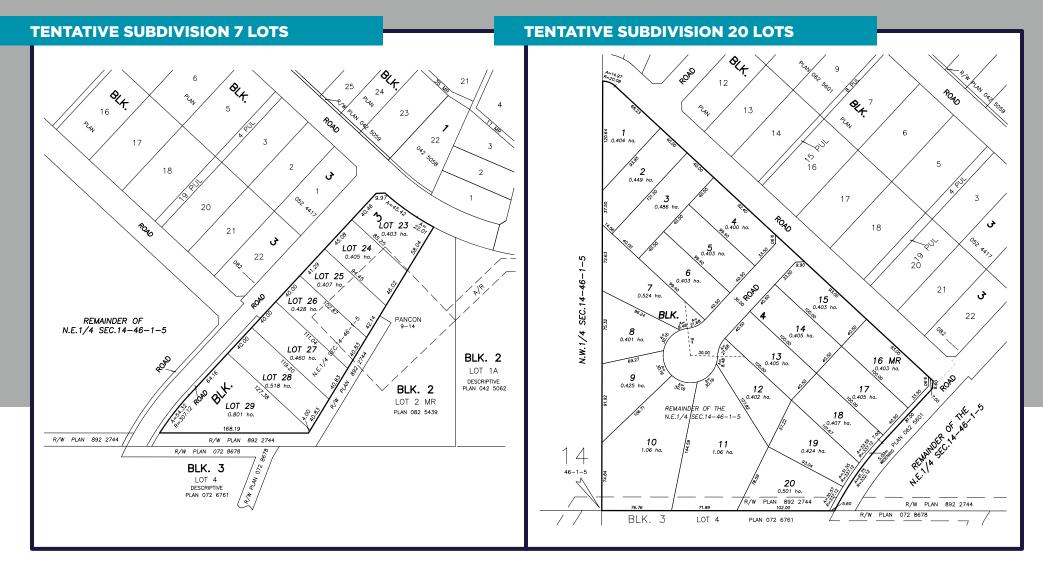

### PROPERTY HIGHLIGHTS

- · Excellent Greenfield site within existing ASP
- Located within well established recreational area of Crystal Keys, Crystal Springs, Norris Beach & the Village at Pigeon Lake
- Existing Conceptual Subdivision Plan
- Ideal ingress/egress to site for developers with existing site access
- Supportive regional framework