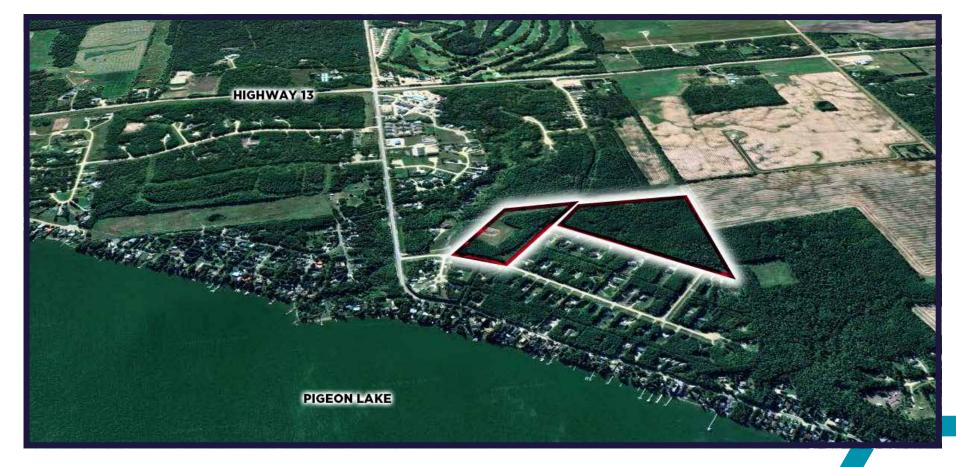

# PIGEON LAKE INVESTMENT LANDS

NE-14-46-1-5, County of Wetaskiwin No. 10, Pigeon Lake, Alberta

**±32 ACRE DEVELOPMENT OPPORTUNITY** 

CUSHMAN & WAKEFIELD Edmonton Suite 2700, TD Tower 10088 - 102 Avenue Edmonton AB T5 I 271

### PROPERTY HIGHLIGHTS

- · Excellent Greenfield site within existing ASP
- Located within well established recreational area of Crystal Keys, Crystal Springs, Norris Beach & the Village at Pigeon Lake
- Existing Conceptual Subdivision Plan
- Ideal ingress/egress to site for developers with existing site access
- Supportive regional framework