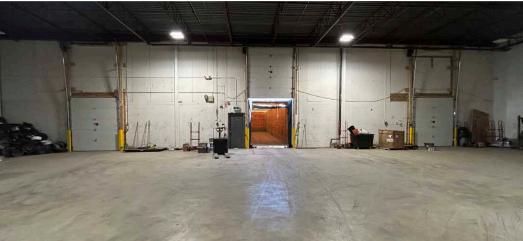

## PROPERTY DETAILS

| PROPERTY TYPE:     | Industrial Warehouse                               |
|--------------------|----------------------------------------------------|
| MUNICIPAL ADDRESS: | Suite B160, 14548-121A Avenue Edmonton,<br>Alberta |
| ZONING:            | IM - Medium Industrial                             |
| AVAILABILITY:      | March 1, 2026                                      |
| POWER:             | 225 AMP, 120/208 VOLT, 3 Phase (TBC)               |
| AREA:              | 17,293 SF Warehouse                                |
| INCLUDES:          | (1) bathroom, no office                            |
| LIGHTING:          | LED lighting                                       |
|                    |                                                    |

| SPRINKLERS:      | Yes                                                    |
|------------------|--------------------------------------------------------|
| CEILING HEIGHT:  | ±20' under joist                                       |
| COLUMN GRID:     | 39' x 32'                                              |
| LOADING:         | (3) Dock Doors (9' wide x 10' high with auto levelers) |
| HEATING:         | Forced air heating                                     |
| EXPIRY:          | November 30, 2026                                      |
| SUBLEASE RATE:   | \$6.50/SF                                              |
| ADDITIONAL RENT: | \$5.95/SF (TBC)                                        |