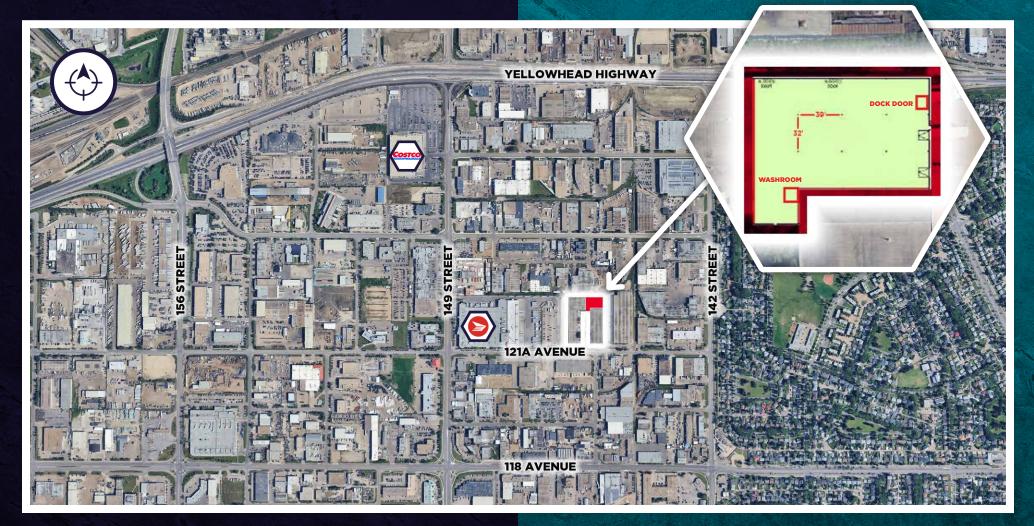

## PROPERTY DETAILS

| PROPERTY TYPE:     | Industrial Warehouse                               |
|--------------------|----------------------------------------------------|
| MUNICIPAL ADDRESS: | Suite B160, 14548-121A Avenue Edmonton,<br>Alberta |
| ZONING:            | IM - Medium Industrial                             |
| AVAILABILITY:      | March 1, 2026                                      |
| POWER:             | 225 AMP, 120/208 VOLT, 3 Phase (TBC)               |
| AREA:              | 17,293 SF Warehouse                                |
| INCLUDES:          | (1) bathroom, no office                            |
| LIGHTING:          | LED lighting                                       |
|                    |                                                    |

| SPRINKLERS:      | Yes                                                    |
|------------------|--------------------------------------------------------|
| CEILING HEIGHT:  | ±20' under joist                                       |
| COLUMN GRID:     | 39' x 32'                                              |
| LOADING:         | (3) Dock Doors (9' wide x 10' high with auto levelers) |
| HEATING:         | Forced air heating                                     |
| EXPIRY:          | November 30, 2026                                      |
| SUBLEASE RATE:   | \$6.50/SF                                              |
| ADDITIONAL RENT: | \$5.95/SF (TBC)                                        |