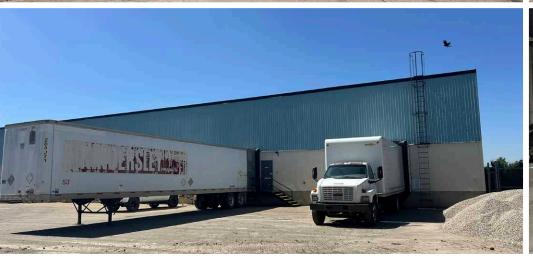

| SPRINKLERS:      | Yes                                                    |
|------------------|--------------------------------------------------------|
| CEILING HEIGHT:  | ±20' under joist                                       |
| COLUMN GRID:     | 39' x 32'                                              |
| LOADING:         | (3) Dock Doors (9' wide x 10' high with auto levelers) |
| HEATING:         | Forced air heating                                     |
| EXPIRY:          | November 30, 2026                                      |
| SUBLEASE RATE:   | \$6.50/SF                                              |
| ADDITIONAL RENT: | \$5.95/SF (TBC)                                        |