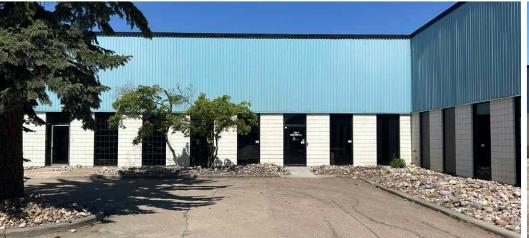

## **DOMINION CENTRE** B160, 14548 121A Avenue Edmonton, AB

## PROPERTY DETAILS

| PROPERTY TYPE:     | Industrial Warehouse                               |
|--------------------|----------------------------------------------------|
| MUNICIPAL ADDRESS: | Suite B160, 14548-121A Avenue Edmonton,<br>Alberta |
| ZONING:            | IM - Medium Industrial                             |
| AVAILABILITY:      | March 1, 2026                                      |
| POWER:             | 225 AMP, 120/208 VOLT, 3 Phase (TBC)               |
| AREA:              | 17,293 SF Warehouse                                |
| INCLUDES:          | (1) bathroom, no office                            |
| LIGHTING:          | LED lighting                                       |
|                    |                                                    |