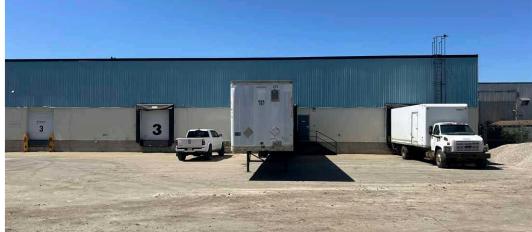

| SPRINKLERS:      | Yes                                                    |
|------------------|--------------------------------------------------------|
| CEILING HEIGHT:  | ±20' under joist                                       |
| COLUMN GRID:     | 39' x 32'                                              |
| LOADING:         | (3) Dock Doors (9' wide x 10' high with auto levelers) |
| HEATING:         | Forced air heating                                     |
| EXPIRY:          | November 30, 2026                                      |
| SUBLEASE RATE:   | \$6.50/SF                                              |
| ADDITIONAL RENT: | \$5.95/SF (TBC)                                        |