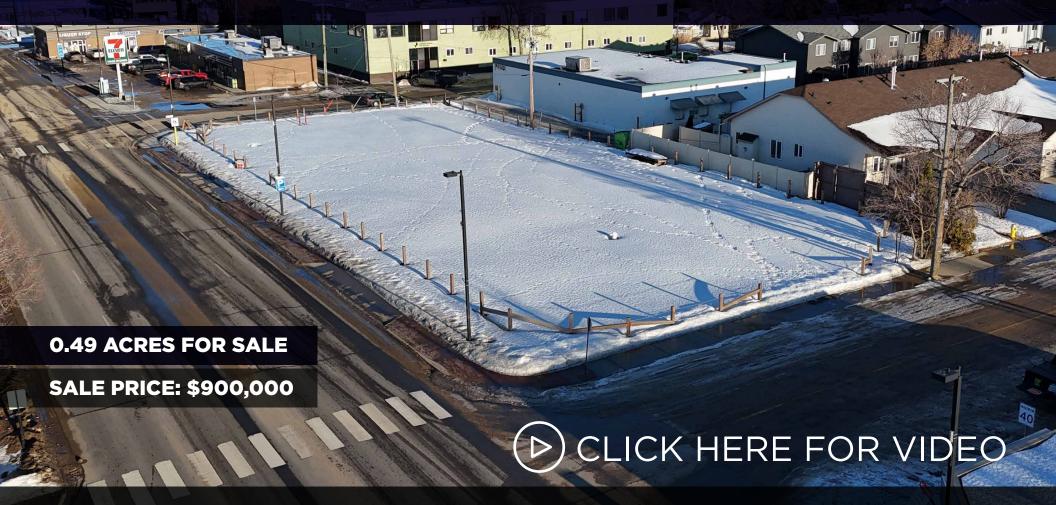

## PROPERTY HIGHLIGHTS

The subject property is situated at the northeast corner of 99 Avenue and 102 Street, just east of downtown Fort Saskatchewan. 99 Avenue is a major north-south arterial road featuring extensive retail, multi-family, and single-family residential developments on both sides. To the north, 99 Avenue connects to Highway 21, and to the south, it leads to Highway 15.

## PROPERTY DETAILS

| Municipal Address: | 9821 102 Street,<br>Fort Saskatchewan |
|--------------------|---------------------------------------|
| Zoning:            | CC - D -<br>Core Commercial, Downtown |
| Legal Description: | Plan 8122532, Block 4, Lot 30         |
| Site Area:         | 0.49 Acres,                           |
| Price:             | \$900,000                             |