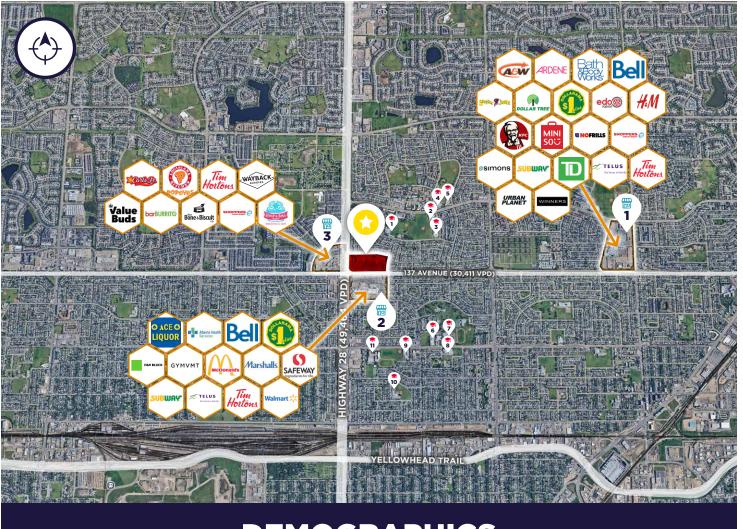

# **AERIAL VIEW**

#### **SURROUNDING SHOPPING**

- 1. Londonderry Mall
- 2. Northgate Mall
- 3. Griesbach Village
  - » The Bone & Biscuit Co.
  - Shoppers Drug Mart
  - Popeyes Louisiana Kitchen
  - Scoop n Roll Creamery
  - Wayback Burgers
  - Carl's Jr.