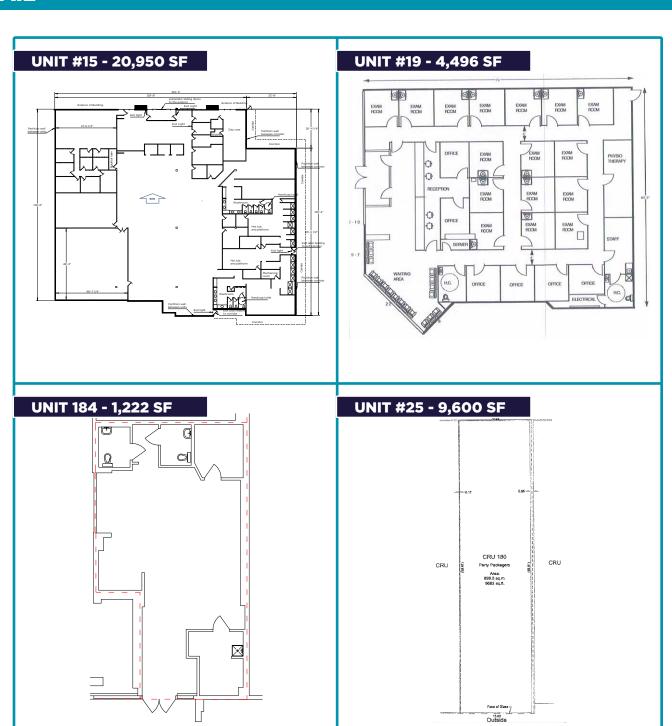

#### **SIZES**

- 1,222 SF
- 4,496 SF
- 9,600 SF
- 20,950 SF

#### **SIZES**

- 662 SF
- 680 SF
- 1,424 SF
- 1,561 SF