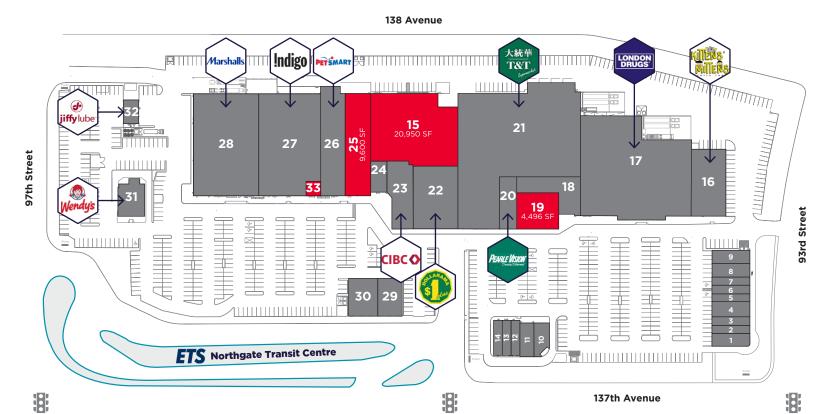

403-877-9431 cody.miner@cwedm.com **Nick Mytopher** 

Associate
<u>587-597-5475</u>
nick.mytopher@cwedm.com

Anthem >

SITE PLAN MAIN FLOOR

| UNIT# | SQ FT. | TENANT NAME                       | UNIT# | SQ FT. | TENANT NAME              |  |
|-------|--------|-----------------------------------|-------|--------|--------------------------|--|
| 1     | 1,071  | Quizno's Subs                     | 17    | 36,115 | London Drugs             |  |
| 2     | 1,285  | Gia Hair Salon                    | 18    | 4,718  | Canada Diagnostic Centre |  |
| 3     | 1,301  | Canada Post & Quality Drycleaning | 19    | 4,496  | AVAILABLE                |  |
| 4     | 1,357  | Advanced Respiratory Care         | 20    | 3,283  | Pearle Vision            |  |
| 5     | 1,032  | Seoul Fried Chicken               | 21    | 47,496 | T&T Supermarket          |  |
| 6     | 1,029  | Mamma Mia                         | 22    | 10,292 | Dollarama                |  |
| 7     | 1,051  | Freshii                           | 23    | 5,015  | CIBC                     |  |
| 8     | 1,577  | Jerusalem Shawarma                | 24    | 1,885  | CDI/ Reeves College      |  |
| 9     | 1,592  | Edo Japan                         | 25    | 9,600  | AVAILABLE                |  |
| 10    | 1,696  | Blenz Coffee                      | 26    | 8,779  | Petsmart                 |  |
| 11    | 1,843  | Mucho Burrito                     | 27    | 19,485 | Indigo Books             |  |
| 12    | 879    | King Cuts Barbershop              | 28    | 24,989 | Marshalls                |  |
| 13    | 1,033  | Fresh Bakery                      | 29    | 2,813  | Boardom                  |  |
| 14    | 1,060  | Pizza Palace                      | 30    | 3,419  | Mr. Big & Tall           |  |
| 15    | 20,950 | AVAILABLE                         | 31    | 6,000  | Wendy's Restaurant       |  |
| 16    | 8,103  | Kittens & Mittens                 | 32    | 1,635  | Jiffy Lube               |  |
|       |        |                                   | 33    | 1,222  | AVAILABLE                |  |

Prime Location: Situated in a densely populated, high-demographic area, North Town Centre offers the exposure, convenience, and energy your business needs to thrive.

SITE PLAN SECOND FLOOR

| UNIT# | SQ FT. | TENANT NAME                                  |
|-------|--------|----------------------------------------------|
| 1     | 8,649  | CDI College                                  |
| 2     | 662    | AVAILABLE                                    |
| 3     | 1,215  | Dr. P. Pang                                  |
| 4     | 1,427  | AVAILABLE                                    |
| 5     | 1,115  | Dr. Khaled Hajar - General Practioner/Family |
| 6     | 1,136  | Admin Office                                 |
| 7     | 1,561  | AVAILABLE                                    |
| 8     | 680    | AVAILABLE                                    |
| 9     | 3,597  | North Town Dental Associates                 |