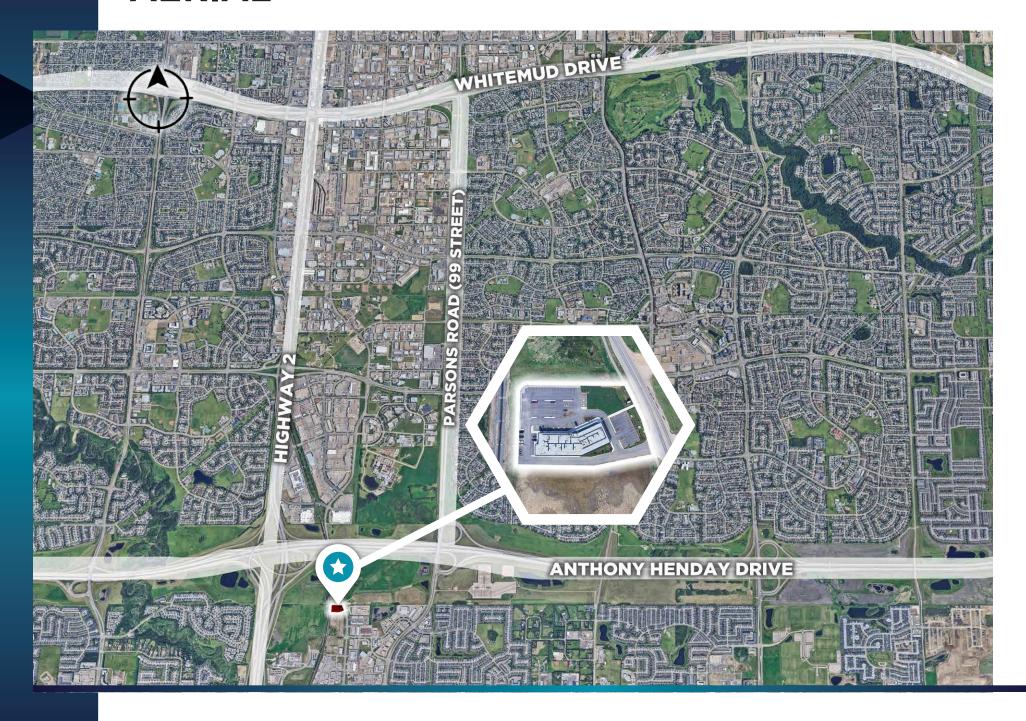

# **AERIAL**

## PROPERTY HIGHLIGHTS

- Modern and new professional office space located in the dynamic Summerside area in Edmonton
- Elevator service to the second floor
- Strategically situated along Parsons Road with over 17,240 vehicles per day, offering excellent visibility. Convenient connectivity to Ellerslie Road, Anthony Henday, Whitemud Drive, 91 Street & Calgary Trail/ Gateway Boulevard ensuring ease of access for staff and clients
- Located less than 15 minutes from the Edmonton International Airport and close to a wide range of retail, hospitality, and commercial services
- Join Dr. Andrew Mather, oral surgeon, and Investors Group
- Building signage negotiable
- Pylon signage available