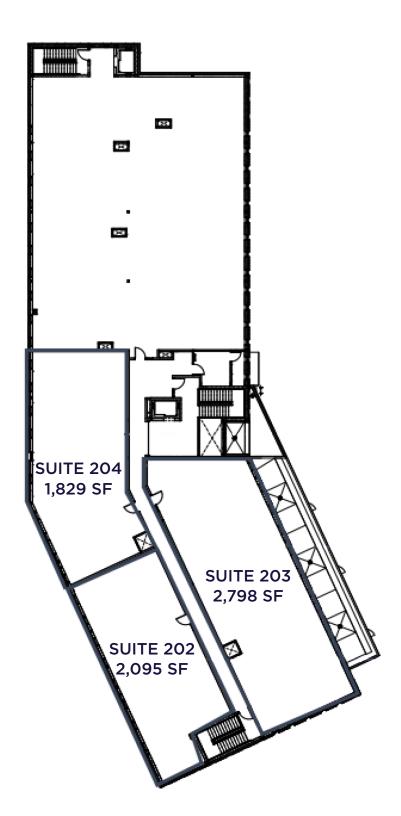

# PROPERTY DETAILS

| Municipal Address: | 232 Parsons Road SW, Edmonton, AB                |                                                                                 |  |
|--------------------|--------------------------------------------------|---------------------------------------------------------------------------------|--|
| Legal Description: | Plan 1922859 Block 2 Lot 1                       |                                                                                 |  |
| Zoning:            | Ellerslie Commercial Business Zone (ECB)         |                                                                                 |  |
| Neighbourhood:     | Ellerslie Industrial                             |                                                                                 |  |
| Built:             | 2023                                             |                                                                                 |  |
| Area Available:    | Suite 202:<br>Suite 204:<br>Suite 203:<br>Total: | 2,798 SF<br>2,095 SF - contiguous with 202 for 4,893 SF<br>1,829 SF<br>6,722 SF |  |
| Possession Date:   | Immediate                                        |                                                                                 |  |
| Term of Lease:     | 5 to 10 years                                    |                                                                                 |  |

## **FLOOR PLAN**