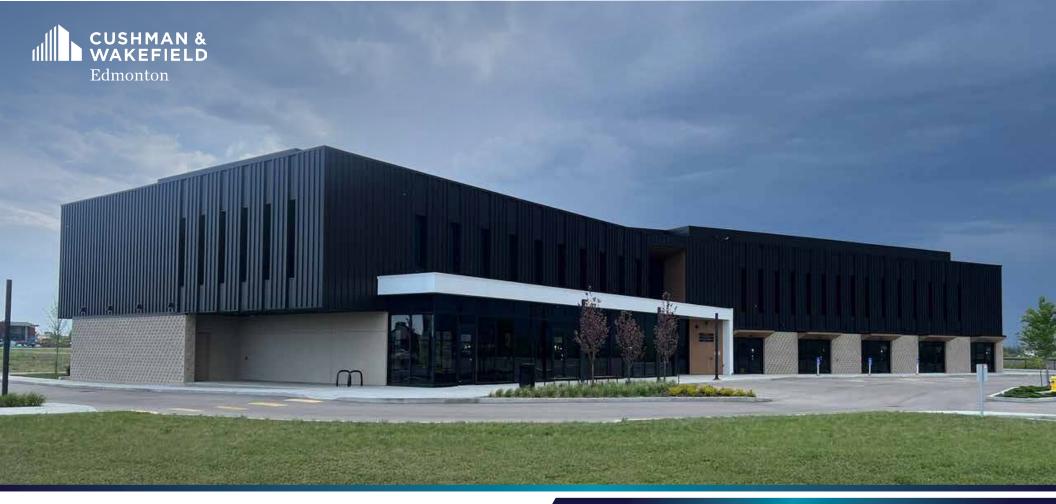

# ELLERSLIE PROFESSIONAL CENTRE

Up to 6,722 Professional Office Space Available

Shane Asbell

Partner 780 993 0082 shane.asbell@cwedm.com **Scott Vreeland** 

Associate Partner 780 975 6336 scott.vreeland@cwedm.com **Jacob Dykstra** 

## PROPERTY HIGHLIGHTS

- Modern and new professional office space located in the dynamic Summerside area in Edmonton
- Elevator service to the second floor
- Strategically situated along Parsons Road with over 17,240 vehicles per day, offering excellent visibility. Convenient connectivity to Ellerslie Road, Anthony Henday, Whitemud Drive, 91 Street & Calgary Trail/ Gateway Boulevard ensuring ease of access for staff and clients
- Located less than 15 minutes from the Edmonton International Airport and close to a wide range of retail, hospitality, and commercial services
- Join Dr. Andrew Mather, oral surgeon, and Investors Group
- Building signage negotiable
- Pylon signage available