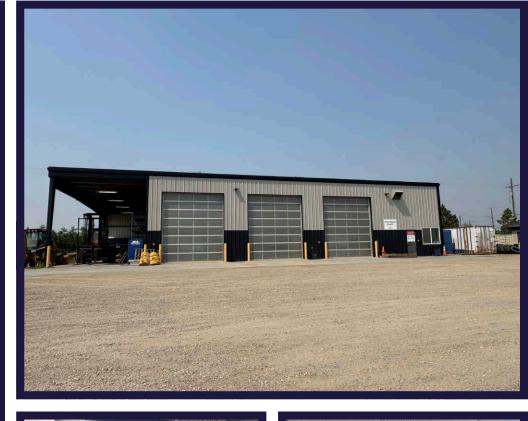

## PROPERTY HIGHLIGHTS

- Heavy compacted site
- 8,240 SF owner-user facility on 7.13 Acres
- Additional 5 Acres leased to existing tenant
- Easy access to Winterburn Road, 321 Street,
  Yellowhead Trail and Anthony Henday Drive
- Ability to sub-divide off East 2.46 Acres

# PROPERTY DETAILS

| MUNICIPAL ADDRESS | 21919 115 AVENUE, EDMONTON, AB |
|-------------------|--------------------------------|
| LEGAL DESCRIPTION | PLAN 1121539, BLOCK 2, LOT 1A  |
| ZONING            | IM-MEDIUM INDUSTRIAL           |
| MARKET            | WINTERBURN INDUSTRIAL AREA     |
| BUILDING SIZE     | 8,240 SF                       |
| BUILDING AGE      | 2008/2018                      |
| PROPERTY TAXES    | \$90,371.48 (2024)             |
| LAND SIZE         | 7.13 ACRES                     |
| LOADING DOORS     | (3) 14' X 16' GRADE LOADING    |
| PARKING           | SURFACE                        |
| SALE PRICE        | \$5,600,000.00                 |