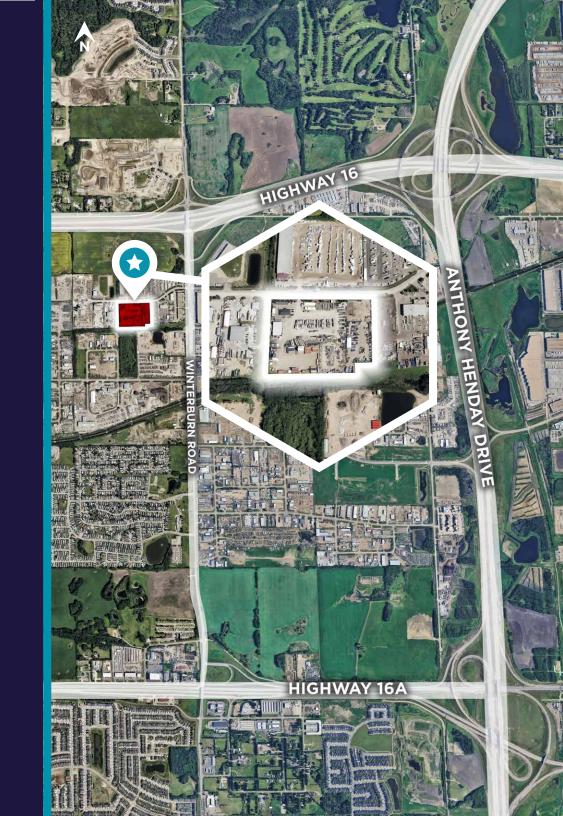

## PROPERTY HIGHLIGHTS

- Heavy compacted site
- 8,240 SF owner-user facility on 7.13 Acres
- Additional 5 Acres leased to existing tenant
- Easy access to Winterburn Road, 321 Street,
  Yellowhead Trail and Anthony Henday Drive
- Ability to sub-divide off East 2.46 Acres

# PROPERTY DETAILS

| MUNICIPAL ADDRESS | 21919 115 AVENUE, EDMONTON, AB |
|-------------------|--------------------------------|
| LEGAL DESCRIPTION | PLAN 1121539, BLOCK 2, LOT 1A  |
| ZONING            | IM-MEDIUM INDUSTRIAL           |
| MARKET            | WINTERBURN INDUSTRIAL AREA     |
| BUILDING SIZE     | 8,240 SF                       |
| BUILDING AGE      | 2008/2018                      |
| PROPERTY TAXES    | \$90,371.48 (2024)             |
| LAND SIZE         | 7.13 ACRES                     |
| LOADING DOORS     | (3) 14' X 16' GRADE LOADING    |
| PARKING           | SURFACE                        |
| SALE PRICE        | \$5,600,000.00                 |