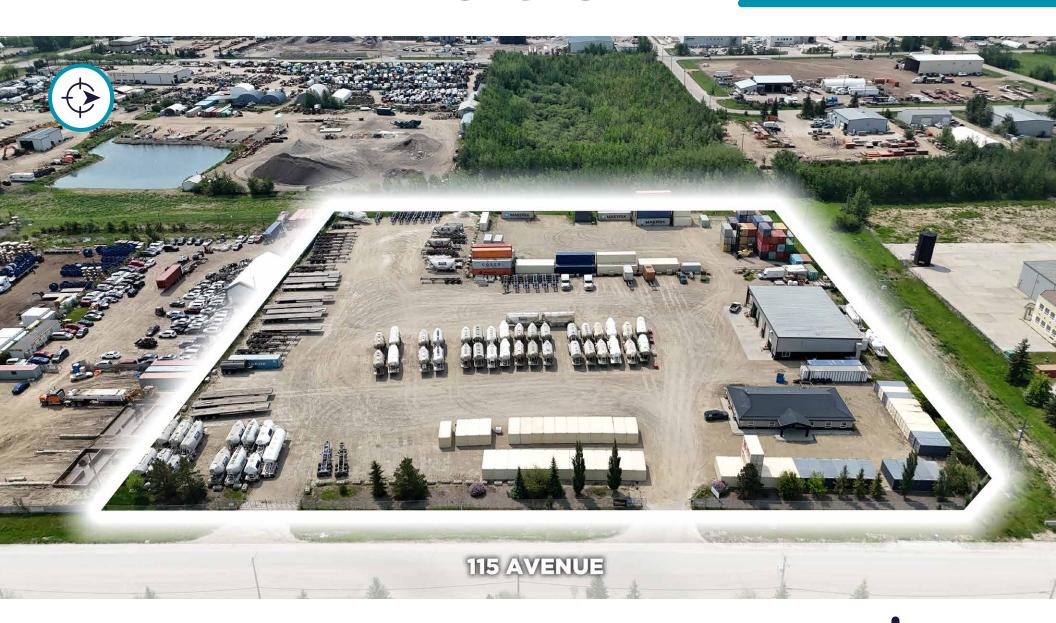

#### WINTERBURN FREESTANDING BUILDING

21919 115 Avenue, Edmonton, AB

215 STREET HIGHWAY 16 Kurt Paull, SIOR Will Harvie Max McPeak **Nick Mytopher** Partner Associate Partner Associate

780 932 0578

kurt.paull@cwedm.com

## PROPERTY HIGHLIGHTS

- Heavy compacted site
- 8,240 SF owner-user facility on 7.13 Acres
- Additional 5 Acres leased to existing tenant
- Easy access to Winterburn Road, 321 Street,
  Yellowhead Trail and Anthony Henday Drive
- Ability to sub-divide off East 2.46 Acres

# PROPERTY DETAILS

| MUNICIPAL ADDRESS | 21919 115 AVENUE, EDMONTON, AB |
|-------------------|--------------------------------|
| LEGAL DESCRIPTION | PLAN 1121539, BLOCK 2, LOT 1A  |
| ZONING            | IM-MEDIUM INDUSTRIAL           |
| MARKET            | WINTERBURN INDUSTRIAL AREA     |
| BUILDING SIZE     | 8,240 SF                       |
| BUILDING AGE      | 2008/2018                      |
| PROPERTY TAXES    | \$90,371.48 (2024)             |
| LAND SIZE         | 7.13 ACRES                     |
| LOADING DOORS     | (3) 14' X 16' GRADE LOADING    |
| PARKING           | SURFACE                        |
| SALE PRICE        | \$5,600,000.00                 |