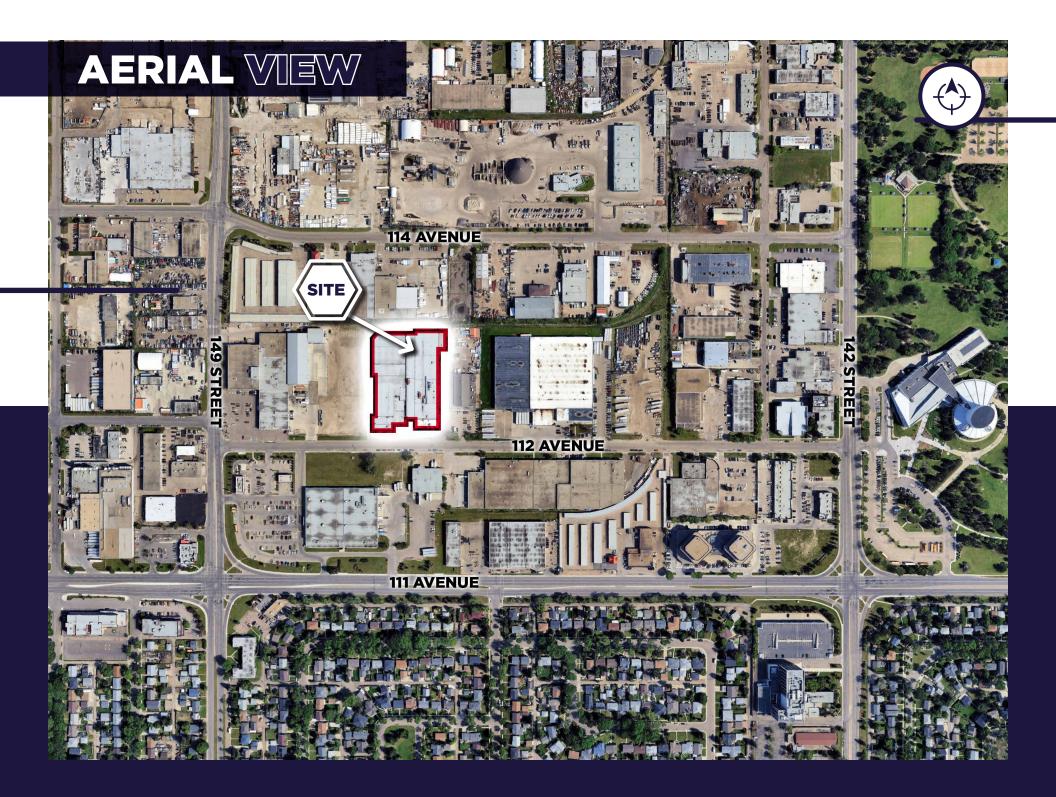

|
| LOADING<br>DOORS:       | South: 1 - 8' grade/dock bi-fold<br>1 - 8' x 8' dock<br>3 - 12' x 14' grade<br>2 - 12' X 10' grade<br>1 - 14' x 14' grade<br>East: 8 - 10' x 12' grade<br>West: 2 - 10' x 10'<br>North: 1 - 10' x 10' |
| CURRENT<br>INCOME:      | \$838,326.00 per annum                                                                                                                                                                                |
| LIST PRICE:             | \$8,250,000.00                                                                                                                                                                                        |

## OVERVIEW



## PROPERTY PHOTOS













11111

11

CUSHMAN & WAKEFIELD

Edmonton



## CUSHMAN & WAKEFIELD Edmonton

Suite 2700, TD Tower 10088 - 102 Avenue Edmonton, AB T5J 2Z1 www.cwedm.com

**Nicole Stewart** Team Coordinator, Unlicensed <u>587-589-4215</u>

**Andy Horvath** 

Cushman & Wakefield Edmonton is independently owned and operated / A Member of the Cushman & Wakefield Alliance. No warranty or representation, express or implied, is made to the accuracy or completeness of the information contained herein, and same is submitted subject to errors, omissions, change of price, rental or other conditions, withdrawal without notice, and to any special listing conditions imposed by the property owner(s). As applicable, we make no representation as to the condition of the property (or properties) in question. June 2025

P