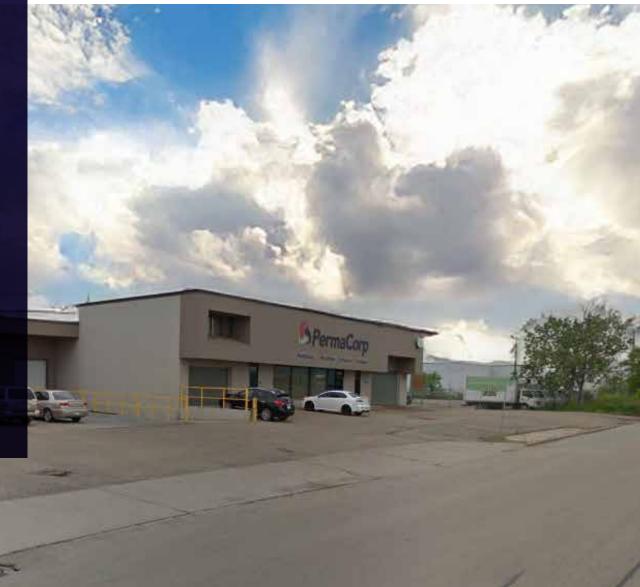

|
| LOADING<br>DOORS:       | South: 1 - 8' grade/dock bi-fold<br>1 - 8' x 8' dock<br>3 - 12' x 14' grade<br>2 - 12' X 10' grade<br>1 - 14' x 14' grade<br>East: 8 - 10' x 12' grade<br>West: 2 - 10' x 10'<br>North: 1 - 10' x 10' |
| CURRENT<br>INCOME:      | \$838,326.00 per annum                                                                                                                                                                                |
| LIST PRICE:             | \$8,250,000.00                                                                                                                                                                                        |

## OVERVIEW



## PROPERTY PHOTOS













11111

11

CUSHMAN & WAKEFIELD

Edmonton



## CUSHMAN & WAKEFIELD Edmonton

Suite 2700, TD Tower 10088 - 102 Avenue Edmonton, AB T5J 2Z1 www.cwedm.com

**Nicole Stewart** Team Coordinator, Unlicensed <u>587-589-4215</u>

**Andy Horvath** 

Cushman & Wakefield Edmonton is independently owned and operated / A Member of the Cushman & Wakefield Alliance. No warranty or representation, express or implied, is made to the accuracy or completeness of the information contained herein, and same is submitted subject to errors, omissions, change of price, rental or other conditions, withdrawal without notice, and to any special listing conditions imposed by the property owner(s). As applicable, we make no representation as to the condition of the property (or propert