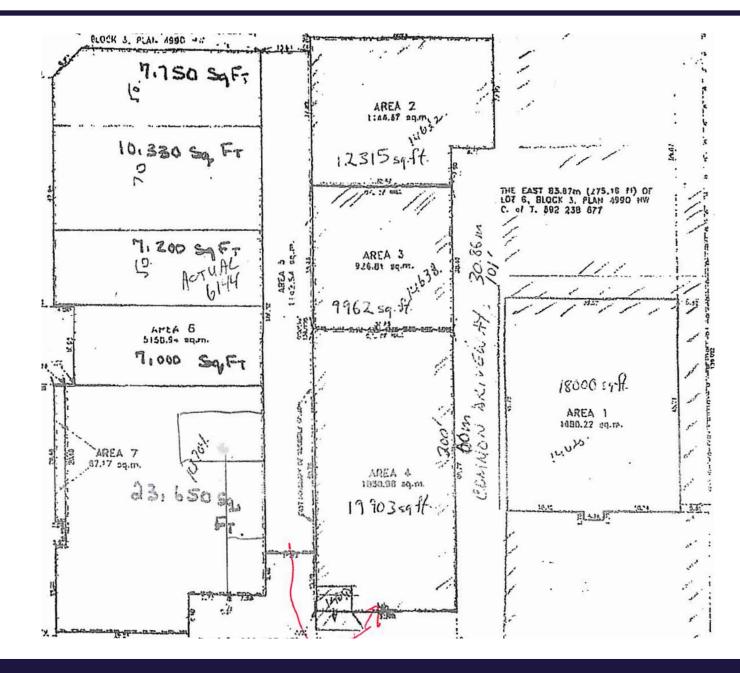

| SITE SIZE:              | 4.12 acres                                                                                                                                                                                            |
|-------------------------|-------------------------------------------------------------------------------------------------------------------------------------------------------------------------------------------------------|
| SITE COVERAGE<br>RATIO: | 61%                                                                                                                                                                                                   |
| ZONING:                 | IM - Medium Industrial                                                                                                                                                                                |
| BUILDING SIZE:          | Shop: 101,039 SF<br>Office: 9,102 SF<br>Total: 110,141 SF                                                                                                                                             |
| CONSTRUCTION:           | Concrete block and metal frame<br>building with painted concrete<br>block, metal clad, building<br>exterior. Entire building has a<br>new roof.                                                       |
| HEATING:                | Heating and cooling provided by rooftop HVAC units, forced air furnaces in the shop.                                                                                                                  |
| LOADING<br>DOORS:       | South: 1 - 8' grade/dock bi-fold<br>1 - 8' x 8' dock<br>3 - 12' x 14' grade<br>2 - 12' X 10' grade<br>1 - 14' x 14' grade<br>East: 8 - 10' x 12' grade<br>West: 2 - 10' x 10'<br>North: 1 - 10' x 10' |
| CURRENT<br>INCOME:      | \$838,326.00 per annum                                                                                                                                                                                |
| LIST PRICE:             | \$8,250,000.00                                                                                                                                                                                        |