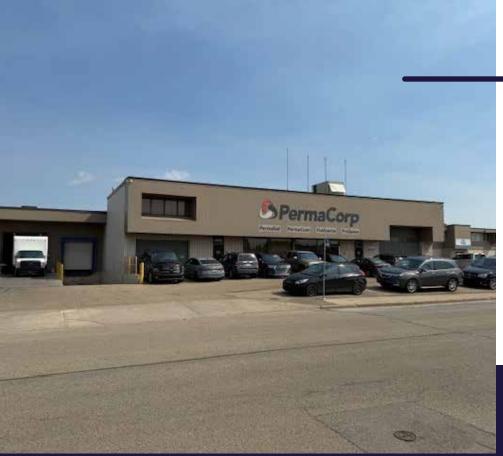

|
| LOADING<br>DOORS:       | South: 1 - 8' grade/dock bi-fold<br>1 - 8' x 8' dock<br>3 - 12' x 14' grade<br>2 - 12' X 10' grade<br>1 - 14' x 14' grade<br>East: 8 - 10' x 12' grade<br>West: 2 - 10' x 10'<br>North: 1 - 10' x 10' |
| CURRENT<br>INCOME:      | \$838,326.00 per annum                                                                                                                                                                                |
| LIST PRICE:             | \$8,250,000.00                                                                                                                                                                                        |

## OVERVIEW



## PROPERTY PHOTOS













11111

11

CUSHMAN & WAKEFIELD

Edmonton



## CUSHMAN & WAKEFIELD Edmonton

Suite 2700, TD Tower 10088 - 102 Avenue Edmonton, AB T5J 2Z1 www.cwedm.com

**Nicole Stewart** Team Coordinator, Unlicensed <u>587-589-4215</u>

**Andy Horvath** 

Cushman & Wakefield Edmonton is independently owned and operated / A Member of the Cushman & Wakefield Alliance. No warranty or representation, express or implied, is made to the accuracy or completeness of the information contained herein, and same is submitted subject to errors, omissions, change of price, rental or other conditions, withdrawal without notice, and to any special listing conditions imposed by the property owner(s). As applicable, we make no representation as to the condition of the property (or properties) in question. June 2