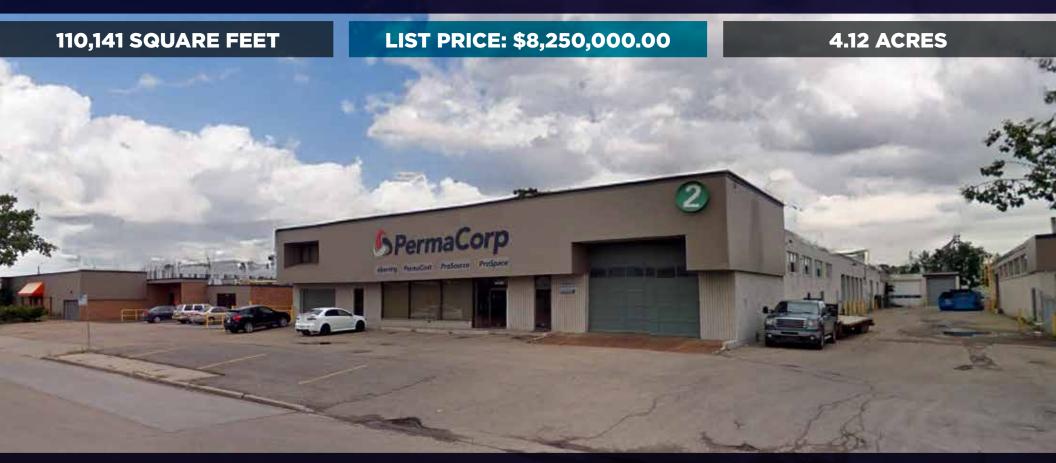

| SITE SIZE:              | 4.12 acres                                                                                                                                                                                            |
|-------------------------|-------------------------------------------------------------------------------------------------------------------------------------------------------------------------------------------------------|
| SITE COVERAGE<br>RATIO: | 61%                                                                                                                                                                                                   |
| ZONING:                 | IM - Medium Industrial                                                                                                                                                                                |
| BUILDING SIZE:          | Shop: 101,039 SF<br>Office: 9,102 SF<br>Total: 110,141 SF                                                                                                                                             |
| CONSTRUCTION:           | Concrete block and metal frame<br>building with painted concrete<br>block, metal clad, building<br>exterior. Entire building has a<br>new roof.                                                       |
| HEATING:                | Heating and cooling provided by rooftop HVAC units, forced air furnaces in the shop.                                                                                                                  |
| LOADING<br>DOORS:       | South: 1 - 8' grade/dock bi-fold<br>1 - 8' x 8' dock<br>3 - 12' x 14' grade<br>2 - 12' X 10' grade<br>1 - 14' x 14' grade<br>East: 8 - 10' x 12' grade<br>West: 2 - 10' x 10'<br>North: 1 - 10' x 10' |
| CURRENT<br>INCOME:      | \$838,326.00 per annum                                                                                                                                                                                |
| LIST PRICE:             | \$8,250,000.00                                                                                                                                                                                        |

## OVERVIEW