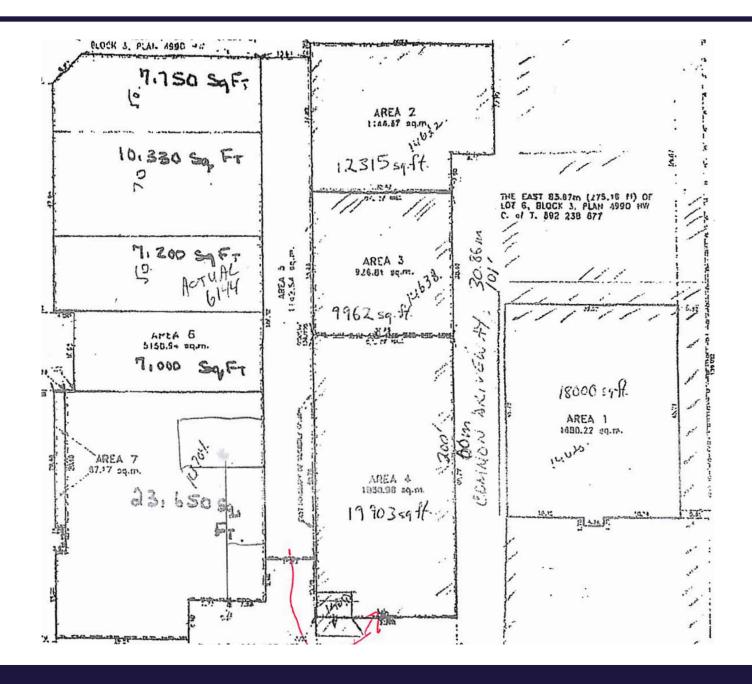

ue Edmonton, AB T5J 2Z1 www.cwedm.com

## PROPERTY DETAILS

INCOME: LIST PRICE:

**SITE SIZE:** 4.12 acres SITE COVERAGE 61% RATIO: **ZONING: IM** - Medium Industrial **Shop:** 101.039 SF **BUILDING SIZE: Office:** 9,102 SF **Total:** 110.141 SF Concrete block and metal frame building with painted concrete CONSTRUCTION: block, metal clad, building exterior. Entire building has a new roof. Heating and cooling provided by **HEATING:** rooftop HVAC units, forced air furnaces in the shop. South: 1 - 8' grade/dock bi-fold 1 - 8' x 8' dock 3 - 12' x 14' grade LOADING 2 - 12' X 10' grade DOORS: 1 - 14' x 14' grade **East:** 8 - 10' x 12' grade West: 2 - 10' x 10' **North:** 1 - 10' x 10' **CURRENT** 

\$838,326.00 per annum

\$8,250,000.00

### OVERVIEW



# PROPERTY PHOTOS









# SITE PLAN