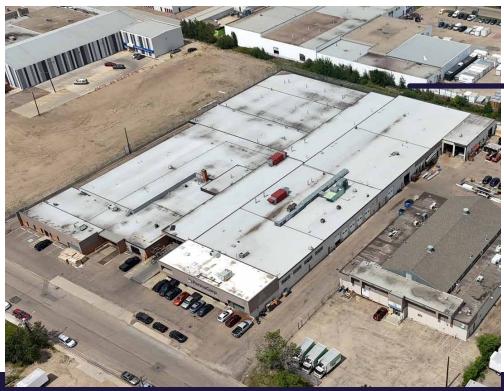

er 10088 - 102 Avenue Edmonton, AB T5J 2Z1 www.cwedm.com

## PROPERTY DETAILS

INCOME: LIST PRICE:

**SITE SIZE:** 4.12 acres SITE COVERAGE 61% RATIO: **ZONING: IM** - Medium Industrial **Shop:** 101.039 SF **BUILDING SIZE: Office:** 9,102 SF **Total:** 110.141 SF Concrete block and metal frame building with painted concrete CONSTRUCTION: block, metal clad, building exterior. Entire building has a new roof. Heating and cooling provided by **HEATING:** rooftop HVAC units, forced air furnaces in the shop. South: 1 - 8' grade/dock bi-fold 1 - 8' x 8' dock 3 - 12' x 14' grade LOADING 2 - 12' X 10' grade DOORS: 1 - 14' x 14' grade **East:** 8 - 10' x 12' grade West: 2 - 10' x 10' **North:** 1 - 10' x 10' **CURRENT** 

\$838,326.00 per annum

\$8,250,000.00

### OVERVIEW



# PROPERTY PHOTOS









# SITE PLAN