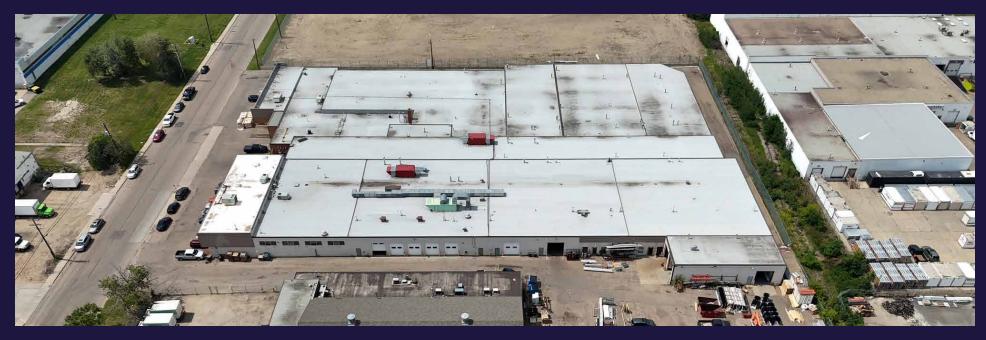

10088 - 102 Avenue Edmonton, AB T5J 2Z1 www.cwedm.com

## PROPERTY DETAILS

INCOME: LIST PRICE:

**SITE SIZE:** 4.12 acres SITE COVERAGE 61% RATIO: **ZONING: IM** - Medium Industrial **Shop:** 101.039 SF **BUILDING SIZE: Office:** 9,102 SF **Total:** 110.141 SF Concrete block and metal frame building with painted concrete CONSTRUCTION: block, metal clad, building exterior. Entire building has a new roof. Heating and cooling provided by **HEATING:** rooftop HVAC units, forced air furnaces in the shop. South: 1 - 8' grade/dock bi-fold 1 - 8' x 8' dock 3 - 12' x 14' grade LOADING 2 - 12' X 10' grade DOORS: 1 - 14' x 14' grade **East:** 8 - 10' x 12' grade West: 2 - 10' x 10' **North:** 1 - 10' x 10' **CURRENT** 

\$838,326.00 per annum

\$8,250,000.00

### OVERVIEW



# PROPERTY PHOTOS









# SITE PLAN