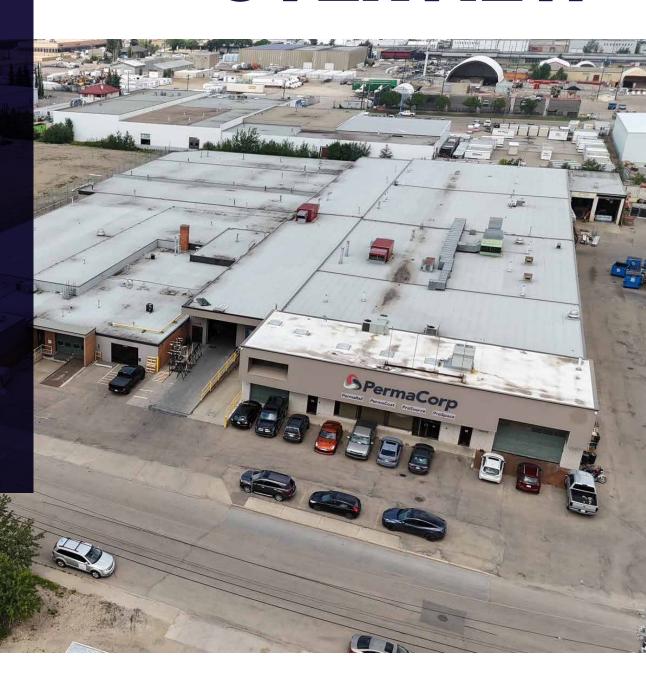

nto

Suite 2700, TD Tower 10088 - 102 Avenue Edmonton, AB T5J 2Z1 www.cwedm.com

## PROPERTY DETAILS

INCOME: LIST PRICE:

**SITE SIZE:** 4.12 acres SITE COVERAGE 61% RATIO: **ZONING: IM** - Medium Industrial **Shop:** 101.039 SF **BUILDING SIZE: Office:** 9,102 SF **Total:** 110.141 SF Concrete block and metal frame building with painted concrete CONSTRUCTION: block, metal clad, building exterior. Entire building has a new roof. Heating and cooling provided by **HEATING:** rooftop HVAC units, forced air furnaces in the shop. South: 1 - 8' grade/dock bi-fold 1 - 8' x 8' dock 3 - 12' x 14' grade LOADING 2 - 12' X 10' grade DOORS: 1 - 14' x 14' grade **East:** 8 - 10' x 12' grade West: 2 - 10' x 10' **North:** 1 - 10' x 10' **CURRENT** 

\$838,326.00 per annum

\$8,250,000.00

### OVERVIEW



# PROPERTY PHOTOS









# SITE PLAN