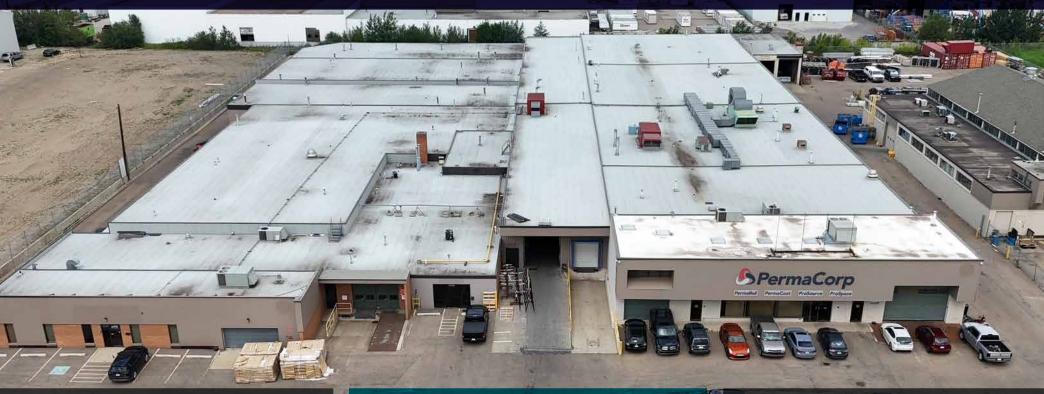

## PROPERTY DETAILS

INCOME: LIST PRICE:

**SITE SIZE:** 4.12 acres SITE COVERAGE 61% RATIO: **ZONING: IM** - Medium Industrial **Shop:** 101.039 SF **BUILDING SIZE: Office:** 9,102 SF **Total:** 110.141 SF Concrete block and metal frame building with painted concrete CONSTRUCTION: block, metal clad, building exterior. Entire building has a new roof. Heating and cooling provided by **HEATING:** rooftop HVAC units, forced air furnaces in the shop. South: 1 - 8' grade/dock bi-fold 1 - 8' x 8' dock 3 - 12' x 14' grade LOADING 2 - 12' X 10' grade DOORS: 1 - 14' x 14' grade **East:** 8 - 10' x 12' grade West: 2 - 10' x 10' **North:** 1 - 10' x 10' **CURRENT** 

### OVERVIEW