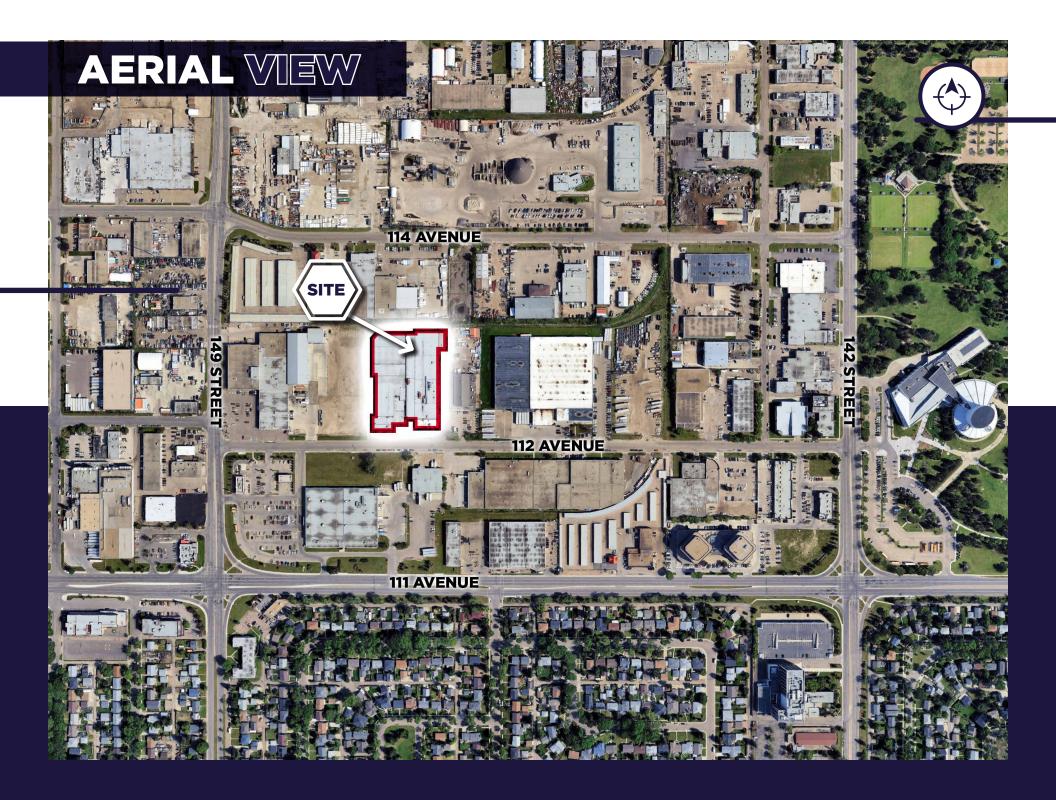

0088 - 102 Avenue Edmonton, AB T5J 2Z1 www.cwedm.com

## PROPERTY DETAILS

INCOME: LIST PRICE:

**SITE SIZE:** 4.12 acres SITE COVERAGE 61% RATIO: **ZONING: IM** - Medium Industrial **Shop:** 101.039 SF **BUILDING SIZE: Office:** 9,102 SF **Total:** 110.141 SF Concrete block and metal frame building with painted concrete CONSTRUCTION: block, metal clad, building exterior. Entire building has a new roof. Heating and cooling provided by **HEATING:** rooftop HVAC units, forced air furnaces in the shop. South: 1 - 8' grade/dock bi-fold 1 - 8' x 8' dock 3 - 12' x 14' grade LOADING 2 - 12' X 10' grade DOORS: 1 - 14' x 14' grade **East:** 8 - 10' x 12' grade West: 2 - 10' x 10' **North:** 1 - 10' x 10' **CURRENT** 

\$838,326.00 per annum

\$8,250,000.00

### OVERVIEW



# PROPERTY PHOTOS









# SITE PLAN