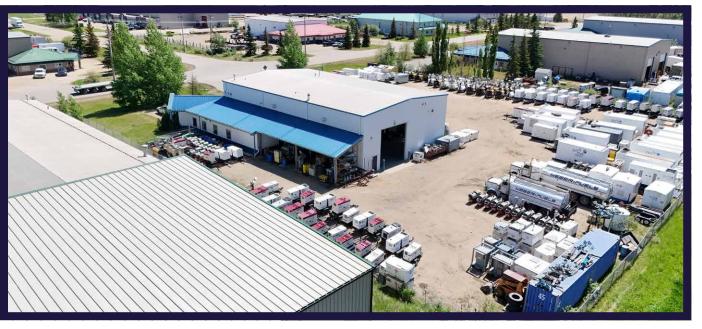

jeff.deslauriers@cwedm.com Shelley Horb

Team Coordinator, Licensed 780 420 1177 shelley.horb@cwedm.com

#### CUSHMAN & WAKEFIELD

Edmonton Suite 2700, TD Tower 10088 - 102 Avenue Edmonton, AB T5J 2Z1 www.cwedm.com

Cushman & Wakefield Edmonton is independently owned and operated / A Member of the Cushman & Wakefield Alliance. No warranty or representation, express or implied, is made to the accuracy or completeness of the information contained herein, and same is submitted subject to errors, omissions, change of price, rental or other conditions, withdrawal without notice, and to any special listing conditions imposed by the property owner(S). As applicable, we make no representation as to the condition of the property (or properties) in question. June 5, 2025

### **PROPERTY PHOTOS**





## PROPERTY HIGHLIGHTS

- Rare small freestanding building with low site coverage ratio (10%)
- Clear span pre-engineered building
- Great access to Sparrow
   Drive, Airport Road, Hwy 625
   and QE II
- Storage mezzanine not included in the leasable area
- Great property for multiple owner/user type business

## PROPERTY DETAILS

**Municipal Address:** 

1400 10 street, Nisku, AB

Zoning:

IND - Industrial

Site Coverage Ratio:

10%

Site Size:

1.75 Acres

Leasable Area:

7,800 SF

Power:

400 Amp - 240 V (TBC)

**Loading Doors:** 

Grade (3) 18'x18'

Lighting:

T5

**Heating:** 

Radiant

Sumps:

Dual stage with trench

Crane:

Yes (1) 10-ton

**Clear Height:** 

26" at peak - 18' under the bridge -

16' underhook

Availability:

August 1, 2025



**OPERATING COSTS:** TBC

**TAXES:**