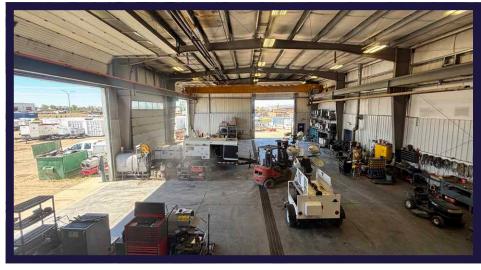

TS

- Rare small freestanding building with low site coverage ratio (10%)
- Clear span pre-engineered building
- Great access to Sparrow
   Drive, Airport Road, Hwy 625
   and QE II
- Storage mezzanine not included in the leasable area
- Great property for multiple owner/user type business

## PROPERTY DETAILS

**Municipal Address:** 

1400 10 street, Nisku, AB

Zoning:

IND - Industrial

Site Coverage Ratio:

10%

Site Size:

1.75 Acres

Leasable Area:

7,800 SF

Power:

400 Amp - 240 V (TBC)

**Loading Doors:** 

Grade (3) 18'x18'

Lighting:

T5

**Heating:** 

Radiant

Sumps:

Dual stage with trench

Crane:

Yes (1) 10-ton

**Clear Height:** 

26" at peak - 18' under the bridge -

16' underhook

Availability:

August 1, 2025



**OPERATING COSTS:** TBC

**TAXES:** \$20,036.35 (2025)







#### **AERIAL**







# KEEP IN TOUCH

Jeff Drouin Deslauriers, SIOR\*
Associate Partner
Industrial Sales and Leasing
587 338 5333
jeff.deslauriers@cwedm.com

#### **Shelley Horb**

Team Coordinator, Licensed 780 420 1177 shelley.horb@cwedm.com

Cushman & Wakefield Edmonton is independently owned and operated / A Member of the Cushman & Wakefield Alliance. No warranty or representation, express or implied, is made to the accuracy or completeness of the information contained herein, and same is submitted subject to errors, omissions, change of price, rental or other conditions, withdrawal without notice, and to any special listing conditions imposed by the property owner(s). As applicable, we make no representation as to the condition of the property (or properties) in question. June 5