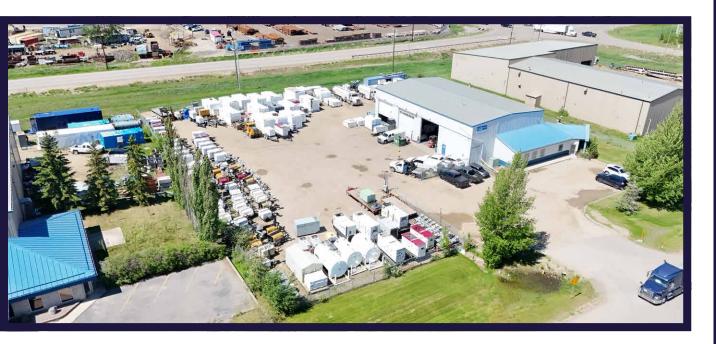

3 jeff.deslauriers@cwedm.com Shelley Horb

Team Coordinator, Licensed 780 420 1177 shelley.horb@cwedm.com

#### CUSHMAN & WAKEFIELD

Edmonton Suite 2700, TD Tower 10088 - 102 Avenue Edmonton, AB T5J 2Z1 www.cwedm.com

Cushman & Wakefield Edmonton is independently owned and operated / A Member of the Cushman & Wakefield Alliance. No warranty or representation, express or implied, is made to the accuracy or completeness of the information contained herein, and same is submitted subject to errors, omissions, change of price, rental or other conditions, withdrawal without notice, and to any special listing conditions imposed by the property owner(S). As applicable, we make no representation as to the condition of the property (or properties) in question. June 5, 2025

### **PROPERTY PHOTOS**





## PROPERTY HIGHLIGHTS

- Rare small freestanding building with low site coverage ratio (10%)
- Clear span pre-engineered building
- Great access to Sparrow
   Drive, Airport Road, Hwy 625
   and QE II
- Storage mezzanine not included in the leasable area
- Great property for multiple owner/user type business

## PROPERTY DETAILS

**Municipal Address:** 

1400 10 street, Nisku, AB

Zoning:

IND - Industrial

Site Coverage Ratio:

10%

Site Size:

1.75 Acres

Leasable Area:

7,800 SF

Power:

400 Amp - 240 V (TBC)

**Loading Doors:** 

Grade (3) 18'x18'

Lighting:

T5

**Heating:** 

Radiant

Sumps:

Dual stage with trench

Crane:

Yes (1) 10-ton

**Clear Height:** 

26" at peak - 18' under the bridge -

16' underhook

Availability:

August 1, 2025



**OPERATING COSTS:** TBC

**TAXES:*