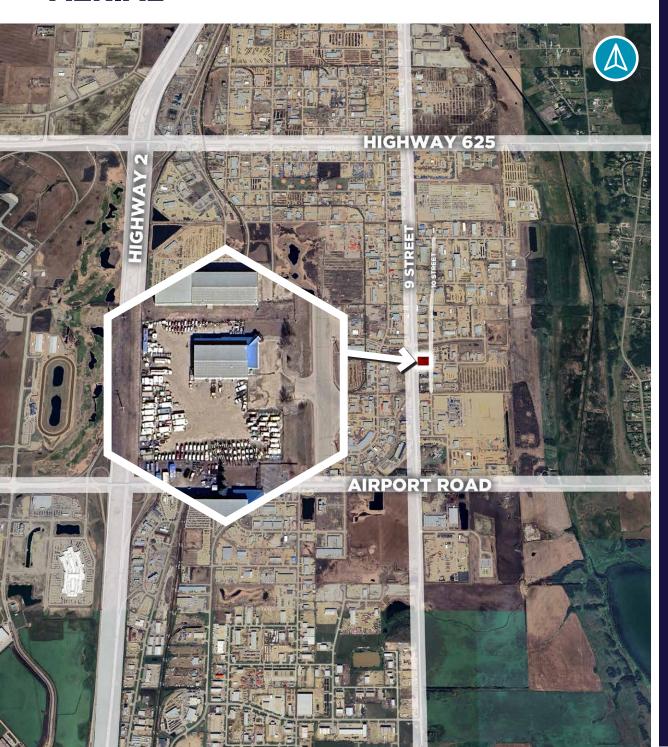

standing building with low site coverage ratio (10%)
- Clear span pre-engineered building
- Great access to Sparrow
   Drive, Airport Road, Hwy 625
   and QE II
- Storage mezzanine not included in the leasable area
- Great property for multiple owner/user type business

## PROPERTY DETAILS

**Municipal Address:** 

1400 10 street, Nisku, AB

Zoning:

IND - Industrial

Site Coverage Ratio:

10%

Site Size:

1.75 Acres

Leasable Area:

7,800 SF

Power:

400 Amp - 240 V (TBC)

**Loading Doors:** 

Grade (3) 18'x18'

Lighting:

T5

**Heating:** 

Radiant

Sumps:

Dual stage with trench

Crane:

Yes (1) 10-ton

**Clear Height:** 

26" at peak - 18' under the bridge -

16' underhook

Availability:

August 1, 2025



**OPERATING COSTS:** TBC

**TAXES:** \$20,036.35 (2025)







#### **AERIAL**







# KEEP IN TOUCH

Jeff Drouin Deslauriers, SIOR\*
Associate Partner
Industrial Sales and Leasing
587 338 5333
jeff.deslauriers@cwedm.com

#### **Shelley Horb**

Team Coordinator, Licensed 780 420 1177 shelley.horb@cwedm.com

Cushman & Wakefield Edmonton is independently owned and operated / A Member of the Cushman & Wakefield Alliance. No warranty or representation, express or implied, is made to the accuracy or completeness of the information contained herein, and same is submitted subject to errors, omissions, change of price, rental or other conditions, withdrawal without notice, and to any special listing conditions imposed by the property owner(s). As applicable, we make no representation as to the condition of the property (or properties) in question. June 5, 2025