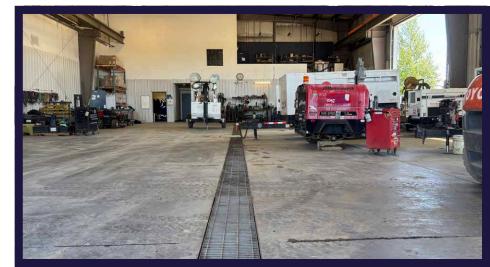

- Rare small freestanding building with low site coverage ratio (10%)
- Clear span pre-engineered building
- Great access to Sparrow
   Drive, Airport Road, Hwy 625
   and QE II
- Storage mezzanine not included in the leasable area
- Great property for multiple owner/user type business

## PROPERTY DETAILS

**Municipal Address:** 

1400 10 street, Nisku, AB

Zoning:

IND - Industrial

Site Coverage Ratio:

10%

Site Size:

1.75 Acres

Leasable Area:

7,800 SF

Power:

400 Amp - 240 V (TBC)

**Loading Doors:** 

Grade (3) 18'x18'

Lighting:

T5

**Heating:** 

Radiant

Sumps:

Dual stage with trench

Crane:

Yes (1) 10-ton

**Clear Height:** 

26" at peak - 18' under the bridge -

16' underhook

Availability:

August 1, 2025



**OPERATING COSTS:** TBC

**TAXES:** \$20,036.35 (2025)







#### **AERIAL**







# KEEP IN TOUCH

Jeff Drouin Deslauriers, SIOR\*
Associate Partner
Industrial Sales and Leasing
587 338 5333
jeff.deslauriers@cwedm.com

#### **Shelley Horb**

Team Coordinator, Licensed 780 420 1177 shelley.horb@cwedm.com

Cushman & Wakefield Edmonton is independently owned and operated / A Member of the Cushman & Wakefield Alliance. No warranty or representation, express or implied, is made to the accuracy or completeness of the information contained herein, and same is submitted subject to errors, omissions, change of price, rental or other conditions, withdrawal without notice, and to any special listing conditions imposed by the property owner(s). As applicable, we make no representation as to the condition of the property (or properties) in question. June 5,