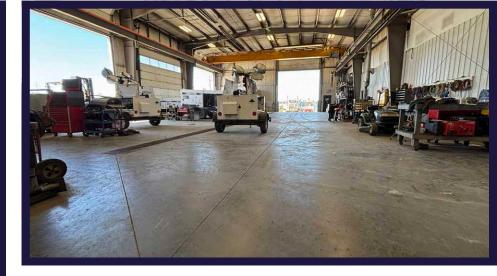

### **PROPERTY PHOTOS**

T5

**Heating:** 

Radiant

Sumps:

Dual stage with trench

Crane:

Yes (1) 10-ton

**Clear Height:** 