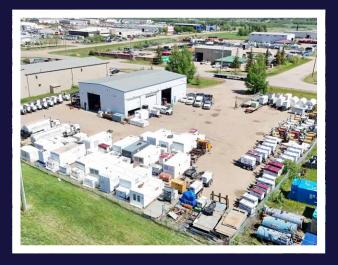

anding building with low site coverage ratio (10%)
- Clear span pre-engineered building
- Great access to Sparrow
   Drive, Airport Road, Hwy 625
   and QE II
- Storage mezzanine not included in the leasable area
- Great property for multiple owner/user type business

## PROPERTY DETAILS

**Municipal Address:** 

1400 10 street, Nisku, AB

Zoning:

IND - Industrial

Site Coverage Ratio:

10%

Site Size:

1.75 Acres

Leasable Area:

7,800 SF

Power:

400 Amp - 240 V (TBC)

**Loading Doors:** 

Grade (3) 18'x18'

Lighting:

T5

**Heating:** 

Radiant

Sumps:

Dual stage with trench

Crane:

Yes (1) 10-ton

**Clear Height:** 

26" at peak - 18' under the bridge -

16' underhook

Availability:

August 1, 2025



**OPERATING COSTS:** TBC

**TAXES:** \$20,036.35 (2025)







#### **AERIAL**







# KEEP IN TOUCH

Jeff Drouin Deslauriers, SIOR\*
Associate Partner
Industrial Sales and Leasing
587 338 5333
jeff.deslauriers@cwedm.com

#### **Shelley Horb**

Team Coordinator, Licensed 780 420 1177 shelley.horb@cwedm.com

Cushman & Wakefield Edmonton is independently owned and operated / A Member of the Cushman & Wakefield Alliance. No warranty or representation, express or implied, is made to the accuracy or completeness of the information contained herein, and same is submitted subject to errors, omissions, change of price, rental or other conditions, withdrawal without notice, and to any special listing conditions imposed by the property owner(s). As applicable, we make no representation as to the condition of the property (or properties) in question. June 5, 2025