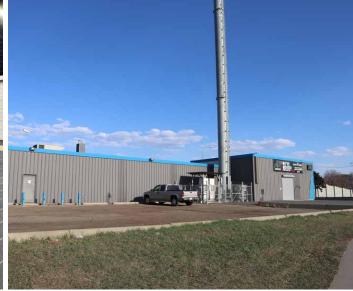

# FOR SUBLEASE FORMER JB'S

### PROPERTY DETAILS

Municipal Address: 12505 97 St NW, Edmonton, AB

**Zoning:** General Commercial

Parking Area: 18 Parking Stalls

**Building Size:** +/- 10,000 SF

Ceiling Height: 13-15 Feet

**Availability:** Immediately