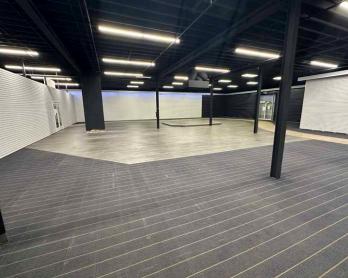

### PROPERTY DETAILS

Municipal Address: 12505 97 St NW, Edmonton, AB

**Zoning:** General Commercial

Parking Area: 18 Parking Stalls

**Building Size:** +/- 10,000 SF

Ceiling Height: 13-15 Feet

**Availability:** Immediately

Monthly Base Rent: \$8,958 per month

Additional Rent: \$5,598.75 per month

Lease Expiry: July 31, 2030