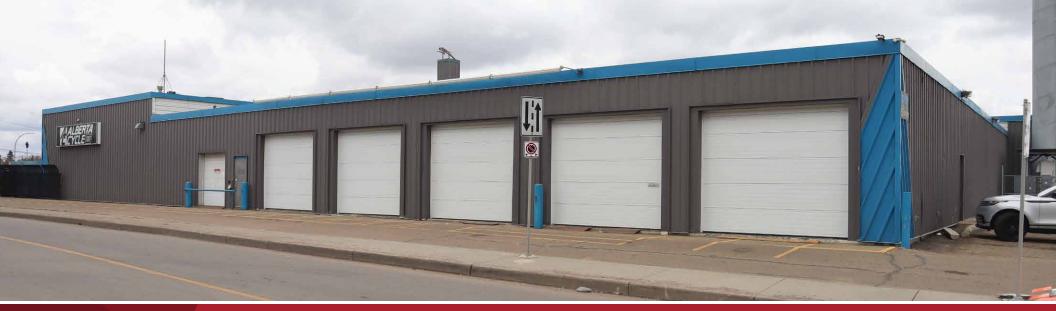

### PROPERTY DETAILS

Municipal Address: 12505 97 St NW, Edmonton, AB

**Zoning:** General Commercial

Parking Area: 18 Parking Stalls

**Building Size:** +/- 10,000 SF

Ceiling Height: 13-15 Feet

**Availability:** Immediately