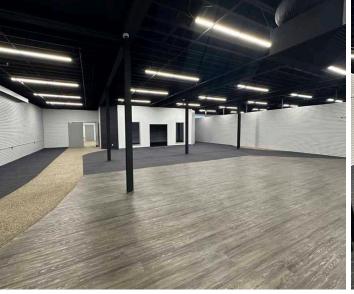

### PROPERTY DETAILS

Municipal Address: 12505 97 St NW, Edmonton, AB

**Zoning:** General Commercial

Parking Area: 18 Parking Stalls

**Building Size:** +/- 10,000 SF

Ceiling Height: 13-15 Feet

**Availability:** Immediately

Monthly Base Rent: \$8,958 per month

Additional Rent: \$5,598.75 per month

Lease Expiry: July 31, 2030