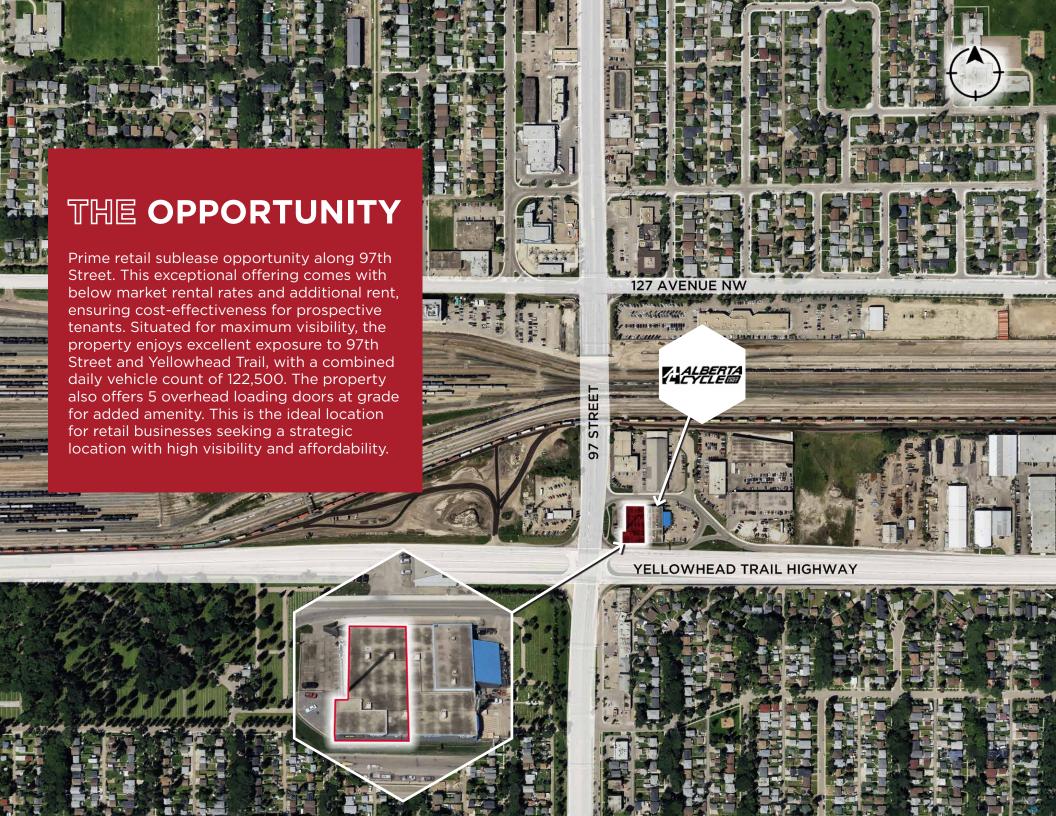

### PROPERTY DETAILS

Municipal Address: 12505 97 St NW, Edmonton, AB

**Zoning:** General Commercial

Parking Area: 18 Parking Stalls

**Building Size:** +/- 10,000 SF

Ceiling Height: 13-15 Feet

**Availability:** Immediately

Monthly Base Rent: \$8,958 per month

Additional Rent: \$5,598.75 per month

Lease Expiry: July 31, 2030

#### **VEHICLES PER DAY**

73,900 on Yellowhead Trail Highway 48,600 on 97 Street

John Shamey
Partner
780-887-5646
john.shamey@cwedm.com

Cody Miner, B.COMM.
Sales Associate
403-877-9431
cody.miner@cwedm.com