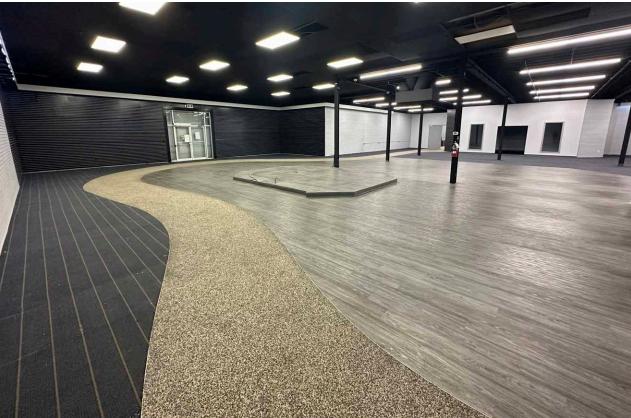

### PROPERTY DETAILS

Municipal Address: 12505 97 St NW, Edmonton, AB

**Zoning:** General Commercial

Parking Area: 18 Parking Stalls

**Building Size:** +/- 10,000 SF

Ceiling Height: 13-15 Feet

**Availability:** Immediately

Monthly Base Rent: \$8,958 per month

Additional Rent: \$5,598.75 per month

Lease Expiry: July 31, 2030