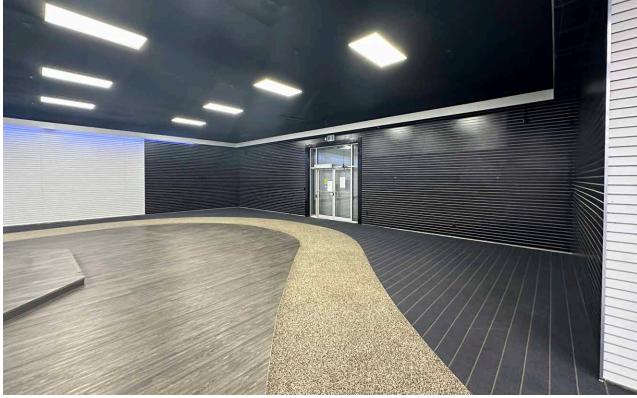

### PROPERTY DETAILS

Municipal Address: 12505 97 St NW, Edmonton, AB

**Zoning:** General Commercial

Parking Area: 18 Parking Stalls

Building Size: 13,437 SF

Ceiling Height: 13-15 Feet

**Availability:** Immediately

**Lease Rate:** \$7.75 per SF

Operating Costs: \$10.00 per SF (2025)

Lease Expiry: July 31, 2030