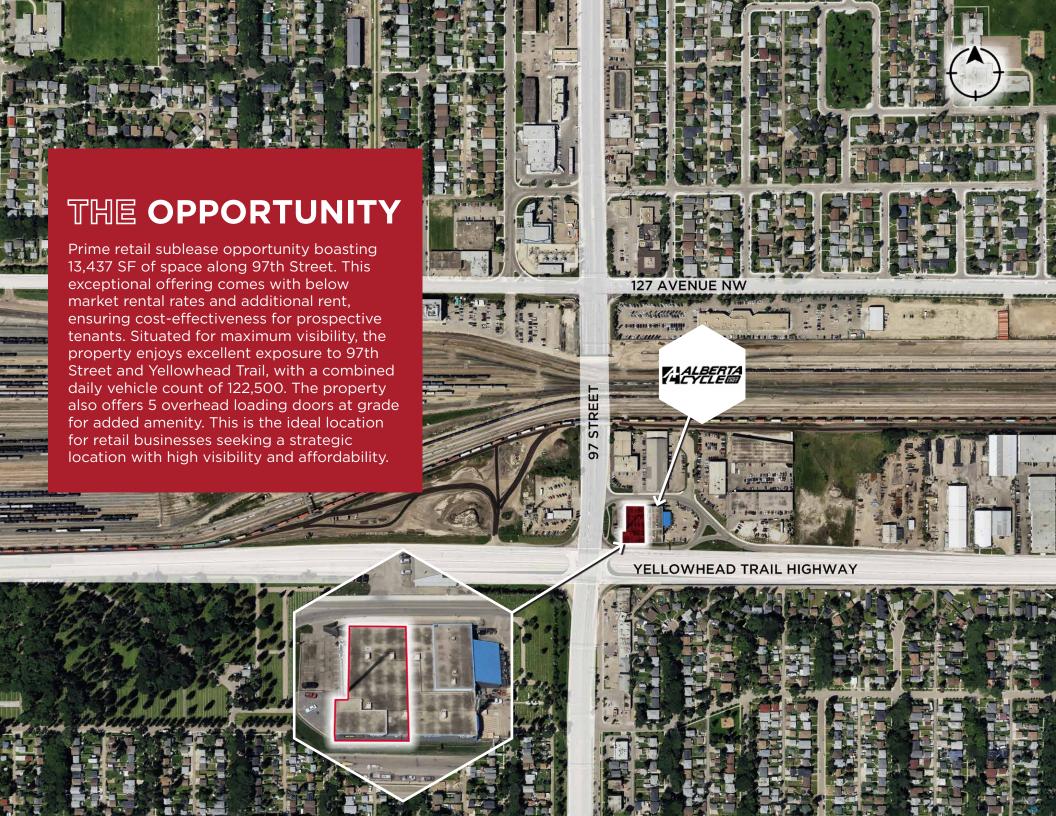

### PROPERTY DETAILS

Municipal Address: 12505 97 St NW, Edmonton, AB

**Zoning:** General Commercial

Parking Area: 18 Parking Stalls

Building Size: 13,437 SF

Ceiling Height: 13-15 Feet

**Availability:** Immediately

**Lease Rate:** \$7.75 per SF

Operating Costs: \$10.00 per SF (2025)

Lease Expiry: July 31, 2030

#### **VEHICLES PER DAY**

73,900 on Yellowhead Trail Highway 48,600 on 97 Street

John Shamey
Partner
780 702 8079
john.shamey@cwedm.com

Cody Miner, B.COMM.
Sales Associate
780 702 2982
cody.miner@cwedm.com