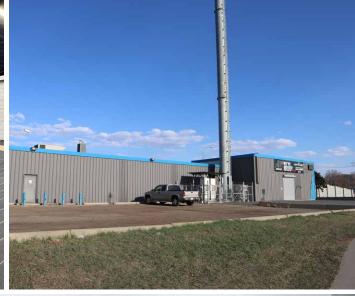

### PROPERTY DETAILS

Municipal Address: 12505 97 St NW, Edmonton, AB

**Zoning:** General Commercial

Parking Area: 18 Parking Stalls

Building Size: 13,437 SF

Ceiling Height: 13-15 Feet

**Availability:** Immediately

**Lease Rate:** \$7.75 per SF

Operating Costs: \$10.00 per SF (2025)

Lease Expiry: July 31, 2030