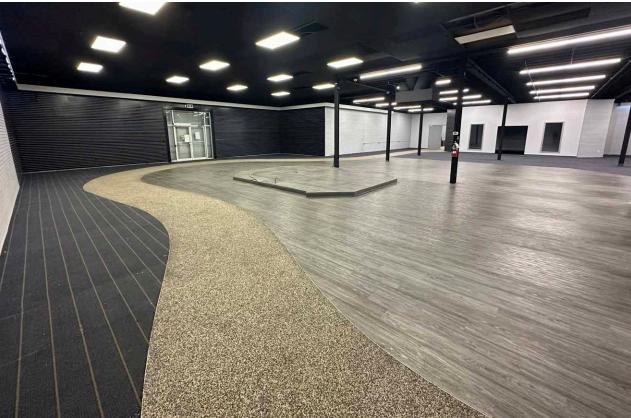

### PROPERTY DETAILS

Municipal Address: 12505 97 St NW, Edmonton, AB

**Zoning:** General Commercial

Parking Area: 18 Parking Stalls

Building Size: 13,437 SF

Ceiling Height: 13-15 Feet

**Availability:** Immediately

**Lease Rate:** \$7.75 per SF

Operating Costs: \$10.00 per SF (2025)

Lease Expiry: July 31, 2030