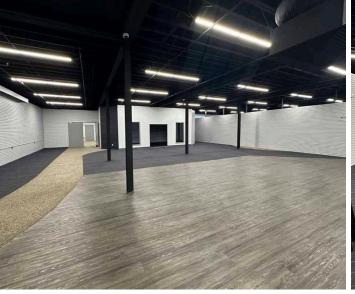

### PROPERTY DETAILS

Municipal Address: 12505 97 St NW, Edmonton, AB

**Zoning:** General Commercial

Parking Area: 18 Parking Stalls

Building Size: 13,437 SF

Ceiling Height: 13-15 Feet

**Availability:** Immediately

**Lease Rate:** \$7.75 per SF

Operating Costs: \$10.00 per SF (2025)

Lease Expiry: July 31, 2030