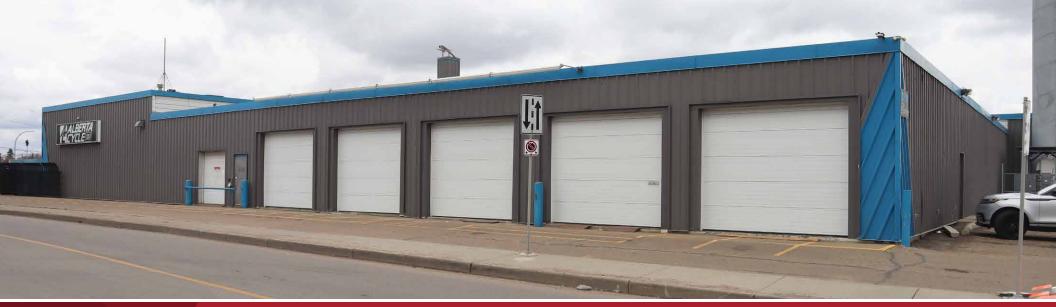

### PROPERTY DETAILS

Municipal Address: 12505 97 St NW, Edmonton, AB

**Zoning:** General Commercial

Parking Area: 18 Parking Stalls

Building Size: 13,437 SF

Ceiling Height: 13-15 Feet

**Availability:** Immediately

**Lease Rate:** \$7.75 per SF

Operating Costs: \$10.00 per SF (2025)

Lease Expiry: July 31, 2030