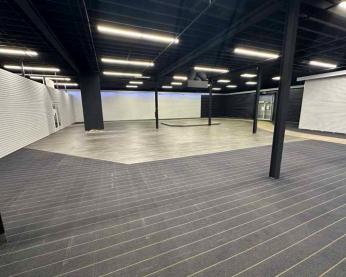

### PROPERTY DETAILS

Municipal Address: 12505 97 St NW, Edmonton, AB

**Zoning:** General Commercial

Parking Area: 18 Parking Stalls

Building Size: 13,437 SF

Ceiling Height: 13-15 Feet

**Availability:** Immediately

**Lease Rate:** \$7.75 per SF

Operating Costs: \$10.00 per SF (2025)

Lease Expiry: July 31, 2030