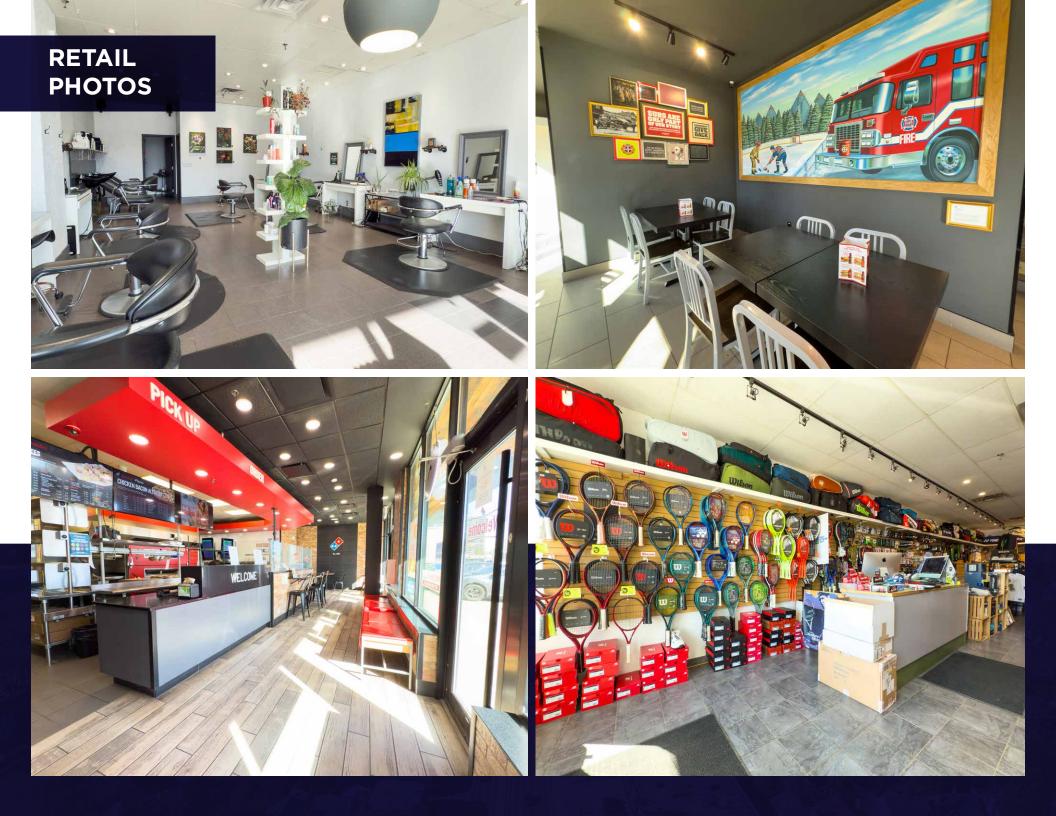

#### **Positive Characteristics:**

Consistent tenant demand for retail space near the University of Alberta and Whyte Avenue. High visibility and traffic exposure along 109th Street.