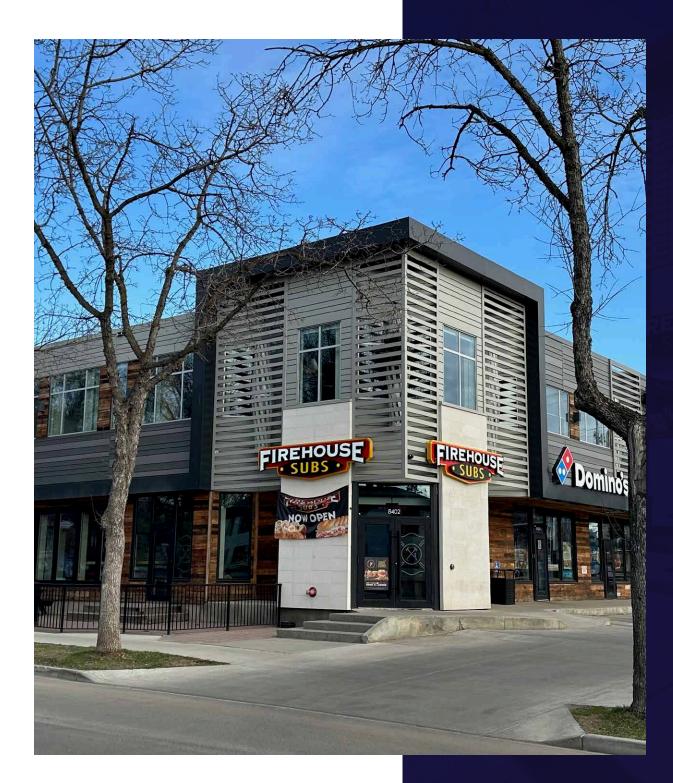

# **INVESTMENT HIGHLIGHTS**

- High traffic exposure on 109 Street NW, near University of Alberta
- Major upgrades to building including interior renovations in 2017
- Anchored by Firehouse Subs, Dominos Pizza and Litco Law
- Long Term Triple Net Leases with rent escalations.
- Net Annual Income: (\$525,920)

#### EXTERIOR AND COMMON AREA PHOTOS

DUALITA

(200)

1

-

ITCO

\_

(230)