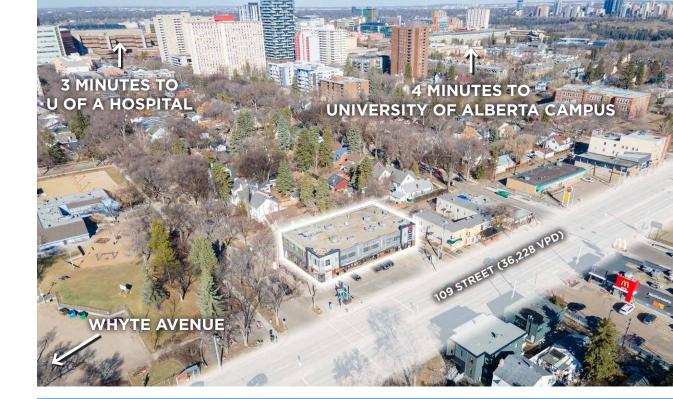

# **INVESTMENT HIGHLIGHTS**

- High traffic exposure on 109 Street NW, near University of Alberta
- Major upgrades to building including interior renovations in 2017
- Anchored by Firehouse Subs, Dominos Pizza and Litco Law
- Long Term Triple Net Leases with rent escalations.
- Net Annual Income: (\$525,920)

#### POPULATION 3KM 5KM 14,379 81.977 195.180 HOUSEHOLD 3KM 5KM 43,719 94,563 **AVERAGE INCOME VEHICLES PER DAY** 3KM 5KM \$87,056 \$112,290 \$116.539 26.983 on 82 Avenue 36,228 on 109 Street

### **PROPERTY DETAILS**

**Municipal Address:** 8404 - 109 Street NW, Edmonton, AB

**Legal Description:** Plan 782AT, Block 145, Lots E-H.

Zoning: Mixed Use (MU)

**Neighbourhood:** Garneau

Building Size: +/- 15,627 SF