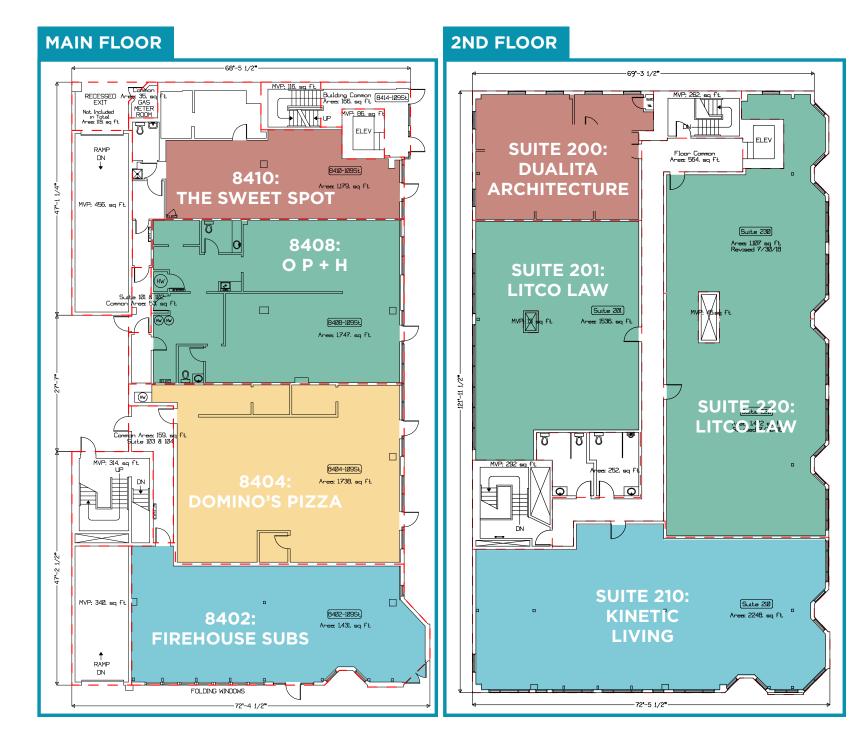

# FLOOR PLANS

### **PROPERTY DETAILS**

**Municipal Address:** 8404 - 109 Street NW, Edmonton, AB

**Legal Description:** Plan 782AT, Block 145, Lots E-H.

Zoning: Mixed Use (MU)

**Neighbourhood:** Garneau

Building Size: +/- 15,627 SF