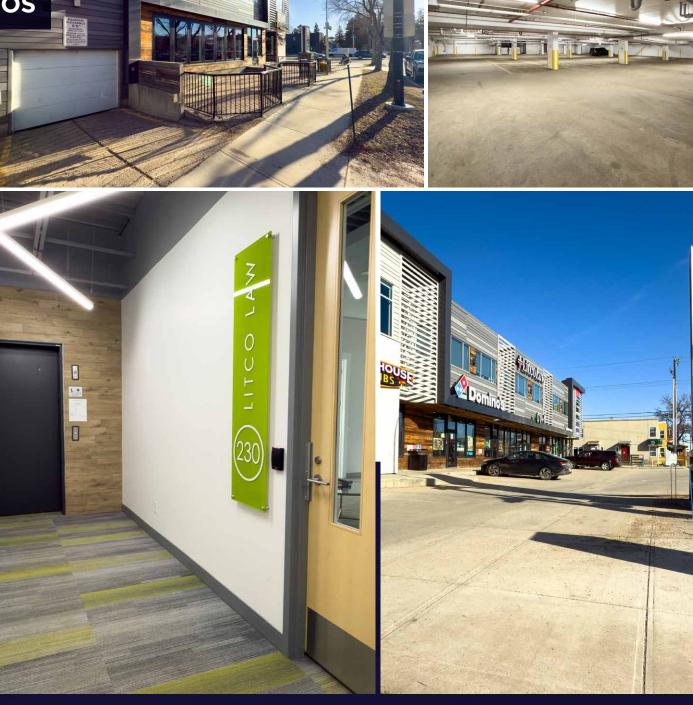

VERAGE INCOME VEHICLES PER DAY** 3KM 5KM \$87,056 \$112,290 \$116.539 26.983 on 82 Avenue 36,228 on 109 Street



### **PROPERTY DETAILS**

**Municipal Address:** 8404 - 109 Street NW, Edmonton, AB

**Legal Description:** Plan 782AT, Block 145, Lots E-H.

Zoning: Mixed Use (MU)

**Neighbourhood:** Garneau

Building Size: +/- 15,627 SF

Built: 1987 (total renovation 2017)

**Parking Area:** 10 surface and 33 underground stalls

Lot Area: Rectangular

**Size:** 14,850 SF

**Utilities:** Full municipal services

#### **Positive Characteristics:**

Consistent tenant demand for retail space near the University of Alberta and Whyte Avenue. High visibility and traffic exposure along 109th Street.

# FLOOR PLANS







#### EXTERIOR AND COMMON AREA PHOTOS

DUALITA

(200)

1

-

ITCO

\_

(230)





## UNDERGROUND PARKING LAYOUT





Seif Jiwaji Senior Associate 780 905 7143 seif.jiwaji@cwedm.com

Cushman & Wakefield Edmonton is independently owned and operated / A Member of the Cushman & Wakefield Alliance. No warranty or representation express or implied is made to the accuracy or completeness of the information contained herein, and same is submitted subject to errors, omissions, change of price, rental or other conditions, withdrawal without notice, and to any special listing conditions imposed by the property owner(s). As applicable, we make no representation as to the condition of the property for properties in question. April 14, 2025.