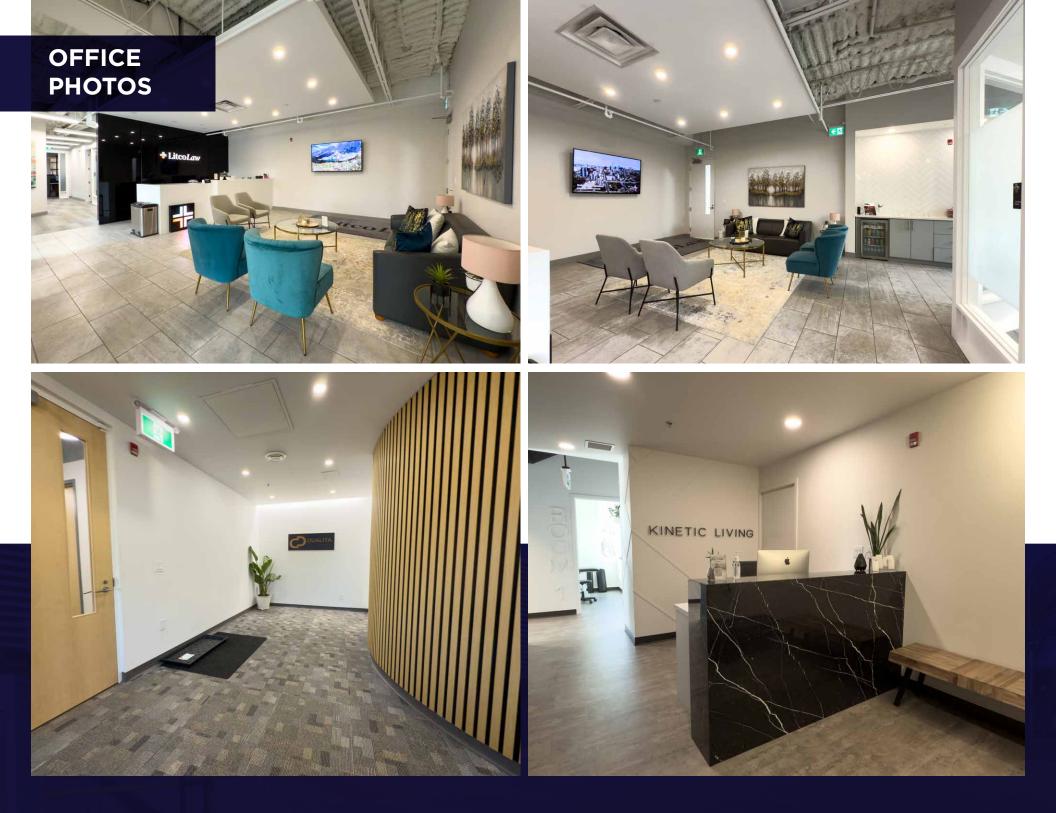

#### POPULATION 3KM 5KM 14,379 81.977 195.180 HOUSEHOLD 3KM 5KM 43,719 94,563 **AVERAGE INCOME VEHICLES PER DAY** 3KM 5KM \$87,056 \$112,290 \$116.539 26.983 on 82 Avenue 36,228 on 109 Street



### **PROPERTY DETAILS**

**Municipal Address:** 8404 - 109 Street NW, Edmonton, AB

**Legal Description:** Plan 782AT, Block 145, Lots E-H.

Zoning: Mixed Use (MU)

**Neighbourhood:** Garneau

Building Size: +/- 15,627 SF

Built: 1987 (total renovation 2017)

**Parking Area:** 10 surface and 33 underground stalls

Lot Area: Rectangular

**Size:** 14,850 SF

**Utilities:** Full municipal services

#### **Positive Characteristics:**

Consistent tenant demand for retail space near the University of Alberta and Whyte Avenue. High visibility and traffic exposure along 109th Street.

# FLOOR PLANS







#### EXTERIOR AND COMMON AREA PHOTOS

DUALITA

(200)

1

-

ITCO

\_

(230)





## UNDERGROUND PARKING LAYOUT





Seif Jiwaji Senior Associate 780 905 7143 seif.jiwaji@cwedm.com

Cushman & Wakefield Edmonton is independently owned and operated / A Member of the Cushman & Wakefield Alliance. No warranty or representation express or implied is made to the accuracy or completeness of the information contained herein, and same is submitted subject to errors, omissions, change of price, rental or other conditions, withdrawal without notice, and to any special listing conditions imposed by the property owner(s). As applicable, we make no representation as to the condition of the property for properties in question. April 14, 2025.