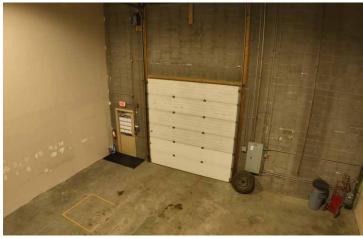

| Loading: | One (1) Powered Grade Door                                            |
|----------|-----------------------------------------------------------------------|
| HVAC:    | Office: Rooftop units with A/C<br>Warehouse: Gas fired unit<br>heater |
| Ceiling: | 23' Clear                                                             |
| Power:   | 250 amp, 120/208V 3 PH 4W<br>*to be confirmed by Tenant               |
| nternet: | Fiber Available                                                       |
| Signage: | Fascia                                                                |