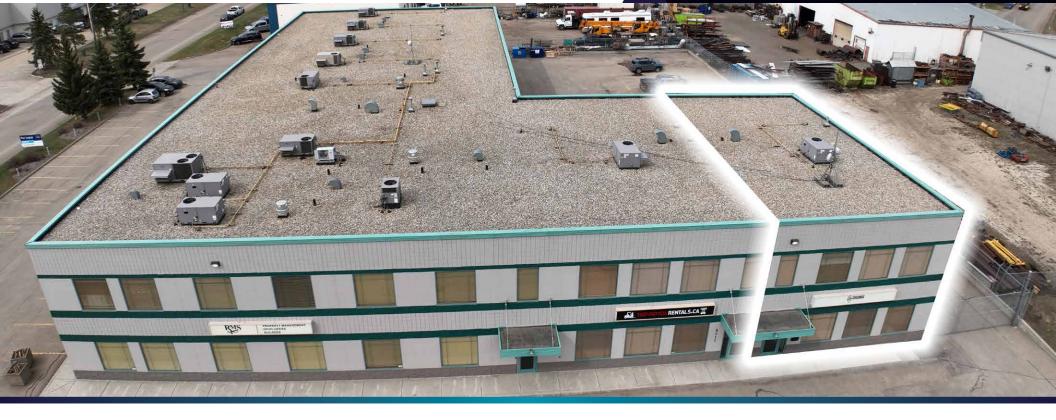

# TORGUNRUD CONSTRUCTION LTD

±3,378 SF of Office/Warehouse

**Kyle Nielsen** 

Associate 780 203 1874 kyle.nielsen@cwedm.com **Kyle McLeod** 

Senior Associate 780 710 2915 kyle.mcLeod@cwedm.com 8216 43 Street Edmonton, AB

## PROPERTY HIGHLIGHTS

- Grade loading with mechanized opener
- On-site professional management
- Functional office build out that maximizes warehouse space
- Situated near major arterial roads, 50th Street, Sherwood Park Freeway, and 34th Street