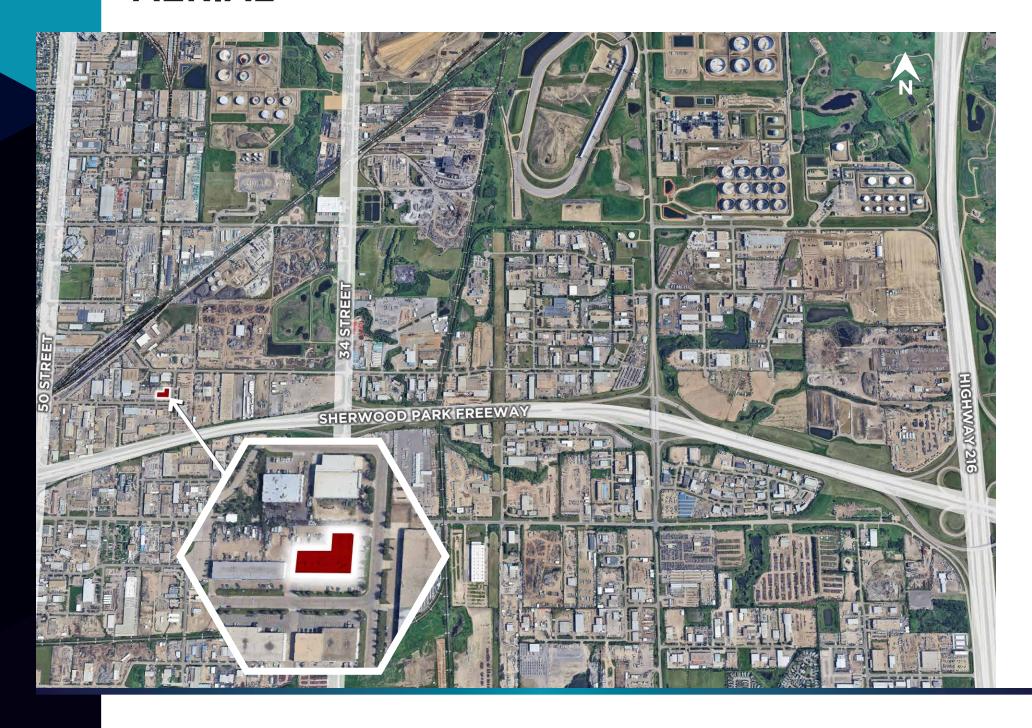

ess:            | 82 Avenue, 43 Street                                                   |
| Available:         | Immediately                                                            |

| Loading: | One (1) Powered Grade Door                                            |
|----------|-----------------------------------------------------------------------|
| HVAC:    | Office: Rooftop units with A/C<br>Warehouse: Gas fired unit<br>heater |
| Ceiling: | 23' Clear                                                             |
| Power:   | 250 amp, 120/208V 3 PH 4W<br>*to be confirmed by Tenant               |
| nternet: | Fiber Available                                                       |
| Signage: | Fascia                                                                |

### **AERIAL**



















## **Kyle Nielsen**Associate 780 203 1874 kyle.nielsen@cwedm.com

**Kyle McLeod** Senior Associate 780 710 2915 kyle.mcLeod@cwedm.com

Cushman & Wakefield Edmonton is independently owned and operated / A Member of the Cushman & Wakefield Alliance. No warranty or representation, express or implied, is made to the accuracy or completeness of the information contained herein, and same is submitted subject to errors, omissions, change of price, rental or other conditions, withdrawal without notice, and to any special listing conditions imposed by the property owner(s). As applicable, we make no representation as to the condition of the property (or properties) in question. April 24, 2025