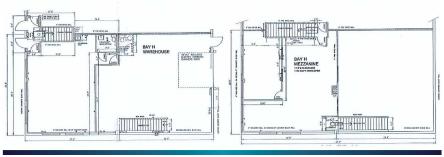

#### MAIN LEVEL - 2,265 SF

#### SECOND LEVEL - 1,113 SF

## PROPERTY DETAILS

| Municipal Address: | 8216 43 Street, Edmonton, AB                                           |
|--------------------|------------------------------------------------------------------------|
| Legal Description: | Plan 7520086; Block 1, Lot 2                                           |
| Zoning:            | IM - Medium Industrial                                                 |
| Size:              | Main Floor: ± 2,265 SF<br>Second Floor: ±1,113 SF<br>Total: ± 3,378 SF |
| Rates:             | Market                                                                 |
| Op Costs:          | \$6.97 per SF                                                          |
| Access:            | 82 Avenue, 43 Street                                                   |
| Available:         | Immediately                                                            |