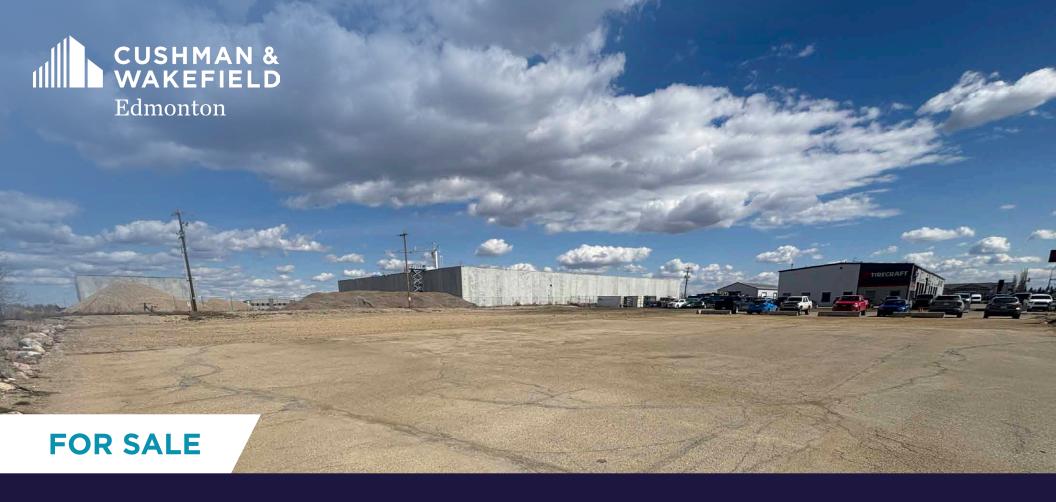

# **BOULDER BLVD LAND**

65 BOULDER BOULEVARD STONY PLAIN, AB

1.70 ACRE VACANT PARCEL

**Jamie Topham** Partner 780 702 4259 <u>jamie.t</u>opham@cwedm.com

Cody Miner, B.COMM.
Sales Associate
780 702 2982
cody.miner@cwedm.com

## PROPERTY DETAILS

| MUNICIPAL ADDRESS            | 65 BOULDER BOULEVARD,<br>STONY PLAIN, AB |
|------------------------------|------------------------------------------|
| LEGAL DESCRIPTION            | PLAN 9924699; BLOCK 3; LOT 2             |
| ZONING                       | M1 - BUSINESS INDUSTRIAL<br>DISTRICT     |
| ASKING PRICE                 | \$810,000                                |
| NEIGHBOURHOOD                | NORTH BUSINESS PARK                      |
| PROPERTY TAXES 2018          | CONTACT AGENT                            |
| PROPERTY TAX ASSESSMENT 2019 | \$1,280,150.00 (2024)                    |
| LOT AREA                     | 1.70 ACRES                               |