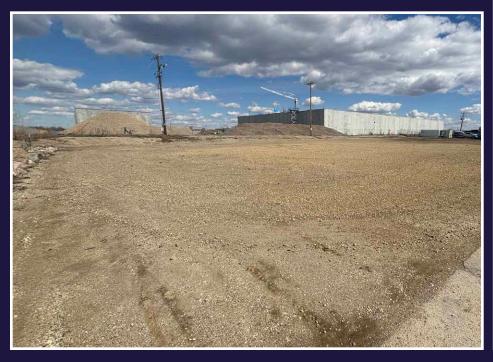

## PROPERTY DETAILS

| MUNICIPAL ADDRESS            | 65 BOULDER BOULEVARD,<br>STONY PLAIN, AB |
|------------------------------|------------------------------------------|
| LEGAL DESCRIPTION            | PLAN 9924699; BLOCK 3; LOT 2             |
| ZONING                       | M1 - BUSINESS INDUSTRIAL<br>DISTRICT     |
| ASKING PRICE                 | \$810,000                                |
| NEIGHBOURHOOD                | NORTH BUSINESS PARK                      |
| PROPERTY TAXES 2018          | CONTACT AGENT                            |
| PROPERTY TAX ASSESSMENT 2019 | \$1,280,150.00 (2024)                    |
| LOT AREA                     | 1.70 ACRES                               |