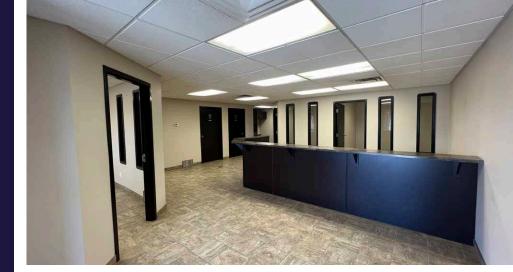

#### PROPERTY DETAILS

| MUNICIPAL ADDRESS | 4703 54 Avenue, Bonnyville, Alberta, Unit 101                                                                    |
|-------------------|------------------------------------------------------------------------------------------------------------------|
| YEAR BUILT        | 2012                                                                                                             |
| SITE SIZE         | ± 25,000 SF (0.57 Acres)                                                                                         |
| LEASABLE AREA     | ± 1,200 SF - MAIN FLOOR OFFICE<br>± 1,200 SF - BONUS MEZZANINE (not included in gross)<br>± 5,200 SF - WAREHOUSE |
|                   | ± 6,400 SF TOTAL                                                                                                 |
| POWER             | 200A, 120/480V 3 Phase (to be verified by tenant)                                                                |
| LOADING DOOR      | (3) 14'x16' (1) 12'x14' Automatic Grade                                                                          |
| HEATING           | Forced Air & AC in Offices - Radiant in Shop                                                                     |
| CLEAR HEIGHT      | 18' (bottom of eave) to 20' (top of eave)                                                                        |
| DRAINAGE          | (3) Trench Drains & (3) Sumps                                                                                    |
| LEASE RATE        | \$11.00 Per SF                                                                                                   |
| OP. COSTS         | \$2.25 Per SF (TBC)                                                                                              |
| AVAILABILITY      | Immediately                                                                                                      |