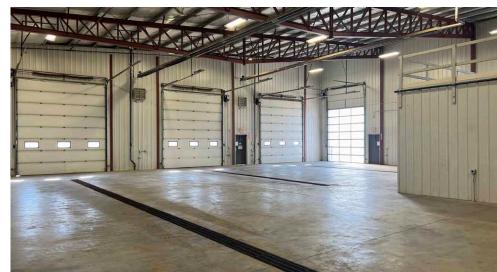

#### PROPERTY DETAILS

| MUNICIPAL ADDRESS | 4703 54 Avenue, Bonnyville, Alberta, Unit 101                                                                    |
|-------------------|------------------------------------------------------------------------------------------------------------------|
| YEAR BUILT        | 2012                                                                                                             |
| SITE SIZE         | ± 25,000 SF (0.57 Acres)                                                                                         |
| LEASABLE AREA     | ± 1,200 SF - MAIN FLOOR OFFICE<br>± 1,200 SF - BONUS MEZZANINE (not included in gross)<br>± 5,200 SF - WAREHOUSE |
|                   | ± 6,400 SF TOTAL                                                                                                 |
| POWER             | 200A, 120/480V 3 Phase (to be verified by tenant)                                                                |
| LOADING DOOR      | (3) 14'x16' (1) 12'x14' Automatic Grade                                                                          |
| HEATING           | Forced Air & AC in Offices - Radiant in Shop                                                                     |
| CLEAR HEIGHT      | 18' (bottom of eave) to 20' (top of eave)                                                                        |
| DRAINAGE          | (3) Trench Drains & (3) Sumps                                                                                    |
| LEASE RATE        | \$11.00 Per SF                                                                                                   |
| OP. COSTS         | \$2.25 Per SF (TBC)                                                                                              |
| AVAILABILITY      | Immediately                                                                                                      |