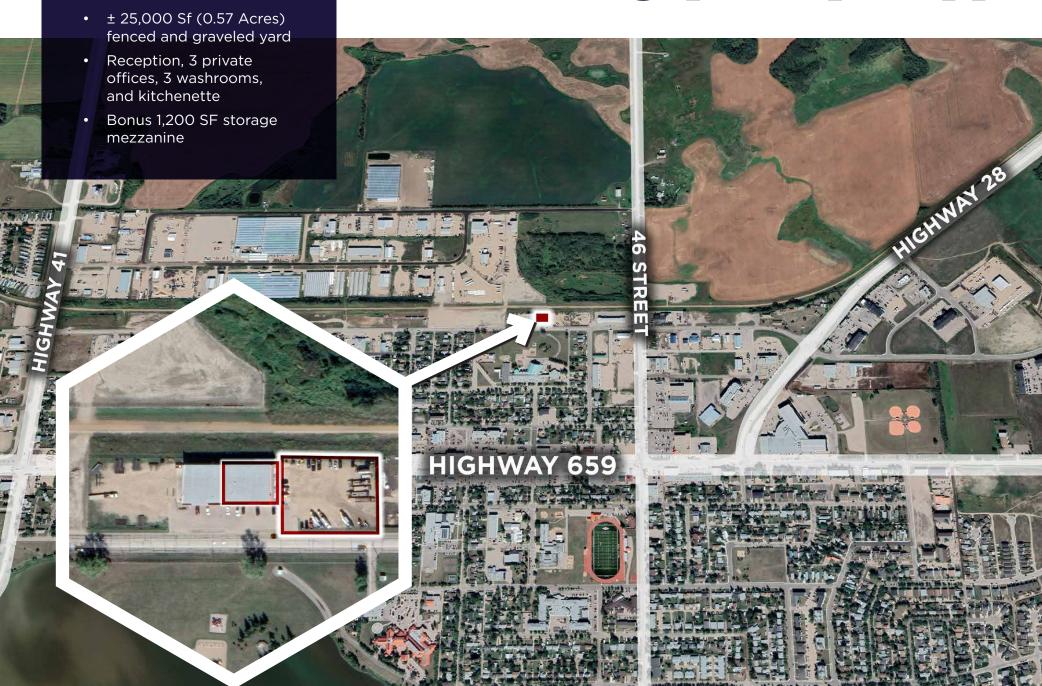

## PROPERTY HIGHLIGHTS

#### PROPERTY DETAILS

| MUNICIPAL ADDRESS | 4703 54 Avenue, Bonnyville, Alberta, Unit 101                                                                    |
|-------------------|------------------------------------------------------------------------------------------------------------------|
| YEAR BUILT        | 2012                                                                                                             |
| SITE SIZE         | ± 25,000 SF (0.57 Acres)                                                                                         |
| LEASABLE AREA     | ± 1,200 SF - MAIN FLOOR OFFICE<br>± 1,200 SF - BONUS MEZZANINE (not included in gross)<br>± 5,200 SF - WAREHOUSE |
|                   | ± 6,400 SF TOTAL                                                                                                 |
| POWER             | 200A, 120/480V 3 Phase (to be verified by tenant)                                                                |
| LOADING DOOR      | (3) 14'x16' (1) 12'x14' Automatic Grade                                                                          |
| HEATING           | Forced Air & AC in Offices - Radiant in Shop                                                                     |
| CLEAR HEIGHT      | 18' (bottom of eave) to 20' (top of eave)                                                                        |
| DRAINAGE          | (3) Trench Drains & (3) Sumps                                                                                    |
| LEASE RATE        | \$11.00 Per SF                                                                                                   |
| OP. COSTS         | \$2.25 Per SF (TBC)                                                                                              |
| AVAILABILITY      | Immediately                                                                                                      |