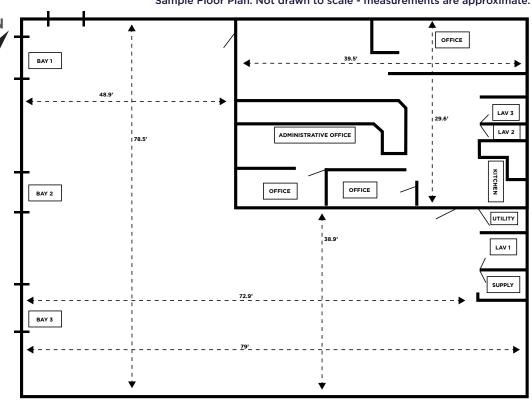

#### PROPERTY DETAILS

| MUNICIPAL ADDRESS | 4703 54 Avenue, Bonnyville, Alberta, Unit 101                                                                    |
|-------------------|------------------------------------------------------------------------------------------------------------------|
| YEAR BUILT        | 2012                                                                                                             |
| SITE SIZE         | ± 25,000 SF (0.57 Acres)                                                                                         |
| LEASABLE AREA     | ± 1,200 SF - MAIN FLOOR OFFICE<br>± 1,200 SF - BONUS MEZZANINE (not included in gross)<br>± 5,200 SF - WAREHOUSE |
|                   | ± 6,400 SF TOTAL                                                                                                 |
| POWER             | 200A, 120/480V 3 Phase (to be verified by tenant)                                                                |
| LOADING DOOR      | (3) 14'x16' (1) 12'x14' Automatic Grade                                                                          |
| HEATING           | Forced Air & AC in Offices - Radiant in Shop                                                                     |
| CLEAR HEIGHT      | 18' (bottom of eave) to 20' (top of eave)                                                                        |
| DRAINAGE          | (3) Trench Drains & (3) Sumps                                                                                    |
| LEASE RATE        | \$11.00 Per SF                                                                                                   |
| OP. COSTS         | \$2.25 Per SF (TBC)                                                                                              |
| AVAILABILITY      | Immediately                                                                                                      |