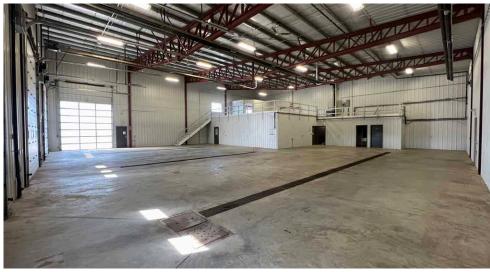

#### PROPERTY DETAILS

| MUNICIPAL ADDRESS | 4703 54 Avenue, Bonnyville, Alberta, Unit 101                                                                    |
|-------------------|------------------------------------------------------------------------------------------------------------------|
| YEAR BUILT        | 2012                                                                                                             |
| SITE SIZE         | ± 25,000 SF (0.57 Acres)                                                                                         |
| LEASABLE AREA     | ± 1,200 SF - MAIN FLOOR OFFICE<br>± 1,200 SF - BONUS MEZZANINE (not included in gross)<br>± 5,200 SF - WAREHOUSE |
|                   | ± 6,400 SF TOTAL                                                                                                 |
| POWER             | 200A, 120/480V 3 Phase (to be verified by tenant)                                                                |
| LOADING DOOR      | (3) 14'x16' (1) 12'x14' Automatic Grade                                                                          |
| HEATING           | Forced Air & AC in Offices - Radiant in Shop                                                                     |
| CLEAR HEIGHT      | 18' (bottom of eave) to 20' (top of eave)                                                                        |
| DRAINAGE          | (3) Trench Drains & (3) Sumps                                                                                    |
| LEASE RATE        | \$11.00 Per SF                                                                                                   |
| OP. COSTS         | \$2.25 Per SF (TBC)                                                                                              |
| AVAILABILITY      | Immediately                                                                                                      |