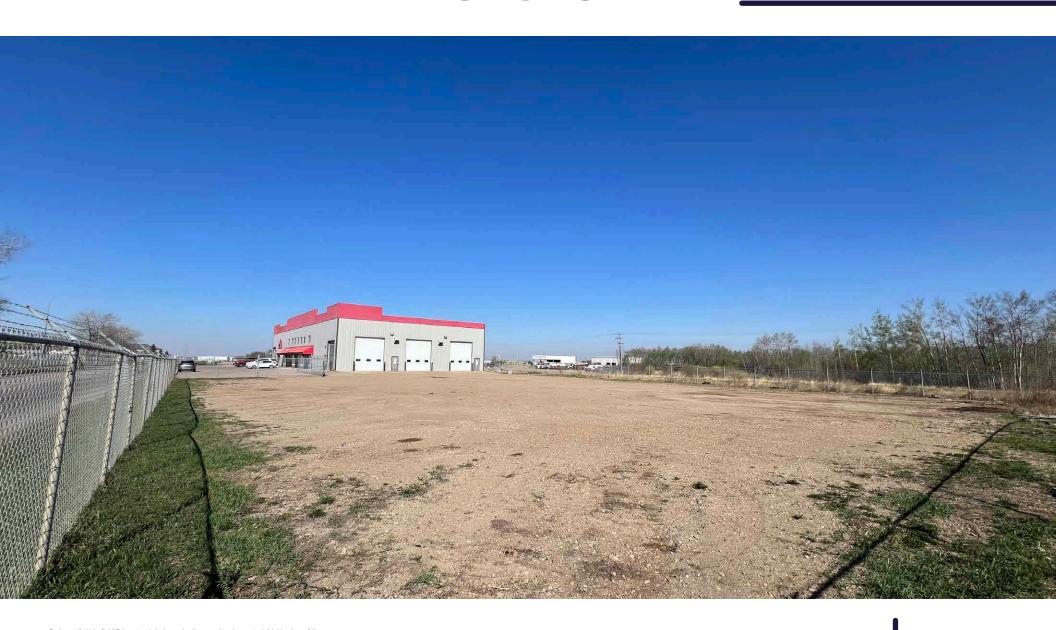

## PROPERTY HIGHLIGHTS

### OVERVIEW

#### PROPERTY DETAILS

| MUNICIPAL ADDRESS | 4703 54 Avenue, Bonnyville, Alberta, Unit 101                                                                    |
|-------------------|------------------------------------------------------------------------------------------------------------------|
| YEAR BUILT        | 2012                                                                                                             |
| SITE SIZE         | ± 25,000 SF (0.57 Acres)                                                                                         |
| LEASABLE AREA     | ± 1,200 SF - MAIN FLOOR OFFICE<br>± 1,200 SF - BONUS MEZZANINE (not included in gross)<br>± 5,200 SF - WAREHOUSE |
|                   | ± 6,400 SF TOTAL                                                                                                 |
| POWER             | 200A, 120/480V 3 Phase (to be verified by tenant)                                                                |
| LOADING DOOR      | (3) 14'x16' (1) 12'x14' Automatic Grade                                                                          |
| HEATING           | Forced Air & AC in Offices - Radiant in Shop                                                                     |
| CLEAR HEIGHT      | 18' (bottom of eave) to 20' (top of eave)                                                                        |
| DRAINAGE          | (3) Trench Drains & (3) Sumps                                                                                    |
| LEASE RATE        | \$11.00 Per SF                                                                                                   |
| OP. COSTS         | \$2.25 Per SF (TBC)                                                                                              |
| AVAILABILITY      | Immediately                                                                                                      |