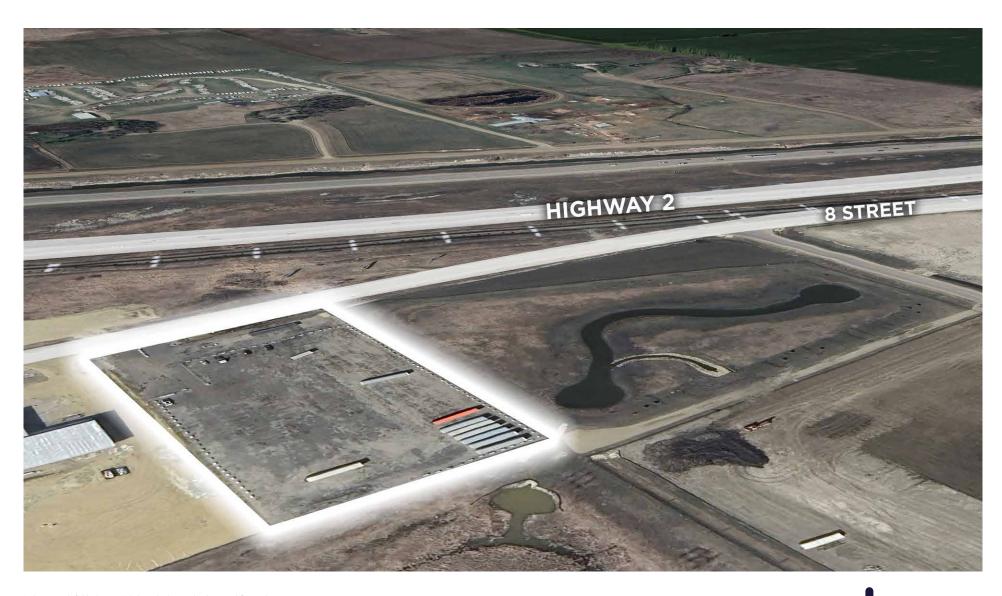

## **HWY 2 EXPOSURE LANDS**

SHMAN & WAKEFIELD

34818 Street, Nisku, AB

Fully fenced and graveled yard on 3.31 Acres

Kurt Paull, SIOR® Partner 780 932 0578

Will Harvie Associate Partner 780 902 4278 will.harvie@cwedm.com

## PROPERTY HIGHLIGHTS

- Direct exposure to QEII highway
- Heavy duty yard fully fenced and graveled
- Easy access to 41 Avenue, Spine Road and QEII

## PROPERTY DETAILS

| MUNICIPAL ADDRESS | 3481 8 Street, Nisku, AB     |
|-------------------|------------------------------|
| LEGAL DESCRIPTION | Plan 1524641, Block 1, Lot 8 |
| MARKET            | Nisku Industrial Park 34     |
| SITE SIZE         | 3.31 Acres                   |
| TAXES             | \$23,217.93 (2024)           |
| AVAILABILITY      | Immediately                  |