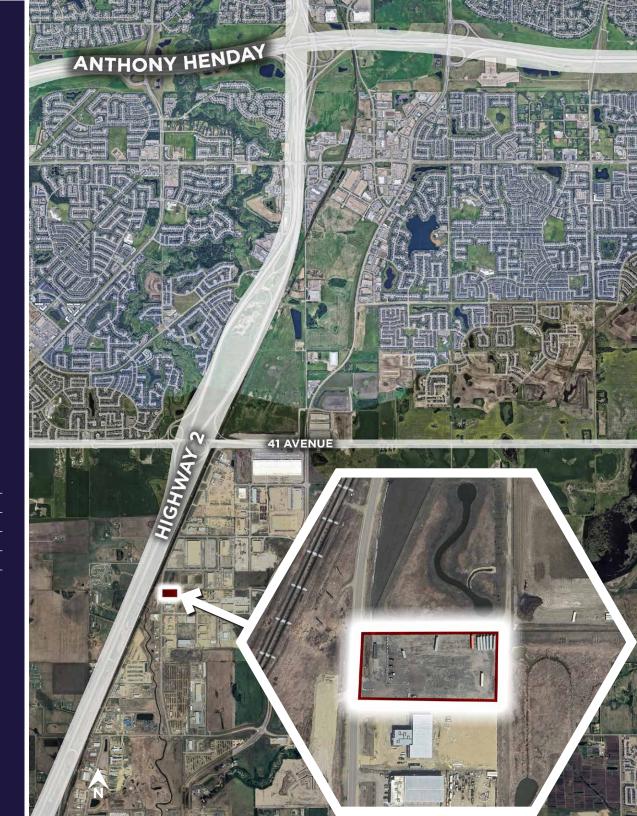

## **HWY 2 EXPOSURE LANDS**

SHMAN & WAKEFIELD

34818 Street, Nisku, AB

Fully fenced and graveled yard on 3.31 Acres

Kurt Paull, SIOR® Partner 780 932 0578

Will Harvie Associate Partner 780 902 4278 will.harvie@cwedm.com

## PROPERTY HIGHLIGHTS

- Direct exposure to QEII highway
- Heavy duty yard fully fenced and graveled
- Easy access to 41 Avenue, Spine Road and QEII

## PROPERTY DETAILS

| MUNICIPAL ADDRESS | 3481 8 Street, Nisku, AB     |
|-------------------|------------------------------|
| LEGAL DESCRIPTION | Plan 1524641, Block 1, Lot 8 |
| MARKET            | Nisku Industrial Park 34     |
| SITE SIZE         | 3.31 Acres                   |
| TAXES             | \$23,217.93 (2024)           |
| AVAILABILITY      | Immediately                  |