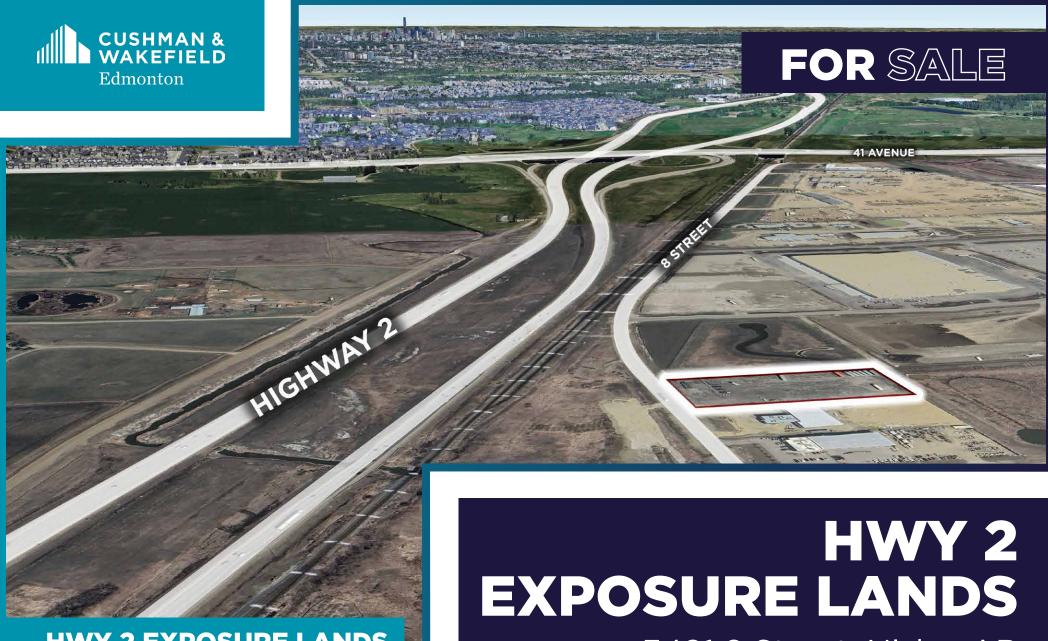

## **HWY 2 EXPOSURE LANDS**

SHMAN & WAKEFIELD

34818 Street, Nisku, AB

Fully fenced and graveled yard on 3.31 Acres

Kurt Paull, SIOR® Partner 780 932 0578

Will Harvie Associate Partner 780 902 4278 will.harvie@cwedm.com

## PROPERTY HIGHLIGHTS

- Direct exposure to QEII highway
- Heavy duty yard fully fenced and graveled
- Easy access to 41 Avenue, Spine Road and QEII

## PROPERTY DETAILS

| MUNICIPAL ADDRESS | 3481 8 Street, Nisku, AB     |
|-------------------|------------------------------|
| LEGAL DESCRIPTION | Plan 1524641, Block 1, Lot 8 |
| MARKET            | Nisku Industrial Park 34     |
| SITE SIZE         | 3.31 Acres                   |
| TAXES             | \$23,217.93 (2024)           |
| AVAILABILITY      | Immediately                  |