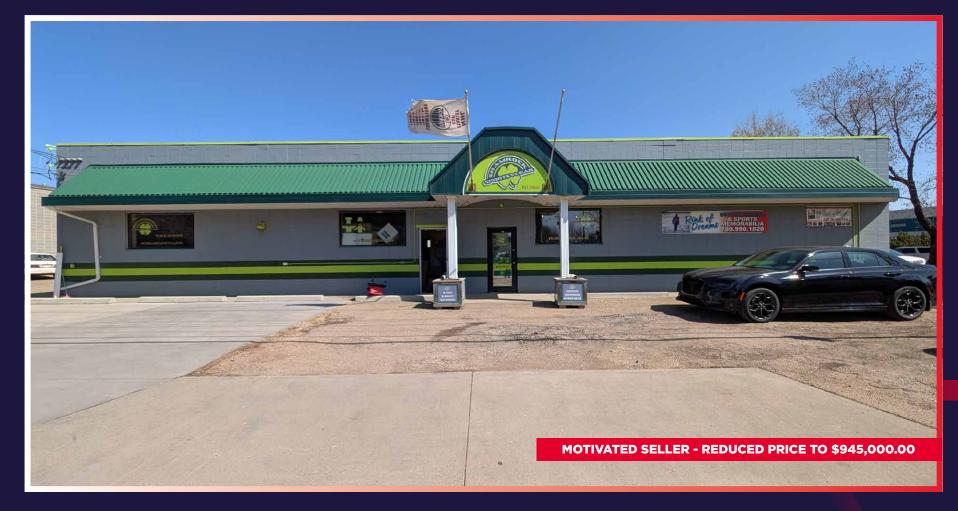

## **15362 114 AVENUE NW**

Edmonton, Alberta

4,500 SF FREESTANDING BUILDING

**EXCELLENT OPPORTUNITY** 

Cushman & Wakefield Edmonton is independently owned and operated / A Member of the Cushman & Wakefield Alliance. No warranty or representation, express or implied, is made to the accuracy or completeness of the information contained herein, and same is submitted subject to errors, omissions, change of price, rental or other conditions, withdrawal without notice, and to any special listing conditions imposed by the property owner(s). As applicable, we make no representation as to the condition of the property (or properties) in question. May 5, 2025

**TAXES** 

\$23,313.98 (2024)

**AVAILABILITY** 

**IMMEDIATELY** 

**SALE PRICE** <del>\$1,000,000</del> \$945,000