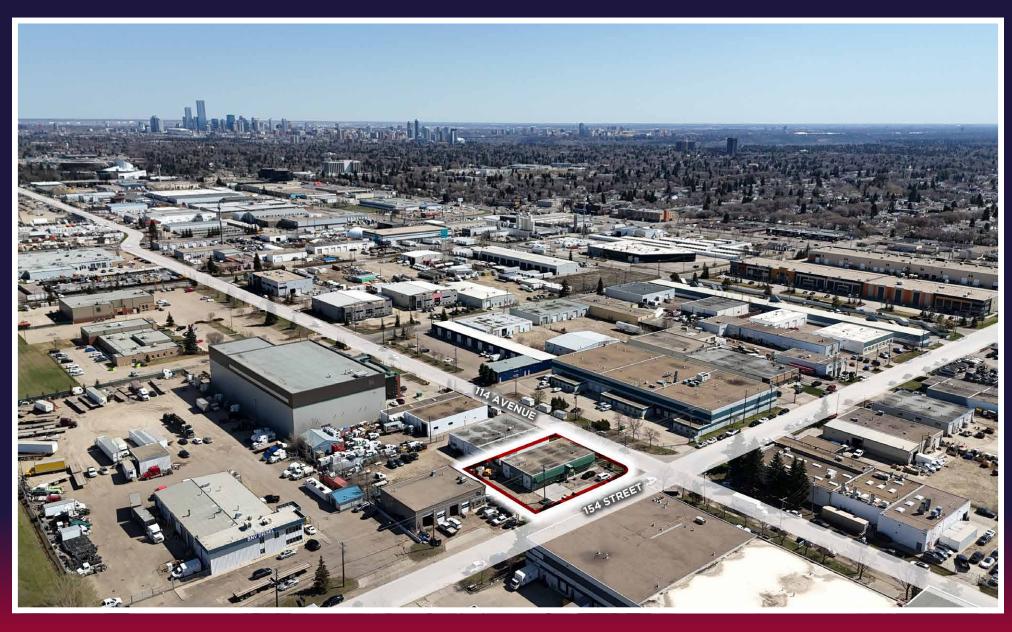

## PROPERTY DETAILS

MUNICIPAL ADDRESS

15362 114 AVENUE NW

EDMONTON, AB

**LEGAL DESCRIPTION** 

PLAN 4548NY, BLOCK 21, LOT D

YEAR BUILT

1966

**MARKET** 

IM - INDUSTRIAL MEDIUM

SITE SIZE

**0.29 ACRES** 

**SITE COVERAGE RATIO** 37.2%

**LEASABLE AREA** 

APPROXIMATELY 4,500 SF

MEZZANINE NOT INCLUDED IN THE SF