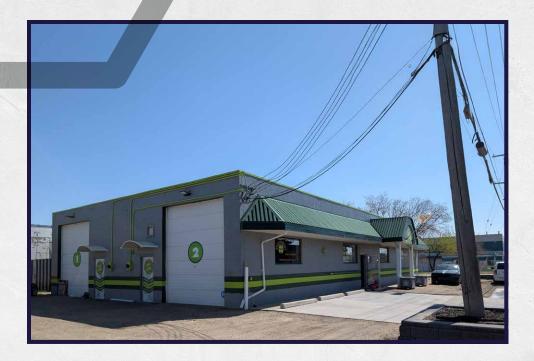

## **15362 114 AVENUE NW**

Edmonton, Alberta

4,500 SF FREESTANDING BUILDING

**EXCELLENT OPPORTUNITY** 

Cushman & Wakefield Edmonton is independently owned and operated / A Member of the Cushman & Wakefield Alliance. No warranty or representation, express or implied, is made to the accuracy or completeness of the information contained herein, and same is submitted subject to errors, omissions, change of price, rental or other conditions, withdrawal without notice, and to any special listing conditions imposed by the property owner(s). As applicable, we make no representation as to the condition of the property (or properties) in question. May 5, 2025

CUSHMAN & WAKEFIELD Edmonton Suite 2700, TD Tower 10088 - 102 Avenue

Edmonton, AB T5J 2Z1

www.cwedm.com

- Operating business and/or assets available for sale (operating for 25 years)
- Two small bays with office/showroom in the front
- Great exposure to 114 Avenue
- Easy access to 156 Street, 111 Avenue, 170 Street and Yellowhead Trail
- Built out mezzanine with 3 offices

## PROPERTY DETAILS

MUNICIPAL ADDRESS

15362 114 AVENUE NW

EDMONTON, AB

**LEGAL DESCRIPTION** 

PLAN 4548NY, BLOCK 21, LOT D

YEAR BUILT

1966