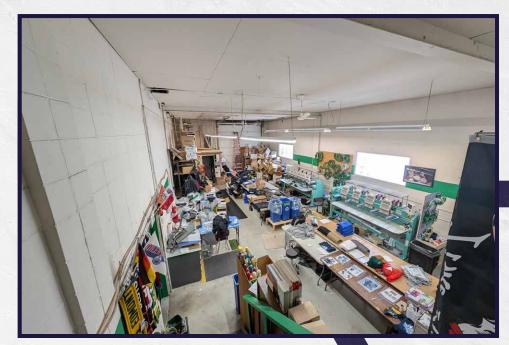

l bays with office/showroom in the front
- Great exposure to 114 Avenue
- Easy access to 156 Street, 111 Avenue, 170 Street and Yellowhead Trail
- Built out mezzanine with 3 offices

## PROPERTY DETAILS

MUNICIPAL ADDRESS

15362 114 AVENUE NW

EDMONTON, AB

**LEGAL DESCRIPTION** 

PLAN 4548NY, BLOCK 21, LOT D

YEAR BUILT

1966

**MARKET** 

IM - INDUSTRIAL MEDIUM

SITE SIZE

**0.29 ACRES** 

**SITE COVERAGE RATIO** 37.2%

**LEASABLE AREA** 

APPROXIMATELY 4,500 SF

MEZZANINE NOT INCLUDED IN THE SF

**POWER** 

200 AMP, 3 PHASE

**LOADING DOORS** 

(2) 12' X 14' GRADE

**HEATING** 

BOILER, OVERHEAD HEATER

**WAREHOUSE HEIGHT** 

15' CLEAR

**TAXES** 

\$23,313.98 (2024)

**AVAILABILITY** 

**IMMEDIATELY** 

**SALE PRICE** <del>\$1,000,000</del> \$945,000









## PROPERTY PHOTOS











## KEEP IN TOUCH



Cushman & Wakefield Edmonton is independently owned and operated / A Member of the Cushman & Wakefield Alliance. No warranty or representation, express or implied, is made to the accuracy or completeness of the information contained herein, and same is submitted subject to errors, omissions, change of price rental or other conditions, withdrawal without notice, and to any special listing conditions imposed by the property owner(s). As applicable, we make no representation as to the condition of the property or properties) in question. May 5, 2025 Will Harvie
Associate Partner
780 902 4278
will.harvie@cwedm.com

Kurt Paull, sion\* Partner 780 932 0578 kurt.paull@cwedm.com Max McPeak
Associate
780 700 5038
max.mcpeak@cwedm.com

Nick Mytopher Associate 587 597 5475 nic