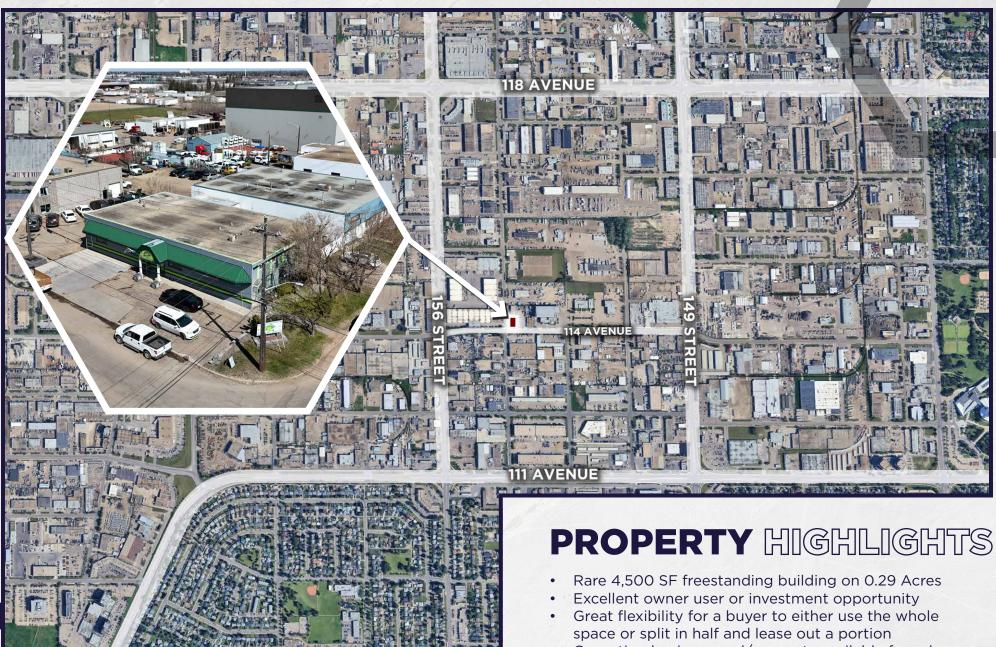

## PROPERTY DETAILS

MUNICIPAL ADDRESS

15362 114 AVENUE NW

EDMONTON, AB

**LEGAL DESCRIPTION** 

PLAN 4548NY, BLOCK 21, LOT D

YEAR BUILT

1966

**MARKET** 

IM - INDUSTRIAL MEDIUM

SITE SIZE

**0.29 ACRES** 

**SITE COVERAGE RATIO** 37.2%

**LEASABLE AREA** 

APPROXIMATELY 4,500 SF

MEZZANINE NOT INCLUDED IN THE SF

CUSHMAN & WAKEFIELD Edmonton Suite 2700, TD Tower 10088 - 102 Avenue

Edmonton, AB T5J 2Z1

www.cwedm.com

- Operating business and/or assets available for sale (operating for 25 years)
- Two small bays with office/showroom in the front
- Great exposure to 114 Avenue
- Easy access to 156 Street, 111 Avenue, 170 Street and Yellowhead Trail
- Built out mezzanine with 3 offices