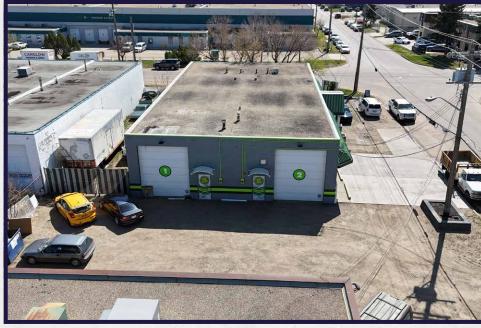

## **15362 114 AVENUE NW**

Edmonton, Alberta

4,500 SF FREESTANDING BUILDING

**EXCELLENT OPPORTUNITY** 

Cushman & Wakefield Edmonton is independently owned and operated / A Member of the Cushman & Wakefield Alliance. No warranty or representation, express or implied, is made to the accuracy or completeness of the information contained herein, and same is submitted subject to errors, omissions, change of price, rental or other conditions, withdrawal without notice, and to any special listing conditions imposed by the property owner(s). As applicable, we make no representation as to the condition of the property (or properties) in question. May 5, 2025

CUSHMAN & WAKEFIELD Edmonton Suite 2700, TD Tower 10088 - 102 Avenue

Edmonton, AB T5J 2Z1

www.cwedm.com

- Operating business and/or assets available for sale (operating for 25 years)
- Two small bays with office/showroom in the front
- Great exposure to 114 Avenue
- Easy access to 156 Street, 111 Avenue, 170 Street and Yellowhead Trail
- Built out mezzanine with 3 offices

## PROPERTY DETAILS

MUNICIPAL ADDRESS

15362 114 AVENUE NW

EDMONTON, AB

**LEGAL DESCRIPTION** 

PLAN 4548NY, BLOCK 21, LOT D

YEAR BUILT

1966