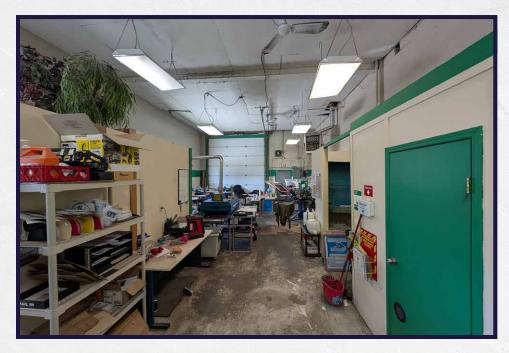

all bays with office/showroom in the front
- Great exposure to 114 Avenue
- Easy access to 156 Street, 111 Avenue, 170 Street and Yellowhead Trail
- Built out mezzanine with 3 offices

## PROPERTY DETAILS

MUNICIPAL ADDRESS

15362 114 AVENUE NW

EDMONTON, AB

**LEGAL DESCRIPTION** 

PLAN 4548NY, BLOCK 21, LOT D

YEAR BUILT

1966

**MARKET** 

IM - INDUSTRIAL MEDIUM

SITE SIZE

**0.29 ACRES** 

**SITE COVERAGE RATIO** 37.2%

**LEASABLE AREA** 

APPROXIMATELY 4,500 SF

MEZZANINE NOT INCLUDED IN THE SF

**POWER** 

200 AMP, 3 PHASE

**LOADING DOORS** 

(2) 12' X 14' GRADE

**HEATING** 

BOILER, OVERHEAD HEATER

**WAREHOUSE HEIGHT** 

15' CLEAR

**TAXES** 

\$23,313.98 (2024)

**AVAILABILITY** 

**IMMEDIATELY** 

**SALE PRICE** <del>\$1,000,000</del> \$945,000









## PROPERTY PHOTOS











## KEEP IN TOUCH



Cushman & Wakefield Edmonton is independently owned and operated / A Member of the Cushman & Wakefield Alliance. No warranty or representation, express or implied, is made to the accuracy or completeness of the information contained herein, and same is submitted subject to errors, omissions, change of price rental or other conditions, withdrawal without notice, and to any special listing conditions imposed by the property owner(s). As applicable, we make no representation as to the condition of the property or properties) in question. May 5, 2025 Will Harvie
Associate Partner
780 902 4278
will.harvie@cwedm.com

Kurt Paull, sion\* Partner 780 932 0578 kurt.paull@cwedm.com Max McPeak
Associate
780 700 5038
max.mcpeak@cwedm.com

Nick Mytopher Associate 587 597 5475 n