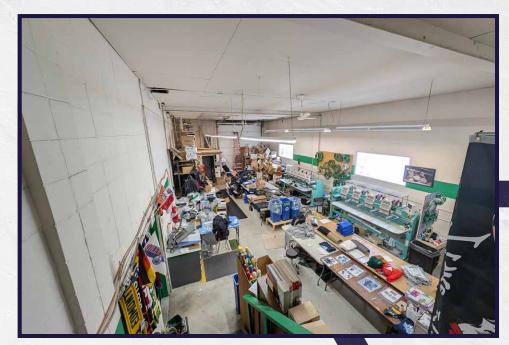

ears)
- Two small bays with office/showroom in the front
- Great exposure to 114 Avenue
- Easy access to 156 Street, 111 Avenue, 170 Street and Yellowhead Trail
- Built out mezzanine with 3 offices

## PROPERTY DETAILS

**MUNICIPAL ADDRESS** 

15362 114 AVENUE NW

EDMONTON, AB

**LEGAL DESCRIPTION** 

PLAN 4548NY, BLOCK 21, LOT D

YEAR BUILT

1966

**MARKET** 

IM - INDUSTRIAL MEDIUM

SITE SIZE

**0.29 ACRES** 

**SITE COVERAGE RATIO** 37.2%

**LEASABLE AREA** 

APPROXIMATELY 4,500 SF

MEZZANINE NOT INCLUDED IN THE SF

**POWER** 

200 AMP, 3 PHASE

**LOADING DOORS** 

(2) 12' X 14' GRADE

**HEATING** 

BOILER, OVERHEAD HEATER

**WAREHOUSE HEIGHT** 

15' CLEAR

**TAXES** 

\$23,313.98 (2024)

**AVAILABILITY** 

**IMMEDIATELY** 









**SALE PRICE** \$1,000,000

## PROPERTY PHOTOS











## KEEP IN TOUCH



Cushman & Wakefield Edmonton is independently owned and operated / A Member of the Cushman & Wakefield Alliance. No warranty or representation, express or implied, is made to the accuracy or completeness of the information contained herein, and same is submitted subject to errors, omissions, change of price rental or other conditions, withdrawal without notice, and to any special listing conditions imposed by the property owner(s). As applicable, we make no representation as to the condition of the property or properties) in question. May 5, 2025 Will Harvie
Associate Partner
780 902 4278
will.harvie@cwedm.com

Kurt Paull, sion\* Partner 780 932 0578 kurt.paull@cwedm.com Max McPeak
Associate
780 700 5038
max.mcpeak@cwedm.com

Nick Mytopher Associate 587 597 5475 nic