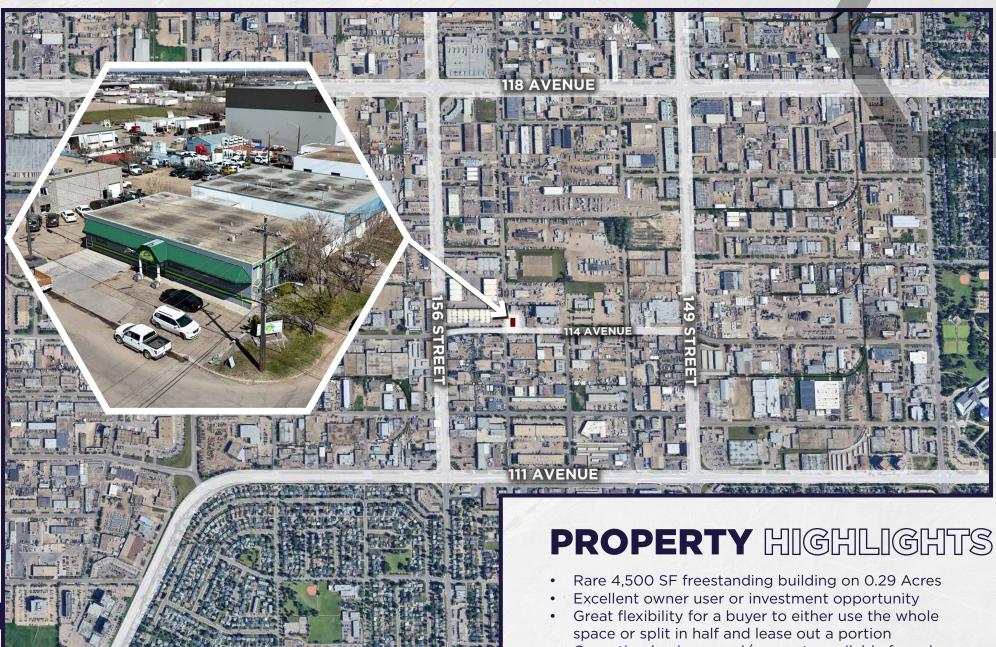

## PROPERTY DETAILS

**MUNICIPAL ADDRESS** 

15362 114 AVENUE NW

EDMONTON, AB

**LEGAL DESCRIPTION** 

PLAN 4548NY, BLOCK 21, LOT D

YEAR BUILT

1966

**MARKET** 

IM - INDUSTRIAL MEDIUM

SITE SIZE

**0.29 ACRES** 

**SITE COVERAGE RATIO** 37.2%

**LEASABLE AREA** 

APPROXIMATELY 4,500 SF

MEZZANINE NOT INCLUDED IN THE SF

CUSHMAN & WAKEFIELD Edmonton Suite 2700, TD Tower

Suite 2700, TD Tower 10088 - 102 Avenue Edmonton, AB T5J 2Z1 www.cwedm.com

- Operating business and/or assets available for sale (operating for 25 years)
- Two small bays with office/showroom in the front
- Great exposure to 114 Avenue
- Easy access to 156 Street, 111 Avenue, 170 Street and Yellowhead Trail
- Built out mezzanine with 3 offices