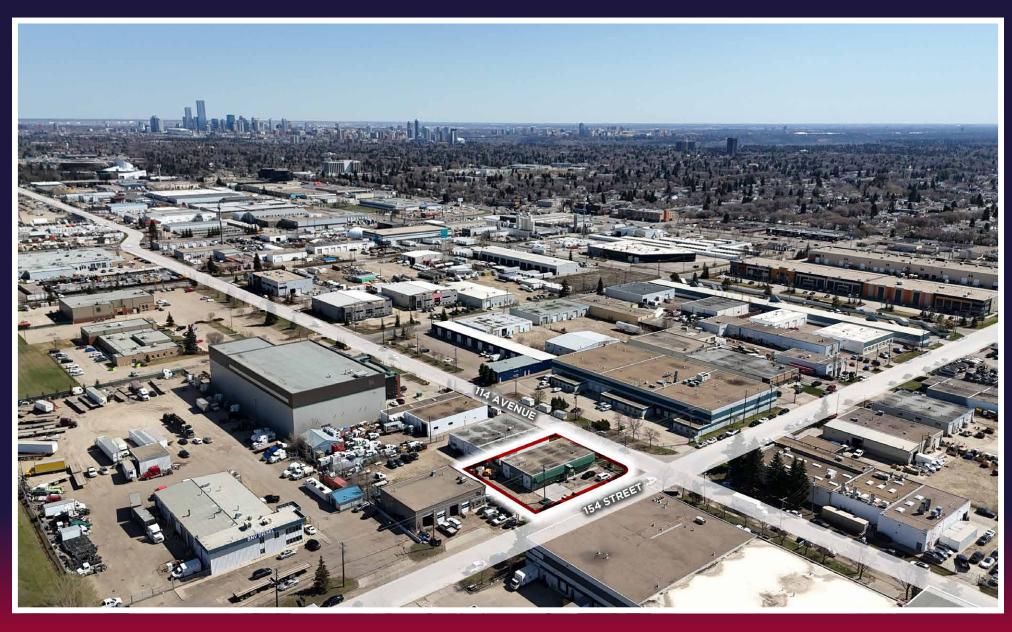

## **15362 114 AVENUE NW**

Edmonton, Alberta

4,500 SF FREESTANDING BUILDING

**EXCELLENT OPPORTUNITY** 

Cushman & Wakefield Edmonton is independently owned and operated / A Member of the Cushman & Wakefield Alliance. No warranty or representation, express or implied, is made to the accuracy or completeness of the information contained herein, and same is submitted subject to errors, omissions, change of price, rental or other conditions, withdrawal without notice, and to any special listing conditions imposed by the property owner(s). As applicable, we make no representation as to the condition of the property (or properties) in question. May 5, 2025

## PROPERTY DETAILS

**MUNICIPAL ADDRESS** 

15362 114 AVENUE NW

EDMONTON, AB

**LEGAL DESCRIPTION** 

PLAN 4548NY, BLOCK 21, LOT D

YEAR BUILT

1966

**MARKET** 

IM - INDUSTRIAL MEDIUM

SITE SIZE

**0.29 ACRES** 

**SITE COVERAGE RATIO** 37.2%

**LEASABLE AREA** 

APPROXIMATELY 4,500 SF

MEZZANINE NOT INCLUDED IN THE SF