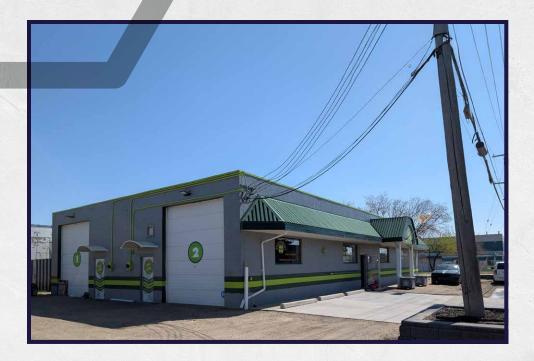

## **15362 114 AVENUE NW**

Edmonton, Alberta

4,500 SF FREESTANDING BUILDING

**EXCELLENT OPPORTUNITY** 

Cushman & Wakefield Edmonton is independently owned and operated / A Member of the Cushman & Wakefield Alliance. No warranty or representation, express or implied, is made to the accuracy or completeness of the information contained herein, and same is submitted subject to errors, omissions, change of price, rental or other conditions, withdrawal without notice, and to any special listing conditions imposed by the property owner(s). As applicable, we make no representation as to the condition of the property (or properties) in question. May 5, 2025

## PROPERTY DETAILS

**MUNICIPAL ADDRESS** 

15362 114 AVENUE NW

EDMONTON, AB

**LEGAL DESCRIPTION** 

PLAN 4548NY, BLOCK 21, LOT D

YEAR BUILT

1966