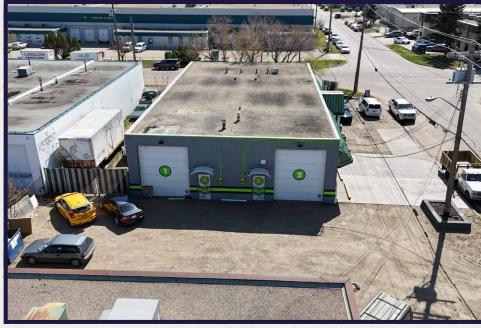

## **15362 114 AVENUE NW**

Edmonton, Alberta

4,500 SF FREESTANDING BUILDING

**EXCELLENT OPPORTUNITY** 

Cushman & Wakefield Edmonton is independently owned and operated / A Member of the Cushman & Wakefield Alliance. No warranty or representation, express or implied, is made to the accuracy or completeness of the information contained herein, and same is submitted subject to errors, omissions, change of price, rental or other conditions, withdrawal without notice, and to any special listing conditions imposed by the property owner(s). As applicable, we make no representation as to the condition of the property (or properties) in question. May 5, 2025

## PROPERTY DETAILS

**MUNICIPAL ADDRESS** 

15362 114 AVENUE NW

EDMONTON, AB

**LEGAL DESCRIPTION** 

PLAN 4548NY, BLOCK 21, LOT D

YEAR BUILT

1966