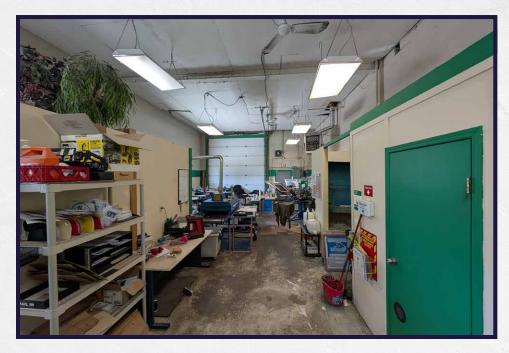

years)
- Two small bays with office/showroom in the front
- Great exposure to 114 Avenue
- Easy access to 156 Street, 111 Avenue, 170 Street and Yellowhead Trail
- Built out mezzanine with 3 offices

## PROPERTY DETAILS

**MUNICIPAL ADDRESS** 

15362 114 AVENUE NW

EDMONTON, AB

**LEGAL DESCRIPTION** 

PLAN 4548NY, BLOCK 21, LOT D

YEAR BUILT

1966

**MARKET** 

IM - INDUSTRIAL MEDIUM

SITE SIZE

**0.29 ACRES** 

**SITE COVERAGE RATIO** 37.2%

**LEASABLE AREA** 

APPROXIMATELY 4,500 SF

MEZZANINE NOT INCLUDED IN THE SF

**POWER** 

200 AMP, 3 PHASE

**LOADING DOORS** 

(2) 12' X 14' GRADE

**HEATING** 

BOILER, OVERHEAD HEATER

**WAREHOUSE HEIGHT** 

15' CLEAR

**TAXES** 

\$23,313.98 (2024)

**AVAILABILITY** 

**IMMEDIATELY** 









**SALE PRICE** \$1,000,000

## PROPERTY PHOTOS











## KEEP IN TOUCH



Cushman & Wakefield Edmonton is independently owned and operated / A Member of the Cushman & Wakefield Alliance. No warranty or representation, express or implied, is made to the accuracy or completeness of the information contained herein, and same is submitted subject to errors, omissions, change of price rental or other conditions, withdrawal without notice, and to any special listing conditions imposed by the property owner(s). As applicable, we make no representation as to the condition of the property or properties) in question. May 5, 2025 Will Harvie
Associate Partner
780 902 4278
will.harvie@cwedm.com

Kurt Paull, sion\* Partner 780 932 0578 kurt.paull@cwedm.com Max McPeak
Associate
780 700 5038
max.mcpeak@cwedm.com

Nick Mytopher Associate 587 597 5475 n