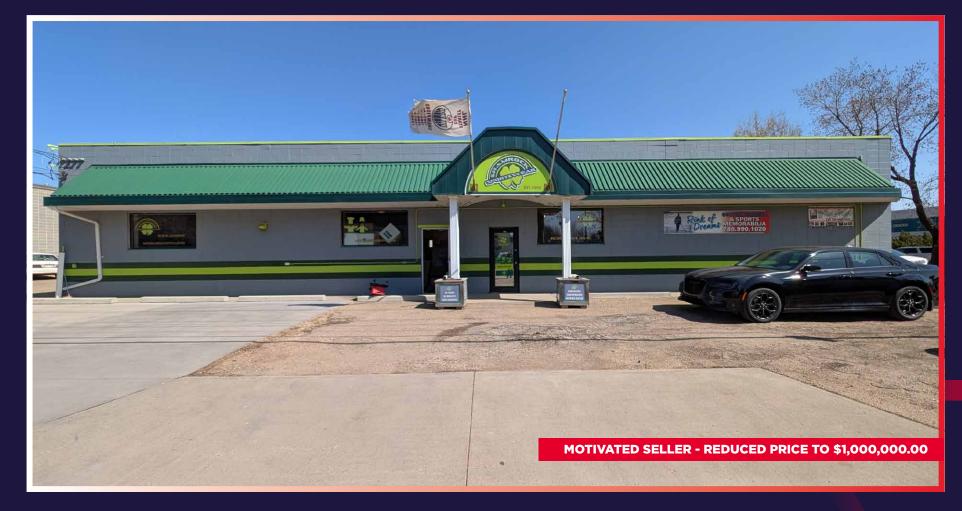

## **15362 114 AVENUE NW**

Edmonton, Alberta

4,500 SF FREESTANDING BUILDING

**EXCELLENT OPPORTUNITY** 

Cushman & Wakefield Edmonton is independently owned and operated / A Member of the Cushman & Wakefield Alliance. No warranty or representation, express or implied, is made to the accuracy or completeness of the information contained herein, and same is submitted subject to errors, omissions, change of price, rental or other conditions, withdrawal without notice, and to any special listing conditions imposed by the property owner(s). As applicable, we make no representation as to the condition of the property (or properties) in question. May 5, 2025

**TAXES** 

\$23,313.98 (2024)

**AVAILABILITY** 

**IMMEDIATELY** 

**SALE PRICE** \$1,000,000