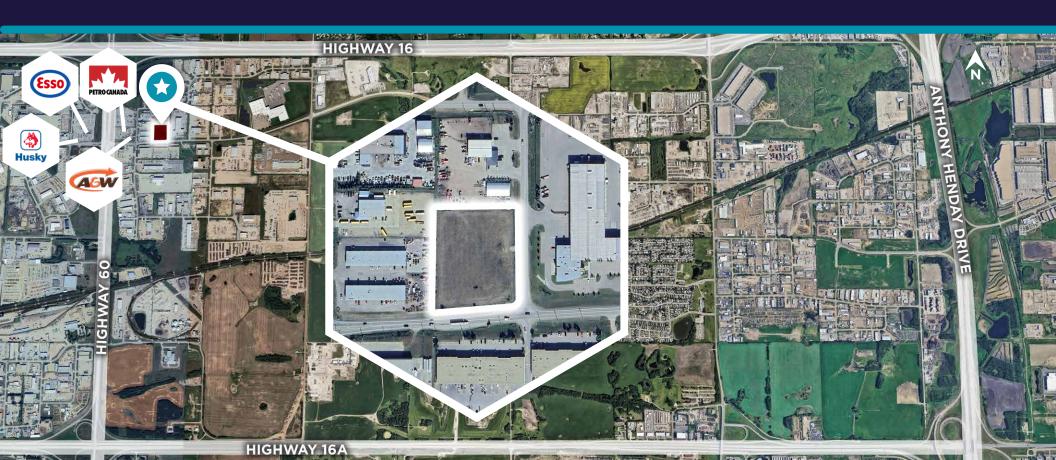

## PROPERTY HIGHLIGHTS

- Corner lot with one (1) access permitted by the county
- Located in Parkland Business Park with significantly lower taxes compared to City of Edmonton

## PROPERTY DETAILS

| MUNICIPAL ADDRESS | 11446 259 STREET, ACHESON, AB   |
|-------------------|---------------------------------|
| LEGAL DESCRIPTION | PLAN 0726095, BLOCK 1, LOT 1019 |
| ZONING            | IM-MEDIUM INDUSTRIAL            |
| PROPERTY TAXES    | \$18,154.59 (2025)              |
| LAND SIZE         | 3.06 ACRES                      |
| SALE PRICE        | \$1,912,500.00                  |