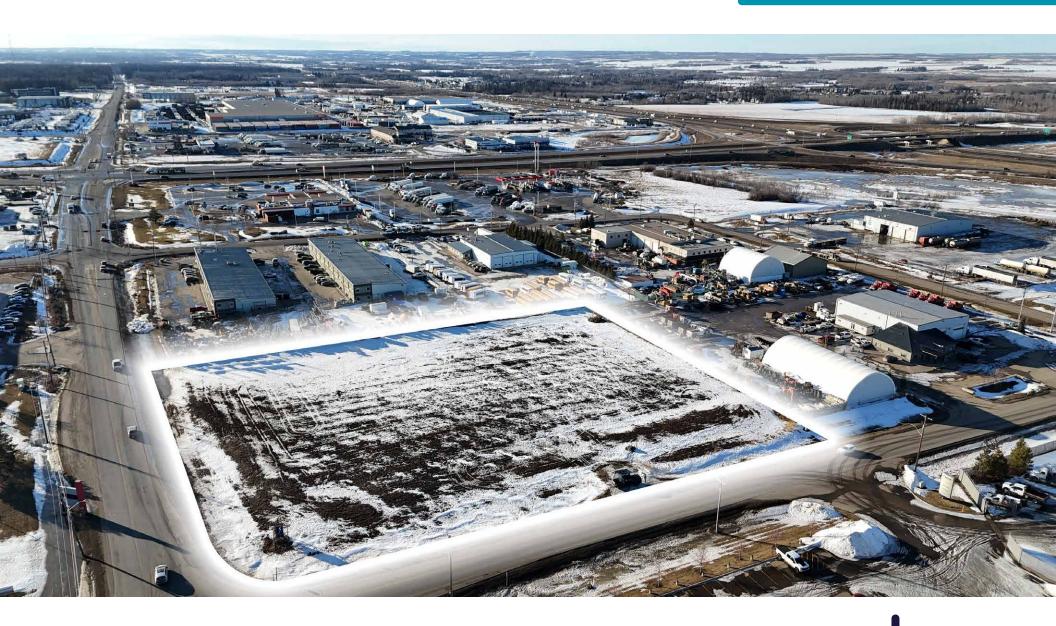

## PROPERTY HIGHLIGHTS

- Corner lot with one (1) access permitted by the county
- Located in Parkland Business Park with significantly lower taxes compared to City of Edmonton

## PROPERTY DETAILS

| MUNICIPAL ADDRESS | 11446 259 STREET, ACHESON, AB   |
|-------------------|---------------------------------|
| LEGAL DESCRIPTION | PLAN 0726095, BLOCK 1, LOT 1019 |
| ZONING            | IM-MEDIUM INDUSTRIAL            |
| PROPERTY TAXES    | \$18,154.59 (2025)              |
| LAND SIZE         | 3.06 ACRES                      |
| SALE PRICE        | \$1,912,500.00                  |