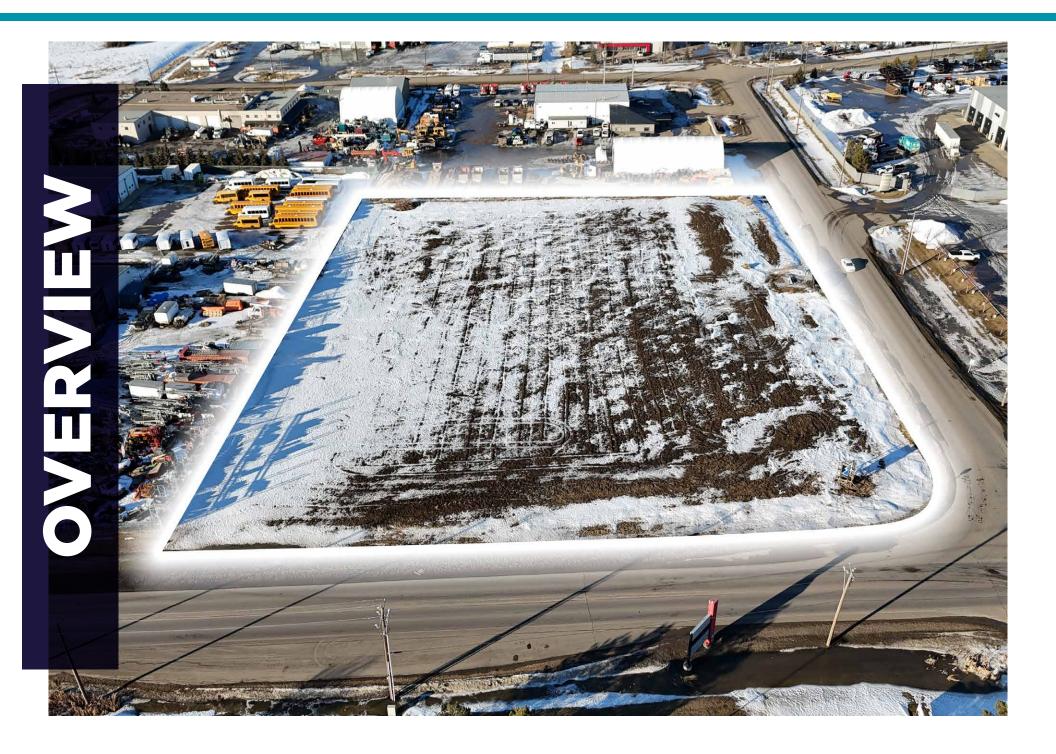

## PROPERTY HIGHLIGHTS

- Corner lot with one (1) access permitted by the county
- Located in Parkland Business Park with significantly lower taxes compared to City of Edmonton

## PROPERTY DETAILS

| MUNICIPAL ADDRESS | 11446 259 STREET, ACHESON, AB   |
|-------------------|---------------------------------|
| LEGAL DESCRIPTION | PLAN 0726095, BLOCK 1, LOT 1019 |
| ZONING            | IM-MEDIUM INDUSTRIAL            |
| PROPERTY TAXES    | \$18,154.59 (2025)              |
| LAND SIZE         | 3.06 ACRES                      |
| SALE PRICE        | \$1,912,500.00                  |