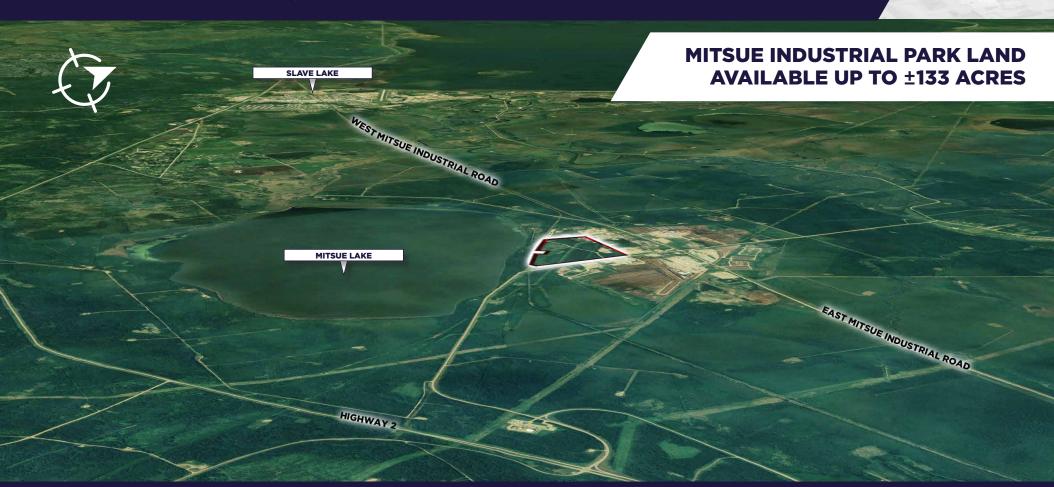

### THE OPPORTUNITY

- Entire parcel for sale and/or Pre-Selling Mitsue Industrial Phase 1 Lots
- Lots to be provided stripped and rough graded
- Lots can be improved with Gravel & Fencing (subject to sale price)
- Flexible lot sizes up to ±133.28 acres
- Municipal District of Lesser Slave River No. 124 nonresidential mill rate 12.6842 (2024)
- Transportation: Quick access to Highway 2

### THE DETAILS

MUNICIPAL ADDRESS: Township Road 724B & Range Road

45, Lesser Slave River No.124, Alberta

**LEGAL DESCRIPTION:** 5;4;72;30; ;1,2,7,8

MARKET: Mitsue Industrial

**RAIL:** Potential rail access

**TAXES:** \$10,472.08 (2024-TBC)

**AVAILABILITY:** Immediate

**SALE PRICE \$5,150,000** 

SITE SIZE ±133.28 Acres

**Jeff Drouin Deslauriers, SIOR\***Associate Partner, Industrial Sales and Leasing 780 701 3289 jeff.deslauriers@cwedm.com