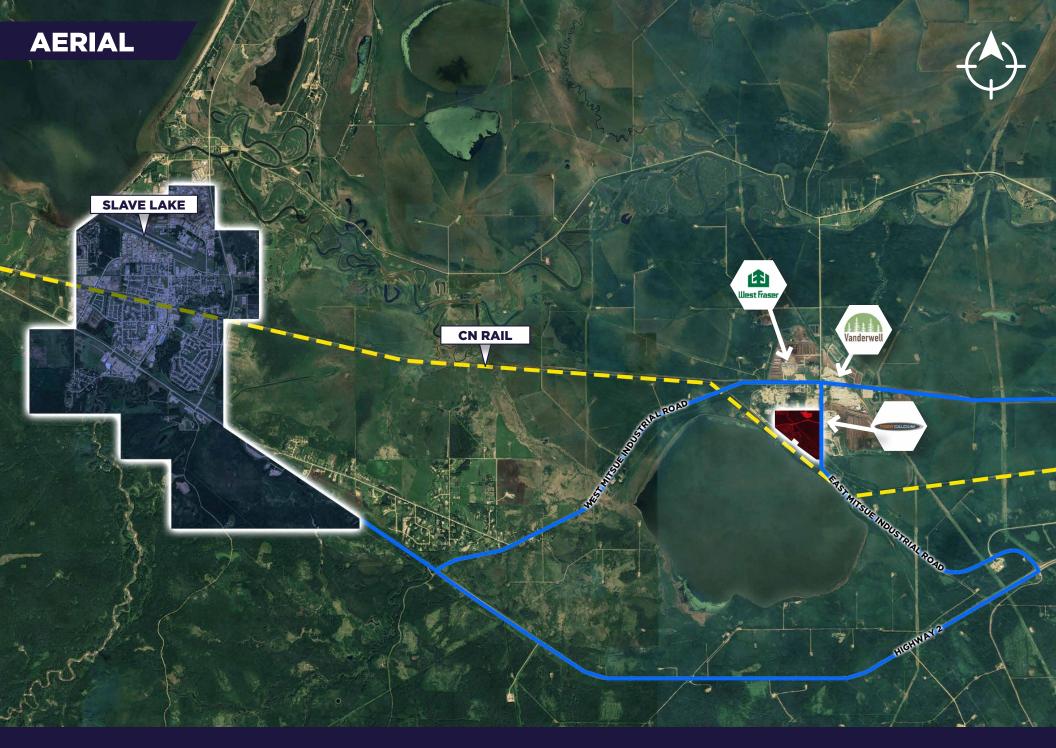

### THE OPPORTUNITY

- Entire parcel for sale and/or Pre-Selling Mitsue Industrial Phase 1 Lots
- Lots to be provided stripped and rough graded
- Lots can be improved with Gravel & Fencing (subject to sale price)
- Flexible lot sizes up to ±133.28 acres
- Municipal District of Lesser Slave River No. 124 nonresidential mill rate 12.6842 (2024)
- Transportation: Quick access to Highway 2

### THE DETAILS

MUNICIPAL ADDRESS: Township Road 724B & Range Road

45, Lesser Slave River No.124, Alberta

**LEGAL DESCRIPTION:** 5;4;72;30; ;1,2,7,8

MARKET: Mitsue Industrial

**RAIL:** Potential rail access