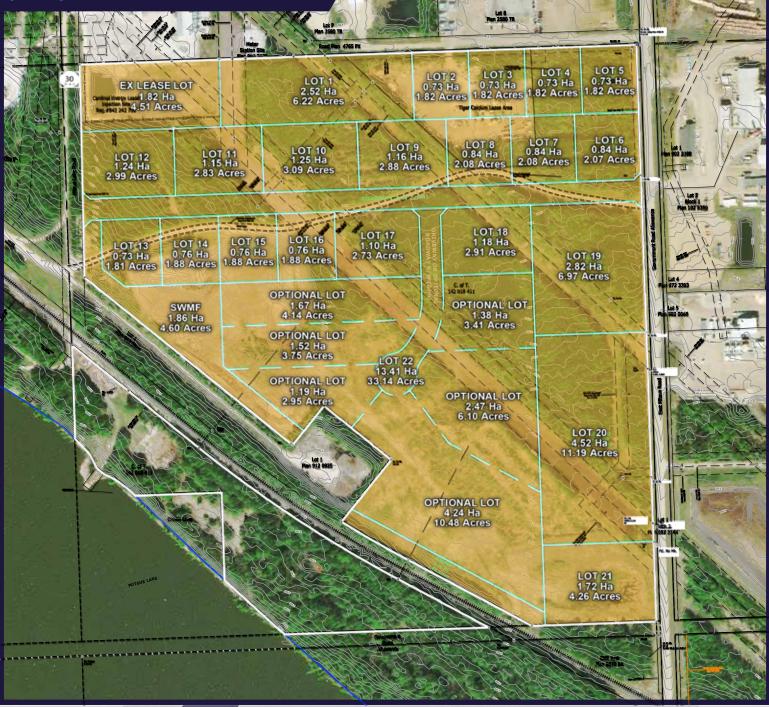

#### **PROPOSED SUBDIVISION PLAN** \*SUBJECT TO CHANGE\*

### THE OPPORTUNITY

- Entire parcel for sale/lease and/or Pre-Selling Mitsue Industrial Phase 1 Lots
- Lots to be provided stripped and rough graded
- Lots can be improved with Gravel & Fencing (subject to sale price)
- Flexible lot sizes up to ±133.28 acres
- Municipal District of Lesser Slave River No. 124 nonresidential mill rate 12.6842 (2024)
- Transportation: Quick access to Highway 2