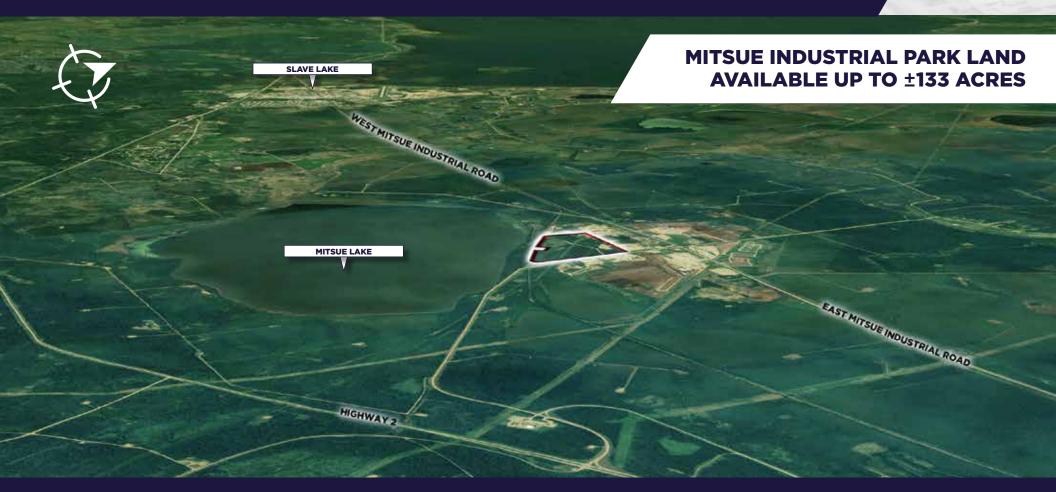

# FOR SALE/LEASE/BUILT-TO-SUIT OPPORTUNITY MITSUE INDUSTRIAL

MITSUE INDUSTRIAL PARK, MUNICIPAL DISTRICT OF LESSER SLAVE RIVER NO. 124

Jeff Drouin Deslauriers, SIOR\* Associate Partner, Industrial Sales and Leasing 780 701 3289 jeff.deslauriers@cwedm.com Shelley Horb Team Coordinator, Licensed 780 420 1177 shelley.horb@cwedm.com

### THE OPPORTUNITY

- Entire parcel for sale/lease and/or Pre-Selling Mitsue Industrial Phase 1 Lots
- Lots to be provided stripped and rough graded
- Lots can be improved with Gravel & Fencing (subject to sale price)
- Flexible lot sizes up to ±133.28 acres
- Municipal District of Lesser Slave River No. 124 nonresidential mill rate 12.6842 (2024)
- Transportation: Quick access to Highway 2

## THE DETAILS

| MUNICIPAL ADDRESS: | Township Road 724B & Range Road<br>45, Lesser Slave River No.124, Alberta |
|--------------------|---------------------------------------------------------------------------|
| LEGAL DESCRIPTION: | 5;4;72;30; ;1,2,7,8                                                       |
| MARKET:            | Mitsue Industrial                                                         |
| RAIL:              | Potential rail access                                                     |
| TAXES:             | \$10,472.08 (2024-TBC)                                                    |
| AVAILABILITY:      | Immediate                                                                 |

SALE PRICE \$5,150,000 SITE SIZE ±133.28 Acres

Jeff Drouin Deslauriers, SIOR\* Associate Partner, Industrial Sales and Leasing 780 701 3289 jeff.deslauriers@cwedm.com

Shelley Horb Team Coordinator, Licensed 780 420 1177 shelley.horb@cwedm.com