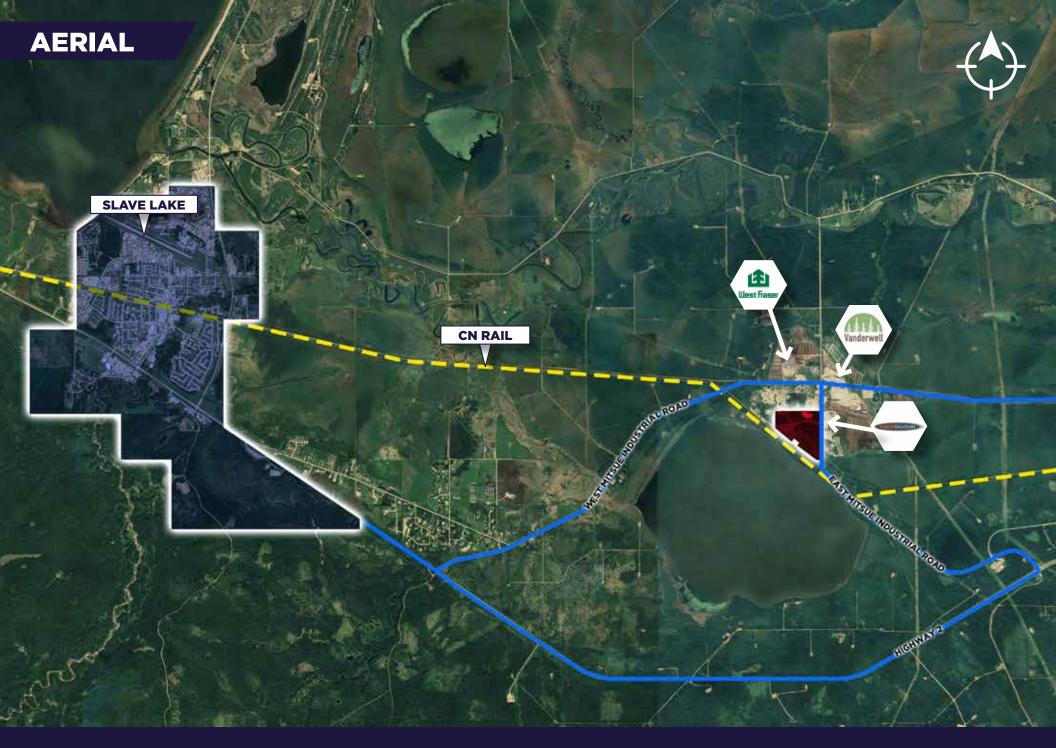

### THE OPPORTUNITY

- Entire parcel for sale/lease and/or Pre-Selling Mitsue Industrial Phase 1 Lots
- Lots to be provided stripped and rough graded
- Lots can be improved with Gravel & Fencing (subject to sale price)
- Flexible lot sizes up to ±133.28 acres
- Municipal District of Lesser Slave River No. 124 nonresidential mill rate 12.6842 (2024)
- Transportation: Quick access to Highway 2

## THE DETAILS

| MUNICIPAL ADDRESS: | Township Road 724B & Range Road<br>45, Lesser Slave River No.124, Alberta |
|--------------------|---------------------------------------------------------------------------|
| LEGAL DESCRIPTION: | 5;4;72;30; ;1,2,7,8                                                       |
| MARKET:            | Mitsue Industrial                                                         |
| RAIL:              | Potential rail access                                                     |
| TAXES:             | \$10,472.08 (2024-TBC)                                                    |
| AVAILABILITY:      | Immediate                                                                 |