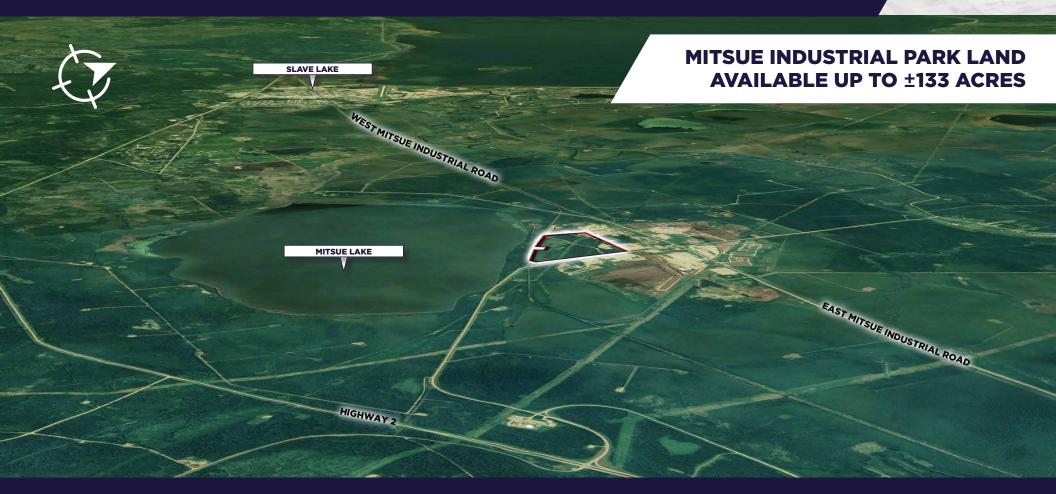

### THE OPPORTUNITY

- Entire parcel for sale and/or Pre-Selling Mitsue Industrial Phase 1 Lots
- Lots to be provided stripped and rough graded
- Lots can be improved with Gravel & Fencing (subject to sale price)
- Flexible lot sizes up to ±133.28 acres
- Municipal District of Lesser Slave River No. 124 nonresidential mill rate 12.6842 (2024)
- Transportation: Quick access to Highway 2

## THE DETAILS

| MUNICIPAL ADDRESS: | Township Road 724B & Range Road<br>45, Lesser Slave River No.124, Alberta |
|--------------------|---------------------------------------------------------------------------|
| LEGAL DESCRIPTION: | 5;4;72;30; ;1,2,7,8                                                       |
| MARKET:            | Mitsue Industrial                                                         |
| RAIL:              | Potential rail access                                                     |
| TAXES:             | \$10,472.08 (2024-TBC)                                                    |
| AVAILABILITY:      | Immediate                                                                 |

SALE PRICE \$5,150,000 SITE SIZE ±133.28 Acres

Jeff Drouin Deslauriers, SIOR\* Associate Partner, Industrial Sales and Leasing 780 701 3289 jeff.deslauriers@cwedm.com

**Shelley Horb** Team Coordinator, Licensed 780 420 1177 shelley.horb@cwedm.com