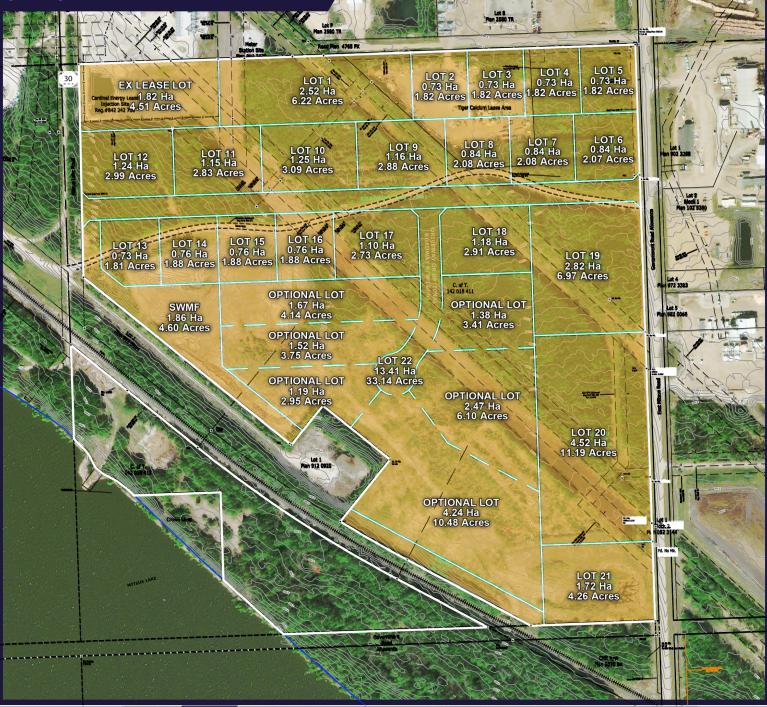

#### PROPOSED SUBDIVISION PLAN \*SUBJECT TO CHANGE\*

### THE OPPORTUNITY

- Entire parcel for sale and/or Pre-Selling Mitsue Industrial Phase 1 Lots
- Lots to be provided stripped and rough graded
- Lots can be improved with Gravel & Fencing (subject to sale price)
- Flexible lot sizes up to ±133.28 acres
- Municipal District of Lesser Slave River No. 124 nonresidential mill rate 12.6842 (2024)
- Transportation: Quick access to Highway 2

## THE DETAILS

| MUNICIPAL ADDRESS: | Township Road 724B & Range Road<br>45, Lesser Slave River No.124, Alberta |
|--------------------|---------------------------------------------------------------------------|
| LEGAL DESCRIPTION: | 5;4;72;30; ;1,2,7,8                                                       |
| MARKET:            | Mitsue Industrial                                                         |
| RAIL:              | Potential rail access                                                     |
| TAXES:             | \$10,472.08 (2024-TBC)                                                    |
| AVAILABILITY:      | Immediate                                                                 |