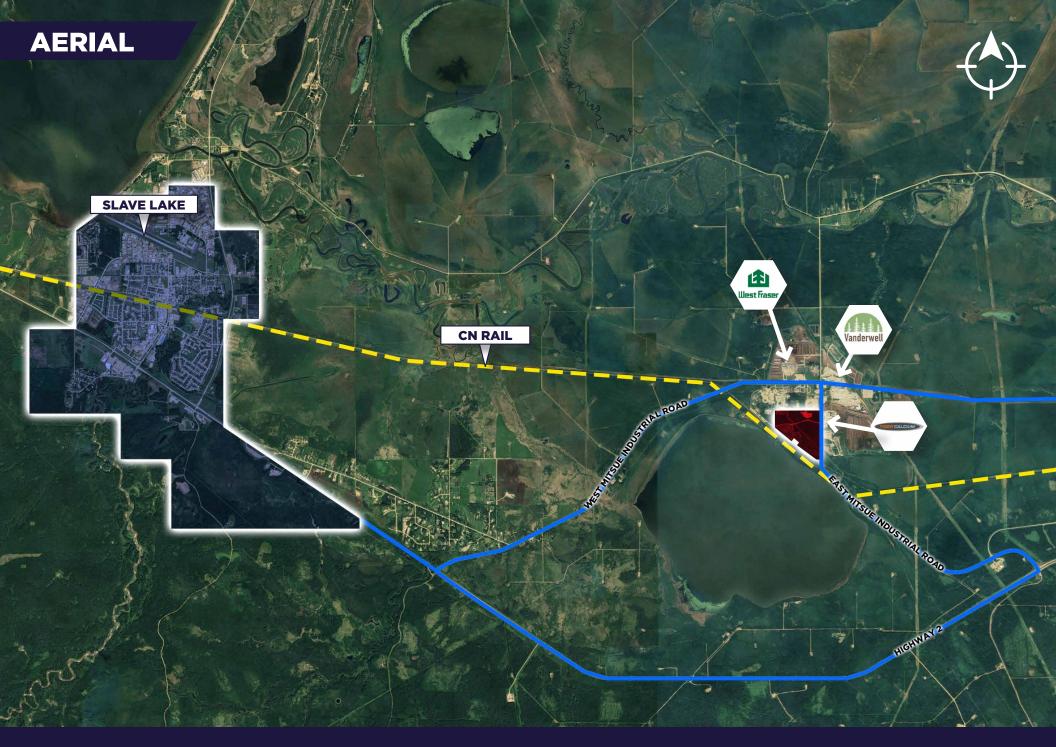

### THE OPPORTUNITY

- Entire parcel for sale and/or Pre-Selling Mitsue Industrial Phase 1 Lots
- Lots to be provided stripped and rough graded
- Lots can be improved with Gravel & Fencing (subject to sale price)
- Flexible lot sizes up to ±133.28 acres
- Municipal District of Lesser Slave River No. 124 nonresidential mill rate 12.6842 (2024)
- Transportation: Quick access to Highway 2

## THE DETAILS

| MUNICIPAL ADDRESS: | Township Road 724B & Range Road<br>45, Lesser Slave River No.124, Alberta |
|--------------------|---------------------------------------------------------------------------|
| LEGAL DESCRIPTION: | 5;4;72;30; ;1,2,7,8                                                       |
| MARKET:            | Mitsue Industrial                                                         |
| RAIL:              | Potential rail access                                                     |
| TAXES:             | \$10,472.08 (2024-TBC)                                                    |
| AVAILABILITY:      | Immediate                                                                 |