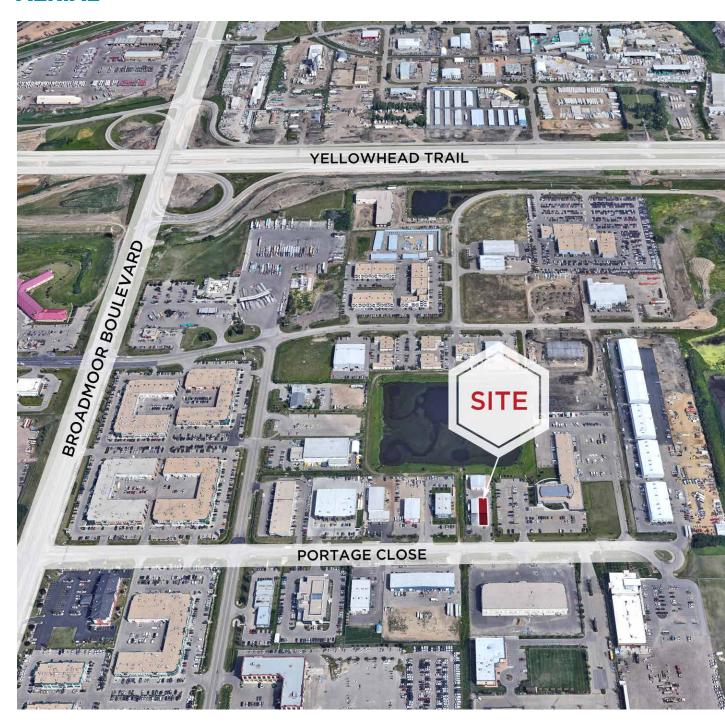

-------------------------|
| Zoning:            | IM - Medium Industrial                         |
| Building Type:     | Condo bay                                      |
| Available Size:    | 1,150 SF (Office)<br>2,100 SF (Warehouse)      |
|                    | 3,250 SF (Total)                               |
| Loading:           | (1) Grade 16' x 16'                            |

| Power:           | 3 Phase, 75 kw (TBC) |
|------------------|----------------------|
| Ceiling:         | 21'                  |
| Lighting:        | T5 High Efficiency   |
| Heating:         | In-floor             |
| Price:           | \$700,000            |
| Lease Rate:      | \$13.00/SF           |
| Operating Costs: | \$3.69/SF            |
| Availability:    | Immediate            |

## **AERIAL**



# **PROPERTY PHOTOS**





Max McPeak
Associate
780 700 5038
max.mcpeak@cwedm.com

Kurt Paull, SIOR Associate Partner 780 702 4258 kurt.paull@cwedm.com Will Harvie Associate Partner 780 902 4278 will.harvie@cwedm.com Nick Mytopher
Associate
587 597 5475
nick.mytopher@cwedm.com