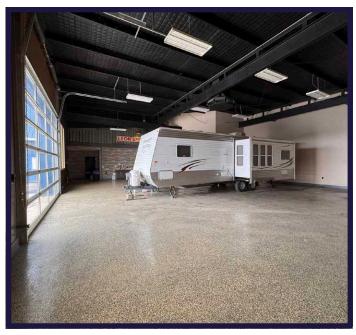

#### PROPERTY DETAILS

Court ordered sale of the former Leon Manufacturing Facility located in Yorkton, SK.

135 York Road East in Yorkton represents a premier industrial offering, featuring a 93,325 square-foot main building situated on 12.34 acres of land. Strategically located along Highway 16 with direct access to the Yellowhead Highway, the property provides excellent connectivity for transportation and logistics. The expansive site offers significant potential for future development or expansion, making it well-suited for a wide range of industrial users. This asset presents an ideal opportunity for businesses seeking a functional, well-located facility with long-term growth potential in a steadily developing region.

### PROPERTY DETAILS

Municipal Address: 135 York Road East, Yorkton, SK

**Legal Description:** Block S1; Plan 91R05477; Parcel 109660462

**Zoning:** Light Industrial District (MI-I)

Building Size:93,325 SFLot Area:12.34 AcresHeating:Forced Air