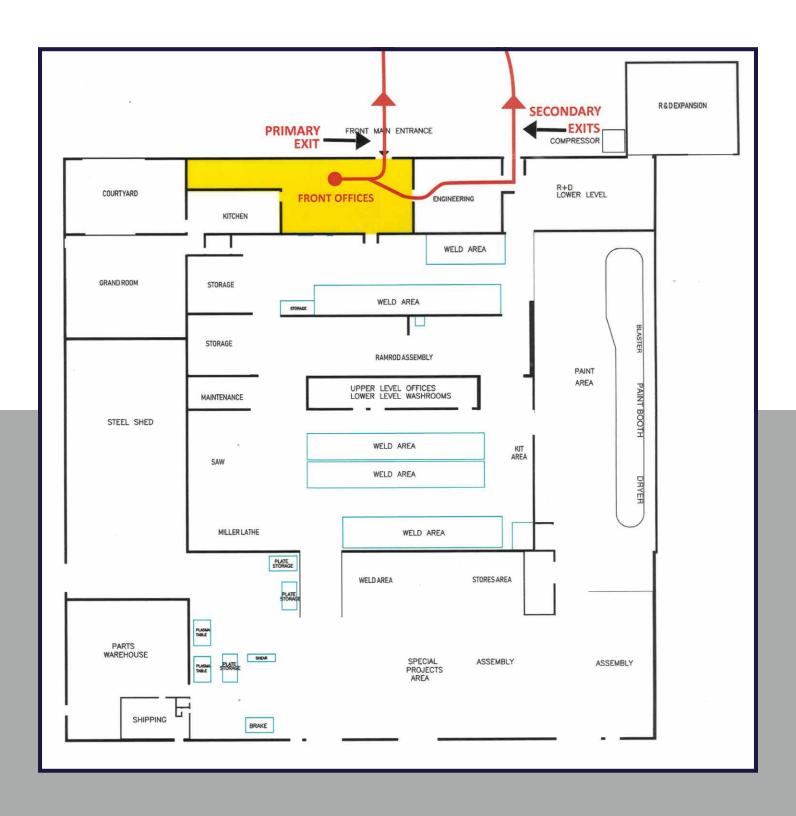

access to the Yellowhead Highway, the property provides excellent connectivity for transportation and logistics. The expansive site offers significant potential for future development or expansion, making it well-suited for a wide range of industrial users. This asset presents an ideal opportunity for businesses seeking a functional, well-located facility with long-term growth potential in a steadily developing region.













### PROPERTY DETAILS

Municipal Address: 135 York Road East, Yorkton, SK

**Legal Description:** Block S1; Plan 91R05477; Parcel 109660462

**Zoning:** Light Industrial District (MI-I)

Building Size:93,325 SFLot Area:12.34 AcresHeating:Forced Air

Power: TBC

**Loading:** Grade Loading

**Clear Height:** 14' to 20' **Sale Price:** \$5,500,000

### FLOOR PLAN







# KEEP IN TOUCH



CUSHMAN & WAKEFIELD Edmonton Suite 2700, TD Tower 10088 - 102 Avenue Edmonton, AB T5J 2Z1 www.cwedm.com

Royce Johnson Senior Associate 780 702 2950 royce.johnson@cwedm.com

Mike Alport, BBA, CCIN Associate Broke