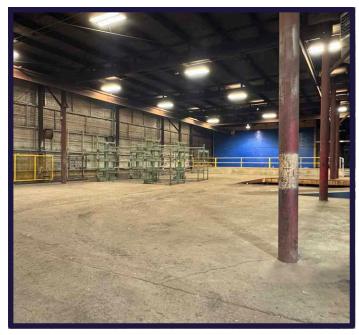

#### PROPERTY DETAILS

Court ordered sale of the former Leon Manufacturing Facility located in Yorkton, SK.

135 York Road East in Yorkton represents a premier industrial offering, featuring a 93,325 square-foot main building situated on 12.34 acres of land. Strategically located along Highway 16 with direct access to the Yellowhead Highway, the property provides excellent connectivity for transportation and logistics. The expansive site offers significant potential for future development or expansion, making it well-suited for a wide range of industrial users. This asset presents an ideal opportunity for businesses seeking a functional, well-located facility with long-term growth potential in a steadily developing region.

### PROPERTY DETAILS

Municipal Address: 135 York Road East, Yorkton, SK

**Legal Description:** Block S1; Plan 91R05477; Parcel 109660462

**Zoning:** Light Industrial District (MI-I)

Building Size:93,325 SFLot Area:12.34 AcresHeating:Forced Air