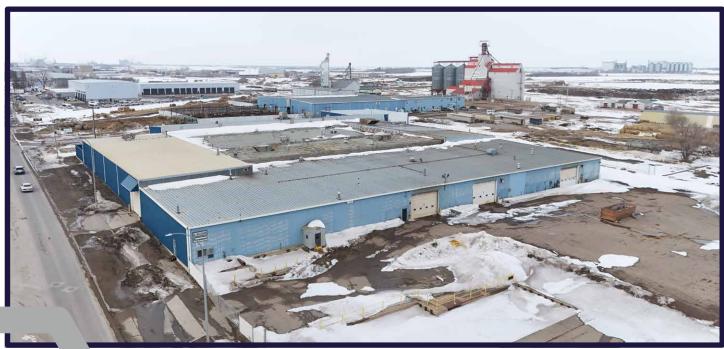

#### PROPERTY DETAILS

Court ordered sale of the former Leon Manufacturing Facility located in Yorkton, SK.

135 York Road East in Yorkton represents a premier industrial offering, featuring a 93,325 square-foot main building situated on 12.34 acres of land. Strategically located along Highway 16 with direct access to the Yellowhead Highway, the property provides excellent connectivity for transportation and logistics. The expansive site offers significant potential for future development or expansion, making it well-suited for a wide range of industrial users. This asset presents an ideal opportunity for businesses seeking a functional, well-located facility with long-term growth potential in a steadily developing region.

### PROPERTY DETAILS

Municipal Address: 135 York Road East, Yorkton, SK

**Legal Description:** Block S1; Plan 91R05477; Parcel 109660462

**Zoning:** Light Industrial District (MI-I)

Building Size:93,325 SFLot Area:12.34 AcresHeating:Forced Air