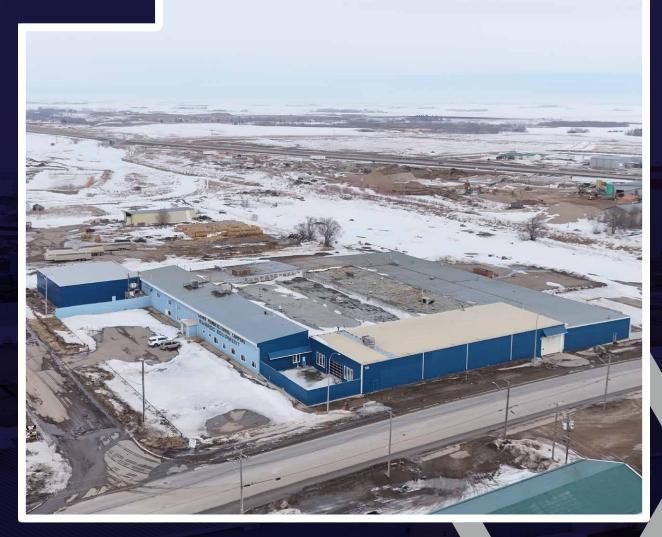

#### PROPERTY DETAILS

Court ordered sale of the former Leon Manufacturing Facility located in Yorkton, SK.

135 York Road East in Yorkton represents a premier industrial offering, featuring a 93,325 square-foot main building situated on 12.34 acres of land. Strategically located along Highway 16 with direct access to the Yellowhead Highway, the property provides excellent connectivity for transportation and logistics. The expansive site offers significant potential for future development or expansion, making it well-suited for a wide range of industrial users. This asset presents an ideal opportunity for businesses seeking a functional, well-located facility with long-term growth potential in a steadily developing region.

### PROPERTY DETAILS

Municipal Address: 135 York Road East, Yorkton, SK

**Legal Description:** Block S1; Plan 91R05477; Parcel 109660462

**Zoning:** Light Industrial District (MI-I)

Building Size:93,325 SFLot Area:12.34 AcresHeating:Forced Air

Power: TBC

**Loading:** Grade Loading

**Clear Height:** 14' to 20' **Sale Price:** \$5,500,000