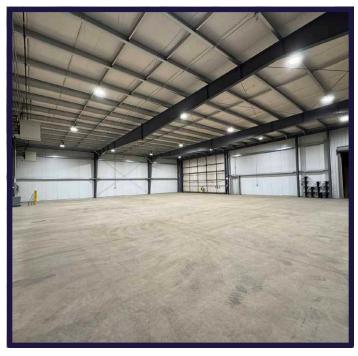

### PROPERTY DETAILS

Municipal Address: 135 York Road East, Yorkton, SK

**Legal Description:** Block S1; Plan 91R05477; Parcel 109660462

**Zoning:** Light Industrial District (MI-I)

Building Size:93,325 SFLot Area:12.34 AcresHeating:Forced Air

Power: TBC

**Loading:** Grade Loading

**Clear Height:** 14' to 20' **Sale Price:** \$5,500,000