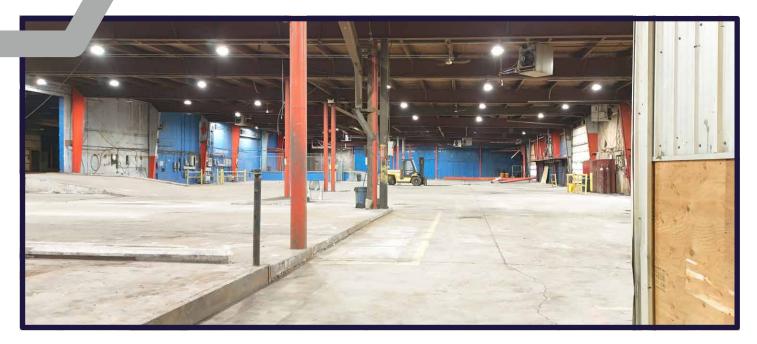

#### PROPERTY DETAILS

Court ordered sale of the former Leon Manufacturing Facility located in Yorkton, SK.

135 York Road East in Yorkton represents a premier industrial offering, featuring a 93,325 square-foot main building situated on 12.34 acres of land. Strategically located along Highway 16 with direct access to the Yellowhead Highway, the property provides excellent connectivity for transportation and logistics. The expansive site offers significant potential for future development or expansion, making it well-suited for a wide range of industrial users. This asset presents an ideal opportunity for businesses seeking a functional, well-located facility with long-term growth potential in a steadily developing region.

### PROPERTY DETAILS

Municipal Address: 135 York Road East, Yorkton, SK

**Legal Description:** Block S1; Plan 91R05477; Parcel 109660462

**Zoning:** Light Industrial District (MI-I)

Building Size:93,325 SFLot Area:12.34 AcresHeating:Forced Air