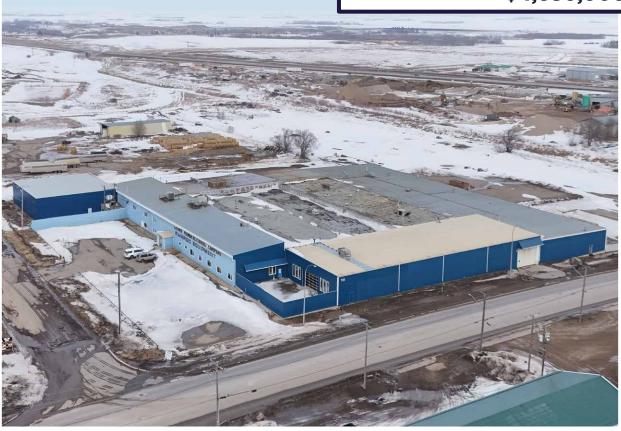

# YORKTON MANUFACTURING FACILITY

135 York Road East, Yorkton, SK

**RECEIVERSHIP SALE** 

93,000 SF MANUFACTURING FACILITY

#### PROPERTY DETAILS

Court ordered sale of the former Leon Manufacturing Facility located in Yorkton, SK.

135 York Road East in Yorkton represents a premier industrial offering, featuring a 93,325 square-foot main building situated on 12.34 acres of land. Strategically located along Highway 16 with direct access to the Yellowhead Highway, the property provides excellent connectivity for transportation and logistics. The expansive site offers significant potential for future development or expansion, making it well-suited for a wide range of industrial users. This asset presents an ideal opportunity for businesses seeking a functional, well-located facility with long-term growth potential in a steadily developing region.

### PROPERTY DETAILS

Municipal Address: 135 York Road East, Yorkton, SK

**Legal Description:** Block S1; Plan 91R05477; Parcel 109660462

**Zoning:** Light Industrial District (MI-I)

Building Size:93,325 SFLot Area:12.34 AcresHeating:Forced Air