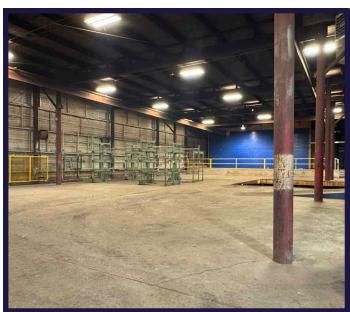

#### PROPERTY DETAILS

Court ordered sale of the former Leon Manufacturing Facility located in Yorkton, SK.

135 York Road East in Yorkton represents a premier industrial offering, featuring a 93,325 square-foot main building situated on 12.34 acres of land. Strategically located along Highway 16 with direct access to the Yellowhead Highway, the property provides excellent connectivity for transportation and logistics. The expansive site offers significant potential for future development or expansion, making it well-suited for a wide range of industrial users. This asset presents an ideal opportunity for businesses seeking a functional, well-located facility with long-term growth potential in a steadily developing region.

### PROPERTY DETAILS

Municipal Address: 135 York Road East, Yorkton, SK

**Legal Description:** Block S1; Plan 91R05477; Parcel 109660462

**Zoning:** Light Industrial District (MI-I)

Building Size:93,325 SFLot Area:12.34 AcresHeating:Forced Air