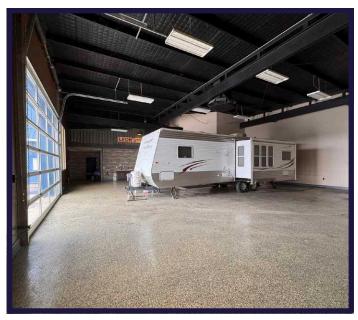

#### PROPERTY DETAILS

Court ordered sale of the former Leon Manufacturing Facility located in Yorkton, SK.

135 York Road East in Yorkton represents a premier industrial offering, featuring a 93,325 square-foot main building situated on 12.34 acres of land. Strategically located along Highway 16 with direct access to the Yellowhead Highway, the property provides excellent connectivity for transportation and logistics. The expansive site offers significant potential for future development or expansion, making it well-suited for a wide range of industrial users. This asset presents an ideal opportunity for businesses seeking a functional, well-located facility with long-term growth potential in a steadily developing region.

### PROPERTY DETAILS

Municipal Address: 135 York Road East, Yorkton, SK

**Legal Description:** Block S1; Plan 91R05477; Parcel 109660462

**Zoning:** Light Industrial District (MI-I)

Building Size:93,325 SFLot Area:12.34 AcresHeating:Forced Air