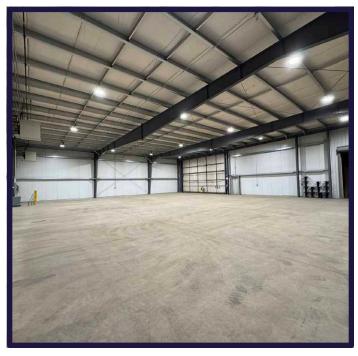

### PROPERTY DETAILS

Municipal Address: 135 York Road East, Yorkton, SK

**Legal Description:** Block S1; Plan 91R05477; Parcel 109660462

**Zoning:** Light Industrial District (MI-I)

Building Size:93,325 SFLot Area:12.34 AcresHeating:Forced Air

Power: TBC

**Loading:** Grade Loading

Clear Height: 14' to 20'

Sale Price: \$5,500,000

\$4,650,000