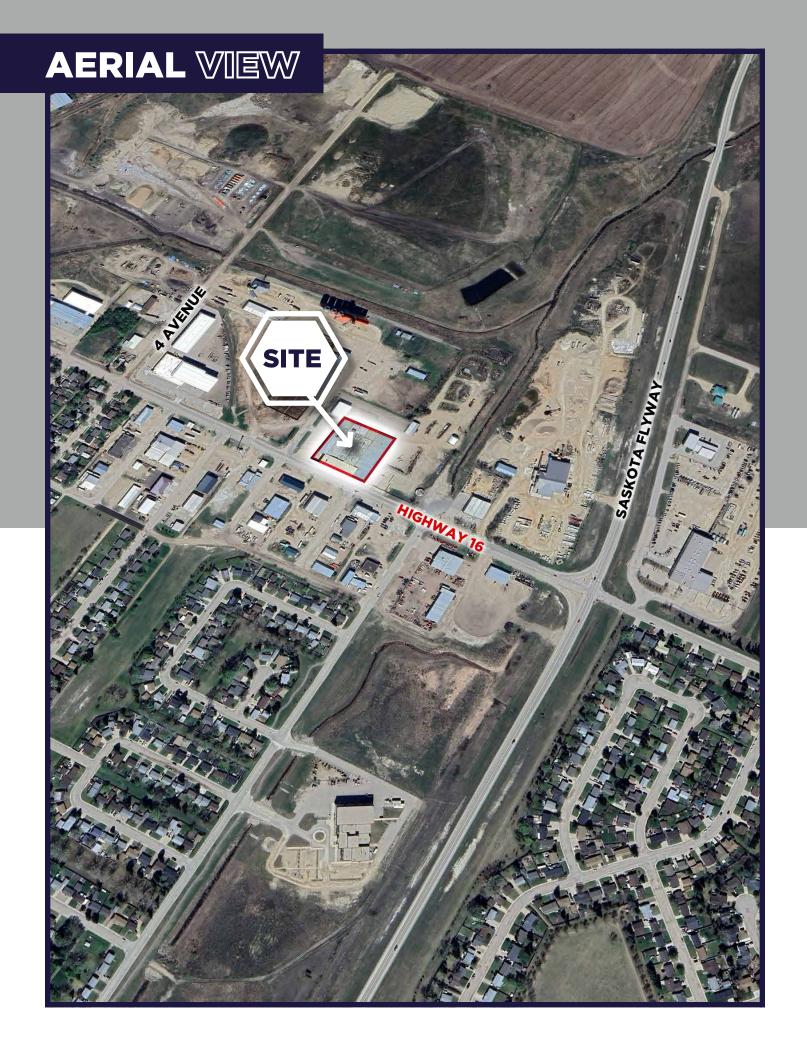

#### PROPERTY DETAILS

Court ordered sale of the former Leon Manufacturing Facility located in Yorkton, SK.

135 York Road East in Yorkton represents a premier industrial offering, featuring a 93,325 square-foot main building situated on 12.34 acres of land. Strategically located along Highway 16 with direct access to the Yellowhead Highway, the property provides excellent connectivity for transportation and logistics. The expansive site offers significant potential for future development or expansion, making it well-suited for a wide range of industrial users. This asset presents an ideal opportunity for businesses seeking a functional, well-located facility with long-term growth potential in a steadily developing region.

### PROPERTY DETAILS

Municipal Address: 135 York Road East, Yorkton, SK

**Legal Description:** Block S1; Plan 91R05477; Parcel 109660462

**Zoning:** Light Industrial District (MI-I)

Building Size:93,325 SFLot Area:12.34 AcresHeating:Forced Air