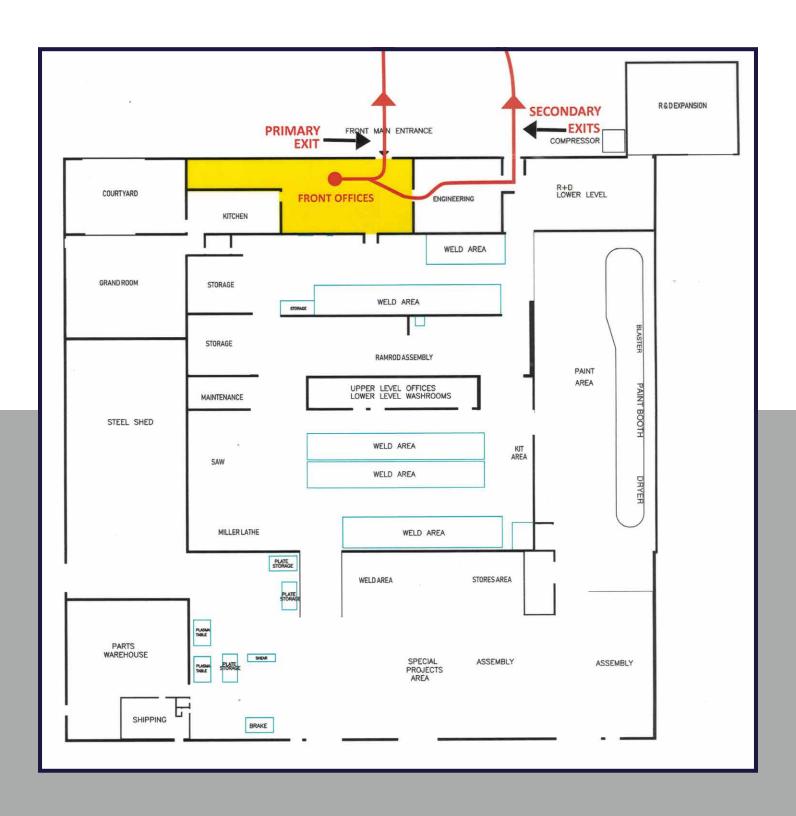

to the Yellowhead Highway, the property provides excellent connectivity for transportation and logistics. The expansive site offers significant potential for future development or expansion, making it well-suited for a wide range of industrial users. This asset presents an ideal opportunity for businesses seeking a functional, well-located facility with long-term growth potential in a steadily developing region.













### PROPERTY DETAILS

Municipal Address: 135 York Road East, Yorkton, SK

**Legal Description:** Block S1; Plan 91R05477; Parcel 109660462

**Zoning:** Light Industrial District (MI-I)

Building Size:93,325 SFLot Area:12.34 AcresHeating:Forced Air

Power: TBC

**Loading:** Grade Loading

Clear Height: 14' to 20'

Sale Price: \$5,500,000

\$4,650,000



### FLOOR PLAN







# KEEP IN TOUCH



CUSHMAN & WAKEFIELD Edmonton Suite 2700, TD Tower 10088 - 102 Avenue Edmonton, AB T5J 2Z1 www.cwedm.com

Royce Johnson Senior Associate 780 702 2950 royce.johnson@cwedm.com

Mike Alport, BBA, CCIN Associate Broke