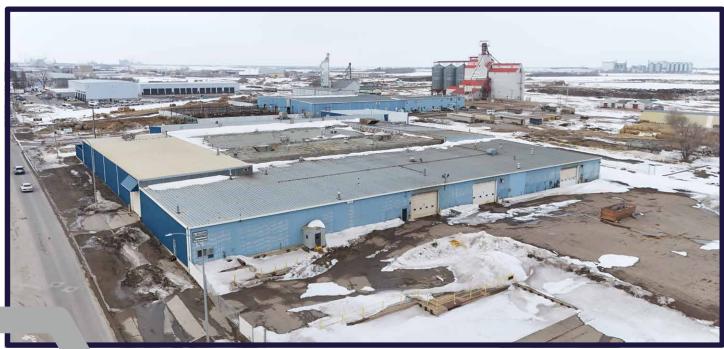

# YORKTON MANUFACTURING FACILITY

135 York Road East, Yorkton, SK

**RECEIVERSHIP SALE** 

93,000 SF MANUFACTURING FACILITY

#### PROPERTY DETAILS

Court ordered sale of the former Leon Manufacturing Facility located in Yorkton, SK.

135 York Road East in Yorkton represents a premier industrial offering, featuring a 93,325 square-foot main building situated on 12.34 acres of land. Strategically located along Highway 16 with direct access to the Yellowhead Highway, the property provides excellent connectivity for transportation and logistics. The expansive site offers significant potential for future development or expansion, making it well-suited for a wide range of industrial users. This asset presents an ideal opportunity for businesses seeking a functional, well-located facility with long-term growth potential in a steadily developing region.

### PROPERTY DETAILS

Municipal Address: 135 York Road East, Yorkton, SK

**Legal Description:** Block S1; Plan 91R05477; Parcel 109660462

**Zoning:** Light Industrial District (MI-I)

Building Size:93,325 SFLot Area:12.34 AcresHeating:Forced Air