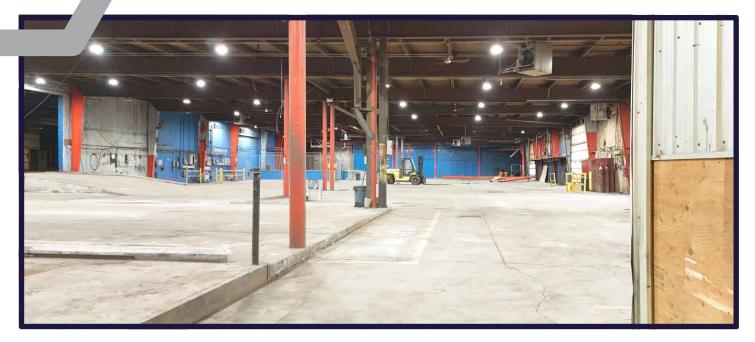

#### PROPERTY DETAILS

Court ordered sale of the former Leon Manufacturing Facility located in Yorkton, SK.

135 York Road East in Yorkton represents a premier industrial offering, featuring a 93,325 square-foot main building situated on 12.34 acres of land. Strategically located along Highway 16 with direct access to the Yellowhead Highway, the property provides excellent connectivity for transportation and logistics. The expansive site offers significant potential for future development or expansion, making it well-suited for a wide range of industrial users. This asset presents an ideal opportunity for businesses seeking a functional, well-located facility with long-term growth potential in a steadily developing region.

### PROPERTY DETAILS

Municipal Address: 135 York Road East, Yorkton, SK

**Legal Description:** Block S1; Plan 91R05477; Parcel 109660462

**Zoning:** Light Industrial District (MI-I)

Building Size:93,325 SFLot Area:12.34 AcresHeating:Forced Air