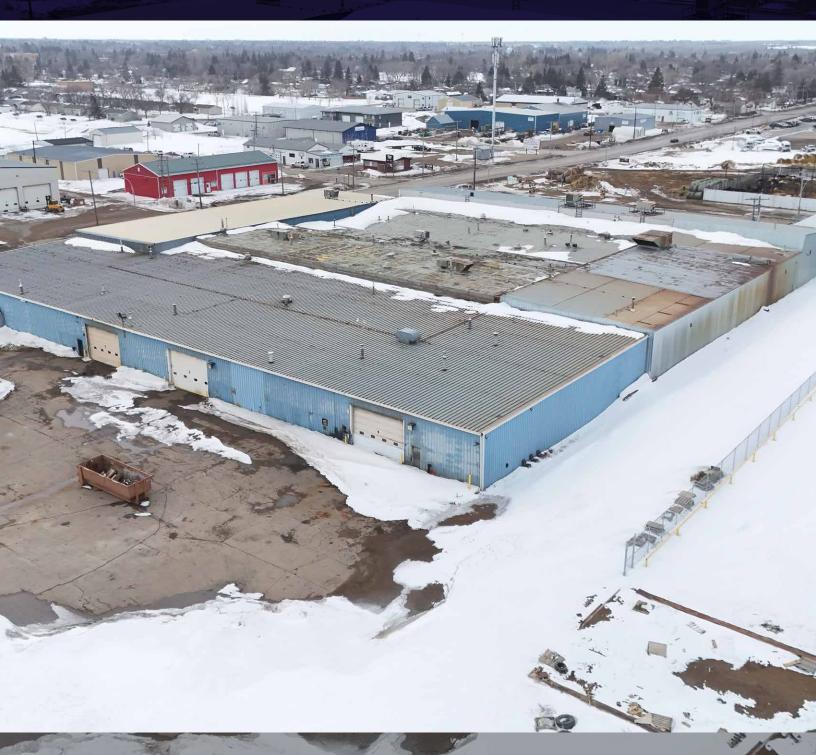

#### PROPERTY DETAILS

Court ordered sale of the former Leon Manufacturing Facility located in Yorkton, SK.

135 York Road East in Yorkton represents a premier industrial offering, featuring a 93,325 square-foot main building situated on 12.34 acres of land. Strategically located along Highway 16 with direct access to the Yellowhead Highway, the property provides excellent connectivity for transportation and logistics. The expansive site offers significant potential for future development or expansion, making it well-suited for a wide range of industrial users. This asset presents an ideal opportunity for businesses seeking a functional, well-located facility with long-term growth potential in a steadily developing region.

### PROPERTY DETAILS

Municipal Address: 135 York Road East, Yorkton, SK

**Legal Description:** Block S1; Plan 91R05477; Parcel 109660462

**Zoning:** Light Industrial District (MI-I)

Building Size:93,325 SFLot Area:12.34 AcresHeating:Forced Air