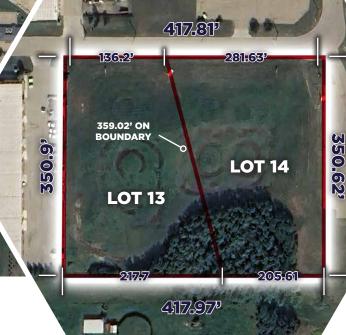

#### **PROPERTY DETAILS**

| Municipal Address: | 11133 & 11137 83 Avenue                        |
|--------------------|------------------------------------------------|
| Legal Description: | Plan: 802016; Blk 6;<br>Lot 13 & 14            |
| Zoning:            | IL - Industrial Light                          |
| Neighbourhood:     | Eastgate Industrial                            |
| Price:             | \$950,000                                      |
| Description:       | 3.37 acres over two titles, sold as one parcel |
| Lot Area:          | Lot 13: 1.14 Acres<br>Lot 14: 1.96 Acres       |
| Utilities:         | Full City services to property line            |

## SIMPLIFIED LOT DIMENSIONS

Patrick Livingston Associate Partner 780 655 7167 patrick.livingston@cwedm.com Jack Norris Associate 587 635 1897 jack.norris@cwedm.com CUSHMAN & WAKEFIELD Edmonton Suite 2700, TD Tower 10088 - 102 Avenue Edmonton, AB T5J 2Z1 www.cwedm.com