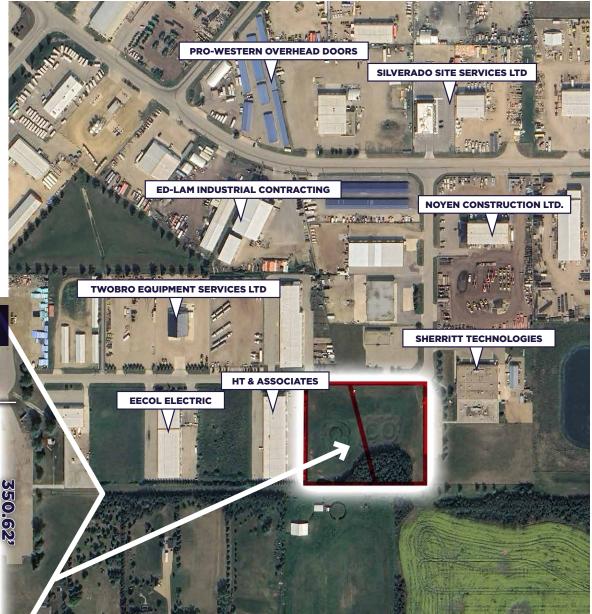

*83 AVENUE** 



**85 AVENUE** 

**84 AVENUE** 

### **PRICED TO SELL - MOTIVATED VENDOR**

#### **PROPERTY DETAILS**

| Municipal Address: | 11133 & 11137 83 Avenue                        |
|--------------------|------------------------------------------------|
| Legal Description: | Plan: 802016; Blk 6;<br>Lot 13 & 14            |
| Zoning:            | IL - Industrial Light                          |
| Neighbourhood:     | Eastgate Industrial                            |
| Price:             | \$950,000                                      |
| Description:       | 3.37 acres over two titles, sold as one parcel |
| Lot Area:          | Lot 13: 1.14 Acres<br>Lot 14: 1.96 Acres       |
| Utilities:         | Full City services to property line            |

## SIMPLIFIED LOT DIMENSIONS





Patrick Livingston Associate Partner 780 655 7167 patrick.livingston@cwedm.com Jack Norris Associate 587 635 1897 jack.norris@cwedm.com CUSHMAN & WAKEFIELD Edmonton Suite 2700, TD Tower 10088 - 102 Avenue Edmonton, AB T5J 2Z1 www.cwedm.com

Cushman & Wakefield Edmonton is independently owned and operated / A Member of the Cushman & Wakefield Alliance. No warranty or representation, express or implied, is made to the accuracy or completeness of the information contained herein, and same is submitted subject to errors, omissions, change of price, rental or other conditions, withdrawal without notice, and to any special listing conditions imposed by the property owner(s). As applicable, we make no representation as to the condition of the property (or properties) in question. December 22, 2