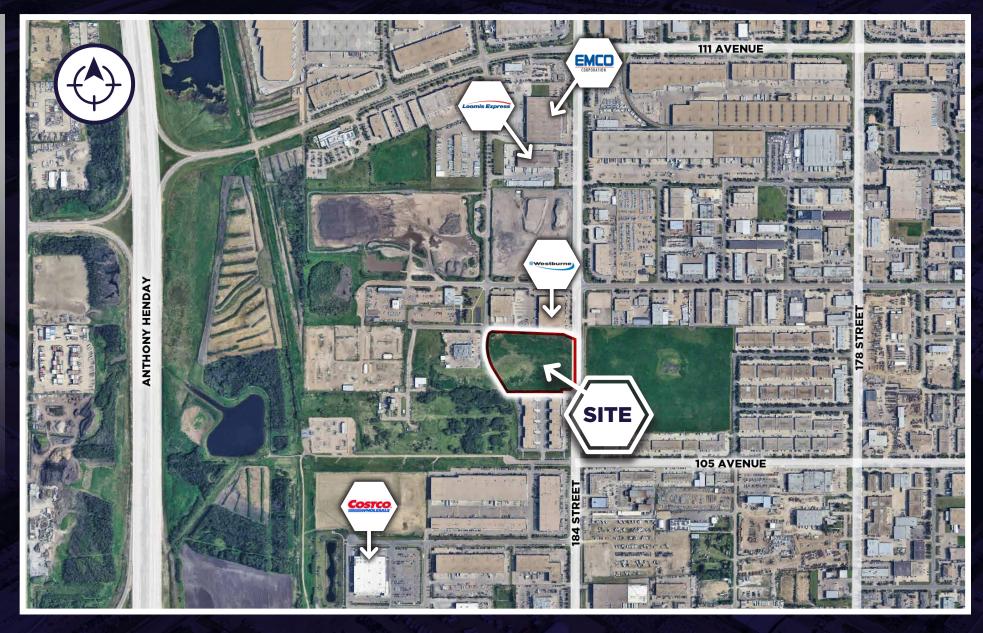

# 10610 184 STREET LAND

10610 184 Street, Edmonton

**BUILD-TO-SUIT ON 9.88 ACRES** 

kurt.paull@cwedm.com

Will Harvie Associate Partner 780 902 4278 will.harvie@cwedm.com

Max McPeak Associate 780 700 5038 max.mcpeak@cwedm.com

### PROPERTY DETAILS

Municipal Address: 10610 184 Street, Edmonton, AB

**Zoning:** IM - Medium Industrial

**Site Size:** 9.88 Acres (39,983.316)

#### PROPERTY HIGHLIGHTS

- Build To Suit Opportunity with ability to accommodate a multitude of different building configurations.
- Direct exposure to 184 Street with 15,768 vehicles per day.
- Access points to site from both 184 Street and 186 Street.
- 9.88 Acre lot with excellent access to all NW major transportation routes.