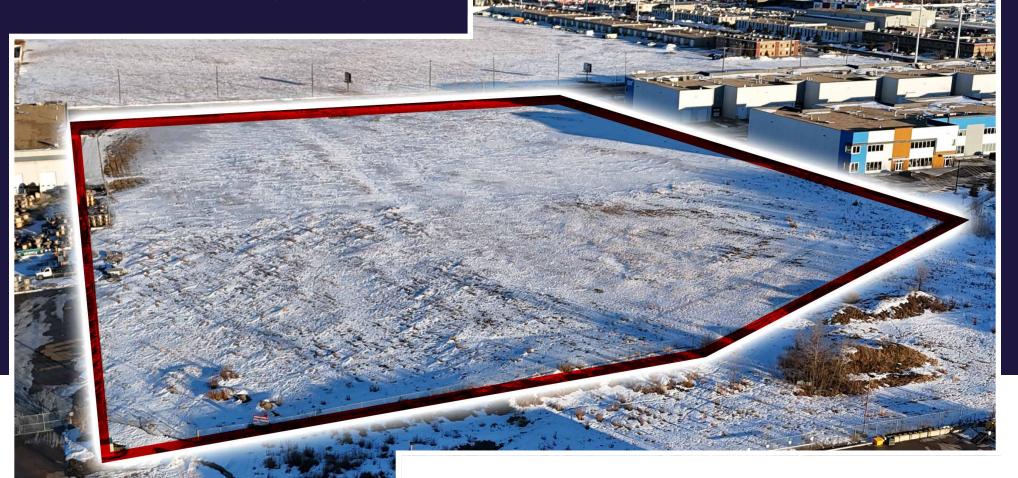

### PROPERTY DETAILS

Municipal Address: 10610 184 Street, Edmonton, AB

**Zoning:** IM - Medium Industrial

**Site Size:** 9.88 Acres (39,983.316)

#### PROPERTY HIGHLIGHTS

- Build To Suit Opportunity with ability to accommodate a multitude of different building configurations.
- Direct exposure to 184 Street with 15,768 vehicles per day.
- Access points to site from both 184 Street and 186 Street.
- 9.88 Acre lot with excellent access to all NW major transportation routes.