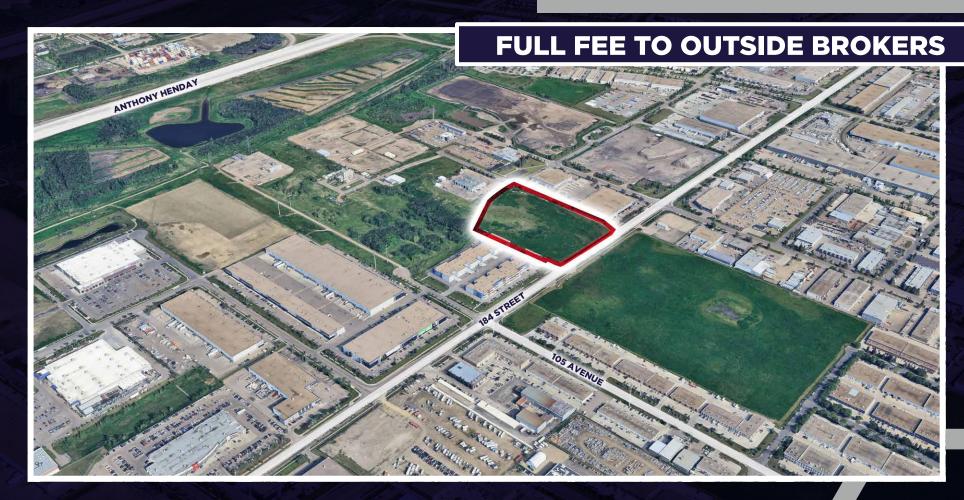

# 10610 184 STREET LAND

10610 184 Street, Edmonton

**BUILD-TO-SUIT ON 9.88 ACRES** 

kurt.paull@cwedm.com

Will Harvie Associate Partner 780 902 4278 will.harvie@cwedm.com

Max McPeak Associate 780 700 5038 max.mcpeak@cwedm.com

### PROPERTY DETAILS

Municipal Address: 10610 184 Street, Edmonton, AB

**Zoning:** IM - Medium Industrial

**Site Size:** 9.88 Acres (39,983.316)

#### PROPERTY HIGHLIGHTS

- Build To Suit Opportunity with ability to accommodate a multitude of different building configurations.
- Direct exposure to 184 Street with 15,768 vehicles per day.
- Access points to site from both 184 Street and 186 Street.
- 9.88 Acre lot with excellent access to all NW major transportation routes.