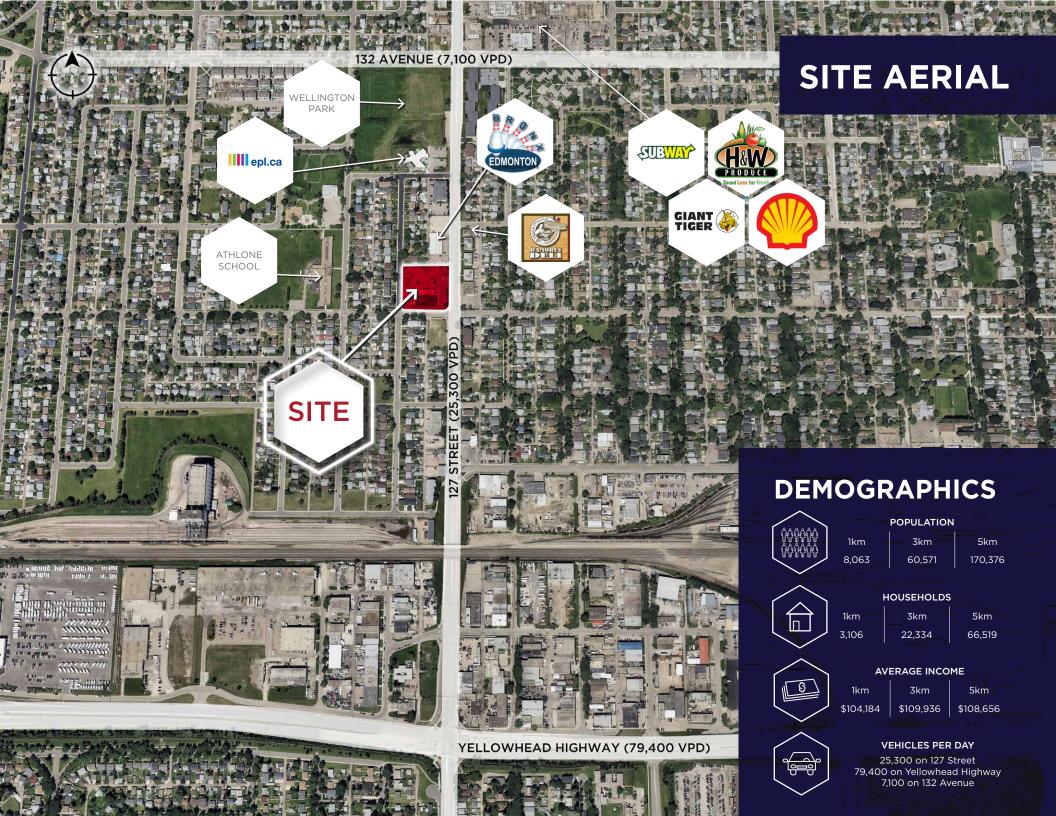

## THE OPPORTUNITY

- High exposure retail development strategically located along 127th Street.
- Come join existing tenants Domo Gas Station, Smilie's Restaurant, Lotus Hair Spa, Dino Daycare and Tasty Indian Restaurant.
- 127th Street sees over 25,300 vehicles per day.
- Over 3,106 residents within a 1km radius.
- Nearby Amenities & Businesses include: Bronx Bowling, Edmonton Public Library - Calder, Wellington Park, Athlone School, D'Amore Italian Deli and others.
- High exposure signage opportunities available.
- (MU) Mixed Use Zoning allows for a wide variety of uses.
- Asking Price: \$329,900.00 (Plus Inventory)

## PROPERTY DETAILS

LEGAL DESCRIPTION Lot: 1, 3, 16 & 2U, Block: 62, Plan:

**ZONING**Mixed Use (MU h16 f3.5 cf)

**NEIGHBOURHOOD** Athlone

**BUILT** 1957

5573KS

**Devan Ramage** 

Associate 780 702 9479 devan.ramage@cwedm.com