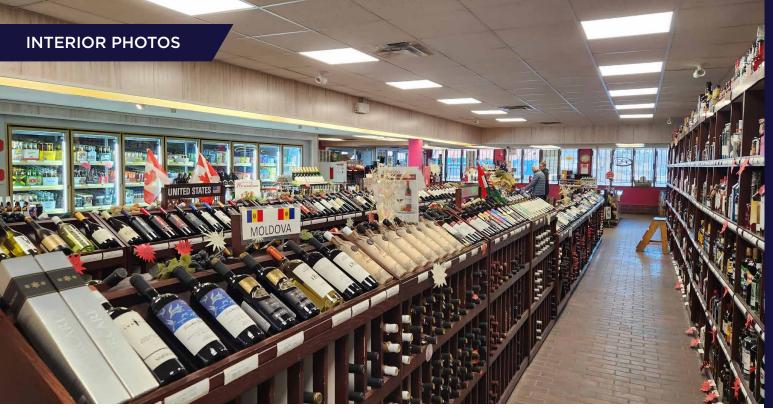

## **ATHLONE** LIQUOR STORE

JOIN OUR WINE CLUENTRE

780-451-5423

12904 127 STREET EDMONTON, AB

WELL ESTABLISHED **& FULLY FIXTURED** LIQUOR STORE CORSTORE

**AVAILABLE IMMEDIATELY!** 

**Devan Ramage** Associate 780 702 9479

## THE OPPORTUNITY

- High exposure retail development strategically located along 127th Street.
- Come join existing tenants Domo Gas Station, Smilie's Restaurant, Lotus Hair Spa, Dino Daycare and Tasty Indian Restaurant.
- 127th Street sees over 25,300 vehicles per day.
- Over 3,106 residents within a 1km radius.
- Nearby Amenities & Businesses include: Bronx Bowling, Edmonton Public Library - Calder, Wellington Park, Athlone School, D'Amore Italian Deli and others.
- High exposure signage opportunities available.
- (MU) Mixed Use Zoning allows for a wide variety of uses.
- Asking Price: \$329,900.00 (Plus Inventory)