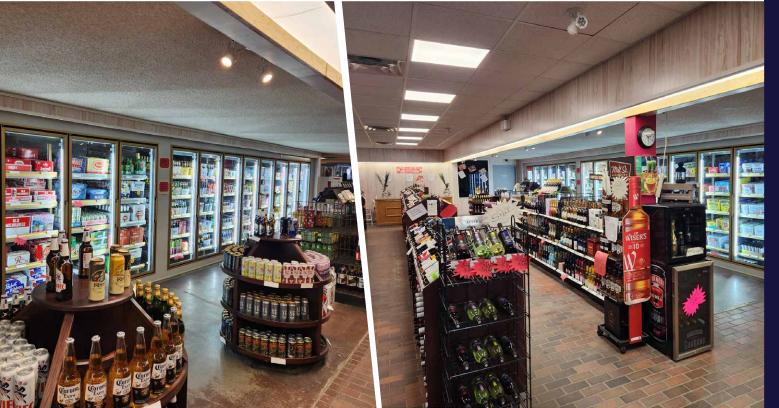

## **ATHLONE** LIQUOR STORE

JOIN OUR WINE CLUENTRE

780-451-5423

12904 127 STREET EDMONTON, AB

WELL ESTABLISHED **& FULLY FIXTURED** LIQUOR STORE CORSTORE

**AVAILABLE IMMEDIATELY!** 

**Devan Ramage** Associate 780 702 9479

## THE OPPORTUNITY

- High exposure retail development strategically located along 127th Street.
- Come join existing tenants Domo Gas Station, Smilie's Restaurant, Lotus Hair Spa, Dino Daycare and Tasty Indian Restaurant.
- 127th Street sees over 25,300 vehicles per day.
- Over 3,106 residents within a 1km radius.
- Nearby Amenities & Businesses include: Bronx Bowling, Edmonton Public Library - Calder, Wellington Park, Athlone School, D'Amore Italian Deli and others.
- High exposure signage opportunities available.
- (MU) Mixed Use Zoning allows for a wide variety of uses.
- Asking Price: \$329,900.00 (Plus Inventory)