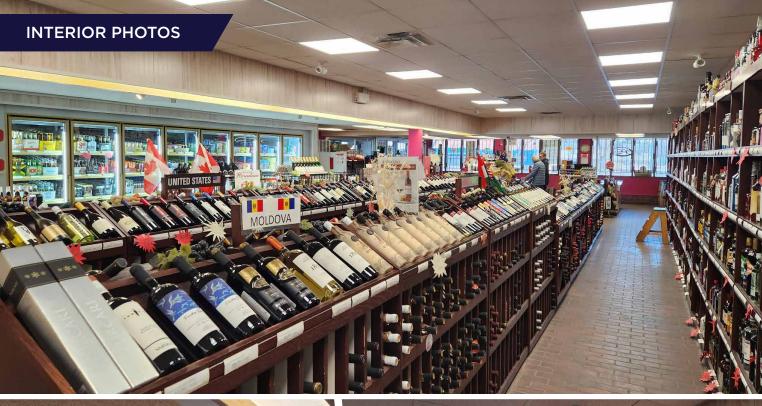

## **ATHLONE** LIQUOR STORE

JOIN OUR WINE CLUCENTRE

780-451-5423

CARLEN COMPANY

12904 127 STREET EDMONTON, AB

WELL ESTABLISHED **& FULLY FIXTURED** LIQUOR STORE COR STORE

> **Devan Ramage** Associate

780 702 9479 devan.ramage@cwedm.com

## THE OPPORTUNITY

- High exposure retail development strategically located along 127th Street.
- Come join existing tenants Domo Gas Station, Smilie's Restaurant, Lotus Hair Spa, Dino Daycare and Tasty Indian Restaurant.
- 127th Street sees over 25,300 vehicles per day.
- Over 3,106 residents within a 1km radius.
- Nearby Amenities & Businesses include: Bronx Bowling, Edmonton Public Library - Calder, Wellington Park, Athlone School, D'Amore Italian Deli and others.
- High exposure signage opportunities available.
- (MU) Mixed Use Zoning allows for a wide variety of uses.
- Asking Price: \$329,900.00
  (Plus Inventory)