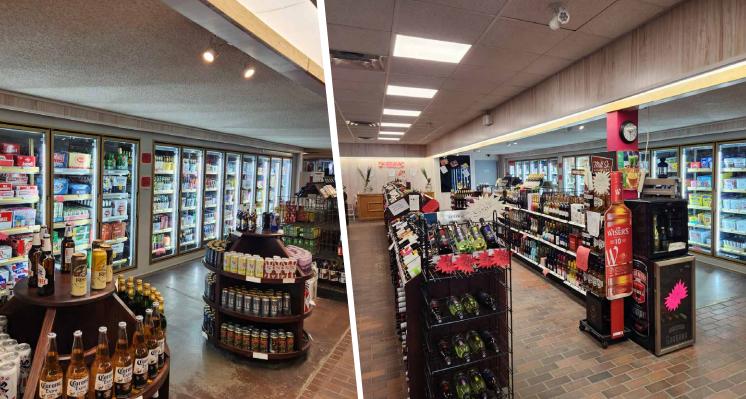

## **ATHLONE** LIQUOR STORE

JOIN OUR WINE CLUCENTRE

780-451-5423

CARLEN COMPANY

12904 127 STREET EDMONTON, AB

WELL ESTABLISHED **& FULLY FIXTURED** LIQUOR STORE COR STORE

> **Devan Ramage** Associate

780 702 9479 devan.ramage@cwedm.com

## THE OPPORTUNITY

- High exposure retail development strategically located along 127th Street.
- Come join existing tenants Domo Gas Station, Smilie's Restaurant, Lotus Hair Spa, Dino Daycare and Tasty Indian Restaurant.
- 127th Street sees over 25,300 vehicles per day.
- Over 3,106 residents within a 1km radius.
- Nearby Amenities & Businesses include: Bronx Bowling, Edmonton Public Library - Calder, Wellington Park, Athlone School, D'Amore Italian Deli and others.
- High exposure signage opportunities available.
- (MU) Mixed Use Zoning allows for a wide variety of uses.
- Asking Price: \$329,900.00
  (Plus Inventory)