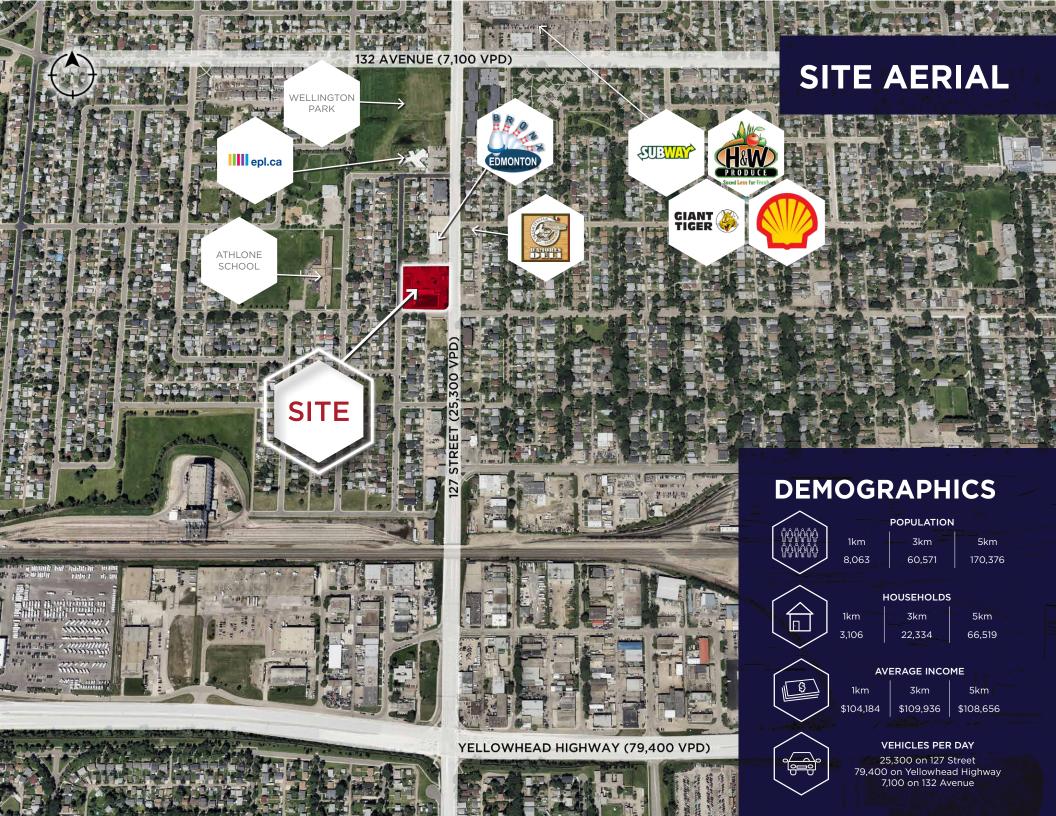

## THE OPPORTUNITY

- High exposure retail development strategically located along 127th Street.
- Come join existing tenants Domo Gas Station, Smilie's Restaurant, Lotus Hair Spa, Dino Daycare and Tasty Indian Restaurant.
- 127th Street sees over 25,300 vehicles per day.
- Over 3,106 residents within a 1km radius.
- Nearby Amenities & Businesses include: Bronx Bowling, Edmonton Public Library - Calder, Wellington Park, Athlone School, D'Amore Italian Deli and others.
- High exposure signage opportunities available.
- (MU) Mixed Use Zoning allows for a wide variety of uses.
- Asking Price: \$329,900.00
  (Plus Inventory)

## **PROPERTY** DETAILS

LEGAL DESCRIPTION Lot: 1, 3, 16 & 2U, Block: 62, Plan: 5573KS

**ZONING** Mixed Use (MU h16 f3.5 cf)

**NEIGHBOURHOOD** Athlone

**BUILT** 1957

**Devan Ramage** 

Associate 780 702 9479 devan.ramage@cwedm.com