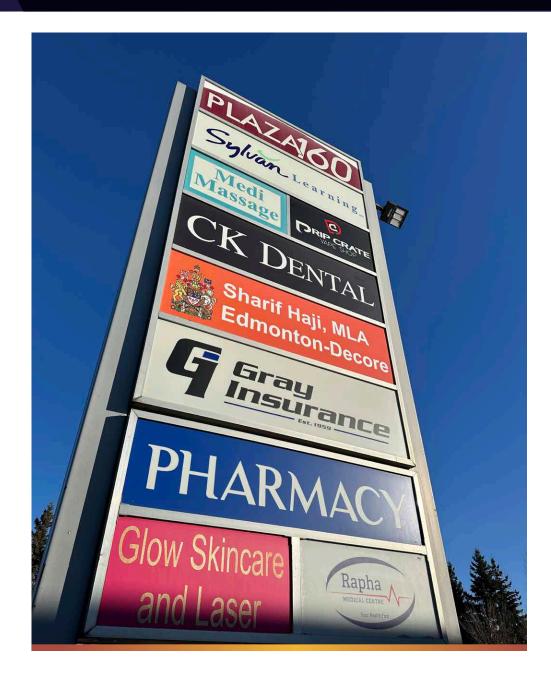

### PROPERTY HIGHLIGHTS

- Join Papa Johns Pizza, CK Dental, Gray Insurance, Rapha Medical Clinic, Sylvan Learning and many others!
- This 2nd floor corner office is located on the west corner of the building and features a front reception area and two examination rooms.
- Strategically located on the South West Corner of 82 Street and 160 Avenue.
- 82 Street sees over 25,506 Vehicles per day.
- Average household income within a 1km radius is \$151,657.
- DC2 zoning allows for a wide variety of uses.
- High exposure signage opportunities available.
- Pylon signage available.
- Possession Available Immediately
- Lease Rate Market
- Additional Rent: \$14.00 (2025)