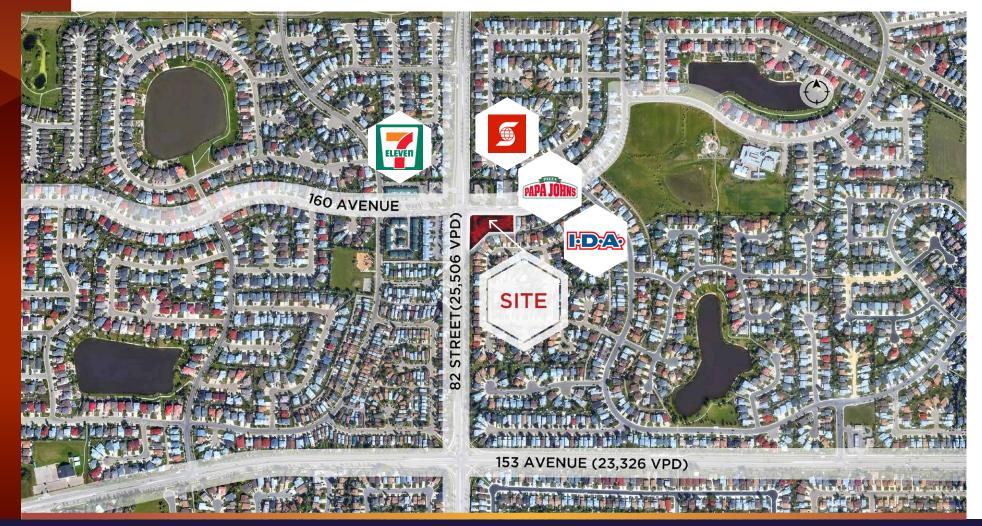

### PROPERTY HIGHLIGHTS

- Join Papa Johns Pizza, CK Dental, Gray Insurance, Rapha Medical Clinic, Sylvan Learning and many others!
- This 2nd floor corner office is located on the west corner of the building and features a front reception area and two examination rooms.
- Strategically located on the South West Corner of 82 Street and 160 Avenue.
- 82 Street sees over 25,506 Vehicles per day.
- Average household income within a 1km radius is \$151,657.
- DC2 zoning allows for a wide variety of uses.
- High exposure signage opportunities available.
- Pylon signage available.
- Possession Available Immediately
- Lease Rate Market
- Additional Rent: \$14.00 (2025)