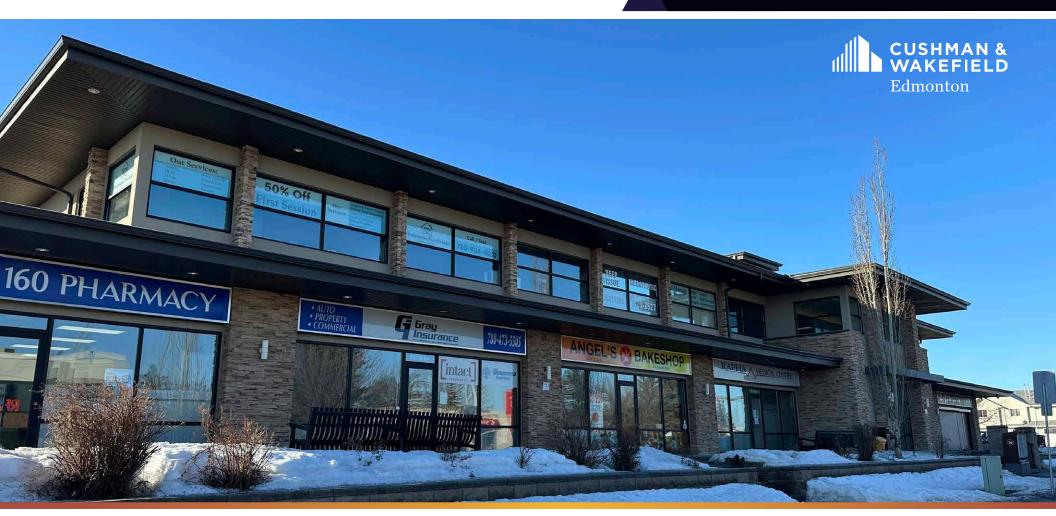

# FOR LEASE PLAZA 160

### PROPERTY HIGHLIGHTS

- Join Papa Johns Pizza, CK Dental, Gray Insurance, Rapha Medical Clinic, Sylvan Learning and many others!
- This 2nd floor corner office is located on the west corner of the building and features a front reception area and two examination rooms.
- Strategically located on the South West Corner of 82 Street and 160 Avenue.
- 82 Street sees over 25,506 Vehicles per day.
- Average household income within a 1km radius is \$151,657.
- DC2 zoning allows for a wide variety of uses.
- High exposure signage opportunities available.
- Pylon signage available.
- Possession Available Immediately
- Lease Rate Market
- Additional Rent: \$14.00 (2025)