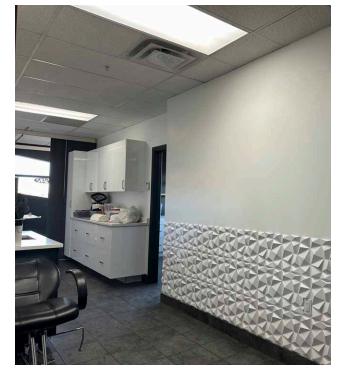

### PROPERTY HIGHLIGHTS

- Join Papa Johns Pizza, CK Dental, Gray Insurance, Rapha Medical Clinic, Sylvan Learning and many others!
- This 2nd floor corner office is located on the west corner of the building and features a front reception area and two examination rooms.
- Strategically located on the South West Corner of 82 Street and 160 Avenue.
- 82 Street sees over 25,506 Vehicles per day.
- Average household income within a 1km radius is \$151,657.
- DC2 zoning allows for a wide variety of uses.
- High exposure signage opportunities available.
- Pylon signage available.
- Possession Available Immediately
- Lease Rate Market
- Additional Rent: \$14.00 (2025)