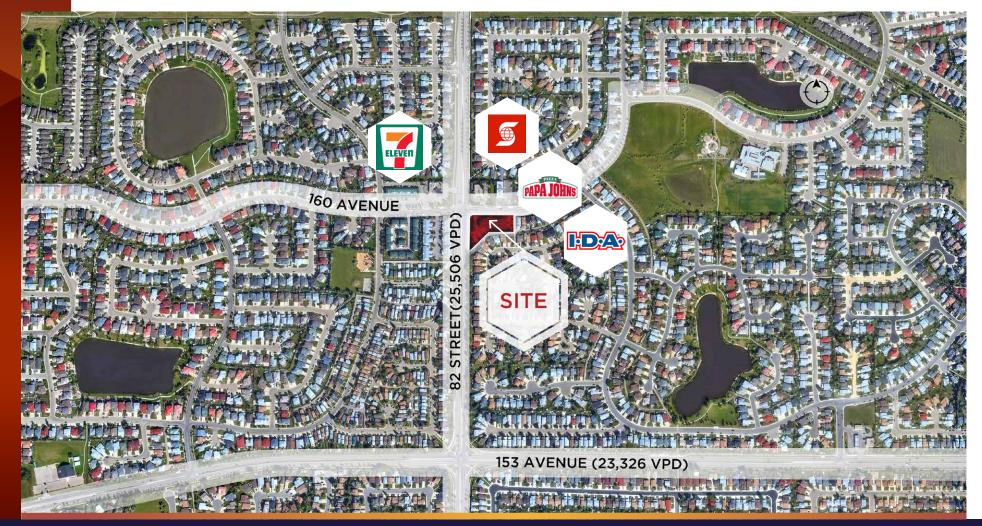

## PROPERTY HIGHLIGHTS

- Join Papa Johns Pizza, CK Dental, Gray Insurance, Rapha Medical Clinic, Sylvan Learning and many others!
- This 2nd floor corner office is located on the west corner of the building and features a front reception area and two examination rooms.
- Strategically located on the South West Corner of 82 Street and 160 Avenue.
- 82 Street sees over 25,506 Vehicles per day.
- Average household income within a 1km radius is \$151,657.
- DC2 zoning allows for a wide variety of uses.
- High exposure signage opportunities available.
- Pylon signage available.
- Possession Available Immediately
- Lease Rate Market
- Additional Rent: \$14.00 (2025)

### DEMOGRAPHICS

1km

12,427

| PO | PUI | LAT | 10 | Ν |
|----|-----|-----|----|---|
|    |     |     |    |   |

3km 102,652 5km

209,330

| 8) |
|----|
|    |

| AVERAGE INCOME |           |     |  |  |  |
|----------------|-----------|-----|--|--|--|
| 1km            | 3km       |     |  |  |  |
| \$151,657      | \$131,010 | \$1 |  |  |  |

5km

\$123,072

Devan Ramage Associate 780 702 9479 devan.ramage@cwedm.com

Cushman & Wakefield Edmonton is independently owned and operated / A Member of the Cushman & Wakefield Alliance. No warranty or representation, express or implied, is made to the accuracy or completeness of the information contained herein, and same is submitted subject to errors, omissions, change of price, retail or other conditions, withdrawal withdrawal withdraw in the context of the property owner(s). As applicable, we make no representation as to the condition of the property (or properties) in question. March 7, 2025