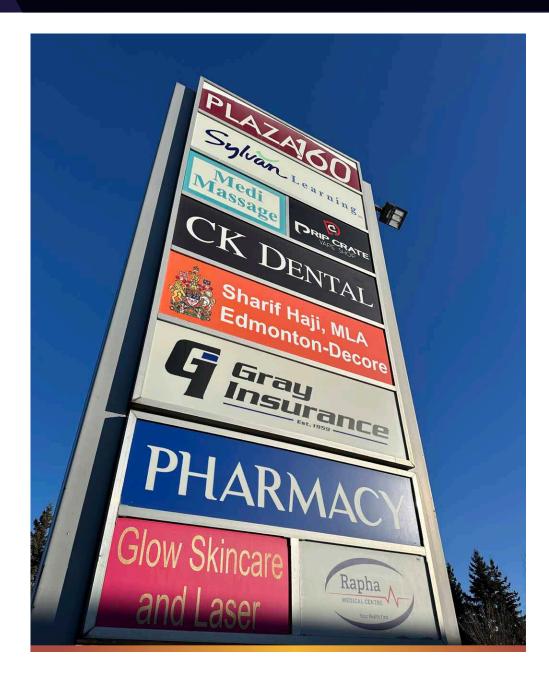

## PROPERTY HIGHLIGHTS

- Join Papa Johns Pizza, CK Dental, Gray Insurance, Rapha Medical Clinic, Sylvan Learning and many others!
- This 2nd floor corner office is located on the west corner of the building and features a front reception area and two examination rooms.
- Strategically located on the South West Corner of 82 Street and 160 Avenue.
- 82 Street sees over 25,506 Vehicles per day.
- Average household income within a 1km radius is \$151,657.
- DC2 zoning allows for a wide variety of uses.
- High exposure signage opportunities available.
- Pylon signage available.
- Possession Available Immediately
- Lease Rate Market
- Additional Rent: \$14.00 (2025)