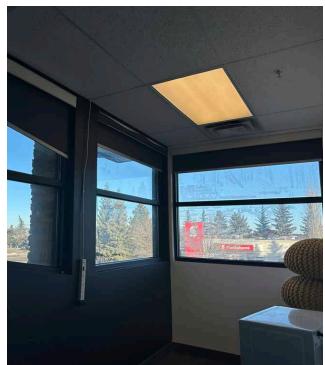

## PROPERTY HIGHLIGHTS

- Join Papa Johns Pizza, CK Dental, Gray Insurance, Rapha Medical Clinic, Sylvan Learning and many others!
- This 2nd floor corner office is located on the west corner of the building and features a front reception area and two examination rooms.
- Strategically located on the South West Corner of 82 Street and 160 Avenue.
- 82 Street sees over 25,506 Vehicles per day.
- Average household income within a 1km radius is \$151,657.
- DC2 zoning allows for a wide variety of uses.
- High exposure signage opportunities available.
- Pylon signage available.
- Possession Available Immediately
- Lease Rate Market
- Additional Rent: \$14.00 (2025)