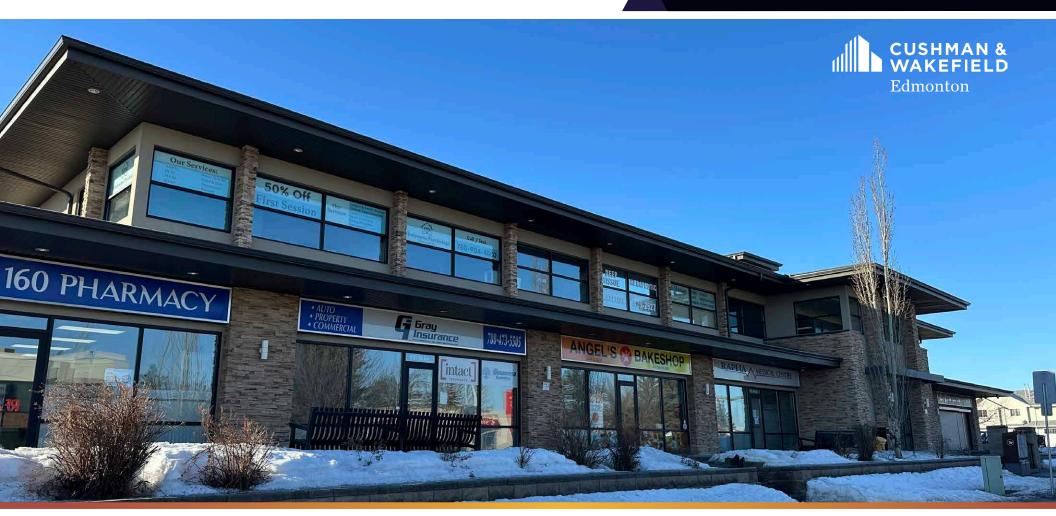

# FOR LEASE PLAZA 160

### Unit 201A, 8119 160 Avenue Edmonton, AB

## PROPERTY HIGHLIGHTS

- Join Papa Johns Pizza, CK Dental, Gray Insurance, Rapha Medical Clinic, Sylvan Learning and many others!
- This 2nd floor corner office is located on the west corner of the building and features a front reception area and two examination rooms.
- Strategically located on the South West Corner of 82 Street and 160 Avenue.
- 82 Street sees over 25,506 Vehicles per day.
- Average household income within a 1km radius is \$151,657.
- DC2 zoning allows for a wide variety of uses.
- High exposure signage opportunities available.
- Pylon signage available.
- Possession Available Immediately
- Lease Rate Market
- Additional Rent: \$14.00 (2025)