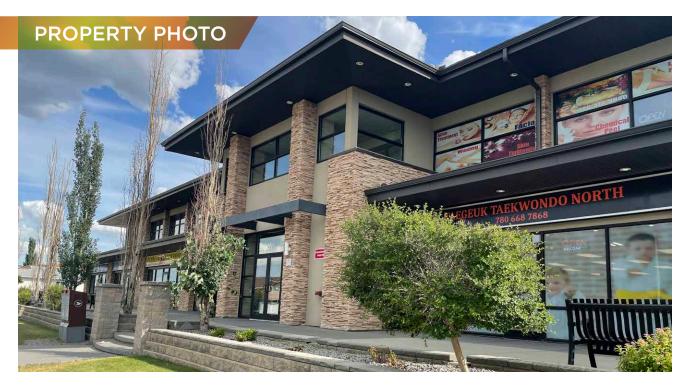

# FOR LEASE PLAZA 160

### Unit 201A, 8119 160 Avenue Edmonton, AB

## PROPERTY HIGHLIGHTS

- Join Papa Johns Pizza, CK Dental, Gray Insurance, Rapha Medical Clinic, Sylvan Learning and many others!
- This 2nd floor corner office is located on the west corner of the building and features a front reception area and two examination rooms.
- Strategically located on the South West Corner of 82 Street and 160 Avenue.
- 82 Street sees over 25,506 Vehicles per day.
- Average household income within a 1km radius is \$151,657.
- DC2 zoning allows for a wide variety of uses.
- High exposure signage opportunities available.
- Pylon signage available.
- Possession Available Immediately
- Lease Rate Market
- Additional Rent: \$14.00 (2025)