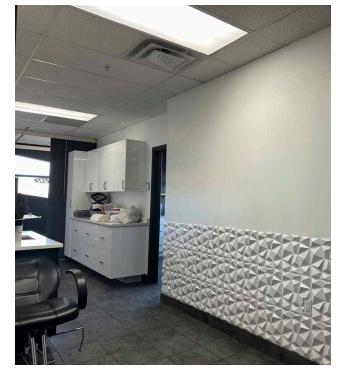

## PROPERTY HIGHLIGHTS

- Join Papa Johns Pizza, CK Dental, Gray Insurance, Rapha Medical Clinic, Sylvan Learning and many others!
- This 2nd floor corner office is located on the west corner of the building and features a front reception area and two examination rooms.
- Strategically located on the South West Corner of 82 Street and 160 Avenue.
- 82 Street sees over 25,506 Vehicles per day.
- Average household income within a 1km radius is \$151,657.
- DC2 zoning allows for a wide variety of uses.
- High exposure signage opportunities available.
- Pylon signage available.
- Possession Available Immediately
- Lease Rate Market
- Additional Rent: \$14.00 (2025)