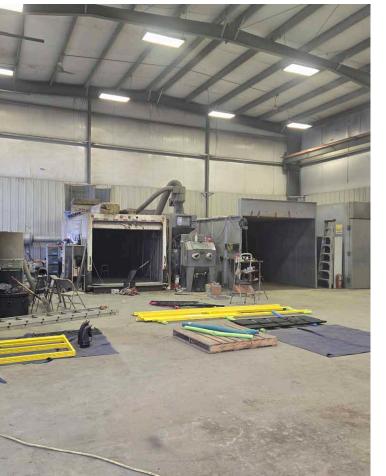

- Conveniently located along Highway 13 minutes away from Camrose.
- Clear span warehouse.
- Grade loading.
- 5 ton crane.
- 60' x 192' Building footprint.
- 6" slab.
- 1 built out washroom (second roughed in).

## PROPERTY DETAILS

**Municipal Address:** 

46358 Hwy 56, Lot 116, Legacy Industrial Park

**Legal Description:** 

Plan 0921498, Block 1, lot B

Year Built:

2012

Market:

**Camrose County** 

Site Size:

2.99 Acres

Size Coverage Ratio:

9%

Leasable Area:

11,520 SF

Power:

600 Amp (TBC)

**Loading Doors:** 

(4) 16' x 16' Grade, (1) 16' x 20' Grade

Lighting:

Fluorescent

**Heating:** 

In floor, radiant

Crane:

5 ton

Clear Height:

20' under hook clear height

Sale Price:

\$2,900,000.00

Taxes:

\$15,447.74

Availability: