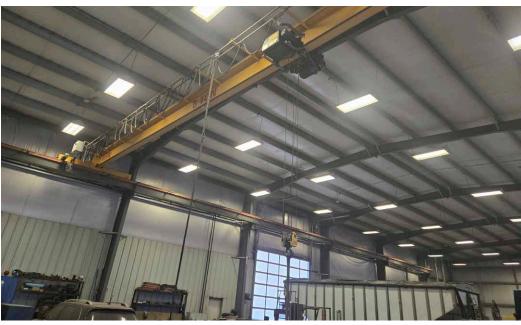

600 Amp (TBC)

**Loading Doors:** 

(4) 16' x 16' Grade, (1) 16' x 20' Grade

Lighting:

Fluorescent

**Heating:** 

In floor, radiant

Crane:

5 ton

Clear Height:

20' under hook clear height

Sale Price:

\$2,900,000.00

Taxes:

\$15,447.74

Availability: