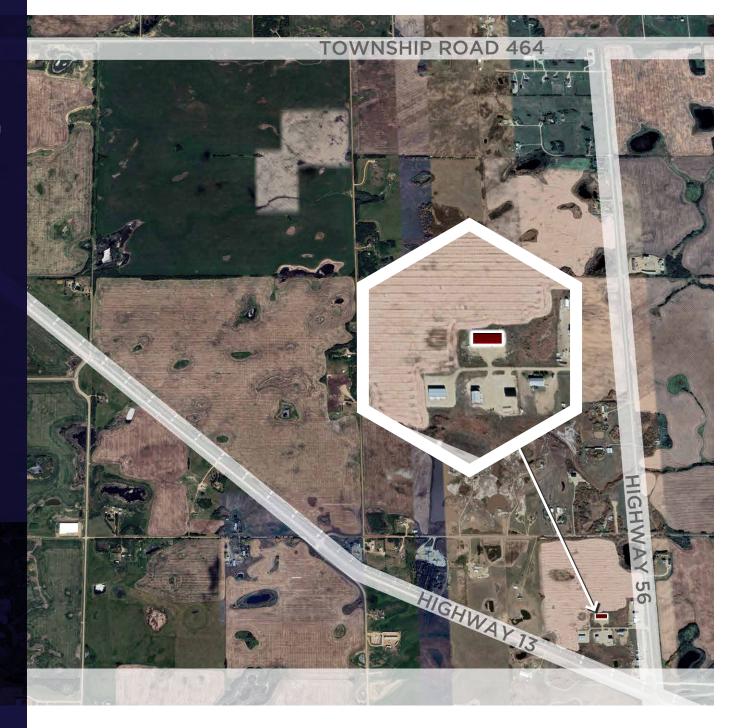

## PROPERTY DETAILS

**Municipal Address:** 

46358 Hwy 56, Lot 116, Legacy Industrial Park

**Legal Description:** 

Plan 0921498, Block 1, lot B

Year Built:

2012

Market:

**Camrose County** 

Site Size:

2.99 Acres

Size Coverage Ratio:

9%

Leasable Area:

11,520 SF

Power: