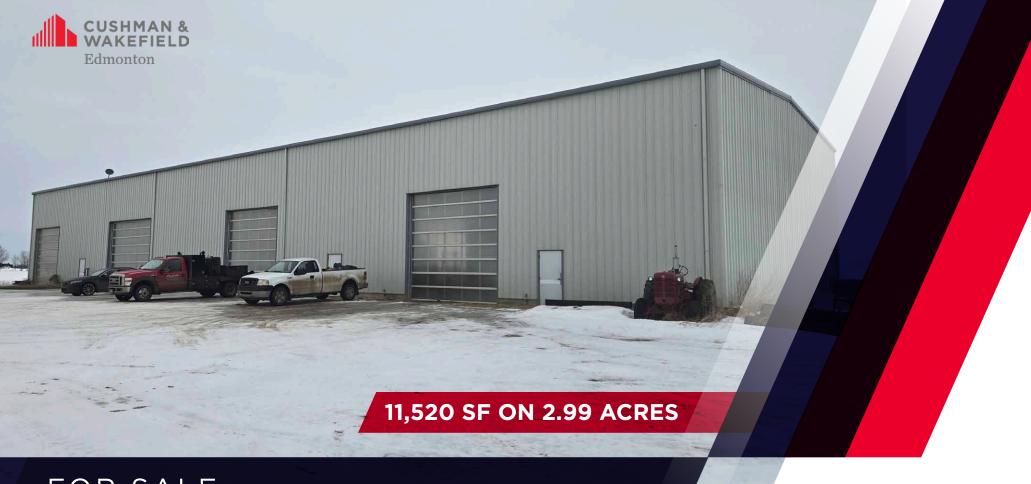

## CAMROSE COUNTY INDUSTRIAL SHOP

Freestanding Service Facility

46358 Hwy 56, Lot 116, **Legacy Industrial Park** 

Max McPeak

Associate 780 700 5038

max.mcpeak@cwedm.com

Nick Mytopher

Associate 587 597 5475

- Conveniently located along Highway 13 minutes away from Camrose.
- Clear span warehouse.
- Grade loading.
- 5 ton crane.
- 60' x 192' Building footprint.
- 6" slab.
- 1 built out washroom (second roughed in).

**Camrose County** 

Site Size:

2.99 Acres

Size Coverage Ratio:

9%

Leasable Area:

11,520 SF

Power: