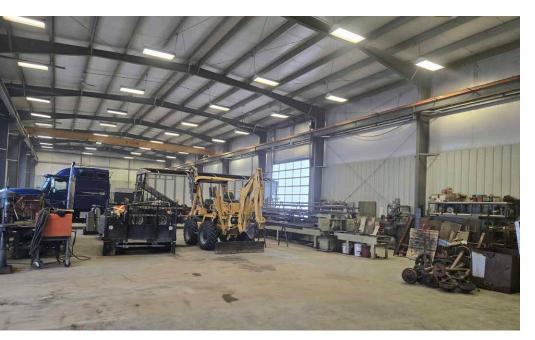

- Conveniently located along Highway 13 minutes away from Camrose.
- Clear span warehouse.
- Grade loading.
- 5 ton crane.
- 60' x 192' Building footprint.
- 6" slab.
- 1 built out washroom (second roughed in).

600 Amp (TBC)

**Loading Doors:** 

(4) 16' x 16' Grade, (1) 16' x 20' Grade

Lighting:

Fluorescent

**Heating:** 

In floor, radiant

Crane: