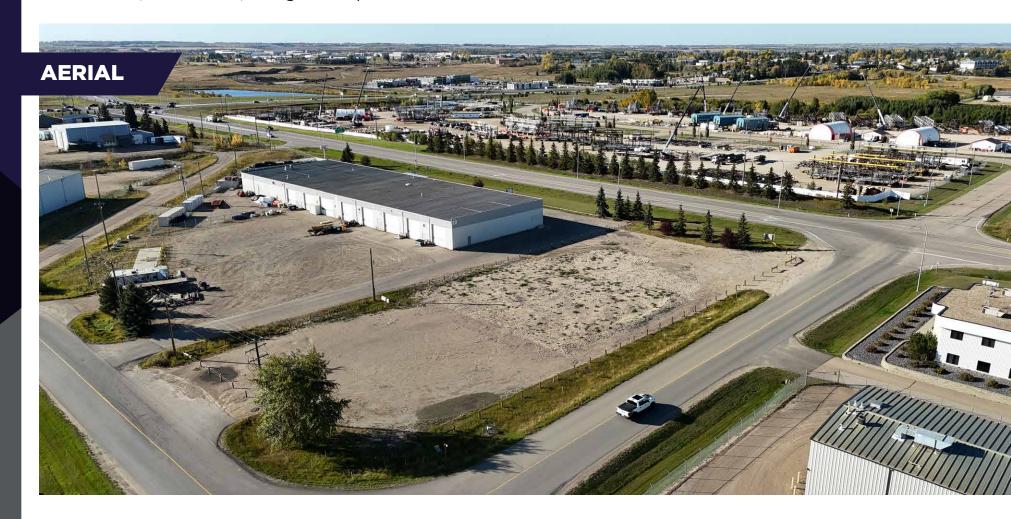

## **LOCATION**

The property is located in Lacombe County, positioned on the southern boundary of Blackfalds. It benefits from a prime frontage along Highway 597 and Burbank Industrial Drive, providing excellent visibility and accessibility. This strategic location offers convenient transportation links to nearby communities and major roadways, making it ideal for industrial, commercial, or logistical operations.