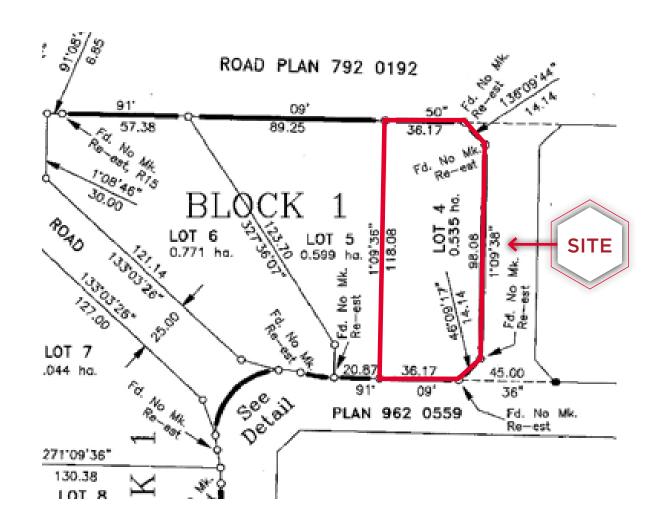

## SITE PLAN

**LAND USE/ZONING**: I - BI - Business Industrial District **LEGAL DESCRIPTION**: Plan 9824780, Block 1, Lot 4

SITE AREA: ≈ 1.32 Acres

**PRICE** \$297,000