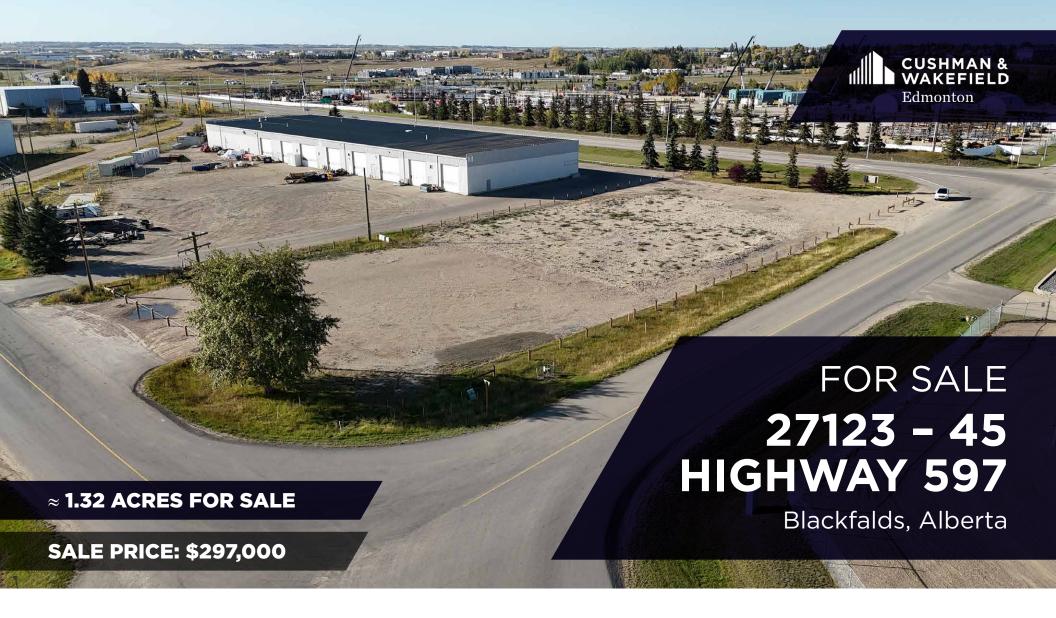

## PROPERTY HIGHLIGHTS

- Located at the entrance to a fully built out subdivision
- Easy access to Highways 597 and QEII

Jeff McCammon, CCIM Senior Associate 780 445 0026

Doug Bauer
Senior Associate
780 991 6456
ug.bauer@cwedm.com

## **LOCATION**

The property is located in Lacombe County, positioned on the southern boundary of Blackfalds. It benefits from a prime frontage along Highway 597 and Burbank Industrial Drive, providing excellent visibility and accessibility. This strategic location offers convenient transportation links to nearby communities and major roadways, making it ideal for industrial, commercial, or logistical operations.

**LAND USE/ZONING**: I - BI - Business Industrial District **LEGAL DESCRIPTION**: Plan 9824780, Block 1, Lot 4

SITE AREA: ≈ 1.32 Acres

**PRICE** \$297,000