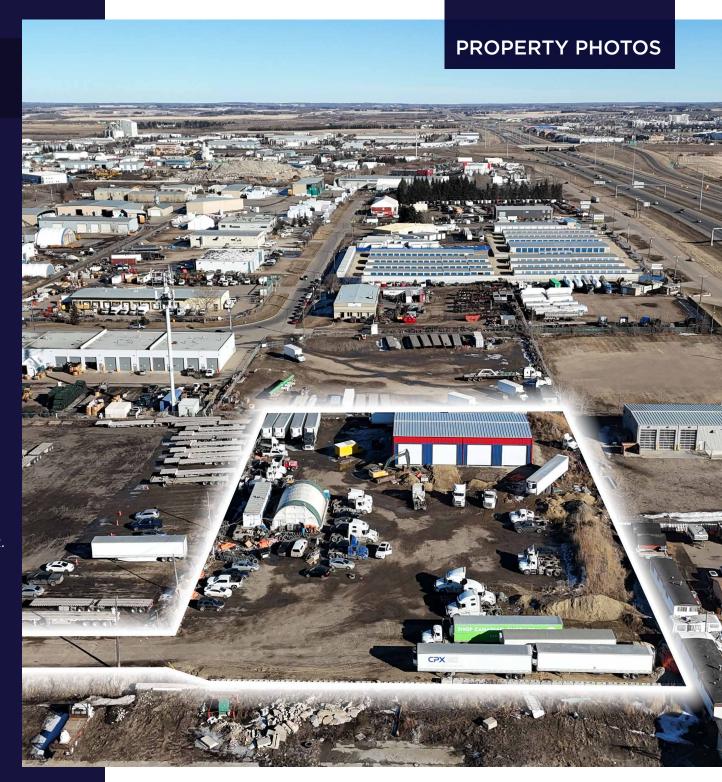

# PROPERTY HIGHLIGHTS

- Highly visible location along Yellowhead Trail with excellent access from 17th Street.
- Private drive aisle for easy transport and logistics operations.
- Ideal for transport, logistics, and reload users, including freight carriers, distribution, last-mile delivery services, warehousing operations.
- The property's layout and accessibility make it well-suited for businesses requiring efficient truck access, short-term storage, and seamless product transfers.
- 5,500 SF brand-new shop with customizable space.
- Shop slab and office to be built out - options available for as-is purchase or completed build-out.
- Contact agent for pricing and customization details.

Year Built:

2024/2025

Market:

Clover Bar Area

Site Size:

2.77 Acres

Leasable Area:

Main Floor Office: 1,200 SF

Warehouse: 5,500 SF

Total: 6,700 SF

Power:

TBC

**Loading Doors:** 

(4) Grade 16' x 16'

Lighting:

LED