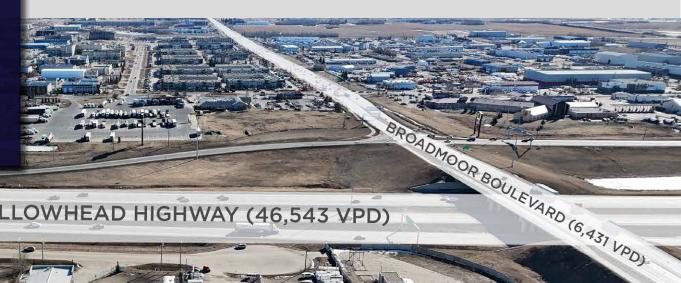

### FOR SALE

**BRAND-NEW INDUSTRIAL SHOP WITH PRIME** YELLOWHEAD **EXPOSURE** 

1855 121 Ave NE Edmonton, AB

YELLOWHEAD HIGHWAY (46,543 VPD)

YELLOWHEAD HIGHWAY EXPOSURE & PRIME LOCATION

Cushman & Wakefield Edmonton is independently owned and operated / A Member of the Cushman & Wakefield Alliance. No warranty or representation express or implied is made to the accuracy or completeness of the information contained herein, and same is submitted subject to errors, omissions, change of price, rental or other conditions, withdrawal without notice, and to any special listing conditions imposed by the property owner(s). As applicable, we make no representation as to the condition of the property for properties in question. February 5, 2025.

# PROPERTY HIGHLIGHTS

- Highly visible location along Yellowhead Trail with excellent access from 17th Street.
- Private drive aisle for easy transport and logistics operations.
- Ideal for transport, logistics, and reload users, including freight carriers, distribution, last-mile delivery services, warehousing operations.
- The property's layout and accessibility make it well-suited for businesses requiring efficient truck access, short-term storage, and seamless product transfers.
- 5,500 SF brand-new shop with customizable space.
- Shop slab and office to be built out - options available for as-is purchase or completed build-out.
- Contact agent for pricing and customization details.