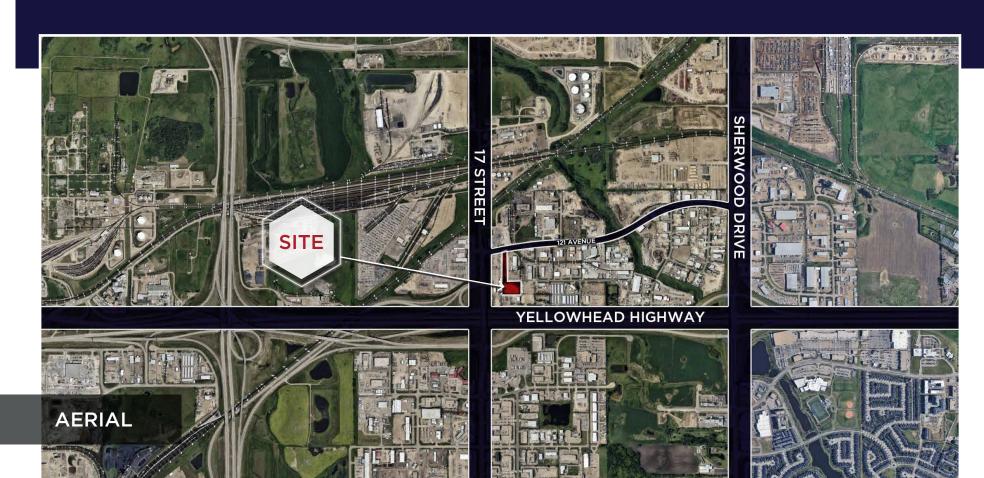

# PROPERTY HIGHLIGHTS

- Highly visible location along Yellowhead Trail with excellent access from 17th Street.
- Private drive aisle for easy transport and logistics operations.
- Ideal for transport, logistics, and reload users, including freight carriers, distribution, last-mile delivery services, warehousing operations.
- The property's layout and accessibility make it well-suited for businesses requiring efficient truck access, short-term storage, and seamless product transfers.
- 5,500 SF brand-new shop with customizable space.
- Shop slab and office to be built out - options available for as-is purchase or completed build-out.
- Contact agent for pricing and customization details.

## **PROPERTY DETAILS**

**Municipal Address:** 

1855 121 Ave NE,

**Edmonton AB** 

**Legal Description:** 

Plan 0928437, Block 3, Lot 3B

Zoning:

Medium Industrial (IM)