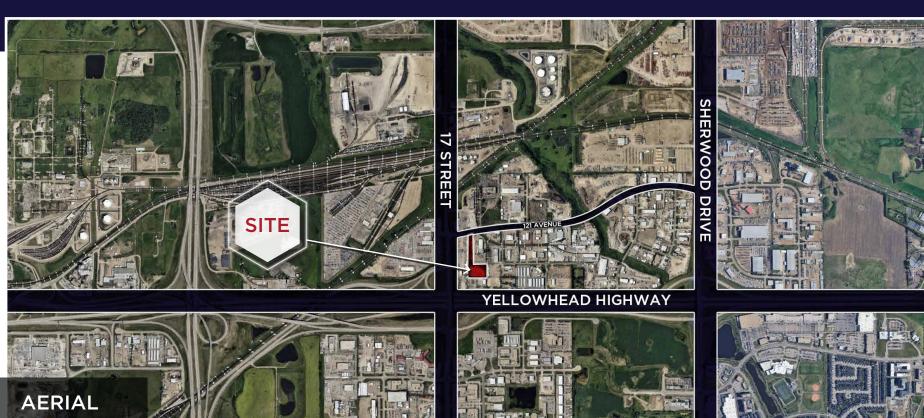

FOR SALE/LEASE

**BRAND-NEW INDUSTRIAL SHOP WITH PRIME YELLOWHEAD EXPOSURE** 

1855 121 Ave NE Edmonton, AB

YELLOWHEAD HIGHWAY (46,543 VPD)

YELLOWHEAD HIGHWAY EXPOSURE & PRIME LOCATION

Cushman & Wakefield Edmonton is independently owned and operated / A Member of the Cushman & Wakefield Alliance. No warranty or representation express or implied is made to the accuracy or completeness of the information contained herein, and same is submitted subject to errors, omissions, change of price, rental or other conditions, withdrawal without notice, and to any special listing conditions imposed by the property owner(s). As applicable, we make no representation as to the condition of the property for properties in question. February 5, 2025.

# PROPERTY HIGHLIGHTS

- Highly visible location along Yellowhead Trail with excellent access from 17th Street.
- Private drive aisle for easy transport and logistics operations.
- Ideal for transport, logistics, and reload users, including freight carriers, distribution, last-mile delivery services, warehousing operations.
- The property's layout and accessibility make it well-suited for businesses requiring efficient truck access, short-term storage, and seamless product transfers.
- 5,500 SF brand-new shop with customizable space.
- Shop slab and office to be built out - options available for as-is purchase or completed build-out.
- Contact agent for pricing and customization details.

## **PROPERTY DETAILS**

**Municipal Address:** 

1855 121 Ave NE,

**Edmonton AB** 

**Legal Description:** 

Plan 0928437, Block 3, Lot 3B

Zoning:

Medium Industrial (IM)