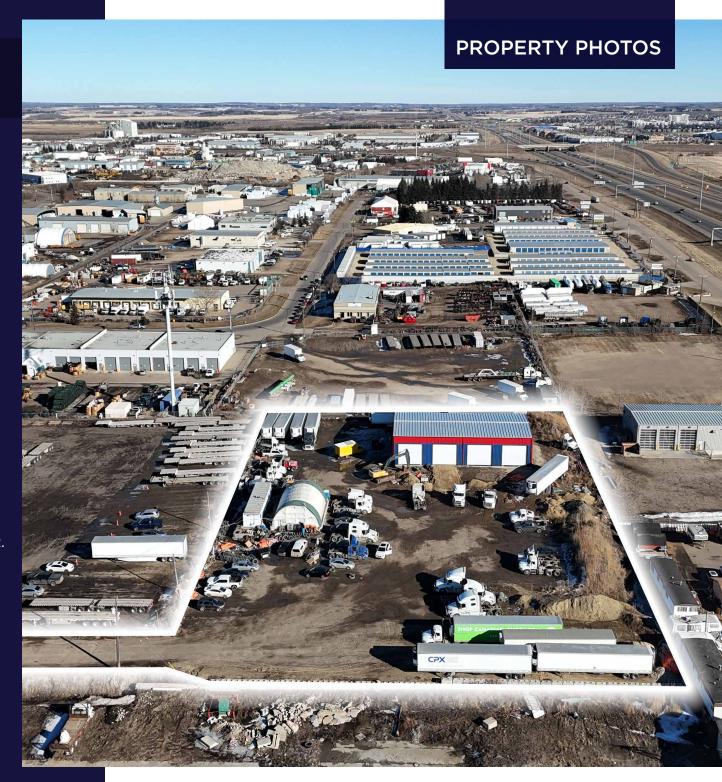

# PROPERTY HIGHLIGHTS

- Highly visible location along Yellowhead Trail with excellent access from 17th Street.
- Private drive aisle for easy transport and logistics operations.
- Ideal for transport, logistics, and reload users, including freight carriers, distribution, last-mile delivery services, warehousing operations.
- The property's layout and accessibility make it well-suited for businesses requiring efficient truck access, short-term storage, and seamless product transfers.
- 5,500 SF brand-new shop with customizable space.
- Shop slab and office to be built out - options available for as-is purchase or completed build-out.
- Contact agent for pricing and customization details.

## **PROPERTY DETAILS**

**Municipal Address:** 

1855 121 Ave NE,

**Edmonton AB** 

**Legal Description:** 

Plan 0928437, Block 3, Lot 3B

Zoning:

Medium Industrial (IM)

Year Built:

2024/2025

Market:

Clover Bar Area

Site Size:

2.77 Acres

Leasable Area:

Main Floor Office: 1,200 SF

Warehouse: 5,500 SF

Total: 6,700 SF

Power:

TBC

**Loading Doors:** 

(4) Grade 16' x 16'

Lighting:

LED