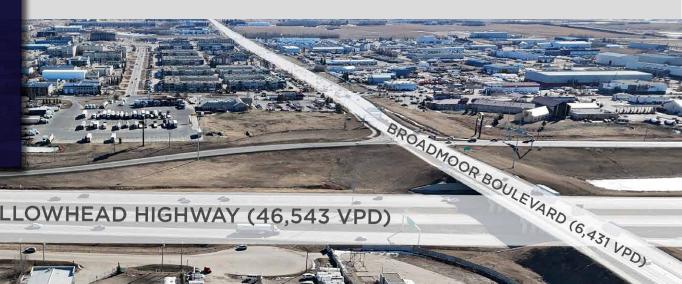

FOR SALE/LEASE

**BRAND-NEW INDUSTRIAL SHOP WITH PRIME YELLOWHEAD EXPOSURE** 

1855 121 Ave NE Edmonton, AB

YELLOWHEAD HIGHWAY (46,543 VPD)

YELLOWHEAD HIGHWAY EXPOSURE & PRIME LOCATION

Cushman & Wakefield Edmonton is independently owned and operated / A Member of the Cushman & Wakefield Alliance. No warranty or representation express or implied is made to the accuracy or completeness of the information contained herein, and same is submitted subject to errors, omissions, change of price, rental or other conditions, withdrawal without notice, and to any special listing conditions imposed by the property owner(s). As applicable, we make no representation as to the condition of the property for properties in question. February 5, 2025.

# PROPERTY HIGHLIGHTS

- Highly visible location along Yellowhead Trail with excellent access from 17th Street.
- Private drive aisle for easy transport and logistics operations.
- Ideal for transport, logistics, and reload users, including freight carriers, distribution, last-mile delivery services, warehousing operations.
- The property's layout and accessibility make it well-suited for businesses requiring efficient truck access, short-term storage, and seamless product transfers.
- 5,500 SF brand-new shop with customizable space.
- Shop slab and office to be built out - options available for as-is purchase or completed build-out.
- Contact agent for pricing and customization details.