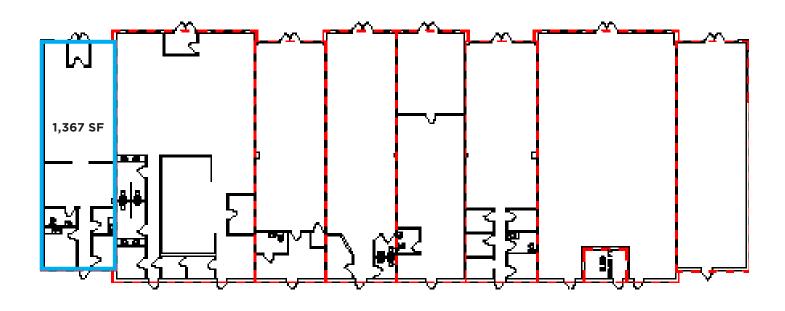

### PROPERTY HIGHLIGHTS

Space Available: 1,367 SF

Rate: \$28.00 per SF plus utilities (2025)

• Operating Costs: \$16.50 per SF plus utilities (2025)

• Daily Traffic Count: 27,500 vehicles per day on 137 Avenue

### SITE PLAN