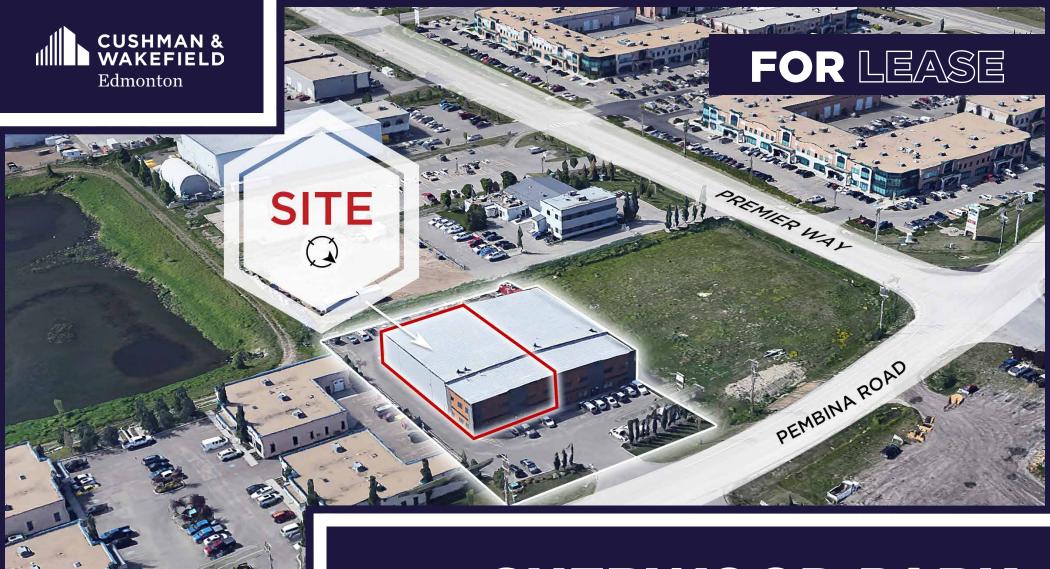

#### #109 - 117 PEMBINA ROAD OFFICE/WAREHOUSE

### OVERVIEW

### PROPERTY DETAILS

Address: 109, 117 Pembina Road

Legal Description: Plan 8021483 Block 1; Lot 2

**Zoning:** C5 - Service Commercial

**Neighbourhood:** Strathcona County

Building Size: 8,939 SF Built: 2008 Parking Area: Ample