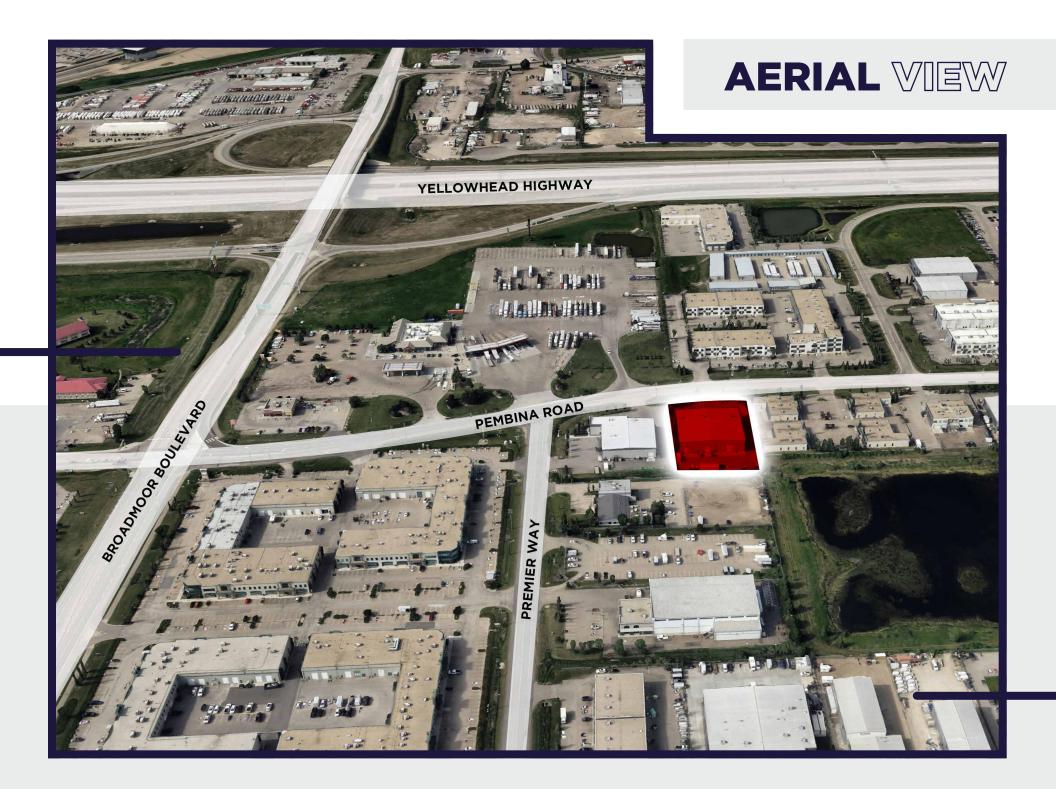

# PROPERTY HIGHLIGHTS

- Well maintained office/ industrial building with excellent access to Broadmoor Blvd, Yellowhead Trail and Anthony Henday
- Ideal space for many industrial users requiring warehouse and office uses including warehouse sales, storage, custom manufacturing and business support services
- Fully paved concrete

### PROPERTY DETAILS

Address: 109, 117 Pembina Road

Legal Description: Plan 8021483 Block 1; Lot 2

**Zoning:** C5 - Service Commercial

**Neighbourhood:** Strathcona County

Building Size: 8,939 SF Built: 2008 Parking Area: Ample