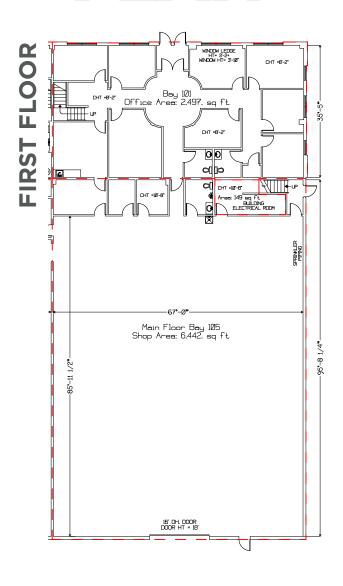

**Heating:** Radiant tube, forced air,

**HVAC** in office

**Unit Size:** 2,497 SF - Main floor office

6,442 SF - Warehouse bay

Total Area: 8.939 SF

**Lighting:** T5HO

**Lease Rate:** \$12.50 Per SF **Operating Costs:** \$5.00 Per SF

## FLOOR PLAN

\*Second floor office space available upon request.