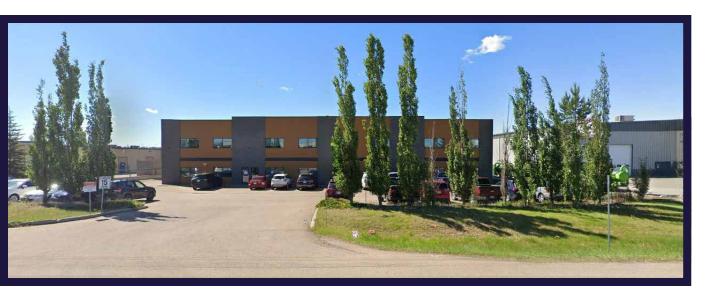

# PROPERTY HIGHLIGHTS

- Well maintained office/ industrial building with excellent access to Broadmoor Blvd, Yellowhead Trail and Anthony Henday
- Ideal space for many industrial users requiring warehouse and office uses including warehouse sales, storage, custom manufacturing and business support services
- Fully paved concrete

### PROPERTY DETAILS

Address: 109, 117 Pembina Road

Legal Description: Plan 8021483 Block 1; Lot 2

**Zoning:** C5 - Service Commercial

**Neighbourhood:** Strathcona County

Building Size: 8,939 SF Built: 2008 Parking Area: Ample