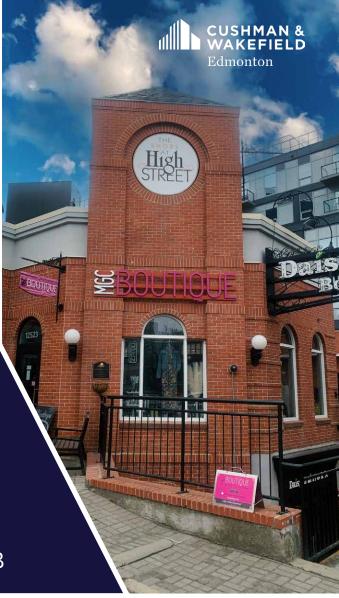

# **PROPERTY DETAILS**

Municipal Address: 10177 125 Street (±2,300 SF)

New Vacancy: 12519 102 Avenue (±900 SF)

Edmonton, AB

Zoning: Site Specific Dev Control

Provision (DC 2 (84)(2))

Neighbourhood: Westmount/Glenora

# 10177 125 STREET

NEW VACANCY: 12519 - 102 AVENUE

±900 SF - AVAILABLE IMMEDIATELY!

Karina Lopez
Senior Associate
780 429 9393
karina.lopez@cwedm.com