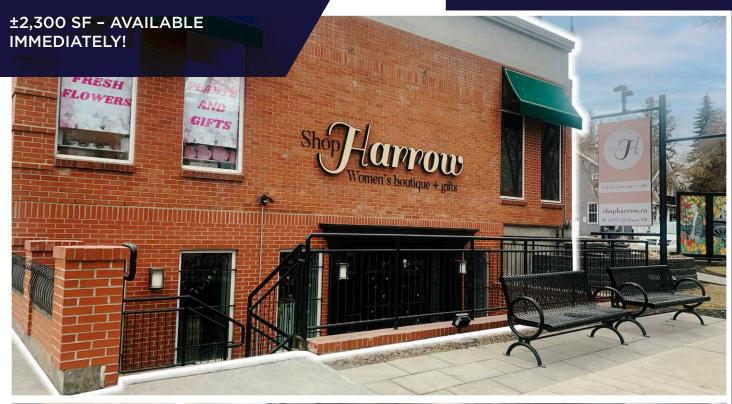

# **PROPERTY DETAILS**

Municipal Address: 10177 125 Street (±2,300 SF)

New Vacancy: 12519 102 Avenue (±900 SF)

Edmonton, AB

Zoning: Site Specific Dev Control

Provision (DC 2 (84)(2))

Neighbourhood: Westmount/Glenora

**Rent:** (2,300 SF lower level vacancy)

\$19.09 per SF -

(900 SF main floor vacancy)

**Availability:** Both units available

immediately