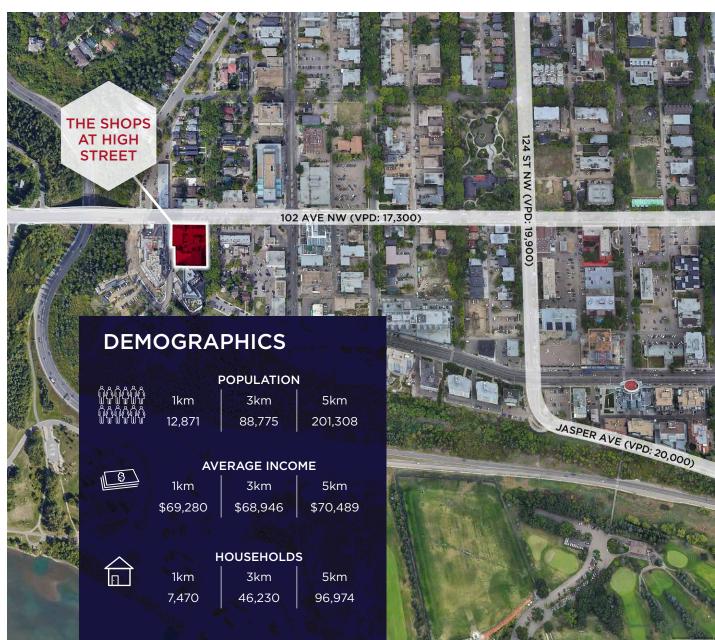

, Eco store, collectibles)



Bridal, Cake shop



Quick Service specialty food/deli



Optical

CUSHMAN & WAKEFIELD Edmonton Suite 2700, TD Tower 10088 - 102 Avenue Edmonton, AB T5J 2Z1 www.cwedm.com

# **PROPERTY DETAILS**

Municipal Address: 10177 125 Street (±2,300 SF)

New Vacancy: 12519 102 Avenue (±900 SF)

Edmonton, AB

Zoning: Site Specific Dev Control

Provision (DC 2 (84)(2))

Neighbourhood: Westmount/Glenora

Parking Area: Surface (non-reserved)

**Utilities:** Separately metered except for

water which is included under

the Additional Rent

Base Rent: \$35.00 per SF plus 4% of

management fee

Additional \$11.64 per SF -

**Rent:** (2,300 SF lower level vacancy)

\$19.09 per SF -

(900 SF main floor vacancy)

**Availability:** Both units available

immediately

# **AERIAL**



# 10177 125 STREET









NEW VACANCY: 12519 - 102 AVENUE

±900 SF - AVAILABLE IMMEDIATELY!







Karina Lopez
Senior Associate
780 429 9393
karina.lopez@cwedm.com