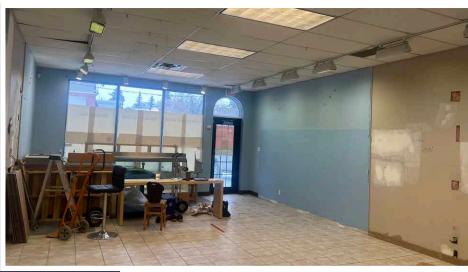

# **PROPERTY DETAILS**

Municipal Address: 10177 125 Street (±2,300 SF)

New Vacancy: 12519 102 Avenue (±900 SF)

Edmonton, AB

Zoning: Site Specific Dev Control

Provision (DC 2 (84)(2))

Neighbourhood: Westmount/Glenora

**Rent:** (2,300 SF lower level vacancy)

\$19.09 per SF -

(900 SF main floor vacancy)

**Availability:** Both units available

immediately