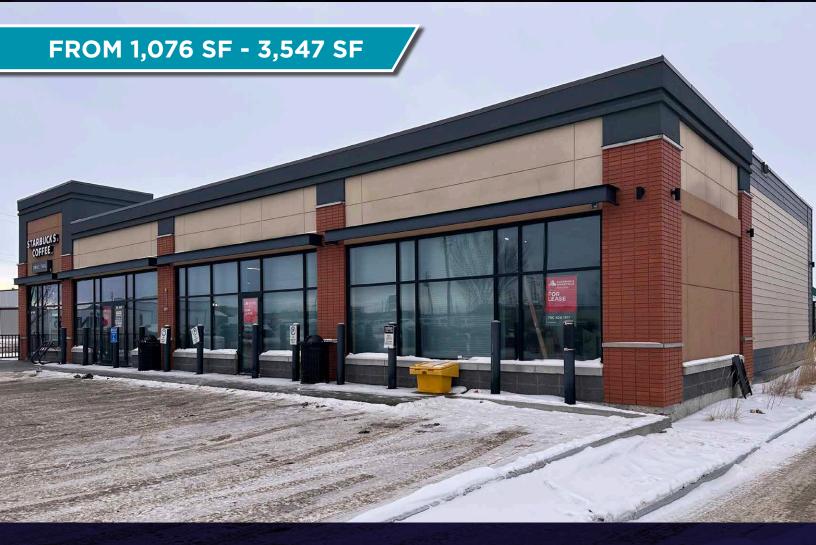

### PROPERTY HIGHLIGHTS

Leduc Crossroads is a well-positioned commercial property located prominently along 50th Street, a key arterial roadway in Leduc. This high-visibility location benefits from over 1,300 vehicles per hour, ensuring strong exposure for businesses operating within the site.

**Key Features:** Positioned along 50th Street, providing excellent exposure and accessibility.

**Flexible Zoning:** General Commercial (GC) zoning allows for a wide variety of retail, service, and office uses.

Ample Parking: 23 on-site parking stalls.

**Multiple Access Points:** Easy entry and exit with access from both the West and East sides of the property.

**Signage:** Facade and pylon signage available.

### PROPERTY DETAILS

**Legal Description:** Plan: 7722434, Block: N, Lot: 5 **Parking Area:** 23 Parking Stalls

**Zoning:** GC - General Commercial **Total Building Area:** 4,971 SF

Building Size: Unit 1: 1,076 SF Base Rent: Market

Unit 2: 1,215 SF Unit 3: 1,201 SF

Additional Rent: \$19.06/SF (2025)

**Total: 3,547 SF Signage:** Facade & Pylon

**Possession:** Immediately **Built:** 2012