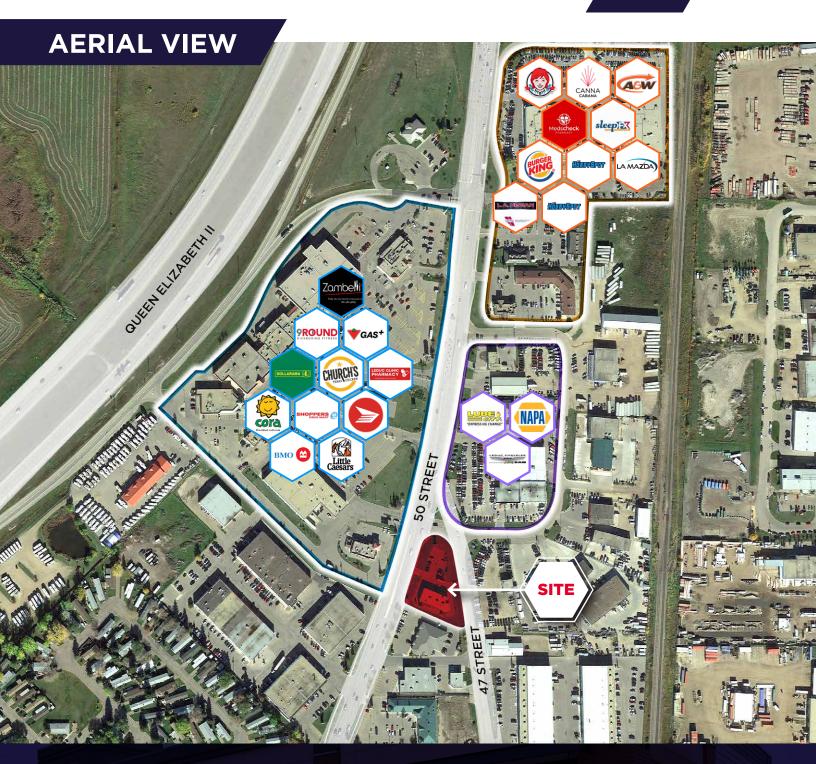

### PROPERTY HIGHLIGHTS

Leduc Crossroads is a well-positioned commercial property located prominently along 50th Street, a key arterial roadway in Leduc. This high-visibility location benefits from over 1,300 vehicles per hour, ensuring strong exposure for businesses operating within the site.

**Key Features:** Positioned along 50th Street, providing excellent exposure and accessibility.

**Flexible Zoning:** General Commercial (GC) zoning allows for a wide variety of retail, service, and office uses.