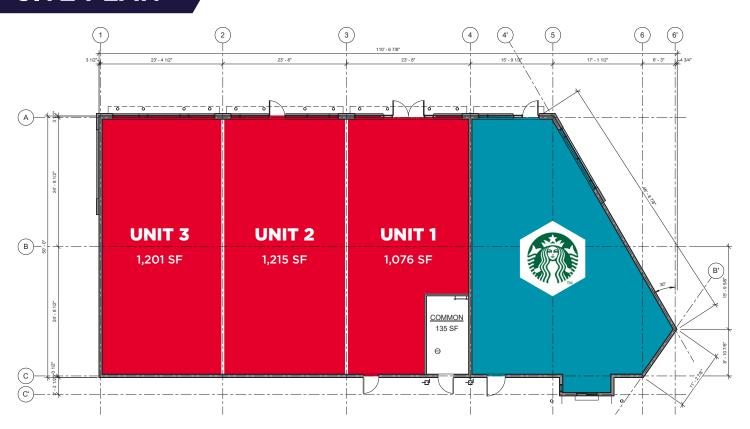

### PROPERTY DETAILS

**Legal Description:** Plan: 7722434, Block: N, Lot: 5 **Parking Area:** 23 Parking Stalls

**Zoning:** GC - General Commercial **Total Building Area:** 4,971 SF

Building Size: Unit 1: 1,076 SF Base Rent: Market

Unit 2: 1,215 SF Unit 3: 1,201 SF

Additional Rent: \$19.06/SF (2025)

**Total: 3,547 SF Signage:** Facade & Pylon

**Possession:** Immediately **Built:** 2012

### **SITE PLAN**