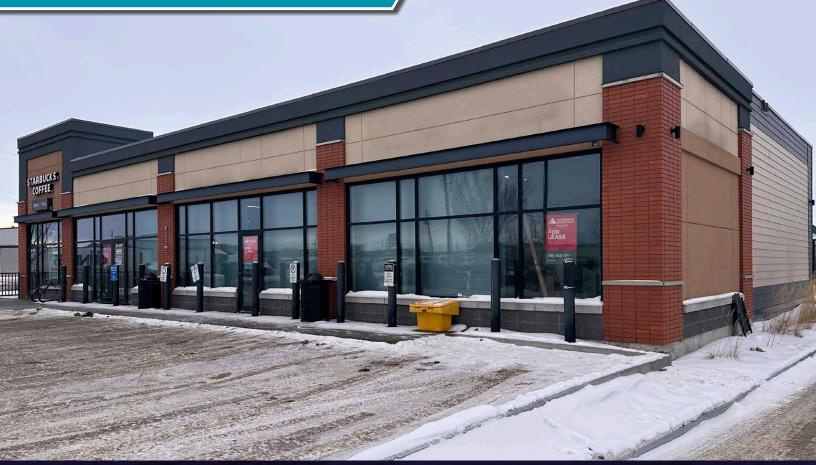

#### FOR LEASE LEDUC CROSSROADS 6056 47 STREET, LEDUC, AB

## **PROPERTY** HIGHLIGHTS

Leduc Crossroads is a well-positioned commercial property located prominently along 50th Street, a key arterial roadway in Leduc. This high-visibility location benefits from over 1,300 vehicles per hour, ensuring strong exposure for businesses operating within the site.

Key Features: Positioned along 50th Street, providing excellent exposure and accessibility.

**Flexible Zoning:** General Commercial (GC) zoning allows for a wide variety of retail, service, and office uses.

Ample Parking: 23 on-site parking stalls.

**Multiple Access Points:** Easy entry and exit with access from both the West and East sides of the property.

Signage: Facade and pylon signage available.