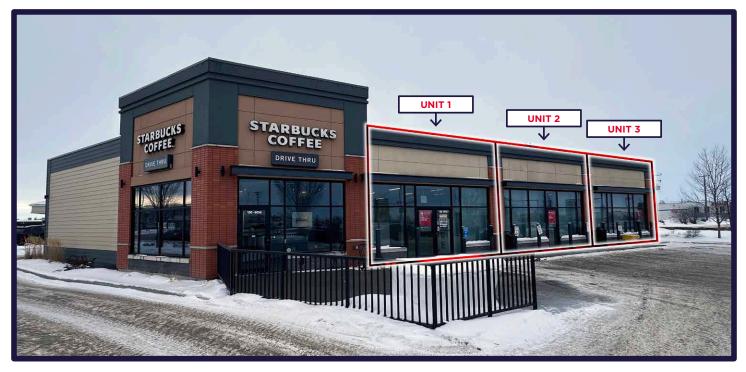

## PROPERTY DETAILS

| Legal Description:    | Plan: 7722434, Block: N, Lot: 5      | Parking Area:                 | 23 Parking Stalls |  |  |
|-----------------------|--------------------------------------|-------------------------------|-------------------|--|--|
| Zoning:               | GC - General Commercial              | Total Building Area: 4,971 SF |                   |  |  |
| <b>Building Size:</b> | Unit 1: 1,076 SF                     | Base Rent:                    | Market            |  |  |
|                       | Unit 2: 1,215 SF<br>Unit 3: 1,201 SF | Additional Rent:              | \$19.06/SF (2025) |  |  |
|                       | Total: 3,547 SF                      | Signage:                      | Facade & Pylon    |  |  |
| Possession:           | Immediately                          | Built:                        | 2012              |  |  |