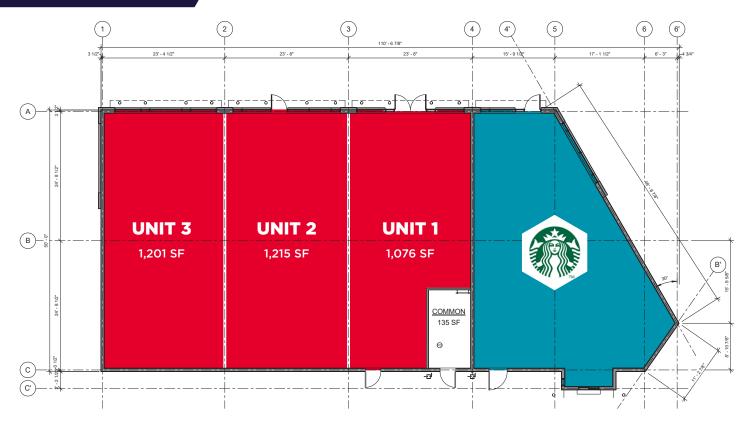

## PROPERTY DETAILS

| Legal Description:    | Plan: 7722434, Block: N, Lot: 5      | Parking Area:                 | 23 Parking Stalls |  |  |
|-----------------------|--------------------------------------|-------------------------------|-------------------|--|--|
| Zoning:               | GC - General Commercial              | Total Building Area: 4,971 SF |                   |  |  |
| <b>Building Size:</b> | Unit 1: 1,076 SF                     | Base Rent:                    | Market            |  |  |
|                       | Unit 2: 1,215 SF<br>Unit 3: 1,201 SF | Additional Rent:              | \$19.06/SF (2025) |  |  |
|                       | Total: 3,547 SF                      | Signage:                      | Facade & Pylon    |  |  |
| Possession:           | Immediately                          | Built:                        | 2012              |  |  |

### FOR LEASE LEDUC CROSSROADS 6056 47 STREET, LEDUC, AB

SITE PLAN