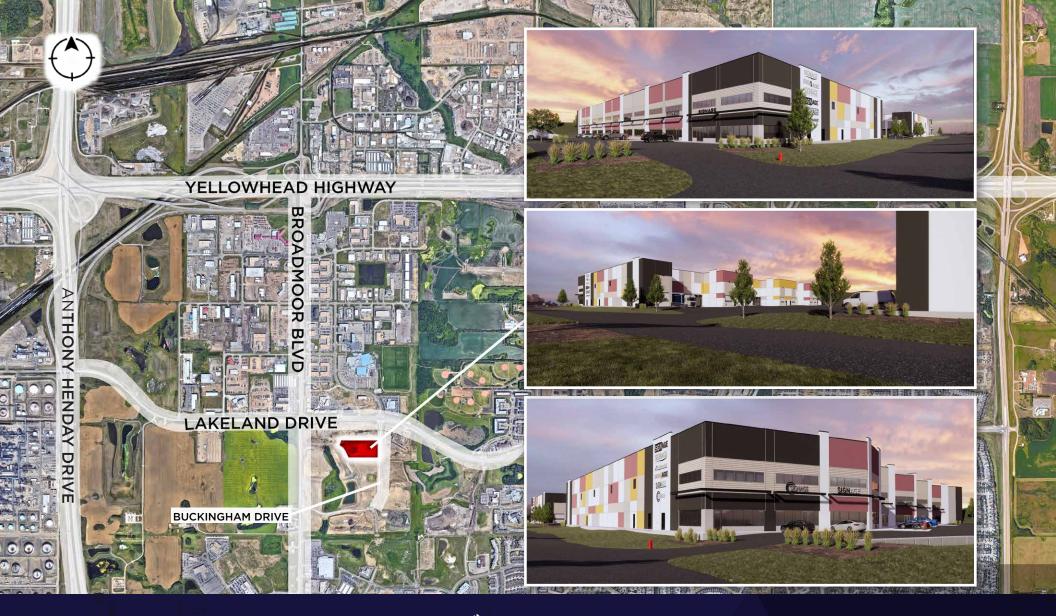

#### Buckingham Drive, Sherwood Park, AB

Cushman & Wakefield Edmonton Suite 2700, TD Tower 10088 102 Avenue Edmonton, AB T5J 2Z1 cwedm.com

Cushman & Wakefield Edmonton is independently owned and operated / A Member of the Cushman & Wakefield Alliance. No warrantly or representation express or implied is made to the accuracy or completeness of the information contained herein, and same is submitted subject to errors, omissions, change of price, rental or other conditions, withdrawal without notice, and to any special listing conditions imposed by the property owner(s). As applicable, we make no representation as to the condition of the property for properties in question. February 13, 2025

# THE OPPORTUNITY

Two new multi-tenant facilities with recent re-zoning to C5, allowing for a variety of industrial and commercial uses

Excellent access to Buckingham Drive, Lakeland Drive and Broadmoor Boulevard, with close proximity to Baseline Road, Yellowhead Highway and Anthony Henday Drive