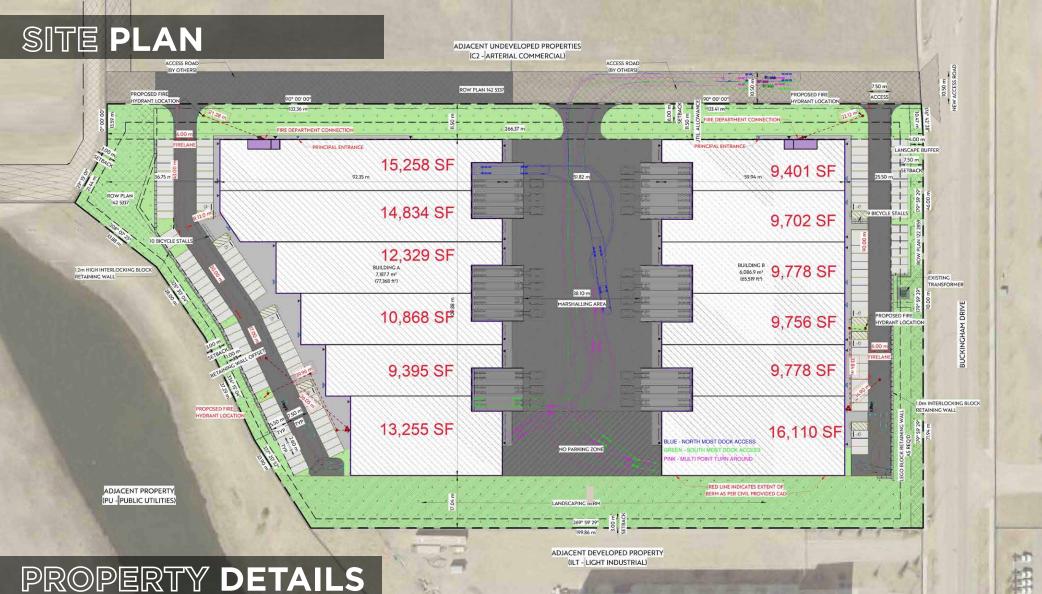

## NEW MULTI-TENANT BUILDINGS

Building A: 9,395 SF - 77,368 SF Building B: 9,401 SF - 65,519 SF

- Bay sizes starting at 9,395 SF up to 16,110 SF
- Dock and Grade loading in each unit
- Available Q3 2026

MUNICIPAL ADDRESS Lot 16, Block 2, Plan 1425336

**ZONING** C5 - Service Commercial

#### AVAILABLE SPACE

<u>Building A</u> Total Area: 77,368 SF Bays starting at 9,395 SF up to 15,258 SF

<u>Building B</u> Total Area: 65,519 SF Bays starting at 9,401 SF up to 16,110 SF SITE SIZE 8.24 Acres

LOADING 9'x10' Dock & 12'x12' Grade in each bay

POWER To be confirmed **CEILING HEIGHT** 32' Clear

**LEASE RATE** Market

**OPERATING COSTS** To be determined

BASELINE ROAD

Andy Horvath Partner <u>780 917 8338</u> andy.horvath@cwedm.com Nicole Stewart, Unlicensed Team Coordinator 780 702 9472 nicole.pozer@cwedm.com