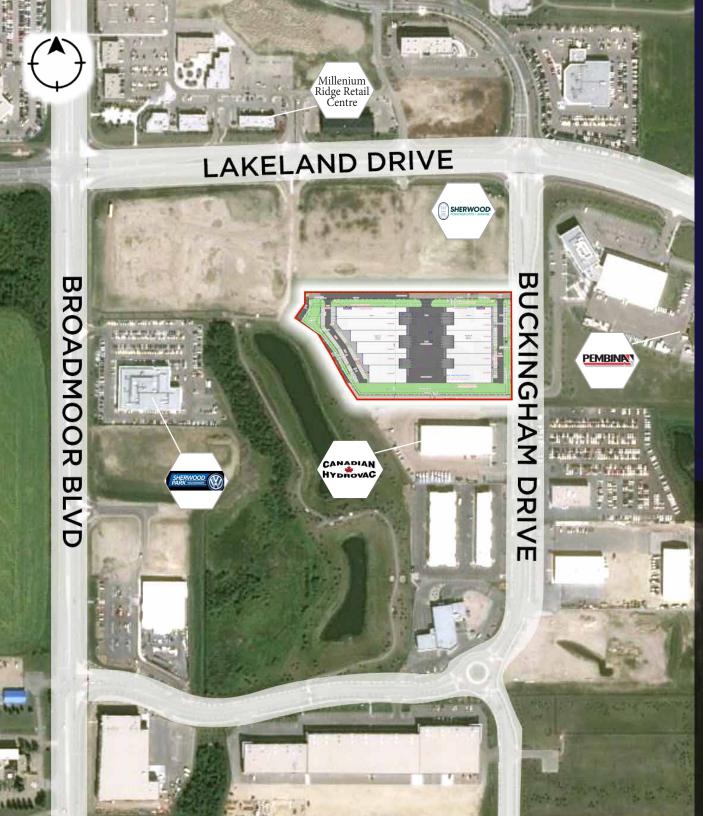

#### Buckingham Drive, Sherwood Park, AB

Cushman & Wakefield Edmonton Suite 2700, TD Tower 10088 102 Avenue Edmonton, AB T5J 2Z1 cwedm.com

Cushman & Wakefield Edmonton is independently owned and operated / A Member of the Cushman & Wakefield Alliance. No warrantly or representation express or implied is made to the accuracy or completeness of the information contained herein, and same is submitted subject to errors, omissions, change of price, rental or other conditions, withdrawal without notice, and to any special listing conditions imposed by the property owner(s). As applicable, we make no representation as to the condition of the property for properties in question. February 13, 2025

# THE OPPORTUNITY

Two new multi-tenant facilities with recent re-zoning to C5, allowing for a variety of industrial and commercial uses

Excellent access to Buckingham Drive, Lakeland Drive and Broadmoor Boulevard, with close proximity to Baseline Road, Yellowhead Highway and Anthony Henday Drive

- Bay sizes starting at 9,395 SF up to 16,110 SF
- Dock and Grade loading in each unit
- Available Q3 2026

MUNICIPAL ADDRESS Lot 16, Block 2, Plan 1425336

**ZONING** C5 - Service Commercial