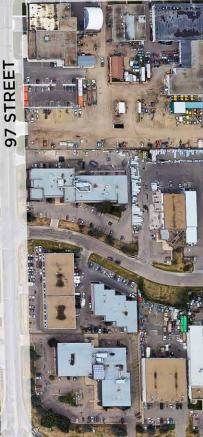

## FOR SALE FREESTANDING DISTRIBUTION BUILDING ON 5.11 ACRES 9715 56 Avenue NW, Edmonton, AB

40,020 SF ON 5.11 ACRES

CUSHMAN & WAKEFIELD Edmonton Suite 2700, TD Tower 10088 - 102 Avenue Edmonton, AB T5J 2Z1 www.cwedm.com

## PROPERTY DETAILS

MUNICIPAL ADDRESS 9715 56 Avenue NW, Edmonton, AB

**LEGAL DESCRIPTION** Lot 10A, Block 10, Plan 1331TR

ZONING IM/IH

NEIGHBOURHOOD

**Coronet Industrial** 