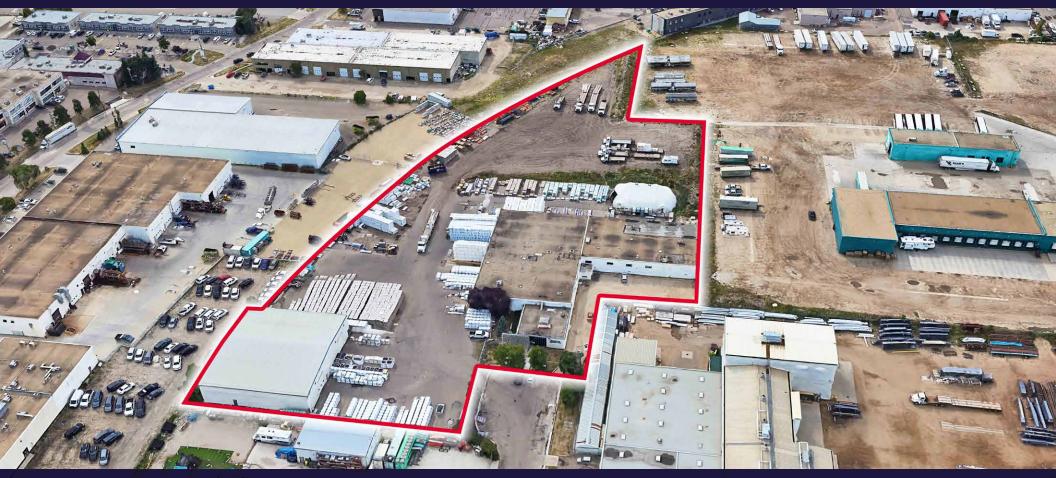

## FOR SALE FREESTANDING DISTRIBUTION BUILDING ON 5.11 ACRES 9715 56 Avenue NW, Edmonton, AB

40,020 SF ON 5.11 ACRES

CUSHMAN & WAKEFIELD Edmonton Suite 2700, TD Tower 10088 - 102 Avenue Edmonton, AB T5J 2Z1 www.cwedm.com

## THE OPPORTUNITY

- Rare SE Edmonton Distribution Facility & Yard
- Fully Fenced and Secured
  Yard
- Dock & Grade Loading

## PROPERTY DETAILS

MUNICIPAL ADDRESS 9715 56 Avenue NW, Edmonton, AB

**LEGAL DESCRIPTION** Lot 10A, Block 10, Plan 1331TR

ZONING IM/IH

NEIGHBOURHOOD

**Coronet Industrial** 