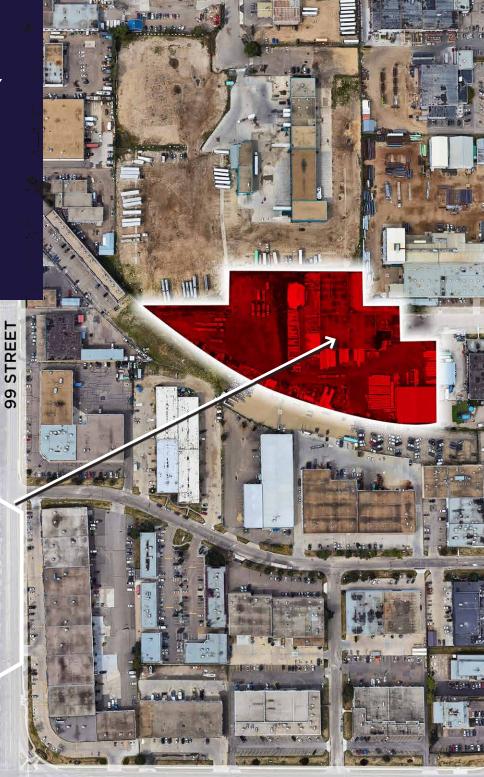

## FOR SALE FREESTANDING DISTRIBUTION BUILDING ON 5.11 ACRES 9715 56 Avenue NW, Edmonton, AB

40,020 SF ON 5.11 ACRES

CUSHMAN & WAKEFIELD Edmonton Suite 2700, TD Tower 10088 - 102 Avenue Edmonton, AB T5J 2Z1 www.cwedm.com

## PROPERTY DETAILS

MUNICIPAL ADDRESS 9715 56 Avenue NW, Edmonton, AB

**LEGAL DESCRIPTION** Lot 10A, Block 10, Plan 1331TR

ZONING IM/IH

NEIGHBOURHOOD

**Coronet Industrial** 