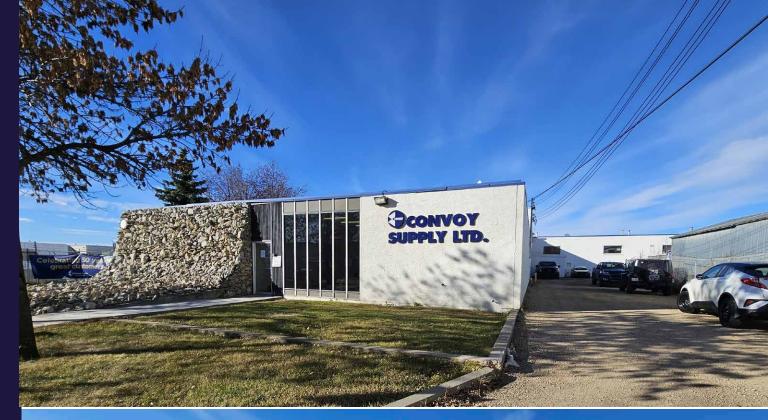

## FOR SALE FREESTANDING DISTRIBUTION BUILDING ON 5.11 ACRES 9715 56 Avenue NW, Edmonton, AB

40,020 SF ON 5.11 ACRES

CUSHMAN & WAKEFIELD Edmonton Suite 2700, TD Tower 10088 - 102 Avenue Edmonton, AB T5J 2Z1 www.cwedm.com

Total Area 2

28,820 SF

11,200 SF Ancillary Shop

**BUILT** 1967; expanded and renovated thereafter

**DESCRIPTION** Freestanding Warehouse & Office Industrial Facility

LAND SIZE 5.11 Acres

**POWER** 400 Amp, 480 volt - TBC by tenant