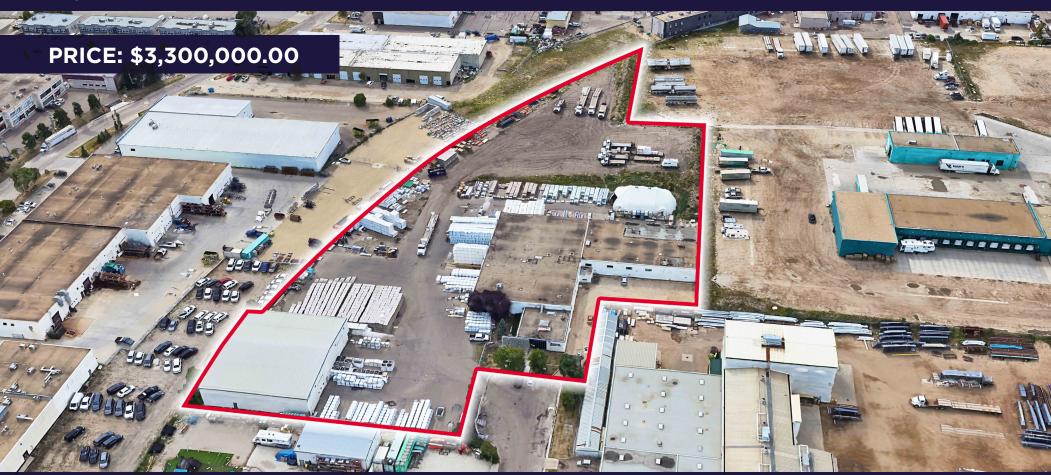

- Rare SE Edmonton Distribution Facility & Yard
- Fully Fenced and Secured Yard
- Dock & Grade Loading

**56 AVENUE** 

**AVAILABILITY** Immediately

PRICE \$3,300,000.00

PROPERTY ASSESSMENT \$4,941,000 (City of Edmonton, 2025)

PROPERTY TAXES \$132,569.99 (City of Edmonton, 2025)