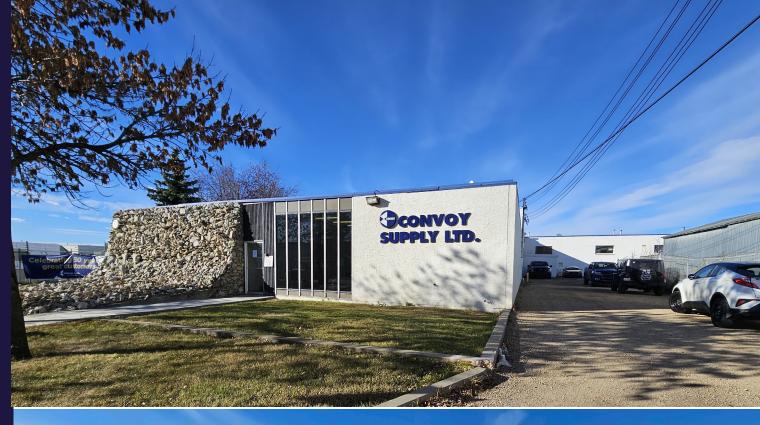

# FREESTANDING DISTRIBUTION BUILDING ON 5.11 ACRES

9715 56 Avenue NW, Edmonton, AB

40,020 SF ON 5.11 ACRES

**CUSHMAN & WAKEFIELD** Edmonton Suite 2700, TD Tower 10088 - 102 Avenue Edmonton, AB T5J 2Z1 www.cwedm.com

- Rare SE Edmonton Distribution Facility & Yard
- Fully Fenced and Secured Yard
- Dock & Grade Loading

**56 AVENUE** 

## PROPERTY DETAILS

MUNICIPAL ADDRESS 9715 56 Avenue NW, Edmonton, AB

**LEGAL DESCRIPTION**Lot 10A, Block 10, Plan 1331TR

ZONING IM/IH

NEIGHBOURHOOD

Coronet Industrial

BUILDING SIZE

Main Floor Office3,192 SFWarehouse24,491 SFTotal Main Floor27,683 SFMezzanine1,137 SF

Total Area 28.820 SF

11,200 SF Ancillary Shop

**BUILT** 

1967; expanded and renovated thereafter

**DESCRIPTION** 

Freestanding Warehouse & Office Industrial Facility

LAND SIZE 5.11 Acres

**POWER** 

400 Amp, 480 volt - TBC by tenant

**HEATING** 

OH Heating Units & Radiant Tube

CONSTRUCTION

Concrete Block & Metal Panel

**DOCK LOADING** 

Dock & Grade

CLEAR HEIGHT 16' to 22'