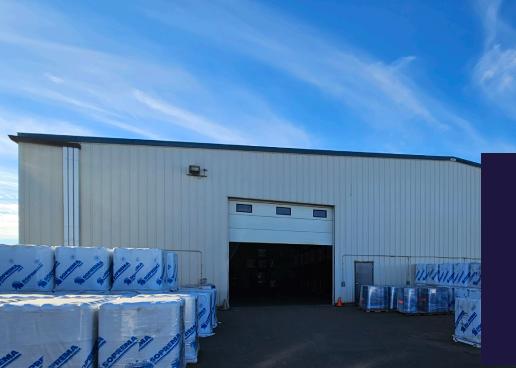

## PROPERTY DETAILS

MUNICIPAL ADDRESS 9715 56 Avenue NW, Edmonton, AB

**LEGAL DESCRIPTION**Lot 10A, Block 10, Plan 1331TR

ZONING IM/IH

NEIGHBOURHOOD

Coronet Industrial

BUILDING SIZE

Main Floor Office3,192 SFWarehouse24,491 SFTotal Main Floor27,683 SFMezzanine1,137 SF

Total Area 28.820 SF

11,200 SF Ancillary Shop

**BUILT** 

1967; expanded and renovated thereafter

**DESCRIPTION** 

Freestanding Warehouse & Office Industrial Facility

LAND SIZE 5.11 Acres

**POWER** 

400 Amp, 480 volt - TBC by tenant

**HEATING** 

OH Heating Units & Radiant Tube

CONSTRUCTION

Concrete Block & Metal Panel

**DOCK LOADING** 

Dock & Grade

CLEAR HEIGHT 16' to 22'