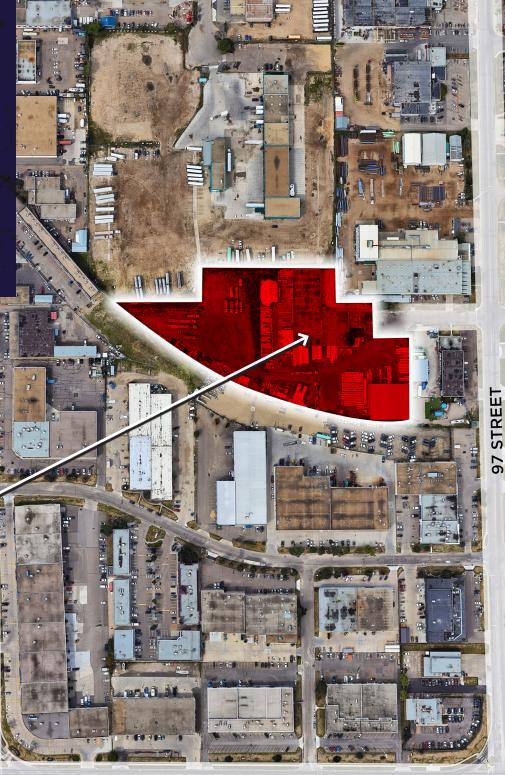

- Rare SE Edmonton Distribution Facility & Yard
- Fully Fenced and Secured Yard
- Dock & Grade Loading

**56 AVENUE** 

## PROPERTY DETAILS

MUNICIPAL ADDRESS 9715 56 Avenue NW, Edmonton, AB

**LEGAL DESCRIPTION**Lot 10A, Block 10, Plan 1331TR

ZONING IM/IH

NEIGHBOURHOOD

Coronet Industrial

BUILDING SIZE

Main Floor Office3,192 SFWarehouse24,491 SFTotal Main Floor27,683 SFMezzanine1,137 SF