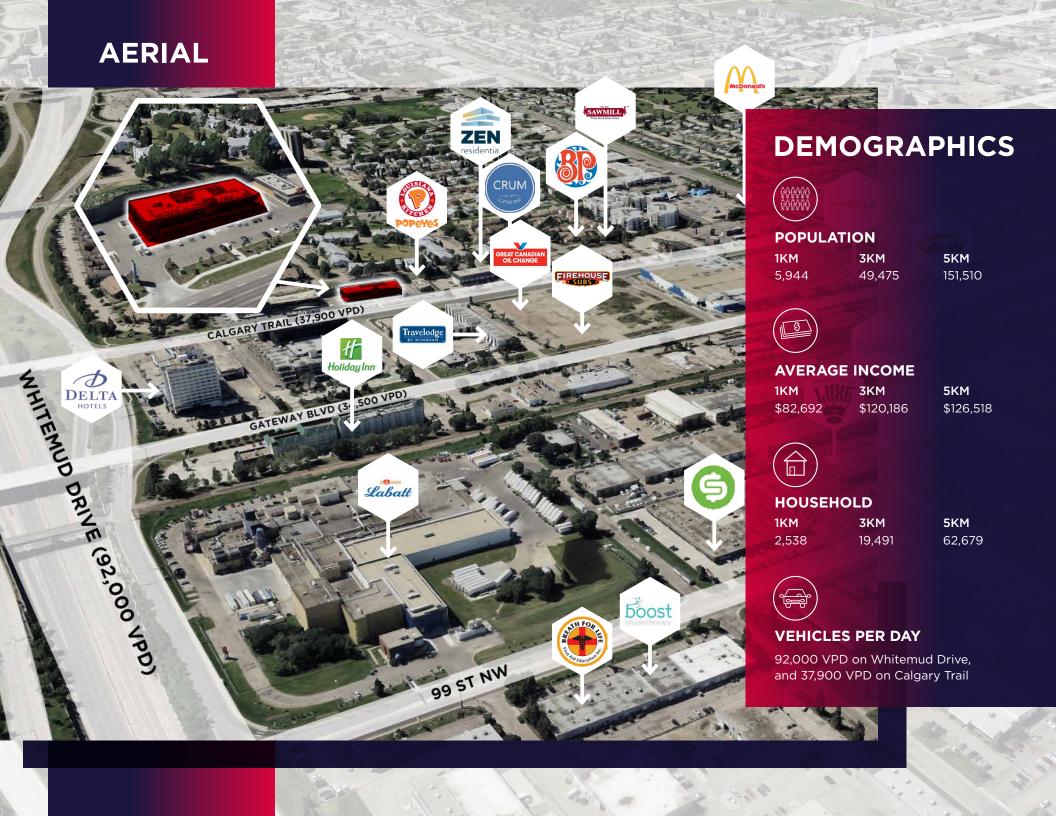

## PROPERTY HIGHLIGHTS

- Situated just a few blocks from the busy intersection of Whitemud Drive and Calgary Trail South, this location has high traffic and great visibility with over 37,000 vehicles per day
- High-end and attractively appointed office space with reception area, large boardroom, kitchen, smaller meeting room, 22 private offices, washrooms and large storage room
- Building has elevator access to second floor and security and afterhours access control
- Pylon and building signage options available
- Close amenities include hotels, restaurants and coffee shops, Southgate Shopping Mall, professional offices and more
- Abundance of surface parking stalls at no cost
- Space can be subdivided, shared and or individuals can be rented