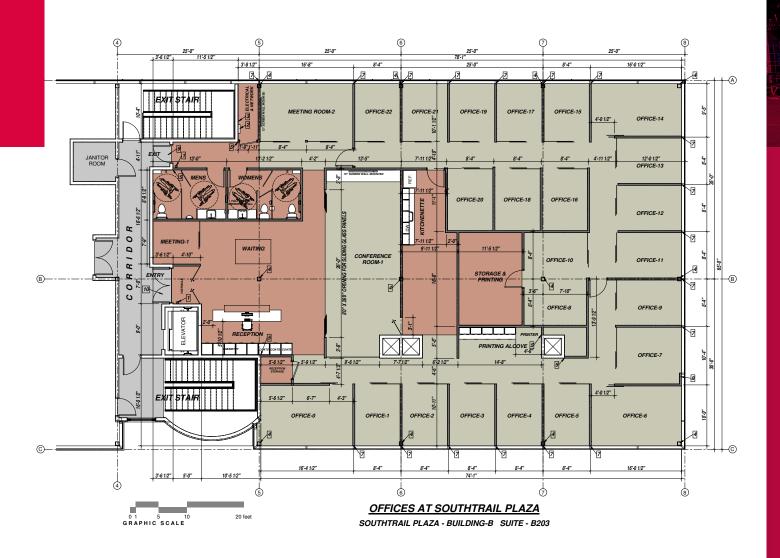

## PROPERTY HIGHLIGHTS

- Situated just a few blocks from the busy intersection of Whitemud Drive and Calgary Trail South, this location has high traffic and great visibility with over 37,000 vehicles per day
- High-end and attractively appointed office space with reception area, large boardroom, kitchen, smaller meeting room, 22 private offices, washrooms and large storage room
- Building has elevator access to second floor and security and afterhours access control
- Pylon and building signage options available
- Close amenities include hotels, restaurants and coffee shops, Southgate Shopping Mall, professional offices and more
- Abundance of surface parking stalls at no cost
- Space can be subdivided, shared and or individuals can be rented

## **PROPERTY DETAILS**

**Municipal Address:** 4514 Calgary Trail NW, Edmonton, AB Zoning: DC2 Neighbourhood: **Empire Park Description:** Surface parking stalls at no additional cost Area Available: Suite B203: Up to 5,923 SF (Can be subdivided or shared) Lease Rate: \$25.00 PSF \$20.50 PSF **Additional Rent:** Negotiable TI Allowance: Parking: Surface parking stalls at no additional cost Possession Date: April 1, 2025

## FLOOR PLAN