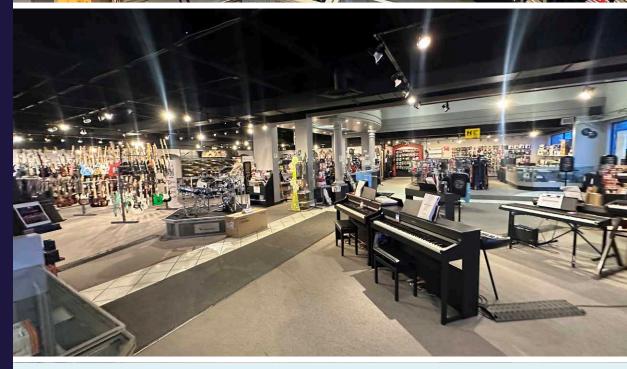

## PROPERTY DETAILS

Strategically located along Calgary Trail NW, one of Edmonton's busiest retail corridors, the Edmonton Home Fair offers a prime investment opportunity. This high-exposure commercial condo features one main floor unit of 10,215 SF with an 8,800 SF mezzanine space, and is fully built out.

The unit is well-maintained, offering a versatile layout suited for a variety of retail, showroom, or service-oriented businesses. Surrounded by national retailers and major traffic drivers, this property provides easy access to Anthony Henday Drive.