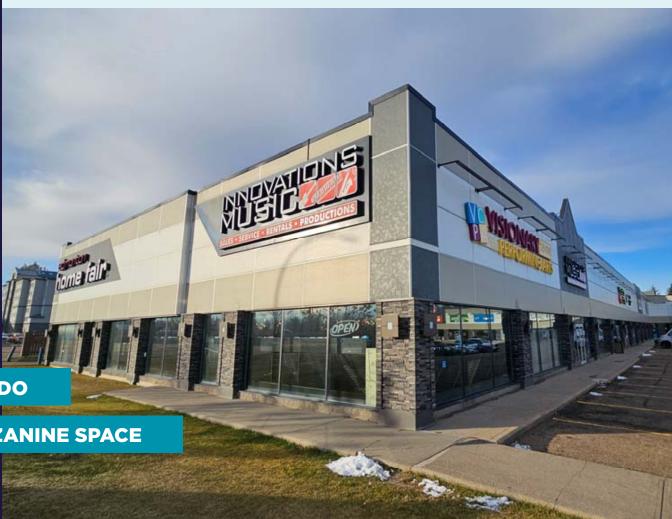

### FOR SALE

# EDMONTON HOME FAIR

2804 Calgary Trail NW, **Edmonton, AB** 

**HIGH PROFILE COMMERCIAL CONDO** 

10,215 SF WITH AN 8,800 SF MEZZANINE SPACE

**John Shamey** 

Partner 780 702 8079 john.shamey@cwedm.com

CUSHMAN & WAKEFIELD Edmonton Suite 2700, TD Tower 10088 - 102 Avenue Edmonton, AB T5J 2Z1 www.cwedm.com

## PROPERTY DETAILS

Strategically located along Calgary Trail NW, one of Edmonton's busiest retail corridors, the Edmonton Home Fair offers a prime investment opportunity. This high-exposure commercial condo features one main floor unit of 10,215 SF with an 8,800 SF mezzanine space, and is fully built out.

The unit is well-maintained, offering a versatile layout suited for a variety of retail, showroom, or service-oriented businesses. Surrounded by national retailers and major traffic drivers, this property provides easy access to Anthony Henday Drive.