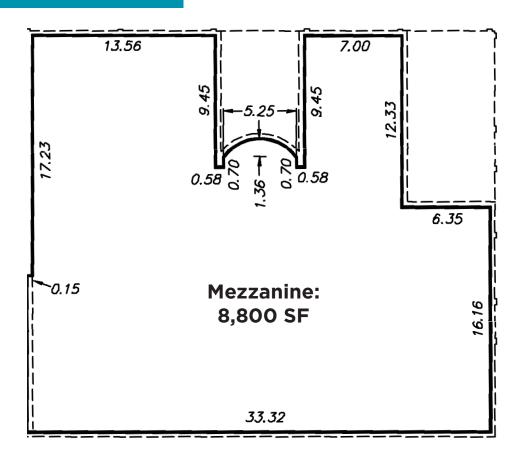

|
| Size:                  | Main Floor: 10,215 SF<br>Mezzanine: 8,800 SF<br><b>Total: 19,015 SF</b>          |
| Utilities:             | Condominium Fees: \$4,701.54                                                     |
| Property Taxes (2024): | <br>\$74,553.30                                                                  |









### **DEMOGRAPHICS**



#### **POPULATION**

**1KM 3KM 5KM** 5,995 54,093 160,139



#### **AVERAGE INCOME**

**1KM 3KM 5KM** \$120,230 \$120,436 \$136,096



#### **HOUSEHOLD**

**1KM 3KM 5KM** 2,171 20,886 58,807



#### **VEHICLES PER DAY (2023)**

Calgary Trail: 42,680 VPD 34 Avenue: 21,450 VPD Gateway Boulevard: 46,310 VPD 23 Avenue: 38,213 VPD

### SITE PLAN



#### **MAIN FLOOR**



#### **MEZZANINE**