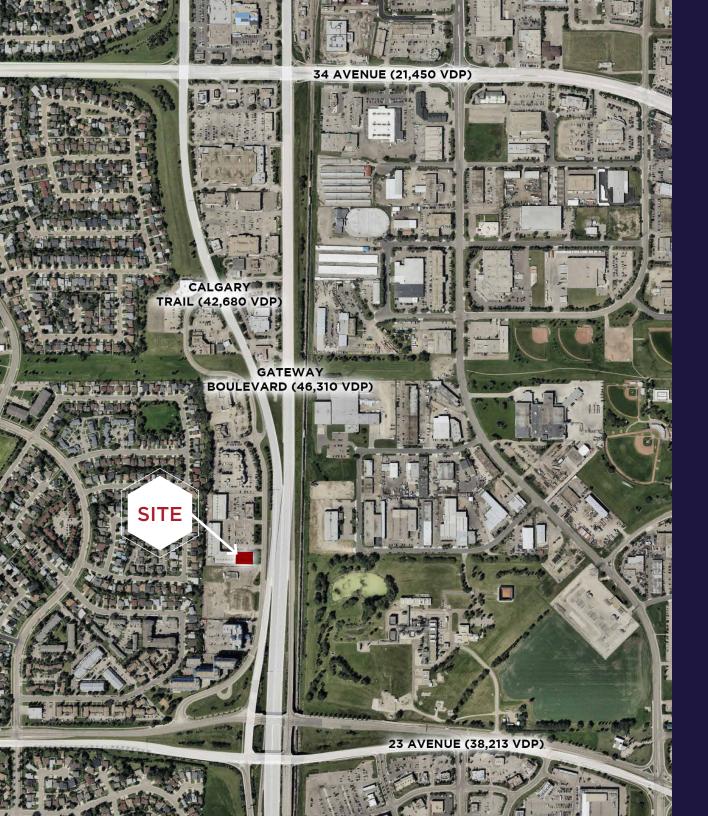

#### **VEHICLES PER DAY (2023)**

Calgary Trail: 42,680 VPD 34 Avenue: 21,450 VPD Gateway Boulevard: 46,310 VPD 23 Avenue: 38,213 VPD