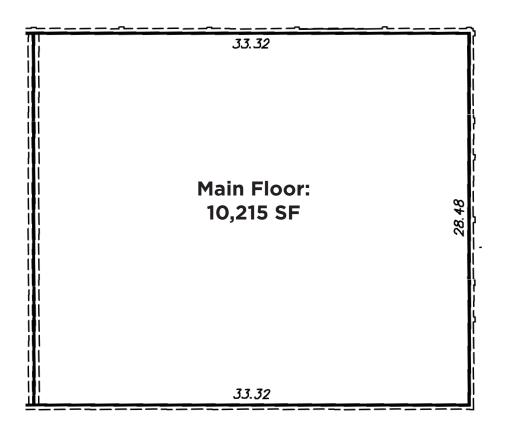

|
| Size:                  | Main Floor: 10,215 SF<br>Mezzanine: 8,800 SF<br><b>Total: 19,015 SF</b>          |
| Utilities:             | Condominium Fees: \$4,701.54                                                     |
| Property Taxes (2024): | <br>\$74,553.30                                                                  |









### **DEMOGRAPHICS**



#### **POPULATION**

**1KM 3KM 5KM** 5,995 54,093 160,139



#### **AVERAGE INCOME**

**1KM 3KM 5KM** \$120,230 \$120,436 \$136,096



#### **HOUSEHOLD**

**1KM 3KM 5KM** 2,171 20,886 58,807



#### **VEHICLES PER DAY (2023)**

Calgary Trail: 42,680 VPD 34 Avenue: 21,450 VPD Gateway Boulevard: 46,310 VPD 23 Avenue: 38,213 VPD

### SITE PLAN



#### **MAIN FLOOR**



#### **MEZZANINE**