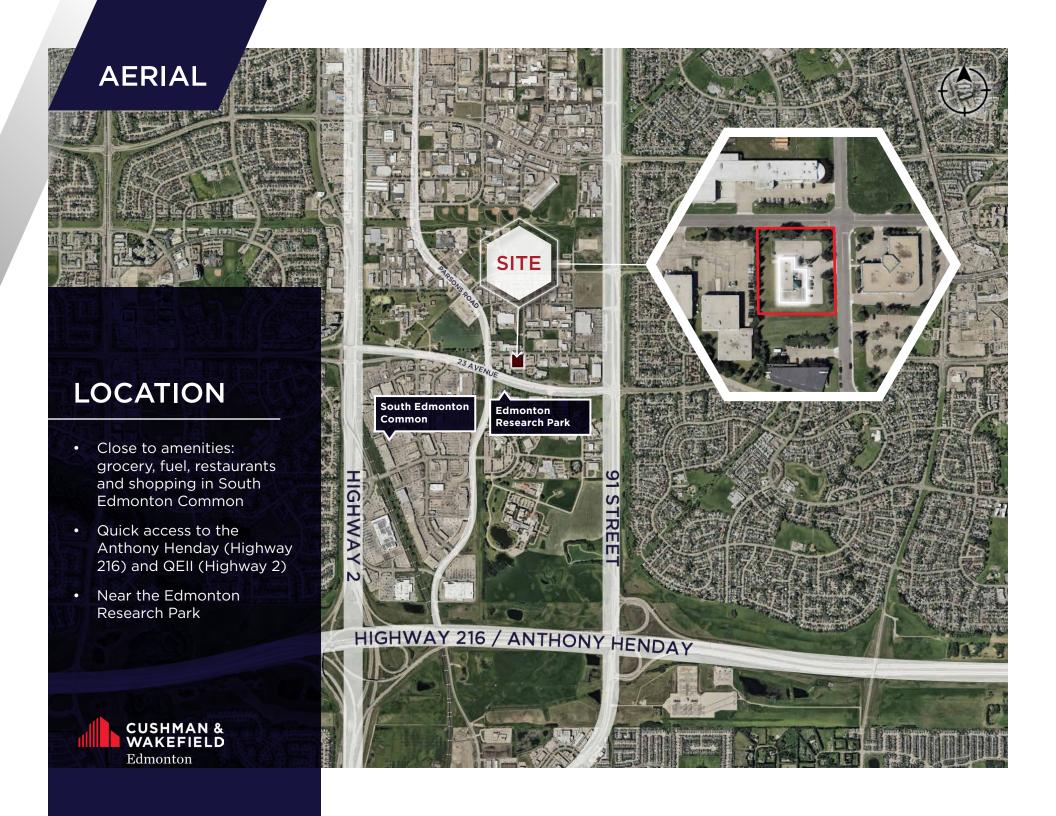

# Neighbourhood:

Parsons Industrial

# **Building Size:**

Office: ±4,684 SF

Warehouse: ±2,840 SF

Flex space: ±800 SF

Mezzanine: ±800 (Excluded SF)

Total: ±8,324 SF

Site Size:

1.2 Acres (16% Site coverage)