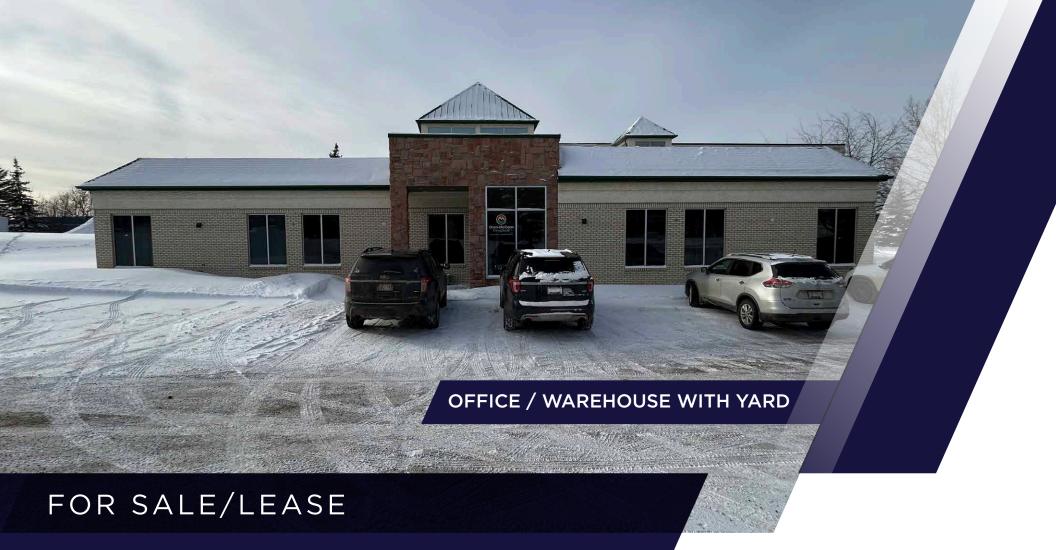

# 2404 96 STREET EDMONTON, AB

±8,324 SF on 1.2 Acres Corner Lot, Gated Yard

# PROPERTY HIGHLIGHTS

- Concrete block with stucco exterior
  & brick veneer accent
- Skylights in office and warehouse (plenty of natural light)
- Potential expansion opportunities for building and gated yard
- (12) offices, library/lunchroom with access to fenced outdoor patio area, conference room, reception/waiting area, print room, washroom(s) with shower
- 40' clear span warehouse
- Rare office property with warehouse (currently used as lab)
- Ample parking, fenced & gated yard

# **Building Size:**

Office: ±4,684 SF

Warehouse: ±2,840 SF

Flex space: ±800 SF

Mezzanine: ±800 (Excluded SF)

Total: ±8,324 SF

Site Size:

1.2 Acres (16% Site coverage)

# ±8,324 SF OFFICE/WAREHOUSE ON 1.2 ACRES