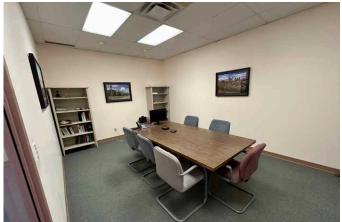

# PROPERTY HIGHLIGHTS

- Concrete block with stucco exterior
  & brick veneer accent
- Skylights in office and warehouse (plenty of natural light)
- Potential expansion opportunities for building and gated yard
- (12) offices, library/lunchroom with access to fenced outdoor patio area, conference room, reception/waiting area, print room, washroom(s) with shower
- 40' clear span warehouse
- Rare office property with warehouse (currently used as lab)
- Ample parking, fenced & gated yard