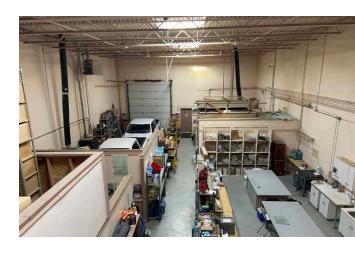

# PROPERTY HIGHLIGHTS

- Concrete block with stucco exterior
  & brick veneer accent
- Skylights in office and warehouse (plenty of natural light)
- Potential expansion opportunities for building and gated yard
- (12) offices, library/lunchroom with access to fenced outdoor patio area, conference room, reception/waiting area, print room, washroom(s) with shower
- 40' clear span warehouse
- Rare office property with warehouse (currently used as lab)
- Ample parking, fenced & gated yard

# **Building Size:**

Office: ±4,684 SF

Warehouse: ±2,840 SF

Flex space: ±800 SF

Mezzanine: ±800 (Excluded SF)

Total: ±8,324 SF

Site Size:

1.2 Acres (16% Site coverage)

### **Loading Doors:**

Grade (1) 12' x 14'

Sump Drain:

Yes

Fibre Internet:

Yes

Heating:

HVAC, Forced Air