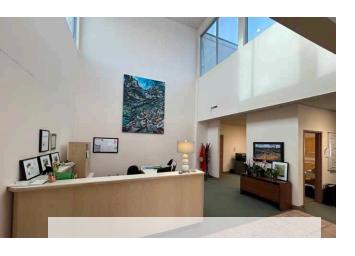

# PROPERTY HIGHLIGHTS

- Concrete block with stucco exterior
  & brick veneer accent
- Skylights in office and warehouse (plenty of natural light)
- Potential expansion opportunities for building and gated yard
- (12) offices, library/lunchroom with access to fenced outdoor patio area, conference room, reception/waiting area, print room, washroom(s) with shower
- 40' clear span warehouse
- Rare office property with warehouse (currently used as lab)
- Ample parking, fenced & gated yard