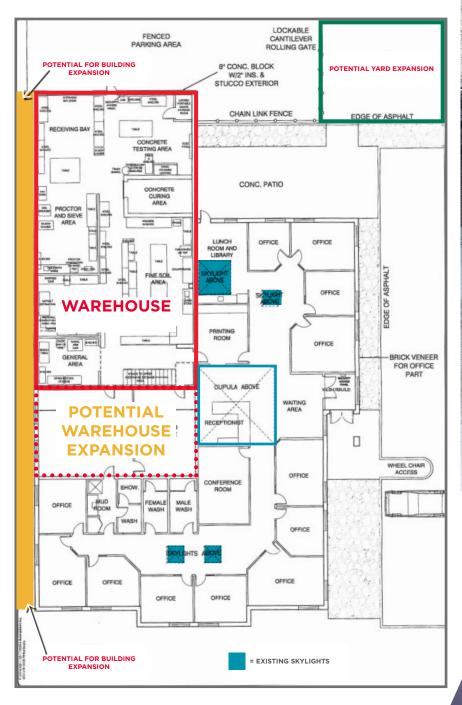

#### **FLOOR PLAN**

# PROPERTY HIGHLIGHTS

- Concrete block with stucco exterior
  & brick veneer accent
- Skylights in office and warehouse (plenty of natural light)
- Potential expansion opportunities for building and gated yard
- (12) offices, library/lunchroom with access to fenced outdoor patio area, conference room, reception/waiting area, print room, washroom(s) with shower
- 40' clear span warehouse
- Rare office property with warehouse (currently used as lab)
- Ample parking, fenced & gated yard

# **Building Size:**

Office: ±4,684 SF

Warehouse: ±2,840 SF

Flex space: ±800 SF

Mezzanine: ±800 (Excluded SF)

Total: ±8,324 SF

Site Size:

1.2 Acres (16% Site coverage)