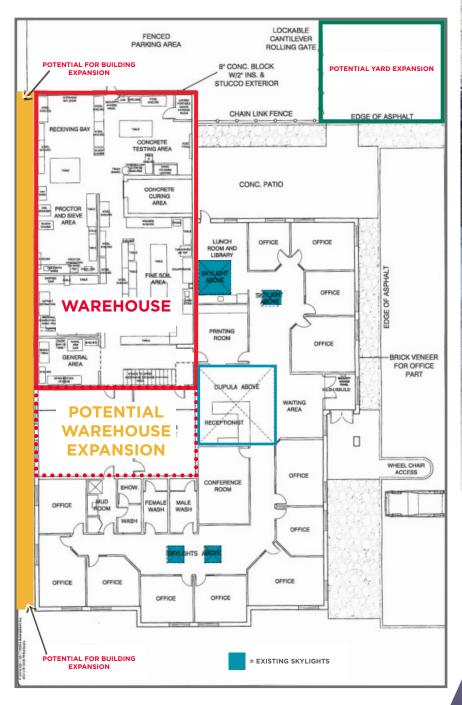

#### **FLOOR PLAN**

# PROPERTY HIGHLIGHTS

- Concrete block with stucco exterior
  & brick veneer accent
- Skylights in office and warehouse (plenty of natural light)
- Potential expansion opportunities for building and gated yard
- (12) offices, library/lunchroom with access to fenced outdoor patio area, conference room, reception/waiting area, print room, washroom(s) with shower
- 40' clear span warehouse
- Rare office property with warehouse (currently used as lab)
- Ample parking, fenced & gated yard

# **Building Size:**

Office: ±4,684 SF

Warehouse: ±2,840 SF

Flex space: ±800 SF

Total: ±8,324 SF

Mezzanine: ±800 (Excluded SF)

Site Sze:

1.2 Acres (16% Site coverage)