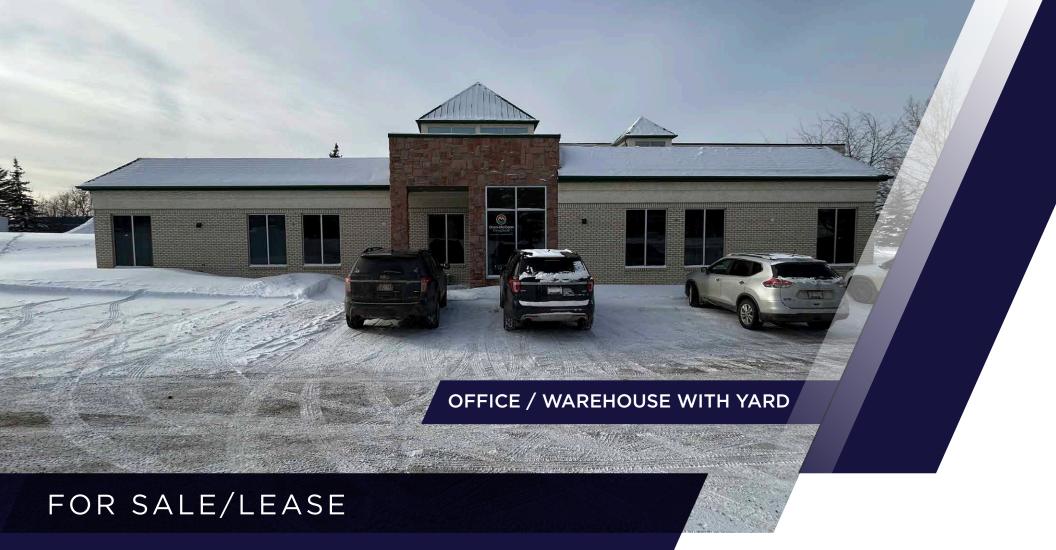

# 2404 96 STREET EDMONTON, AB

±8,324 SF on 1.2 Acres Corner Lot, Gated Yard

# PROPERTY HIGHLIGHTS

- Concrete block with stucco exterior
  & brick veneer accent
- Skylights in office and warehouse (plenty of natural light)
- Potential expansion opportunities for building and gated yard
- (12) offices, library/lunchroom with access to fenced outdoor patio area, conference room, reception/waiting area, print room, washroom(s) with shower
- 40' clear span warehouse
- Rare office property with warehouse (currently used as lab)
- Ample parking, fenced & gated yard