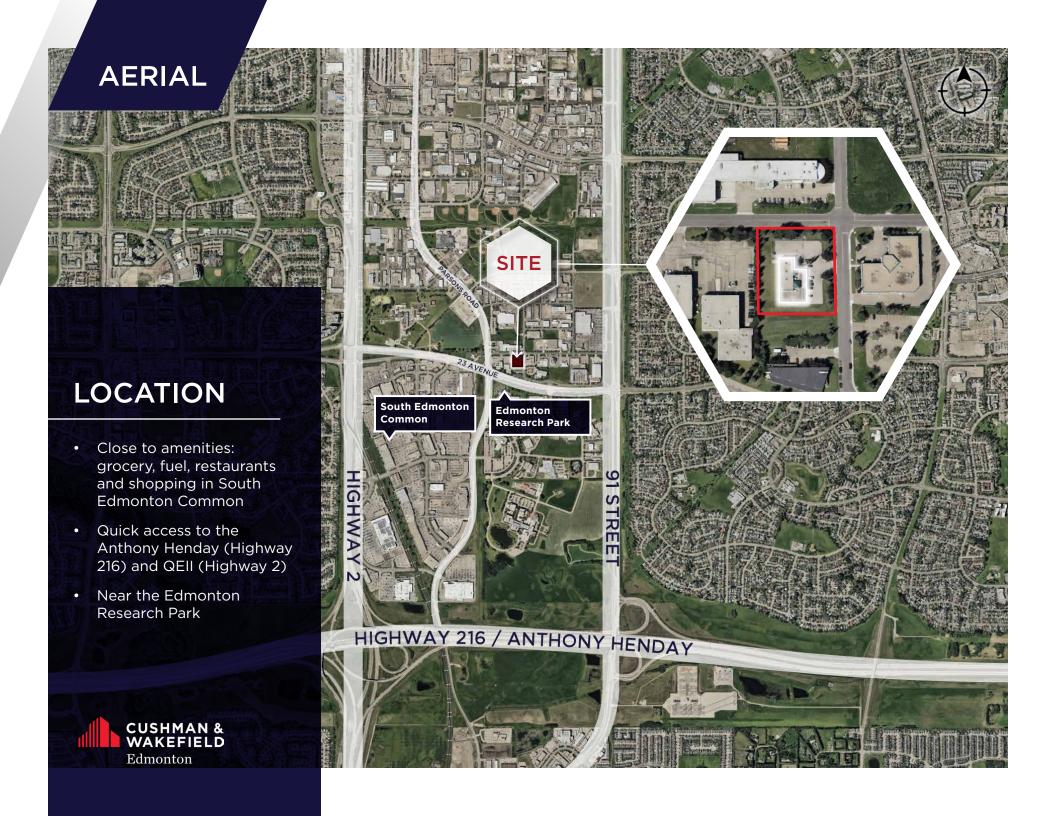

(2024):

\$57,279.37

#### Parking:

Paved with electrified parking

### **Loading Doors:**

Grade (1) 12' x 14'

Sump Drain:

Yes

Fibre Internet:

Yes

Heating:

HVAC, Forced Air

Ceiling Height:

20' clear

**SALE PRICE: \$2,550,000** 

Cushman & Wakefield Edmonton is independently owned and operated / A Member of the Cushman & Wakefield Alliance. No warranty or representation express or implied is made to the accuracy or completeness of the information contained herein, and same is submitted subject to errors, omissions, change of price, rental or other conditions, withdrawal without notice, and to any special listing conditions imposed by the property owner(s). As applicable, we make no representation as to the condition of the property for properties in question. February 7, 2025.



# ±8,324 SF OFFICE/WAREHOUSE ON 1.2 ACRES

#### **FLOOR PLAN**