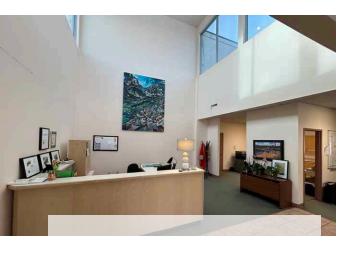

# PROPERTY HIGHLIGHTS

- Concrete block with stucco exterior
  & brick veneer accent
- Skylights in office and warehouse (plenty of natural light)
- Potential expansion opportunities for building and gated yard
- (12) offices, library/lunchroom with access to fenced outdoor patio area, conference room, reception/waiting area, print room, washroom(s) with shower
- 40' clear span warehouse
- Rare office property with warehouse (currently used as lab)
- Ample parking, fenced & gated yard