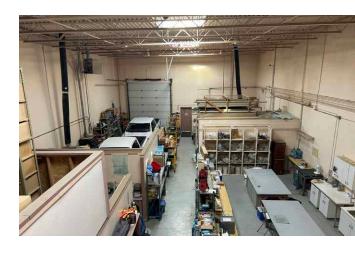

# PROPERTY HIGHLIGHTS

- Concrete block with stucco exterior
  & brick veneer accent
- Skylights in office and warehouse (plenty of natural light)
- Potential expansion opportunities for building and gated yard
- (12) offices, library/lunchroom with access to fenced outdoor patio area, conference room, reception/waiting area, print room, washroom(s) with shower
- 40' clear span warehouse
- Rare office property with warehouse (currently used as lab)
- Ample parking, fenced & gated yard

# **Building Size:**

Office: ±4,684 SF

Warehouse: ±2,840 SF

Flex space: ±800 SF

Total: ±8,324 SF

Mezzanine: ±800 (Excluded SF)

Site Sze:

1.2 Acres (16% Site coverage)