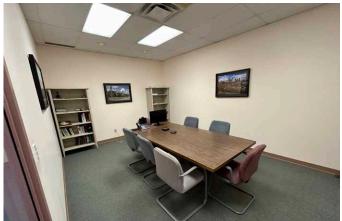

# PROPERTY HIGHLIGHTS

- Concrete block with stucco exterior
  & brick veneer accent
- Skylights in office and warehouse (plenty of natural light)
- Potential expansion opportunities for building and gated yard
- (12) offices, library/lunchroom with access to fenced outdoor patio area, conference room, reception/waiting area, print room, washroom(s) with shower
- 40' clear span warehouse
- Rare office property with warehouse (currently used as lab)
- Ample parking, fenced & gated yard